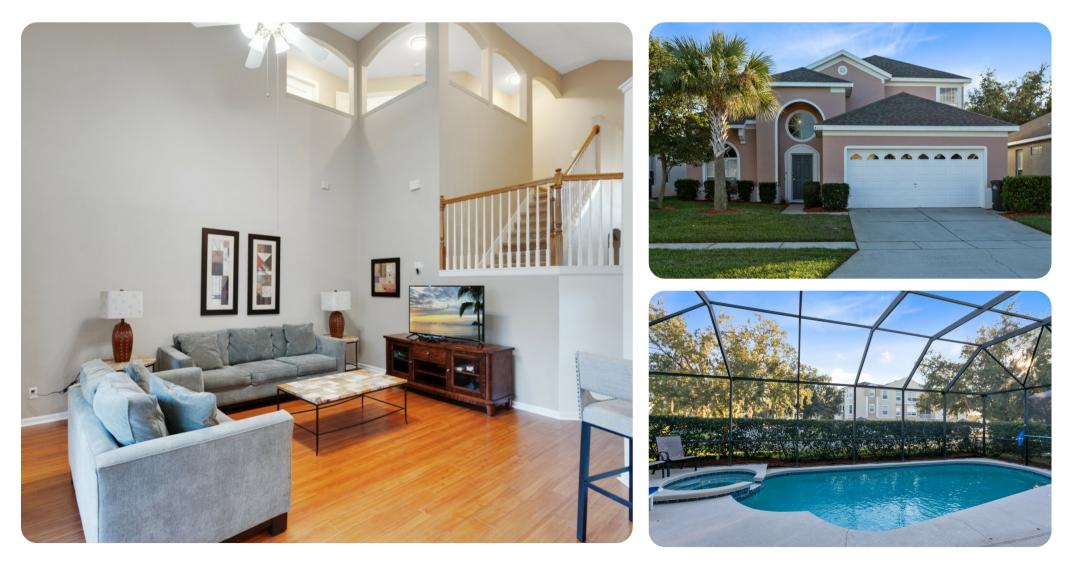

#### Key features

- 5 bedrooms
- 3.5 bathrooms
- Sleeps 10
- Private pool
- Hot tub
- Game room
- Access to resort amenities

#### Living area

- Open-plan living area
- Fully equipped kitchen
- Breakfast bar with seating
- Dining table and chairs
- Tastefully furnished living room with flat-screen TV and comfortable sofa

#### Outdoor area

- Private pool
- Hot tub
- Sunloungers
- Covered lanai with table and chairs