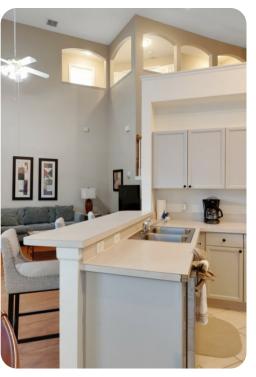

#### Living area

- Open-plan living area
- Fully equipped kitchen
- Breakfast bar with seating
- Dining table and chairs
- Tastefully furnished living room with flat-screen TV and comfortable sofa