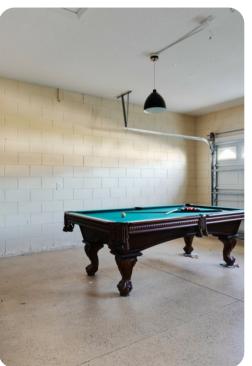

towels included
- Private parking

#### Laundry facilities

- Washer and dryer
- Iron and ironing board

### Children's equipment available for hire

- Crib
- Stroller
- High chair
- Pack and play

## **Resort Facilities**

Windsor Palms is a gated community in a fantastic location, 15 minutes drive from Disney. This resort offers its guests full access to it's impressive clubhouse featuring a olympic-size salt water pool, separate toddler pool, children's splash pad and Tiki Bar. Other facilities to be enjoyed include a cinema, fitness room, children's play area, fitness centre, sports courts (tennis, basketball and volleyball), bike hire, a picnic/BBQ area, convenience store, business facilities and a family arcade room Including billiard tables, ping-pong tables and video games.









# Windsor Palms Resort 88 | Page 3 of 8

# Places of interest

- Golf course 1 mile
- Supermarket 3 miles
- Shopping mall 2 miles
- Disney World 6 miles
- Seaworld 13 miles
- Universal Studios 17 miles
- Legoland 31 miles
- Airport 24 miles
- Beaches 73 miles

















Windsor Palms Resort 88 | Page 5 of 8

















Windsor Palms Resort 88 | Page 7 of 8







Windsor Palms Resort 88 | Page 8 of 8