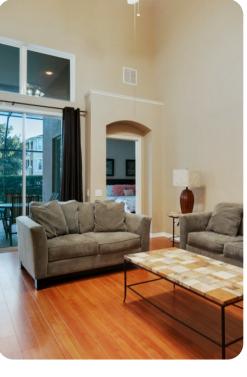

#### Living area

- Open-plan living area
- Fully equipped kitchen
- Breakfast bar with seating
- Dining table and chairs
- Tastefully furnished living room with flat-screen TV and comfortable sofa