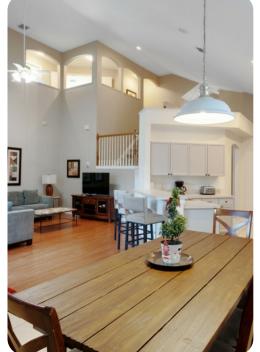

#### Living area

- Open-plan living area
- Fully equipped kitchen
- Breakfast bar with seating
- Dining table and chairs
- Tastefully furnished living room with flat-screen TV and comfortable sofa