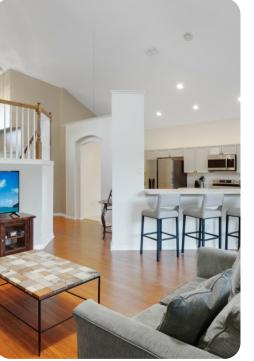

#### Living area

- Open-plan living area
- Fully equipped kitchen
- Breakfast bar with seating
- Dining table and chairs
- Tastefully furnished living room with flat-screen TV and comfortable sofa