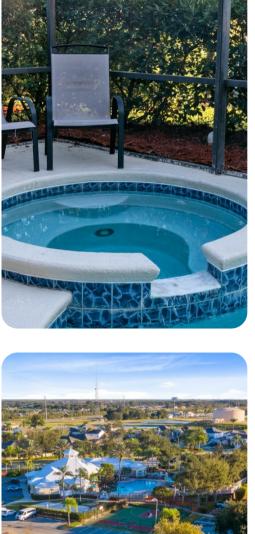

#### Outdoor area

- Private pool
- Hot tub
- Sunloungers
- Covered lanai with table and chairs

## **Resort Facilities**

Windsor Palms is a gated community in a fantastic location, 15 minutes drive from Disney. This resort offers its guests full access to it's impressive clubhouse featuring a olympic-size salt water pool, separate toddler pool, children's splash pad and Tiki Bar. Other facilities to be enjoyed include a cinema, fitness room, children's play area, fitness centre, sports courts (tennis, basketball and volleyball), bike hire, a picnic/BBQ area, convenience store, business facilities and a family arcade room Including billiard tables, ping-pong tables and video games.