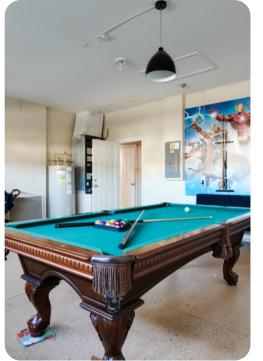

fantastic location, 15 minutes drive from Disney. This resort offers its guests full access to it's impressive clubhouse featuring a olympic-size salt water pool, separate toddler pool, children's splash pad and Tiki Bar. Other facilities to be enjoyed include a cinema, fitness room, children's play area, fitness centre, sports courts (tennis, basketball and volleyball), bike hire, a picnic/BBQ area, convenience store, business facilities and a family arcade room Including billiard tables, ping-pong tables and video games.









# Windsor Palms Resort 88 | Page 3 of 8

# Places of interest

- Golf course 1 mile
- Supermarket 3 miles
- Shopping mall 2 miles
- Disney World 6 miles
- Seaworld 13 miles
- Universal Studios 17 miles
- Legoland 31 miles
- Airport 24 miles
- Beaches 73 miles

















Windsor Palms Resort 88 | Page 5 of 8

















Windsor Palms Resort 88 | Page 7 of 8







Windsor Palms Resort 88 | Page 8 of 8