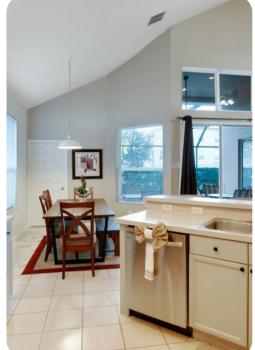

#### Living area

- Open-plan living area
- Fully equipped kitchen
- Breakfast bar with seating
- Dining table and chairs
- Tastefully furnished living room with flat-screen TV and comfortable sofa