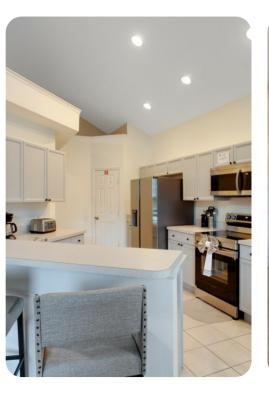

#### Living area

- Open-plan living area
- Fully equipped kitchen
- Breakfast bar with seating
- Dining table and chairs
- Tastefully furnished living room with flat-screen TV and comfortable sofa