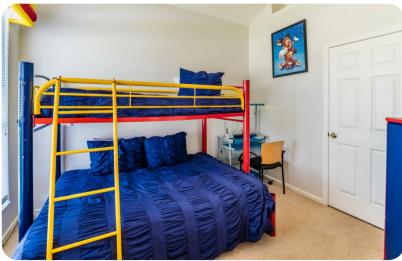

### Bedrooms

- Bedroom 1 King-size bed; en-suite bathroom includes sinlge vanity, bathtub and walk-in shower
- Bedroom 2 King-size bed; en-suite bathroom includes single vanity and walk-in shower
- Bedroom 3 Queen-size bed; adjacent bathroom includes single vanity and bathtub/shower combination
- Bedroom 4 2 Twin beds; adjacent bathroom includes single vanity and bathtub/shower combination
- Bedroom 5 2 Twin beds; adjacent bathroom includes single vanity and bathtub/shower combination
- Bedroom 6 Bunk beds; adjacent bathroom includes single vanity and bathtub/shower combination