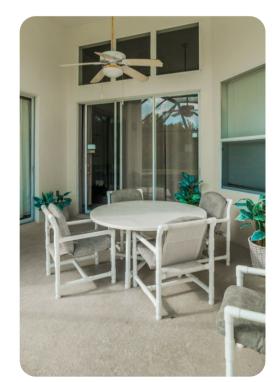

# Living area

- Open-plan living area
- Fully equipped kitchen
- Breakfast bar with seating
- Dining table and chairs
- Tastefully furnished living room with flat-screen TV and leather sofas