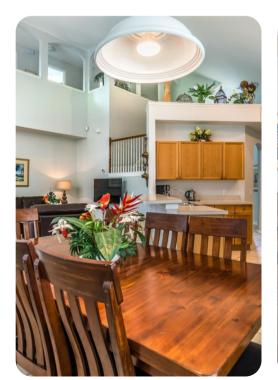

# Living area

- Open-plan living area
- Fully equipped kitchen
- Breakfast bar with seating
- Dining table and chairs
- Tastefully furnished living room with flat-screen TV and leather sofas