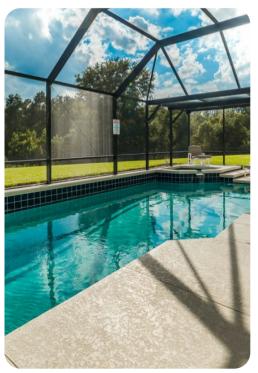

### Pool area

- Private south facing pool
- Spillover tub
- Sunloungers
- Covered lanai with table and chairs
- Pool cage with foosball table and pool table

Windsor Palms Resort 6 | Page 2 of 7