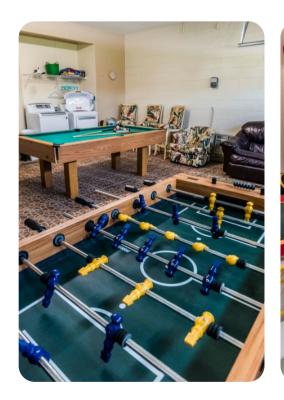

### Pool area

- Private south facing pool
- Spillover tub
- Sunloungers
- Covered lanai with table and chairs
- Pool cage with foosball table and pool table

Windsor Palms Resort 6 | Page 2 of 7

## Home entertainment

- Flat-screen TVs in living area and all bedrooms
- Game room