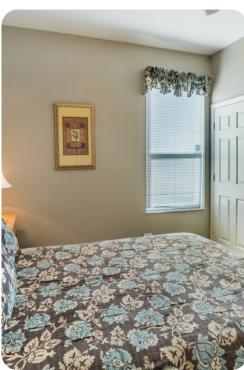

### Bedrooms

- Bedroom 1 King-size bed; en-suite bathroom includes sinlge vanity, bathtub and walk-in shower
- Bedroom 2 King-size bed; en-suite bathroom includes single vanity and walk-in shower
- Bedroom 3 Queen-size bed; adjacent bathroom includes single vanity and bathtub/shower combination
- Bedroom 4 2 Twin beds; adjacent bathroom includes single vanity and bathtub/shower combination
- Bedroom 5 2 Twin beds; adjacent bathroom includes single vanity and bathtub/shower combination
- Bedroom 6 Bunk beds; adjacent bathroom includes single vanity and bathtub/shower combination