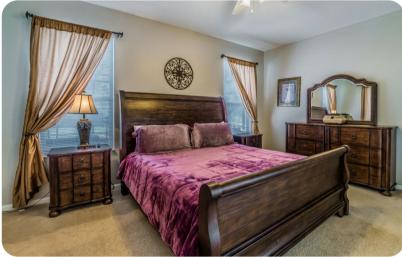

### Bedrooms

- Bedroom 1 King-size bed; en-suite bathroom includes sinlge vanity, bathtub and walk-in shower
- Bedroom 2 King-size bed; en-suite bathroom includes single vanity and walk-in shower
- Bedroom 3 Queen-size bed; adjacent bathroom includes single vanity and bathtub/shower combination
- Bedroom 4 2 Twin beds; adjacent bathroom includes single vanity and bathtub/shower combination
- Bedroom 5 2 Twin beds; adjacent bathroom includes single vanity and bathtub/shower combination
- Bedroom 6 Bunk beds; adjacent bathroom includes single vanity and bathtub/shower combination