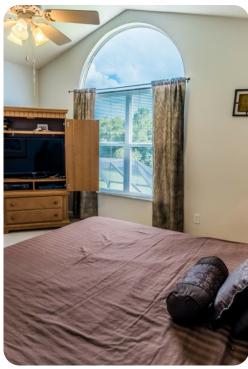

### Bedrooms

- Bedroom 1 King-size bed; en-suite bathroom includes sinlge vanity, bathtub and walk-in shower
- Bedroom 2 King-size bed; en-suite bathroom includes single vanity and walk-in shower
- Bedroom 3 Queen-size bed; adjacent bathroom includes single vanity and bathtub/shower combination
- Bedroom 4 2 Twin beds; adjacent bathroom includes single vanity and bathtub/shower combination
- Bedroom 5 2 Twin beds; adjacent bathroom includes single vanity and bathtub/shower combination
- Bedroom 6 Bunk beds; adjacent bathroom includes single vanity and bathtub/shower combination