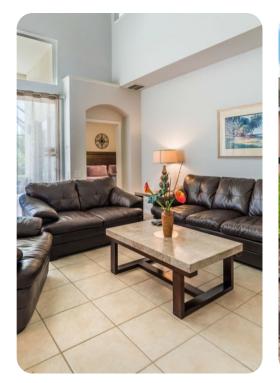

# Living area

- Open-plan living area
- Fully equipped kitchen
- Breakfast bar with seating
- Dining table and chairs
- Tastefully furnished living room with flat-screen TV and leather sofas

## Home entertainment

- Flat-screen TVs in living area and all bedrooms
- Game room