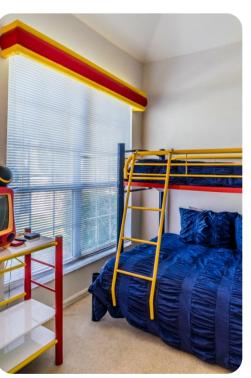

### Bedrooms

- Bedroom 1 King-size bed; en-suite bathroom includes sinlge vanity, bathtub and walk-in shower
- Bedroom 2 King-size bed; en-suite bathroom includes single vanity and walk-in shower
- Bedroom 3 Queen-size bed; adjacent bathroom includes single vanity and bathtub/shower combination
- Bedroom 4 2 Twin beds; adjacent bathroom includes single vanity and bathtub/shower combination
- Bedroom 5 2 Twin beds; adjacent bathroom includes single vanity and bathtub/shower combination
- Bedroom 6 Bunk beds; adjacent bathroom includes single vanity and bathtub/shower combination