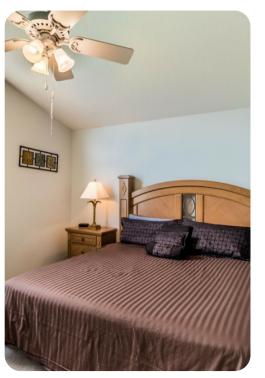

### Bedrooms

- Bedroom 1 King-size bed; en-suite bathroom includes sinlge vanity, bathtub and walk-in shower
- Bedroom 2 King-size bed; en-suite bathroom includes single vanity and walk-in shower
- Bedroom 3 Queen-size bed; adjacent bathroom includes single vanity and bathtub/shower combination
- Bedroom 4 2 Twin beds; adjacent bathroom includes single vanity and bathtub/shower combination
- Bedroom 5 2 Twin beds; adjacent bathroom includes single vanity and bathtub/shower combination
- Bedroom 6 Bunk beds; adjacent bathroom includes single vanity and bathtub/shower combination