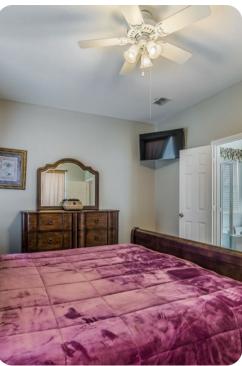

### Bedrooms

- Bedroom 1 King-size bed; en-suite bathroom includes sinlge vanity, bathtub and walk-in shower
- Bedroom 2 King-size bed; en-suite bathroom includes single vanity and walk-in shower
- Bedroom 3 Queen-size bed; adjacent bathroom includes single vanity and bathtub/shower combination
- Bedroom 4 2 Twin beds; adjacent bathroom includes single vanity and bathtub/shower combination
- Bedroom 5 2 Twin beds; adjacent bathroom includes single vanity and bathtub/shower combination
- Bedroom 6 Bunk beds; adjacent bathroom includes single vanity and bathtub/shower combination