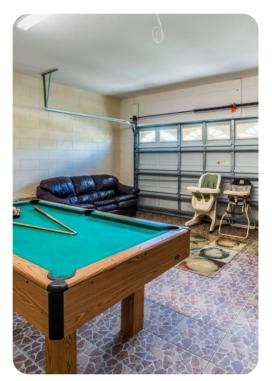

### Pool area

- Private south facing pool
- Spillover tub
- Sunloungers
- Covered lanai with table and chairs
- Pool cage with foosball table and pool table

Windsor Palms Resort 6 | Page 2 of 7

## Home entertainment

- Flat-screen TVs in living area and all bedrooms
- Game room