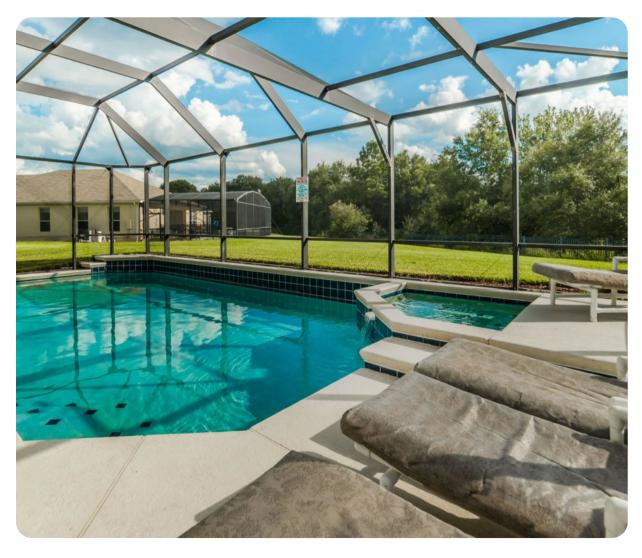

### Pool area

- Private south facing pool
- Spillover tub
- Sunloungers
- Covered lanai with table and chairs
- Pool cage with foosball table and pool table

Windsor Palms Resort 6 | Page 2 of 7