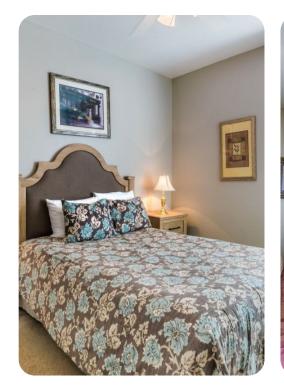

### Bedrooms

- Bedroom 1 King-size bed; en-suite bathroom includes sinlge vanity, bathtub and walk-in shower
- Bedroom 2 King-size bed; en-suite bathroom includes single vanity and walk-in shower
- Bedroom 3 Queen-size bed; adjacent bathroom includes single vanity and bathtub/shower combination
- Bedroom 4 2 Twin beds; adjacent bathroom includes single vanity and bathtub/shower combination
- Bedroom 5 2 Twin beds; adjacent bathroom includes single vanity and bathtub/shower combination
- Bedroom 6 Bunk beds; adjacent bathroom includes single vanity and bathtub/shower combination