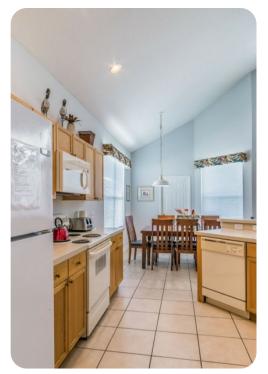

# Living area

- Open-plan living area
- Fully equipped kitchen
- Breakfast bar with seating
- Dining table and chairs
- Tastefully furnished living room with flat-screen TV and leather sofas