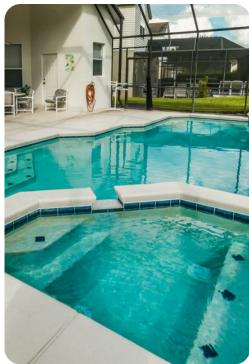

### Pool area

- Private south facing pool
- Spillover tub
- Sunloungers
- Covered lanai with table and chairs
- Pool cage with foosball table and pool table

Windsor Palms Resort 6 | Page 2 of 7