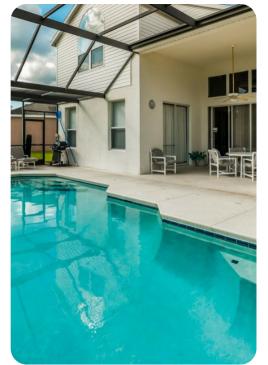

### Pool area

- Private south facing pool
- Spillover tub
- Sunloungers
- Covered lanai with table and chairs
- Pool cage with foosball table and pool table

Windsor Palms Resort 6 | Page 2 of 7