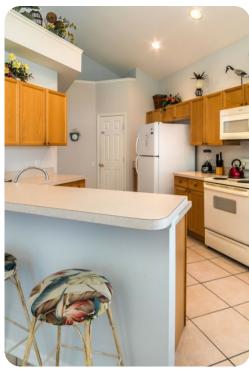

# Living area

- Open-plan living area
- Fully equipped kitchen
- Breakfast bar with seating
- Dining table and chairs
- Tastefully furnished living room with flat-screen TV and leather sofas