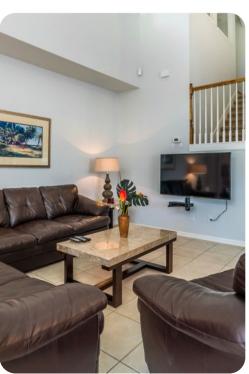

# Living area

- Open-plan living area
- Fully equipped kitchen
- Breakfast bar with seating
- Dining table and chairs
- Tastefully furnished living room with flat-screen TV and leather sofas

## Home entertainment

- Flat-screen TVs in living area and all bedrooms
- Game room