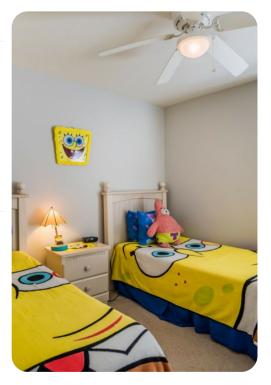

### Bedrooms

- Bedroom 1 King-size bed; en-suite bathroom includes sinlge vanity, bathtub and walk-in shower
- Bedroom 2 King-size bed; en-suite bathroom includes single vanity and walk-in shower
- Bedroom 3 Queen-size bed; adjacent bathroom includes single vanity and bathtub/shower combination
- Bedroom 4 2 Twin beds; adjacent bathroom includes single vanity and bathtub/shower combination
- Bedroom 5 2 Twin beds; adjacent bathroom includes single vanity and bathtub/shower combination
- Bedroom 6 Bunk beds; adjacent bathroom includes single vanity and bathtub/shower combination