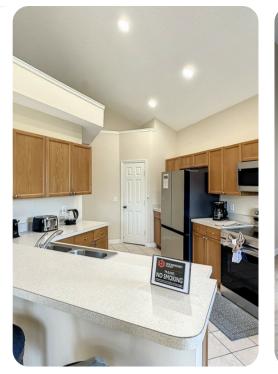

### Living area

- Open-plan living area
- Fully equipped kitchen
- Breakfast bar with seating
- Dining table and chairs
- Tastefully furnished living room with flat-screen TV and comfortable sofas