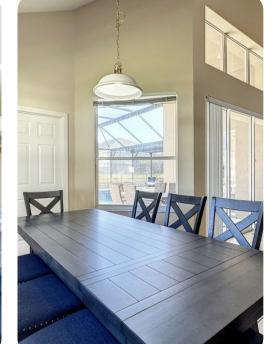

### Living area

- Open-plan living area
- Fully equipped kitchen
- Breakfast bar with seating
- Dining table and chairs
- Tastefully furnished living room with flat-screen TV and comfortable sofas