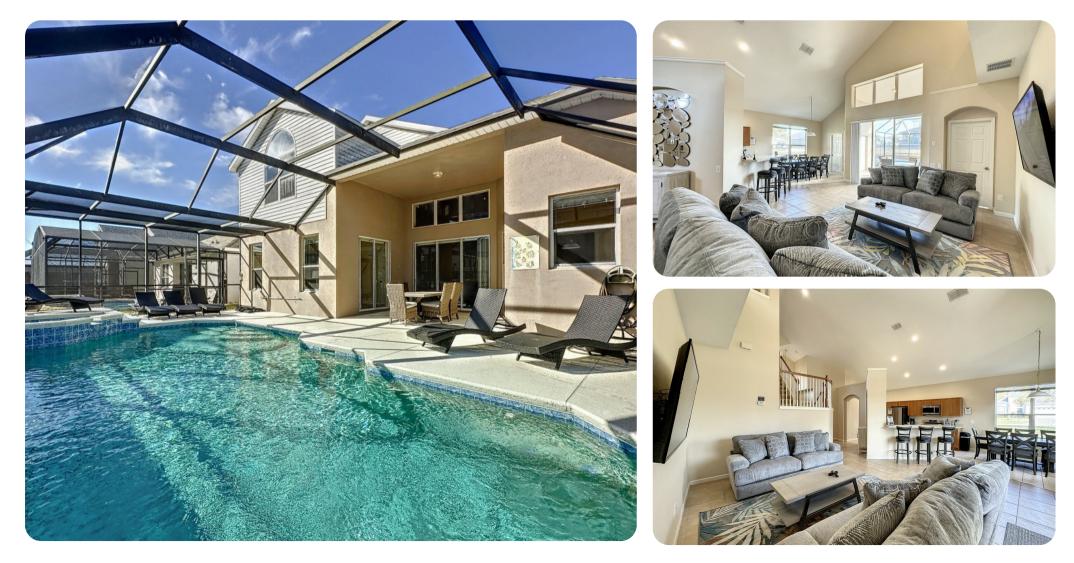

### Living area

- Open-plan living area
- Fully equipped kitchen
- Breakfast bar with seating
- Dining table and chairs
- Tastefully furnished living room with flat-screen TV and comfortable sofas

## Pool area

- Private pool
- Hot tub (pool heat required)
- Sunloungers
- Covered lanai with table and chairs