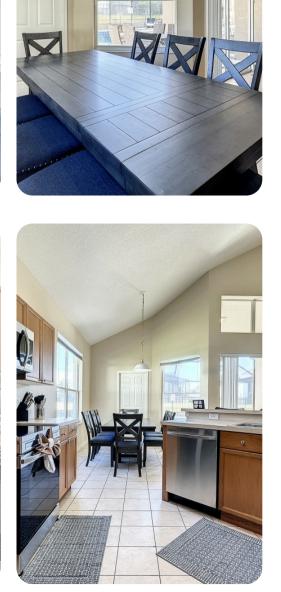

### Living area

- Open-plan living area
- Fully equipped kitchen
- Breakfast bar with seating
- Dining table and chairs
- Tastefully furnished living room with flat-screen TV and comfortable sofas