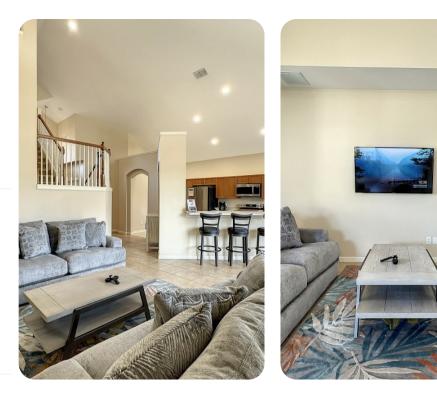

### Living area

- Open-plan living area
- Fully equipped kitchen
- Breakfast bar with seating
- Dining table and chairs
- Tastefully furnished living room with flat-screen TV and comfortable sofas