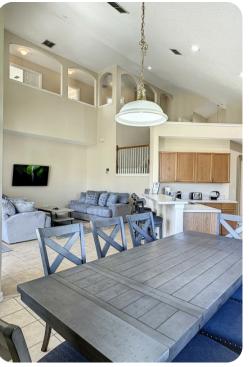

### Living area

- Open-plan living area
- Fully equipped kitchen
- Breakfast bar with seating
- Dining table and chairs
- Tastefully furnished living room with flat-screen TV and comfortable sofas