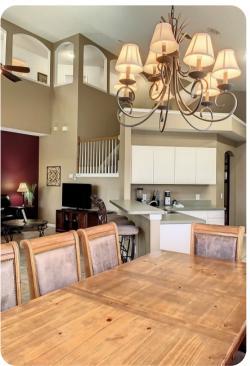

# Living area

- Open-plan living area
- Fully equipped kitchen
- Breakfast bar with seating
- Dining table and chairs
- Tastefully furnished living room with flat-screen TV and comfortable sofas