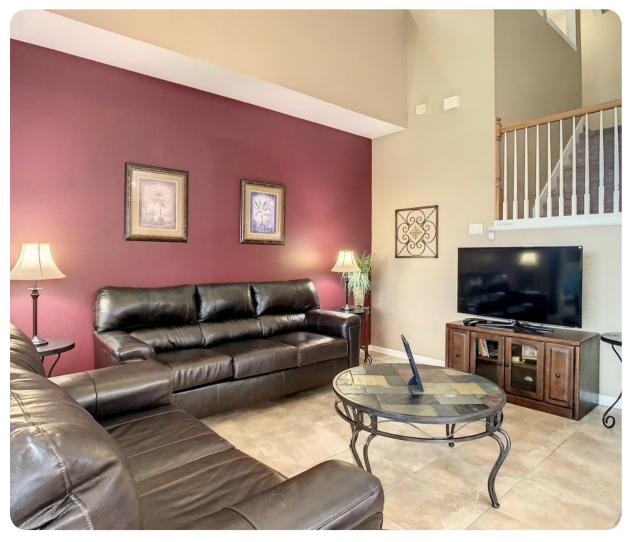

# Living area

- Open-plan living area
- Fully equipped kitchen
- Breakfast bar with seating
- Dining table and chairs
- Tastefully furnished living room with flat-screen TV and comfortable sofas