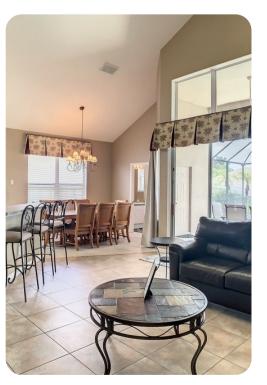

# Living area

- Open-plan living area
- Fully equipped kitchen
- Breakfast bar with seating
- Dining table and chairs
- Tastefully furnished living room with flat-screen TV and comfortable sofas