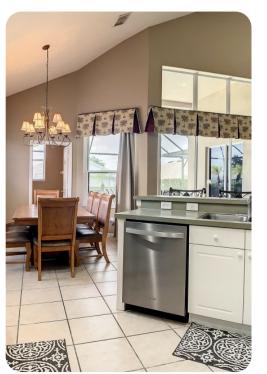

# Living area

- Open-plan living area
- Fully equipped kitchen
- Breakfast bar with seating
- Dining table and chairs
- Tastefully furnished living room with flat-screen TV and comfortable sofas