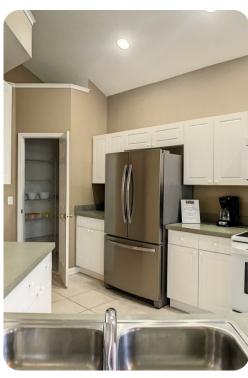

# Living area

- Open-plan living area
- Fully equipped kitchen
- Breakfast bar with seating
- Dining table and chairs
- Tastefully furnished living room with flat-screen TV and comfortable sofas