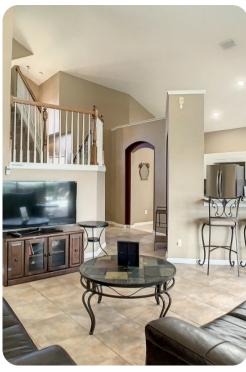

# Living area

- Open-plan living area
- Fully equipped kitchen
- Breakfast bar with seating
- Dining table and chairs
- Tastefully furnished living room with flat-screen TV and comfortable sofas