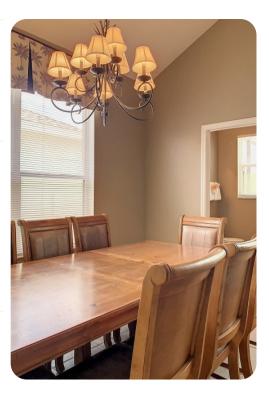

# Living area

- Open-plan living area
- Fully equipped kitchen
- Breakfast bar with seating
- Dining table and chairs
- Tastefully furnished living room with flat-screen TV and comfortable sofas