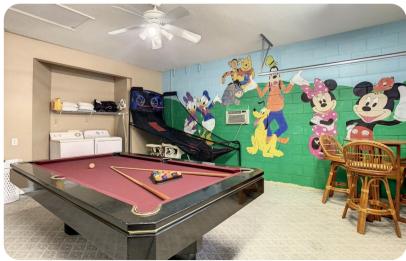

# Home entertainment

- Flat-screen TVs in living area and all bedrooms
- Game room includes pool table and basketball shooting game