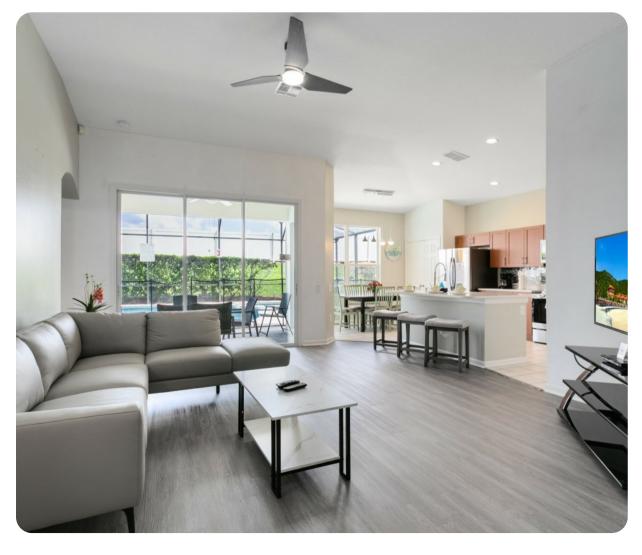

## Living area

- Open-plan living area
- Fully equipped kitchen
- Breakfast bar with seating
- Dining table and chairs
- Tastefully furnished living room with flat-screen TV and comfortable sofas

#### Home entertainment

- Flat-screen TVs in living area and all bedrooms
- Table tennis located in the garage

Windsor Palms Resort 125 | Page 2 of 8