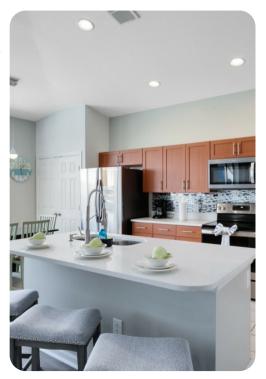

## Living area

- Open-plan living area
- Fully equipped kitchen
- Breakfast bar with seating
- Dining table and chairs
- Tastefully furnished living room with flat-screen TV and comfortable sofas