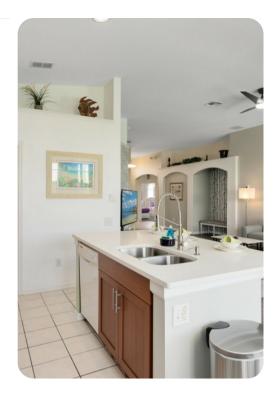

## Living area

- Open-plan living area
- Fully equipped kitchen
- Breakfast bar with seating
- Dining table and chairs
- Tastefully furnished living room with flat-screen TV and comfortable sofas