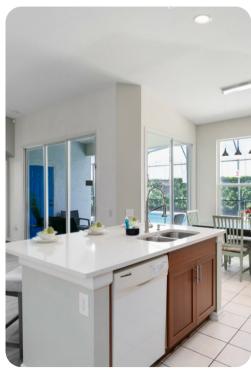

## Living area

- Open-plan living area
- Fully equipped kitchen
- Breakfast bar with seating
- Dining table and chairs
- Tastefully furnished living room with flat-screen TV and comfortable sofas