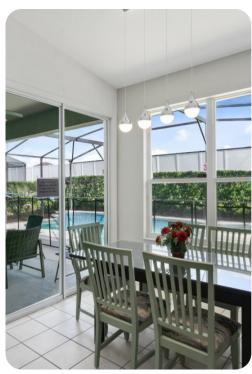

## Living area

- Open-plan living area
- Fully equipped kitchen
- Breakfast bar with seating
- Dining table and chairs
- Tastefully furnished living room with flat-screen TV and comfortable sofas

## Pool area

- Private pool
- Hot tub (pool heat required)
- Sunloungers
- Covered lanai with table and chairs