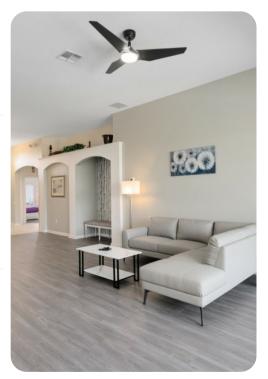

## Living area

- Open-plan living area
- Fully equipped kitchen
- Breakfast bar with seating
- Dining table and chairs
- Tastefully furnished living room with flat-screen TV and comfortable sofas