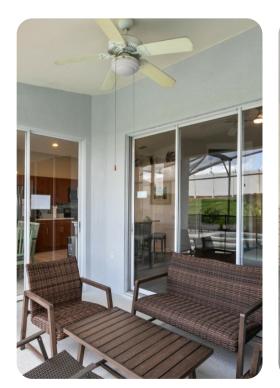

## Living area

- Open-plan living area
- Fully equipped kitchen
- Breakfast bar with seating
- Dining table and chairs
- Tastefully furnished living room with flat-screen TV and comfortable sofas

## Pool area

- Private pool
- Hot tub (pool heat required)
- Sunloungers
- Covered lanai with table and chairs