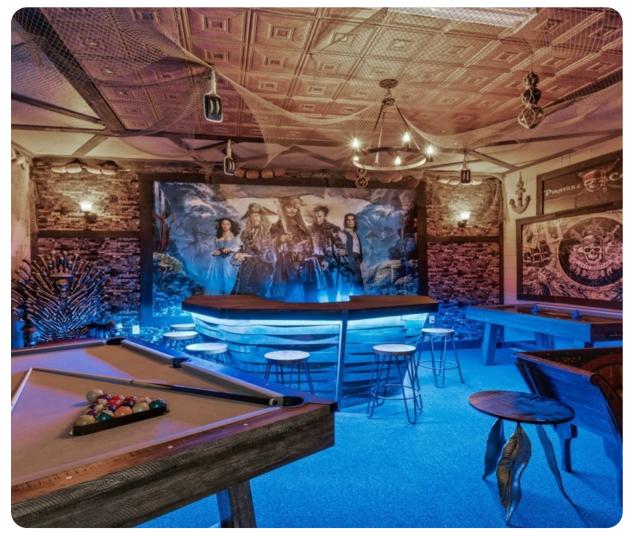

# Home entertainment

- Flat-screen TVs in living area and all bedrooms
- Game room includes Pool table, Air Hockey table and bar seating
- Foosball table located in the upstairs loft