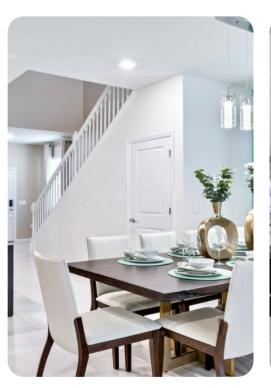

# Living area

- Open-plan living area
- Fully equipped kitchen
- Breakfast bar with seating
- Dining table and chairs
- Tastefully furnished living room with flat-screen TV and comfortable sofas
- Upstairs loft area with flat-screen TV and sofas