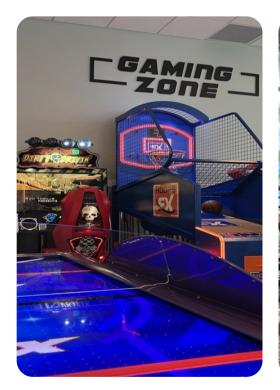

# Home entertainment

- Flat-screen TVs in living area and all bedrooms
- Game room includes Pool table, Air Hockey table and bar seating
- Foosball table located in the upstairs loft