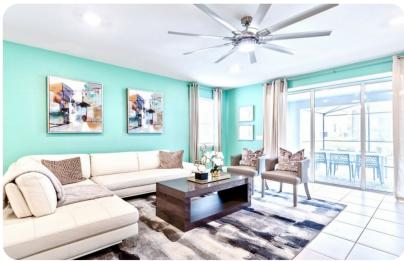

# Living area

- Open-plan living area
- Fully equipped kitchen
- Breakfast bar with seating
- Dining table and chairs
- Tastefully furnished living room with flat-screen TV and comfortable sofas
- Upstairs loft area with flat-screen TV and sofas