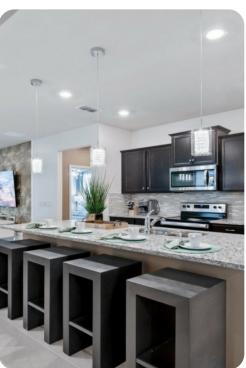

# Living area

- Open-plan living area
- Fully equipped kitchen
- Breakfast bar with seating
- Dining table and chairs
- Tastefully furnished living room with flat-screen TV and comfortable sofas
- Upstairs loft area with flat-screen TV and sofas