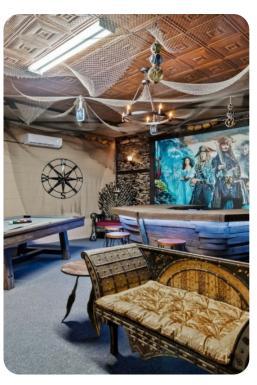

# Home entertainment

- Flat-screen TVs in living area and all bedrooms
- Game room includes Pool table, Air Hockey table and bar seating
- Foosball table located in the upstairs loft