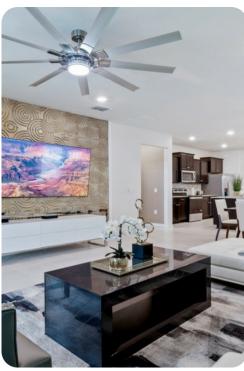

# Living area

- Open-plan living area
- Fully equipped kitchen
- Breakfast bar with seating
- Dining table and chairs
- Tastefully furnished living room with flat-screen TV and comfortable sofas
- Upstairs loft area with flat-screen TV and sofas