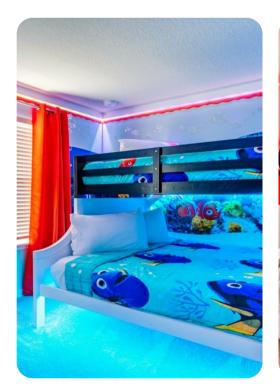

#### Bedrooms

- Bedroom 1 King-size bed
- Bedroom 2 2 twin beds
- Bedroom 3 2 twin beds
- Bedroom 4 King-size bed
- Bedroom 5 King-size bed
- Bedroom 6 Bunk bed (Twin/Double)
- Bedroom 7 Queen-size bed