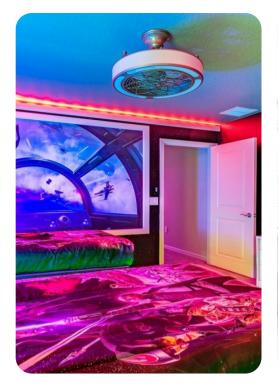

# Home entertainment

- Flat-screen TVs in living area and all bedrooms
- Game room includes Pool table, Air Hockey table and bar seating
- Foosball table located in the upstairs loft