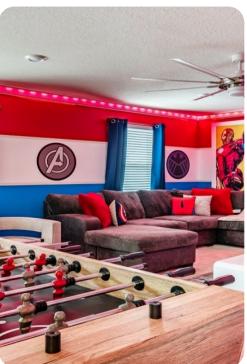

# Home entertainment

- Flat-screen TVs in living area and all bedrooms
- Game room includes Pool table, Air Hockey table and bar seating
- Foosball table located in the upstairs loft