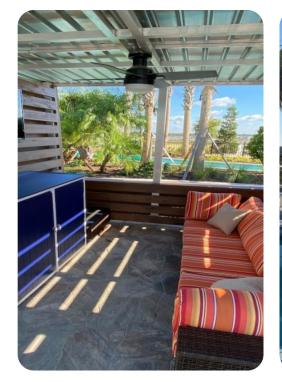

#### Pool area

- Private pool
- Hot tub (pool heat required)
- Sunloungers
- Covered lanai with table and chairs

Windsor Island Resort 83 | Page 2 of 8