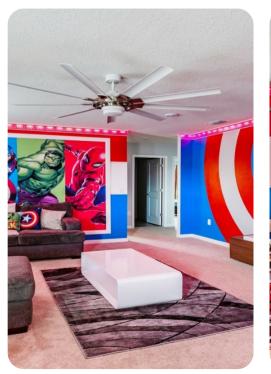

# Living area

- Open-plan living area
- Fully equipped kitchen
- Breakfast bar with seating
- Dining table and chairs
- Tastefully furnished living room with flat-screen TV and comfortable sofas
- Upstairs loft area with flat-screen TV and sofas