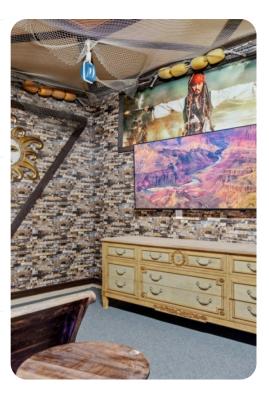

# Home entertainment

- Flat-screen TVs in living area and all bedrooms
- Game room includes Pool table, Air Hockey table and bar seating
- Foosball table located in the upstairs loft