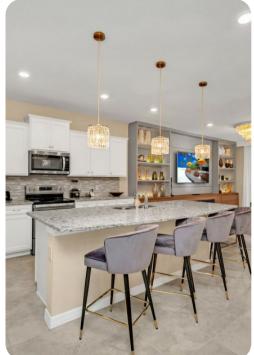

#### Living area

- Open-plan living area
- Fully equipped kitchen
- Breakfast bar with seating
- Dining table and chairs
- Tastefully furnished living room with flat-screen TV and comfortable sofa