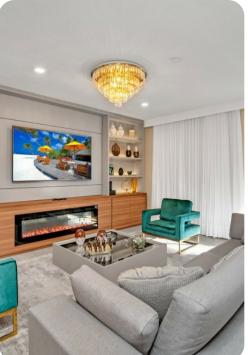

#### Living area

- Open-plan living area
- Fully equipped kitchen
- Breakfast bar with seating
- Dining table and chairs
- Tastefully furnished living room with flat-screen TV and comfortable sofa