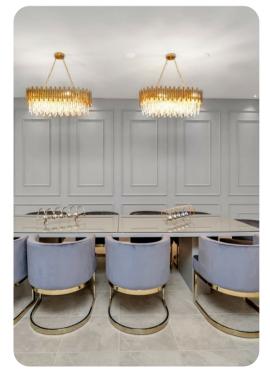

#### Living area

- Open-plan living area
- Fully equipped kitchen
- Breakfast bar with seating
- Dining table and chairs
- Tastefully furnished living room with flat-screen TV and comfortable sofa