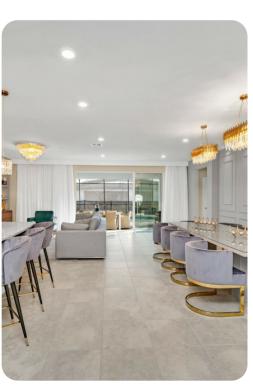

#### Living area

- Open-plan living area
- Fully equipped kitchen
- Breakfast bar with seating
- Dining table and chairs
- Tastefully furnished living room with flat-screen TV and comfortable sofa