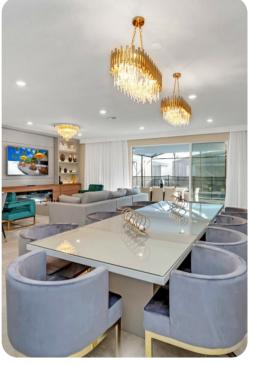

#### Living area

- Open-plan living area
- Fully equipped kitchen
- Breakfast bar with seating
- Dining table and chairs
- Tastefully furnished living room with flat-screen TV and comfortable sofa