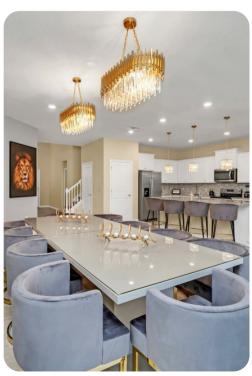

#### Living area

- Open-plan living area
- Fully equipped kitchen
- Breakfast bar with seating
- Dining table and chairs
- Tastefully furnished living room with flat-screen TV and comfortable sofa