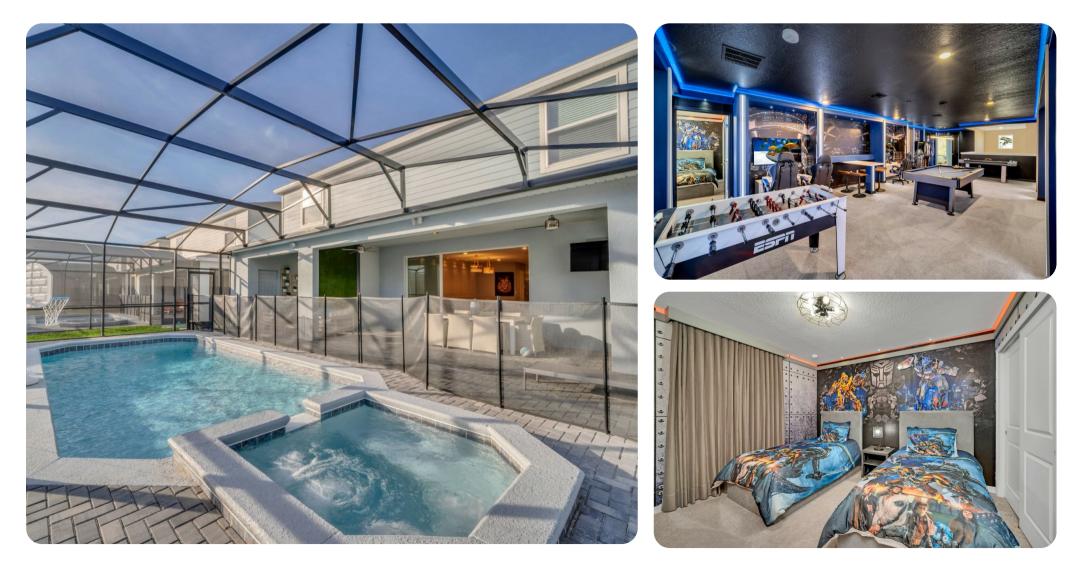

#### Key features

- 8 bedrooms
- 6 bathrooms
- Sleeps 15
- Private pool
- Hot tub
- Games room
- Themed bedrooms
- Access to resort amenities

#### Home entertainment

- Flat-screen TVs in living area and all bedrooms
- Themed games room includes pool table, air-hockey, foosball, arcade machine, gaming chairs and flat-screen TVs

# Pool area

- Private pool
- Hot tub (pool heat required)
- Sunloungers
- Covered lanai with an alfresco dining & lounge area