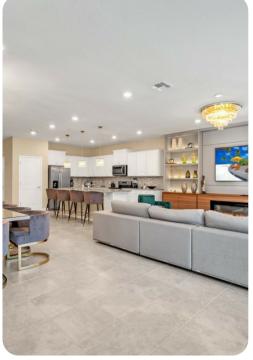

#### Living area

- Open-plan living area
- Fully equipped kitchen
- Breakfast bar with seating
- Dining table and chairs
- Tastefully furnished living room with flat-screen TV and comfortable sofa