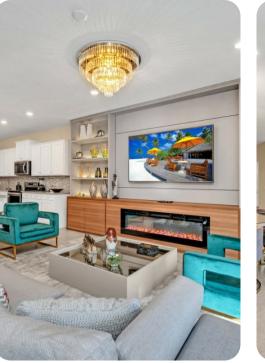

#### Living area

- Open-plan living area
- Fully equipped kitchen
- Breakfast bar with seating
- Dining table and chairs
- Tastefully furnished living room with flat-screen TV and comfortable sofa

#### Home entertainment

- Flat-screen TVs in living area and all bedrooms
- Themed games room includes pool table, air-hockey, foosball, arcade machine, gaming chairs and flat-screen TVs