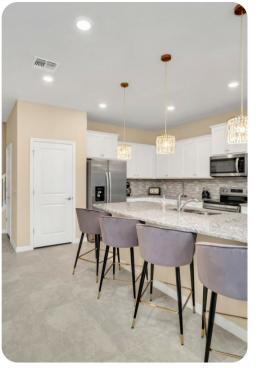

#### Living area

- Open-plan living area
- Fully equipped kitchen
- Breakfast bar with seating
- Dining table and chairs
- Tastefully furnished living room with flat-screen TV and comfortable sofa