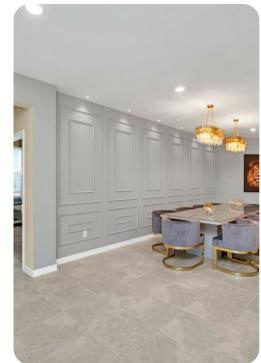

#### Living area

- Open-plan living area
- Fully equipped kitchen
- Breakfast bar with seating
- Dining table and chairs
- Tastefully furnished living room with flat-screen TV and comfortable sofa