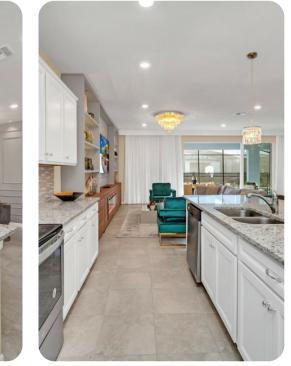

#### Living area

- Open-plan living area
- Fully equipped kitchen
- Breakfast bar with seating
- Dining table and chairs
- Tastefully furnished living room with flat-screen TV and comfortable sofa