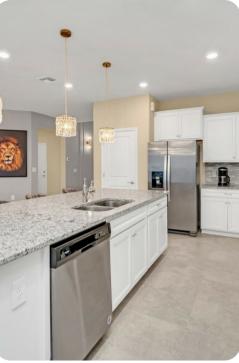

#### Living area

- Open-plan living area
- Fully equipped kitchen
- Breakfast bar with seating
- Dining table and chairs
- Tastefully furnished living room with flat-screen TV and comfortable sofa