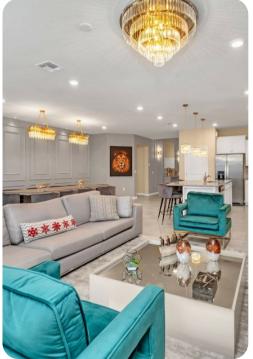

#### Living area

- Open-plan living area
- Fully equipped kitchen
- Breakfast bar with seating
- Dining table and chairs
- Tastefully furnished living room with flat-screen TV and comfortable sofa