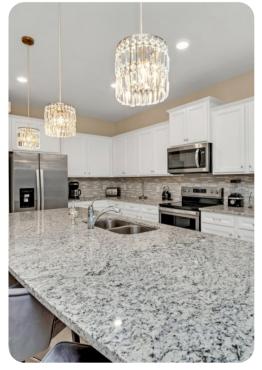

#### Living area

- Open-plan living area
- Fully equipped kitchen
- Breakfast bar with seating
- Dining table and chairs
- Tastefully furnished living room with flat-screen TV and comfortable sofa