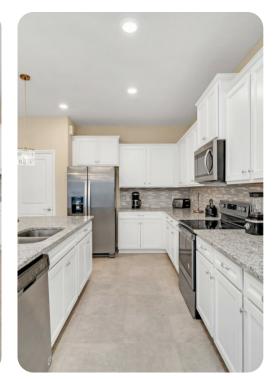

#### Living area

- Open-plan living area
- Fully equipped kitchen
- Breakfast bar with seating
- Dining table and chairs
- Tastefully furnished living room with flat-screen TV and comfortable sofa