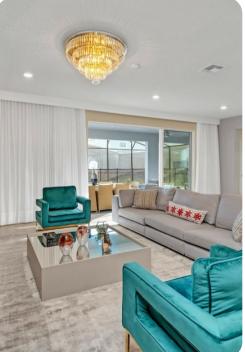

#### Living area

- Open-plan living area
- Fully equipped kitchen
- Breakfast bar with seating
- Dining table and chairs
- Tastefully furnished living room with flat-screen TV and comfortable sofa