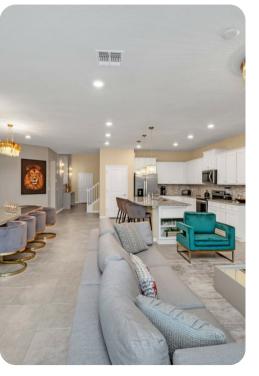

#### Living area

- Open-plan living area
- Fully equipped kitchen
- Breakfast bar with seating
- Dining table and chairs
- Tastefully furnished living room with flat-screen TV and comfortable sofa