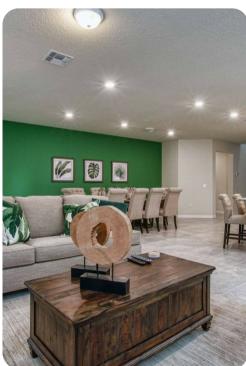

## Living area

- Open-plan living area
- Fully equipped kitchen
- Breakfast bar with seating
- Dining table and chairs
- Tastefully furnished living room with flat-screen TV and comfortable sofas
- Upstairs loft area with flat-screen TV and sofas

## Home entertainment

• Flat-screen TVs in living area and all bedrooms