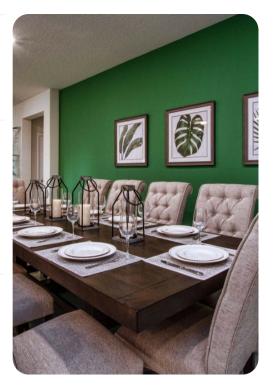

## Living area

- Open-plan living area
- Fully equipped kitchen
- Breakfast bar with seating
- Dining table and chairs
- Tastefully furnished living room with flat-screen TV and comfortable sofas
- Upstairs loft area with flat-screen TV and sofas