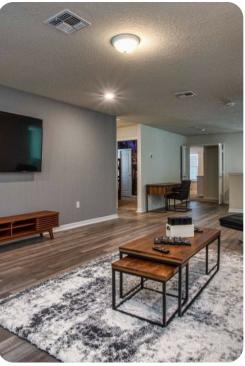

## Living area

- Open-plan living area
- Fully equipped kitchen
- Breakfast bar with seating
- Dining table and chairs
- Tastefully furnished living room with flat-screen TV and comfortable sofas
- Upstairs loft area with flat-screen TV and sofas