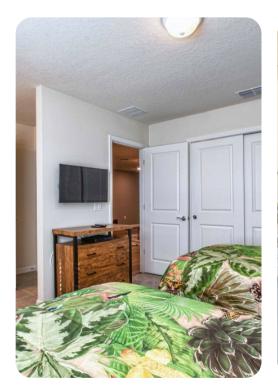

#### **Bedrooms**

- Bedroom 1 King-size bed
- Bedroom 2 King-size bed
- Bedroom 3 King-size bed
- Bedroom 4 King-size bed
- Bedroom 5 King-size bed
- Bedroom 6 2 Twin beds
- Bedroom 7 Themed bedroom with Bunk bed and Trundle bed (Double/Double Twin Trundle)
- Bedroom 8 Themed bedroom with Bunk bed and Trundle bed (Double/Double Twin Trundle)

## Living area

- Open-plan living area
- Fully equipped kitchen
- Breakfast bar with seating
- Dining table and chairs
- Tastefully furnished living room with flat-screen TV and comfortable sofas
- Upstairs loft area with flat-screen TV and sofas