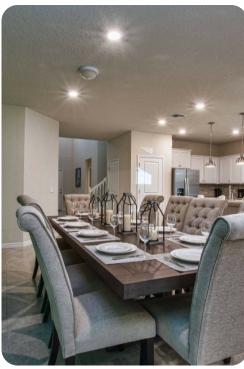

## Living area

- Open-plan living area
- Fully equipped kitchen
- Breakfast bar with seating
- Dining table and chairs
- Tastefully furnished living room with flat-screen TV and comfortable sofas
- Upstairs loft area with flat-screen TV and sofas