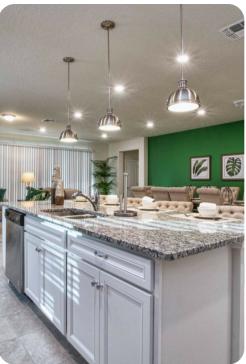

## Living area

- Open-plan living area
- Fully equipped kitchen
- Breakfast bar with seating
- Dining table and chairs
- Tastefully furnished living room with flat-screen TV and comfortable sofas
- Upstairs loft area with flat-screen TV and sofas