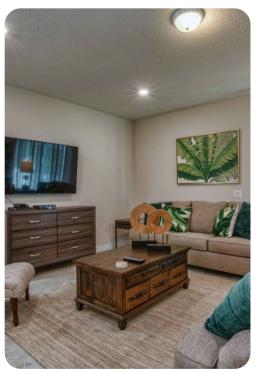

## Living area

- Open-plan living area
- Fully equipped kitchen
- Breakfast bar with seating
- Dining table and chairs
- Tastefully furnished living room with flat-screen TV and comfortable sofas
- Upstairs loft area with flat-screen TV and sofas

## Home entertainment

• Flat-screen TVs in living area and all bedrooms