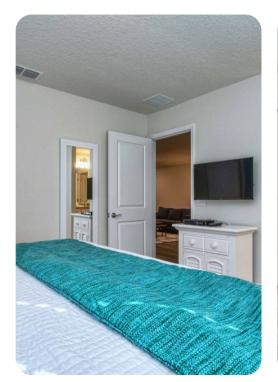

#### **Bedrooms**

- Bedroom 1 King-size bed
- Bedroom 2 King-size bed
- Bedroom 3 King-size bed
- Bedroom 4 King-size bed
- Bedroom 5 King-size bed
- Bedroom 6 2 Twin beds
- Bedroom 7 Themed bedroom with Bunk bed and Trundle bed (Double/Double Twin Trundle)
- Bedroom 8 Themed bedroom with Bunk bed and Trundle bed (Double/Double Twin Trundle)

## Living area

- Open-plan living area
- Fully equipped kitchen
- Breakfast bar with seating
- Dining table and chairs
- Tastefully furnished living room with flat-screen TV and comfortable sofas
- Upstairs loft area with flat-screen TV and sofas