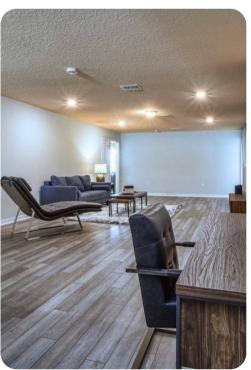

## Living area

- Open-plan living area
- Fully equipped kitchen
- Breakfast bar with seating
- Dining table and chairs
- Tastefully furnished living room with flat-screen TV and comfortable sofas
- Upstairs loft area with flat-screen TV and sofas

## Home entertainment

• Flat-screen TVs in living area and all bedrooms