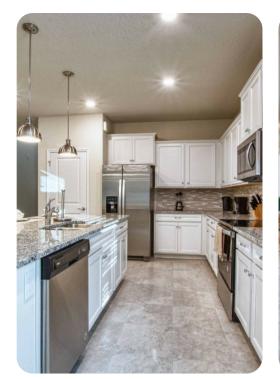

## Living area

- Open-plan living area
- Fully equipped kitchen
- Breakfast bar with seating
- Dining table and chairs
- Tastefully furnished living room with flat-screen TV and comfortable sofas
- Upstairs loft area with flat-screen TV and sofas