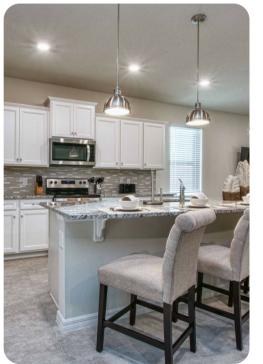

## Living area

- Open-plan living area
- Fully equipped kitchen
- Breakfast bar with seating
- Dining table and chairs
- Tastefully furnished living room with flat-screen TV and comfortable sofas
- Upstairs loft area with flat-screen TV and sofas