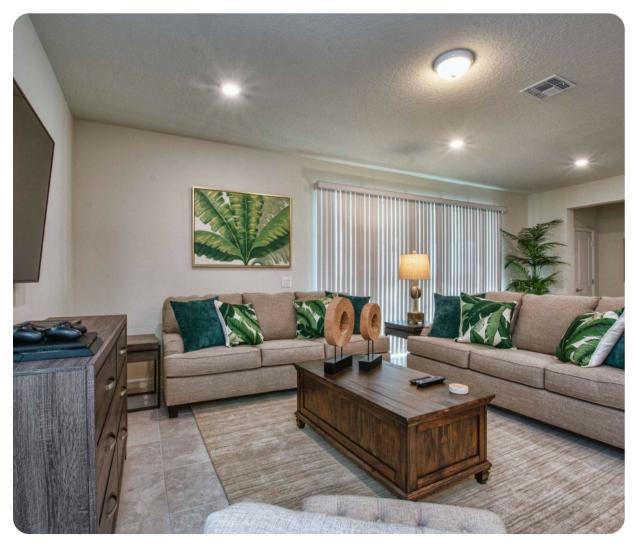

## Living area

- Open-plan living area
- Fully equipped kitchen
- Breakfast bar with seating
- Dining table and chairs
- Tastefully furnished living room with flat-screen TV and comfortable sofas
- Upstairs loft area with flat-screen TV and sofas