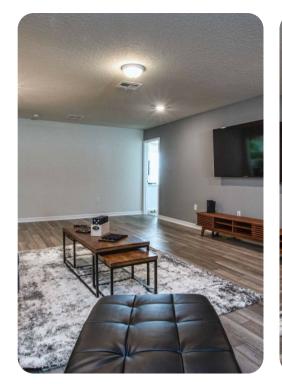

## Living area

- Open-plan living area
- Fully equipped kitchen
- Breakfast bar with seating
- Dining table and chairs
- Tastefully furnished living room with flat-screen TV and comfortable sofas
- Upstairs loft area with flat-screen TV and sofas

## Home entertainment

• Flat-screen TVs in living area and all bedrooms