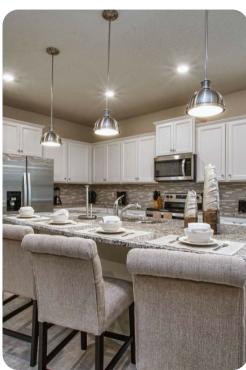

## Living area

- Open-plan living area
- Fully equipped kitchen
- Breakfast bar with seating
- Dining table and chairs
- Tastefully furnished living room with flat-screen TV and comfortable sofas
- Upstairs loft area with flat-screen TV and sofas