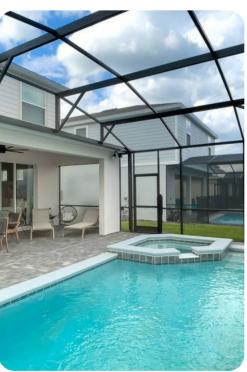

#### Pool area

- Private pool
- Hot tub (pool heat required)
- Sunloungers
- Covered lanai
- Dining table and chairs
- Flat-screen TV

Windsor Island Resort 26 | Page 2 of 8