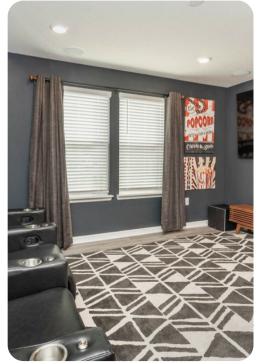

#### Home entertainment

- Flat-screen TVs in living area and all bedrooms
- Game room features a 55-inch Smart TV with Xbox One S and air hockey
- Home theater includes 82-inch Smart TV, Sony Sound System and cinema-style seating