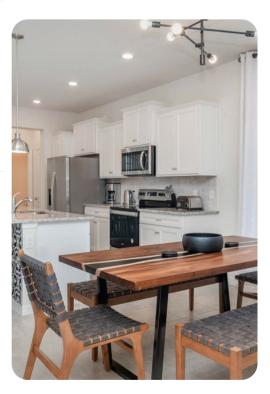

## Living area

- Open-plan living area
- Fully equipped kitchen
- Breakfast bar with seating
- Dining table and chairs
- Tastefully furnished living room with flat-screen TV and comfortable sofa