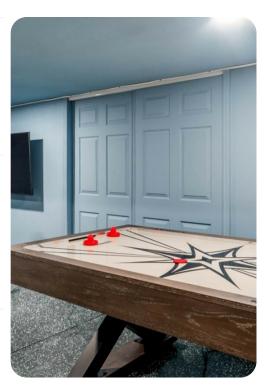

#### Home entertainment

- Flat-screen TVs in living area and all bedrooms
- Game room features a 55-inch Smart TV with Xbox One S and air hockey
- Home theater includes 82-inch Smart TV, Sony Sound System and cinema-style seating