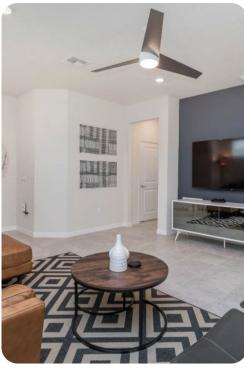

## Living area

- Open-plan living area
- Fully equipped kitchen
- Breakfast bar with seating
- Dining table and chairs
- Tastefully furnished living room with flat-screen TV and comfortable sofa