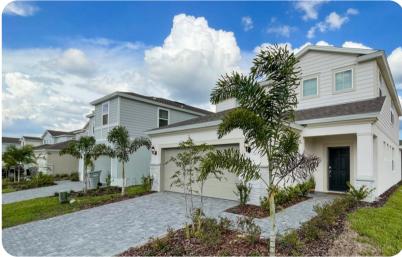

Windsor Island Resort

# Windsor Island Resort 26







### **Key Features**

- 5 bedrooms
- 6 bathrooms
- Sleeps 12
- Private pool
- Hot tub
- Game room
- Home theater
- Themed bedrooms
- Access to resort amenities

#### **Bedrooms**

- Bedroom 1 One King Bed / Upstairs / Attached Bathroom
- Bedroom 2 One King Bed / Downstairs / Attached Bathroom
- Bedroom 3 Two Full Beds / Upstairs
- Bedroom 4 Two Twin Beds / Upstairs
- Bedroom 5 Two Twin Beds / Downstairs / Attached Bathroom

## Living area

- Open-plan living area
- Fully equipped kitchen
- Breakfast bar with seating
- Dining table and chairs
- Tastefully furnished living room with flat-screen TV and comfortable sofa

#### Pool area

- Private pool
- Hot tub (pool heat required)
- Sunloungers
- Covered lanai
- Dining table and chairs
- Flat-screen TV









Windsor Island Resort 26 |