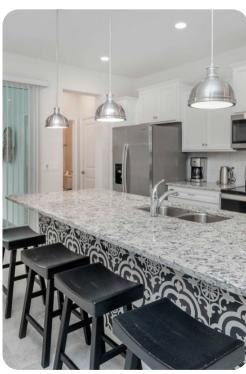

## Living area

- Open-plan living area
- Fully equipped kitchen
- Breakfast bar with seating
- Dining table and chairs
- Tastefully furnished living room with flat-screen TV and comfortable sofa