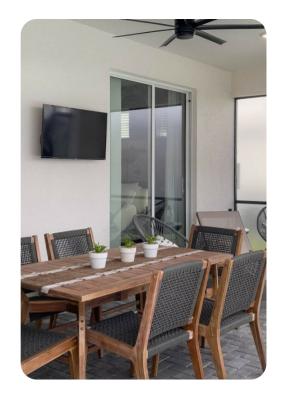

#### Pool area

- Private pool
- Hot tub (pool heat required)
- Sunloungers
- Covered lanai
- Dining table and chairs
- Flat-screen TV

Windsor Island Resort 26 | Page 2 of 8

#### Home entertainment

- Flat-screen TVs in living area and all bedrooms
- Game room features a 55-inch Smart TV with Xbox One S and air hockey
- Home theater includes 82-inch Smart TV, Sony Sound System and cinema-style seating