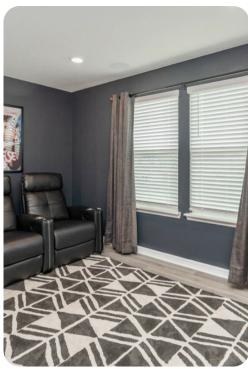

#### Home entertainment

- Flat-screen TVs in living area and all bedrooms
- Game room features a 55-inch Smart TV with Xbox One S and air hockey
- Home theater includes 82-inch Smart TV, Sony Sound System and cinema-style seating