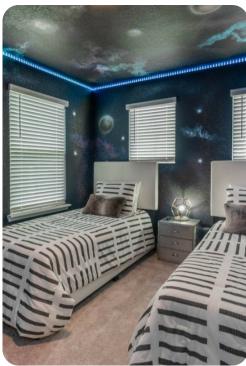

#### **Bedrooms**

- Bedroom 1 One King Bed / Upstairs / Attached Bathroom
- Bedroom 2 One King Bed / Downstairs / Attached Bathroom
- Bedroom 3 Two Full Beds / Upstairs
- Bedroom 4 Two Twin Beds / Upstairs
- Bedroom 5 Two Twin Beds / Downstairs / Attached Bathroom

#### Home entertainment

- Flat-screen TVs in living area and all bedrooms
- Game room features a 55-inch Smart TV with Xbox One S and air hockey
- Home theater includes 82-inch Smart TV, Sony Sound System and cinema-style seating