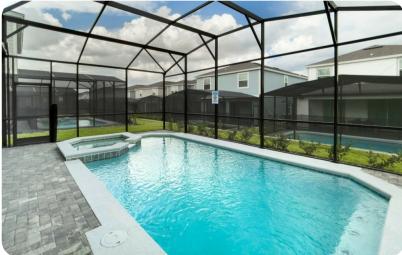

#### Pool area

- Private pool
- Hot tub (pool heat required)
- Sunloungers
- Covered lanai
- Dining table and chairs
- Flat-screen TV

Windsor Island Resort 26 | Page 2 of 8