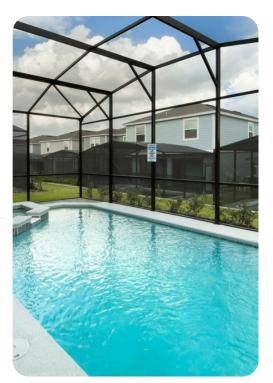

#### Pool area

- Private pool
- Hot tub (pool heat required)
- Sunloungers
- Covered lanai
- Dining table and chairs
- Flat-screen TV

Windsor Island Resort 26 | Page 2 of 8