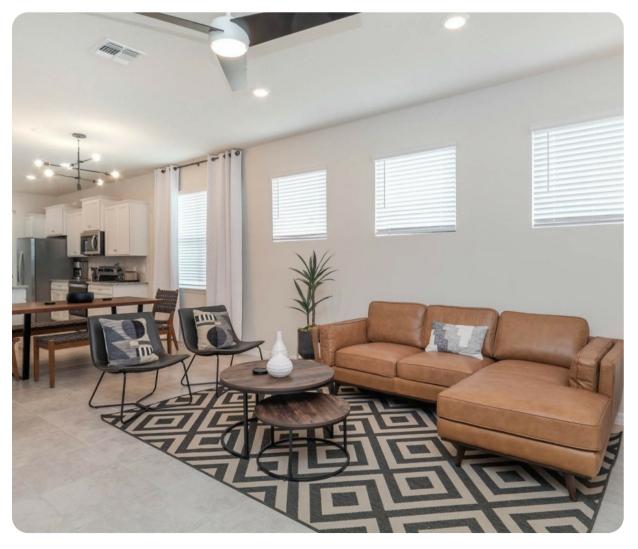

## Living area

- Open-plan living area
- Fully equipped kitchen
- Breakfast bar with seating
- Dining table and chairs
- Tastefully furnished living room with flat-screen TV and comfortable sofa