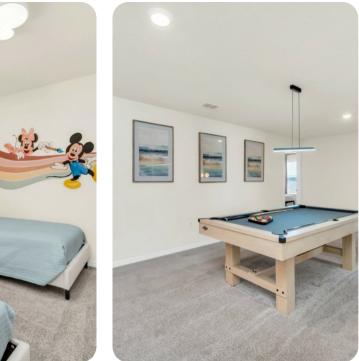

### Bedrooms

#### First floor

- Bedroom 3 King-size bed
- Bedroom 4 2 twin beds
- Bedroom 5 King-size bed
- Bedroom 6 2 twin beds
- Bedroom 7 2 twin beds
- Bedroom 8 2 twin beds
- Bedroom 9 Queen-size bed
- Bedroom 10 King-size bed

# Living area

- Open-plan living area
- Fully equipped kitchen
- Breakfast bar with seating
- Dining table and chairs
- Tastefully furnished living room with flat-screen TV and comfortable sofa
- Upstairs loft area with a pool table, flat-screen TV and sofa