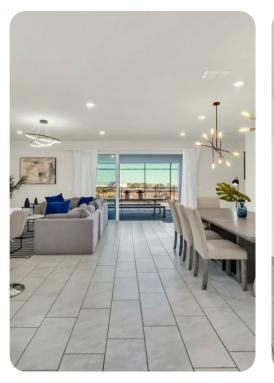

# Living area

- Open-plan living area
- Fully equipped kitchen
- Breakfast bar with seating
- Dining table and chairs
- Tastefully furnished living room with flat-screen TV and comfortable sofa
- Upstairs loft area with a pool table, flat-screen TV and sofa