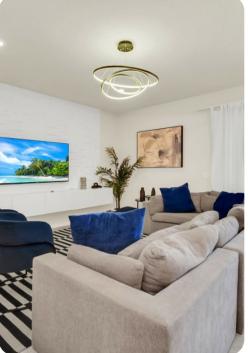

# Living area

- Open-plan living area
- Fully equipped kitchen
- Breakfast bar with seating
- Dining table and chairs
- Tastefully furnished living room with flat-screen TV and comfortable sofa
- Upstairs loft area with a pool table, flat-screen TV and sofa

## Home entertainment

• Flat-screen TVs in living area and all bedrooms