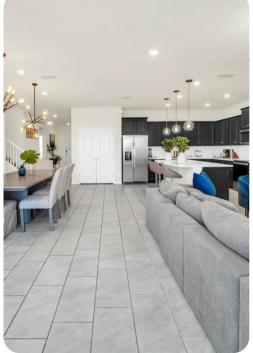

# Living area

- Open-plan living area
- Fully equipped kitchen
- Breakfast bar with seating
- Dining table and chairs
- Tastefully furnished living room with flat-screen TV and comfortable sofa
- Upstairs loft area with a pool table, flat-screen TV and sofa