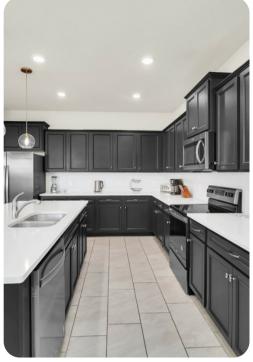

# Living area

- Open-plan living area
- Fully equipped kitchen
- Breakfast bar with seating
- Dining table and chairs
- Tastefully furnished living room with flat-screen TV and comfortable sofa
- Upstairs loft area with a pool table, flat-screen TV and sofa