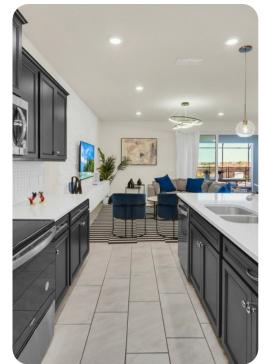

# Living area

- Open-plan living area
- Fully equipped kitchen
- Breakfast bar with seating
- Dining table and chairs
- Tastefully furnished living room with flat-screen TV and comfortable sofa
- Upstairs loft area with a pool table, flat-screen TV and sofa