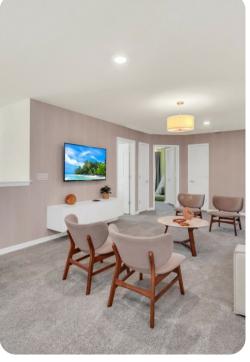

# Living area

- Open-plan living area
- Fully equipped kitchen
- Breakfast bar with seating
- Dining table and chairs
- Tastefully furnished living room with flat-screen TV and comfortable sofa
- Upstairs loft area with a pool table, flat-screen TV and sofa

## Home entertainment

• Flat-screen TVs in living area and all bedrooms