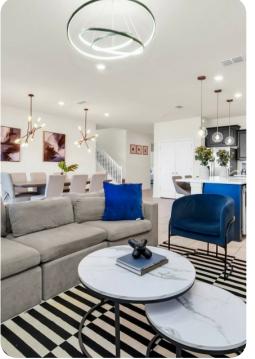

# Living area

- Open-plan living area
- Fully equipped kitchen
- Breakfast bar with seating
- Dining table and chairs
- Tastefully furnished living room with flat-screen TV and comfortable sofa
- Upstairs loft area with a pool table, flat-screen TV and sofa