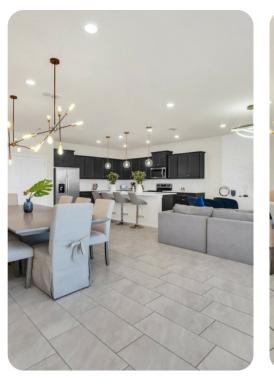

# Living area

- Open-plan living area
- Fully equipped kitchen
- Breakfast bar with seating
- Dining table and chairs
- Tastefully furnished living room with flat-screen TV and comfortable sofa
- Upstairs loft area with a pool table, flat-screen TV and sofa