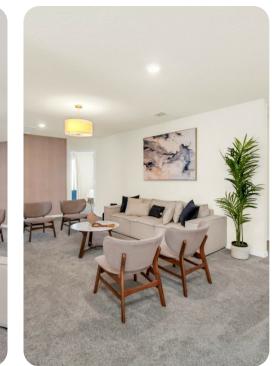

# Living area

- Open-plan living area
- Fully equipped kitchen
- Breakfast bar with seating
- Dining table and chairs
- Tastefully furnished living room with flat-screen TV and comfortable sofa
- Upstairs loft area with a pool table, flat-screen TV and sofa