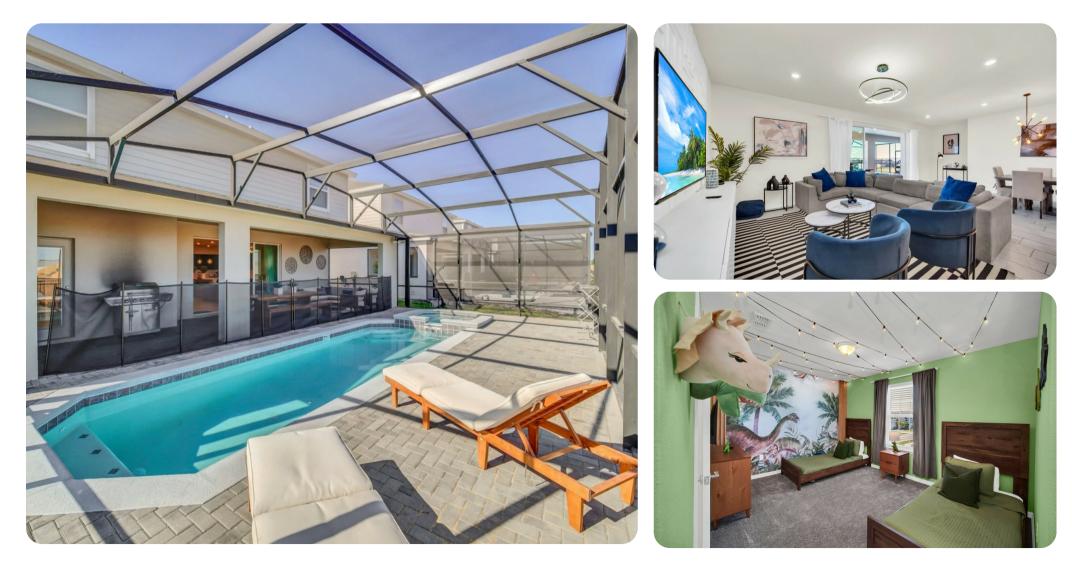

#### Key features

- 10 bedrooms
- 8 bathrooms
- Sleeps 22
- Private pool
- Hot tub
- Themed bedrooms
- Access to resort amenities

### Pool area

- Private pool
- Hot tub (pool heat required)
- Sunloungers
- Covered lanai with an alfresco dining and lounge area