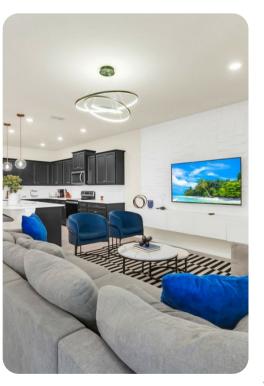

# Living area

- Open-plan living area
- Fully equipped kitchen
- Breakfast bar with seating
- Dining table and chairs
- Tastefully furnished living room with flat-screen TV and comfortable sofa
- Upstairs loft area with a pool table, flat-screen TV and sofa

## Home entertainment

• Flat-screen TVs in living area and all bedrooms