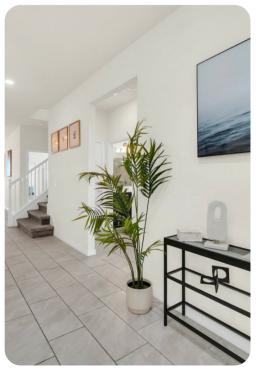

# Living area

- Open-plan living area
- Fully equipped kitchen
- Breakfast bar with seating
- Dining table and chairs
- Tastefully furnished living room with flat-screen TV and comfortable sofa
- Upstairs loft area with a pool table, flat-screen TV and sofa