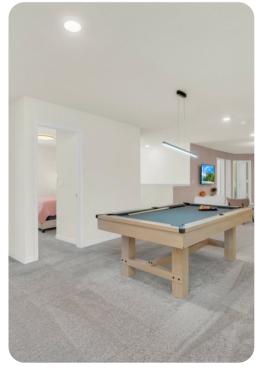

# Living area

- Open-plan living area
- Fully equipped kitchen
- Breakfast bar with seating
- Dining table and chairs
- Tastefully furnished living room with flat-screen TV and comfortable sofa
- Upstairs loft area with a pool table, flat-screen TV and sofa