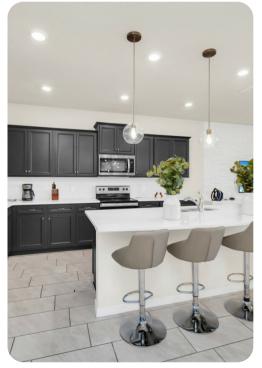

# Living area

- Open-plan living area
- Fully equipped kitchen
- Breakfast bar with seating
- Dining table and chairs
- Tastefully furnished living room with flat-screen TV and comfortable sofa
- Upstairs loft area with a pool table, flat-screen TV and sofa