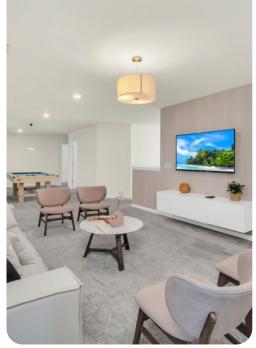

# Living area

- Open-plan living area
- Fully equipped kitchen
- Breakfast bar with seating
- Dining table and chairs
- Tastefully furnished living room with flat-screen TV and comfortable sofa
- Upstairs loft area with a pool table, flat-screen TV and sofa