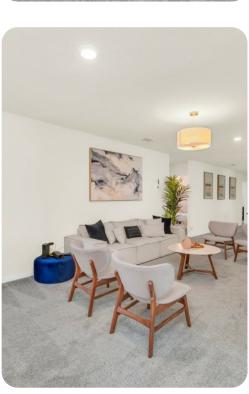

# Living area

- Open-plan living area
- Fully equipped kitchen
- Breakfast bar with seating
- Dining table and chairs
- Tastefully furnished living room with flat-screen TV and comfortable sofa
- Upstairs loft area with a pool table, flat-screen TV and sofa