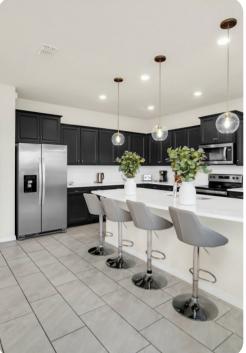

# Living area

- Open-plan living area
- Fully equipped kitchen
- Breakfast bar with seating
- Dining table and chairs
- Tastefully furnished living room with flat-screen TV and comfortable sofa
- Upstairs loft area with a pool table, flat-screen TV and sofa