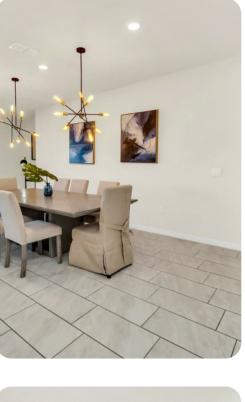

# Living area

- Open-plan living area
- Fully equipped kitchen
- Breakfast bar with seating
- Dining table and chairs
- Tastefully furnished living room with flat-screen TV and comfortable sofa
- Upstairs loft area with a pool table, flat-screen TV and sofa