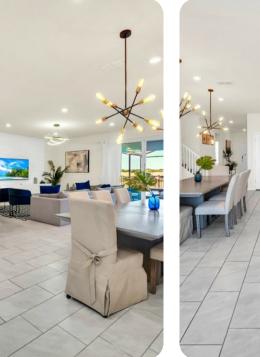

# Living area

- Open-plan living area
- Fully equipped kitchen
- Breakfast bar with seating
- Dining table and chairs
- Tastefully furnished living room with flat-screen TV and comfortable sofa
- Upstairs loft area with a pool table, flat-screen TV and sofa