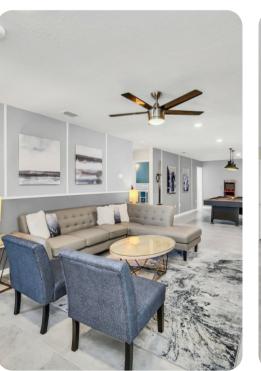

## Living area

- Open-plan living area
- Fully equipped kitchen
- Breakfast bar with seating
- Dining table and chairs
- Tastefully furnished living room with flat-screen TV and comfortable sofa
- Upstairs loft area with a pool table, arcade machines, flat-screen TV and an L-shaped sofa