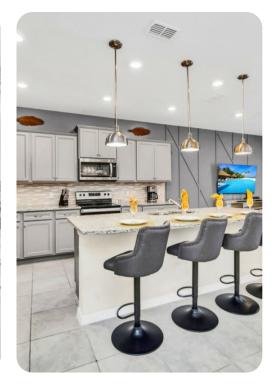

## Living area

- Open-plan living area
- Fully equipped kitchen
- Breakfast bar with seating
- Dining table and chairs
- Tastefully furnished living room with flat-screen TV and comfortable sofa
- Upstairs loft area with a pool table, arcade machines, flat-screen TV and an L-shaped sofa