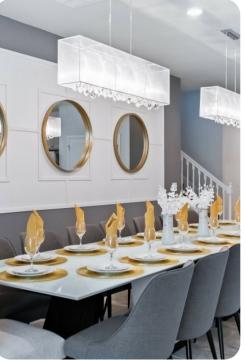

## Living area

- Open-plan living area
- Fully equipped kitchen
- Breakfast bar with seating
- Dining table and chairs
- Tastefully furnished living room with flat-screen TV and comfortable sofa
- Upstairs loft area with a pool table, arcade machines, flat-screen TV and an L-shaped sofa