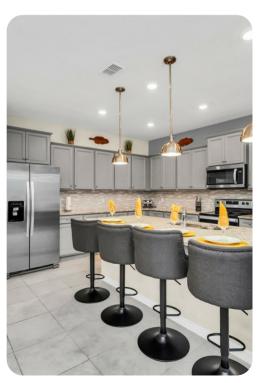

## Living area

- Open-plan living area
- Fully equipped kitchen
- Breakfast bar with seating
- Dining table and chairs
- Tastefully furnished living room with flat-screen TV and comfortable sofa
- Upstairs loft area with a pool table, arcade machines, flat-screen TV and an L-shaped sofa