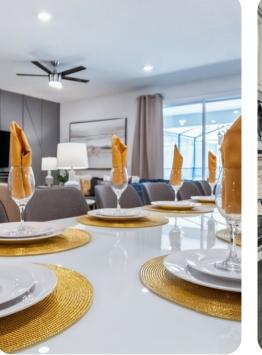

## Living area

- Open-plan living area
- Fully equipped kitchen
- Breakfast bar with seating
- Dining table and chairs
- Tastefully furnished living room with flat-screen TV and comfortable sofa
- Upstairs loft area with a pool table, arcade machines, flat-screen TV and an L-shaped sofa