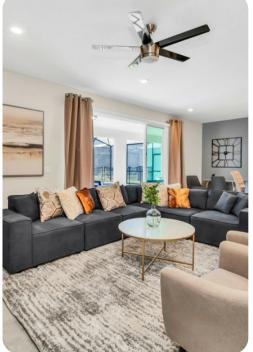

## Living area

- Open-plan living area
- Fully equipped kitchen
- Breakfast bar with seating
- Dining table and chairs
- Tastefully furnished living room with flat-screen TV and comfortable sofa
- Upstairs loft area with a pool table, arcade machines, flat-screen TV and an L-shaped sofa