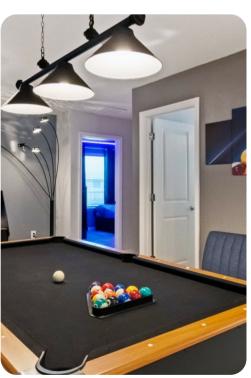

## Living area

- Open-plan living area
- Fully equipped kitchen
- Breakfast bar with seating
- Dining table and chairs
- Tastefully furnished living room with flat-screen TV and comfortable sofa
- Upstairs loft area with a pool table, arcade machines, flat-screen TV and an L-shaped sofa