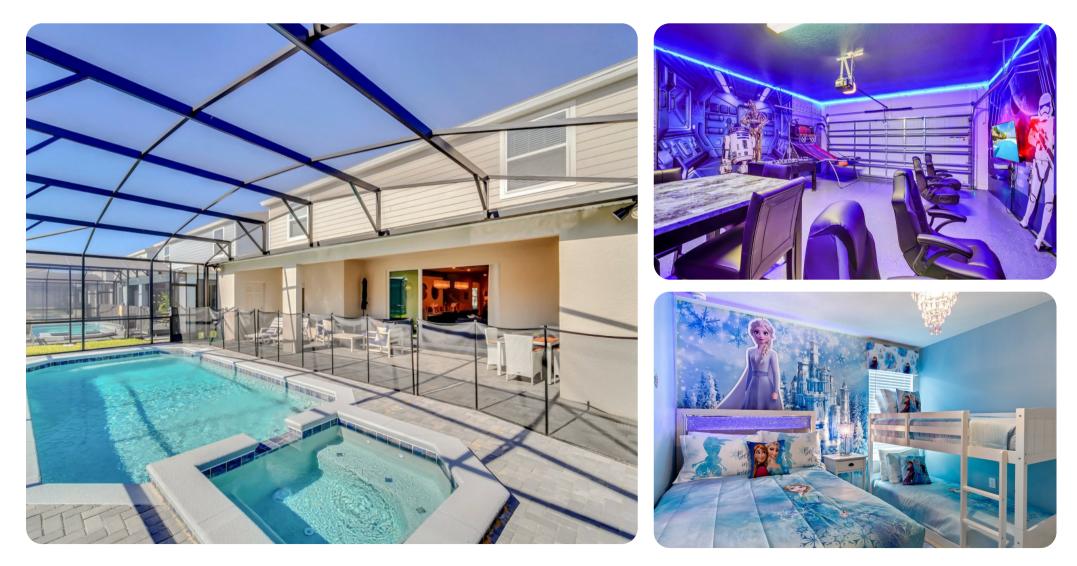

#### Key features

- 10 bedrooms
- 8 bathrooms
- Sleeps 22
- Private pool
- Hot tub
- Games room
- Themed bedrooms
- Access to resort amenities

## Pool area

- Private pool
- Hot tub (pool heat required)
- Sunloungers
- Covered lanai with an alfresco dining and lounge area

#### First floor

- Bedroom 3 Twin bed and double bed
- Bedroom 4 King-size bed
- Bedroom 5 King-size bed
- Bedroom 6 Bunk bed (twin/twin) and double bed
- Bedroom 7 King-size bed
- Bedroom 8 2 double beds
- Bedroom 9 Bunk bed (twin/twin) and twin bed
- Bedroom 10 King-size bed

#### Home entertainment

- Flat-screen TVs in living area and all bedrooms
- Games room includes foosball, basketball game, gaming chairs and flat-screen TV's