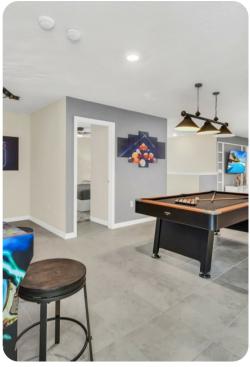

## Living area

- Open-plan living area
- Fully equipped kitchen
- Breakfast bar with seating
- Dining table and chairs
- Tastefully furnished living room with flat-screen TV and comfortable sofa
- Upstairs loft area with a pool table, arcade machines, flat-screen TV and an L-shaped sofa

#### Home entertainment

- Flat-screen TVs in living area and all bedrooms
- Games room includes foosball, basketball game, gaming chairs and flat-screen TV's