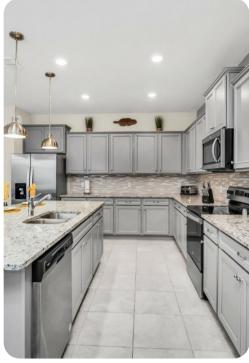

## Living area

- Open-plan living area
- Fully equipped kitchen
- Breakfast bar with seating
- Dining table and chairs
- Tastefully furnished living room with flat-screen TV and comfortable sofa
- Upstairs loft area with a pool table, arcade machines, flat-screen TV and an L-shaped sofa