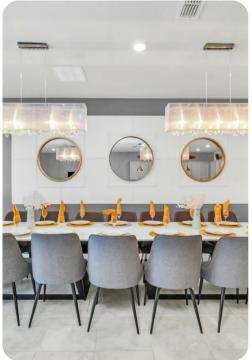

## Living area

- Open-plan living area
- Fully equipped kitchen
- Breakfast bar with seating
- Dining table and chairs
- Tastefully furnished living room with flat-screen TV and comfortable sofa
- Upstairs loft area with a pool table, arcade machines, flat-screen TV and an L-shaped sofa