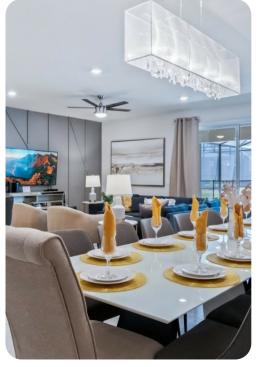

## Living area

- Open-plan living area
- Fully equipped kitchen
- Breakfast bar with seating
- Dining table and chairs
- Tastefully furnished living room with flat-screen TV and comfortable sofa
- Upstairs loft area with a pool table, arcade machines, flat-screen TV and an L-shaped sofa