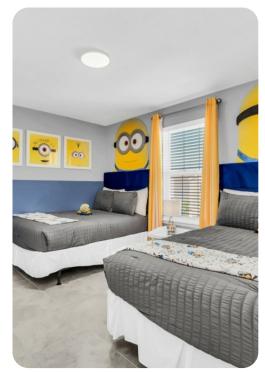

#### First floor

- Bedroom 3 Twin bed and double bed
- Bedroom 4 King-size bed
- Bedroom 5 King-size bed
- Bedroom 6 Bunk bed (twin/twin) and double bed
- Bedroom 7 King-size bed
- Bedroom 8 2 double beds
- Bedroom 9 Bunk bed (twin/twin) and twin bed
- Bedroom 10 King-size bed