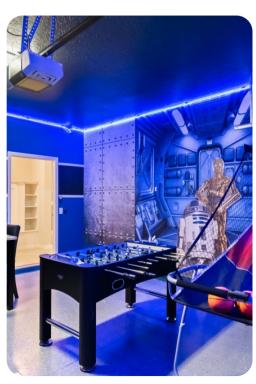

#### Home entertainment

- Flat-screen TVs in living area and all bedrooms
- Games room includes foosball, basketball game, gaming chairs and flat-screen TV's