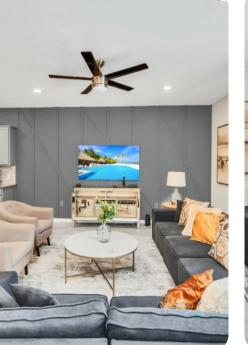

## Living area

- Open-plan living area
- Fully equipped kitchen
- Breakfast bar with seating
- Dining table and chairs
- Tastefully furnished living room with flat-screen TV and comfortable sofa
- Upstairs loft area with a pool table, arcade machines, flat-screen TV and an L-shaped sofa