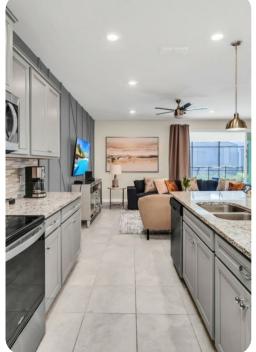

## Living area

- Open-plan living area
- Fully equipped kitchen
- Breakfast bar with seating
- Dining table and chairs
- Tastefully furnished living room with flat-screen TV and comfortable sofa
- Upstairs loft area with a pool table, arcade machines, flat-screen TV and an L-shaped sofa