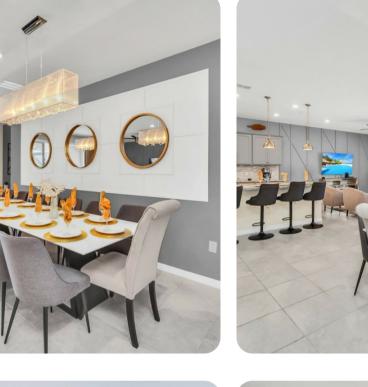

## Living area

- Open-plan living area
- Fully equipped kitchen
- Breakfast bar with seating
- Dining table and chairs
- Tastefully furnished living room with flat-screen TV and comfortable sofa
- Upstairs loft area with a pool table, arcade machines, flat-screen TV and an L-shaped sofa

#### Home entertainment

- Flat-screen TVs in living area and all bedrooms
- Games room includes foosball, basketball game, gaming chairs and flat-screen TV's