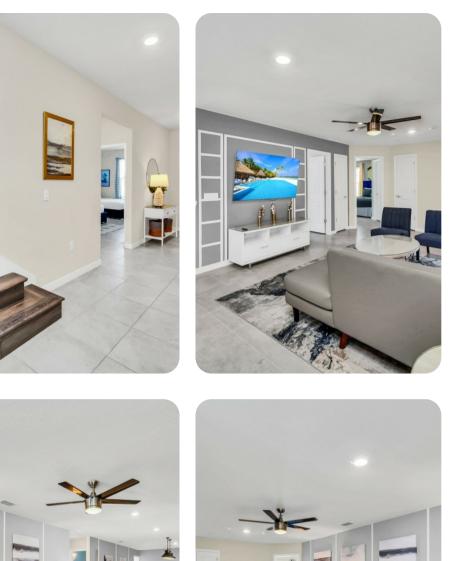

## Living area

- Open-plan living area
- Fully equipped kitchen
- Breakfast bar with seating
- Dining table and chairs
- Tastefully furnished living room with flat-screen TV and comfortable sofa
- Upstairs loft area with a pool table, arcade machines, flat-screen TV and an L-shaped sofa