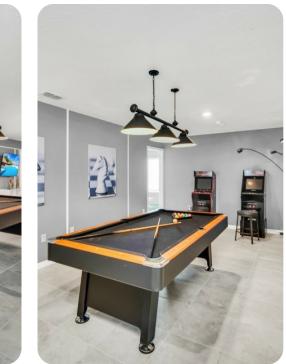

## Living area

- Open-plan living area
- Fully equipped kitchen
- Breakfast bar with seating
- Dining table and chairs
- Tastefully furnished living room with flat-screen TV and comfortable sofa
- Upstairs loft area with a pool table, arcade machines, flat-screen TV and an L-shaped sofa

#### Home entertainment

- Flat-screen TVs in living area and all bedrooms
- Games room includes foosball, basketball game, gaming chairs and flat-screen TV's