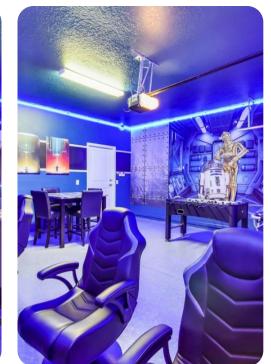

#### Home entertainment

- Flat-screen TVs in living area and all bedrooms
- Games room includes foosball, basketball game, gaming chairs and flat-screen TV's