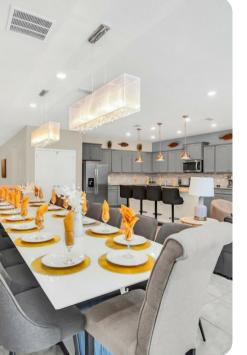

## Living area

- Open-plan living area
- Fully equipped kitchen
- Breakfast bar with seating
- Dining table and chairs
- Tastefully furnished living room with flat-screen TV and comfortable sofa
- Upstairs loft area with a pool table, arcade machines, flat-screen TV and an L-shaped sofa