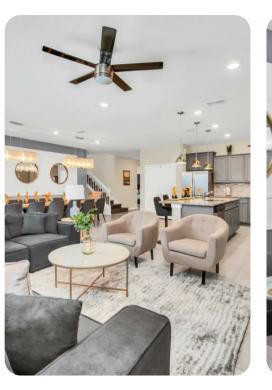

## Living area

- Open-plan living area
- Fully equipped kitchen
- Breakfast bar with seating
- Dining table and chairs
- Tastefully furnished living room with flat-screen TV and comfortable sofa
- Upstairs loft area with a pool table, arcade machines, flat-screen TV and an L-shaped sofa