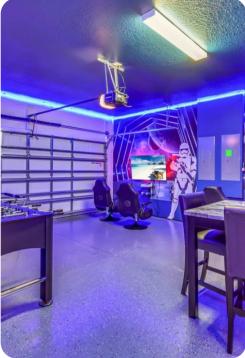

#### Home entertainment

- Flat-screen TVs in living area and all bedrooms
- Games room includes foosball, basketball game, gaming chairs and flat-screen TV's