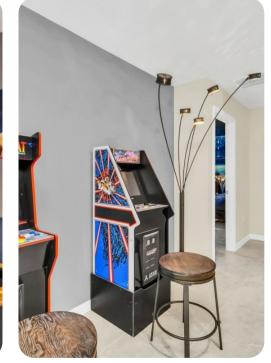

## Living area

- Open-plan living area
- Fully equipped kitchen
- Breakfast bar with seating
- Dining table and chairs
- Tastefully furnished living room with flat-screen TV and comfortable sofa
- Upstairs loft area with a pool table, arcade machines, flat-screen TV and an L-shaped sofa

#### Home entertainment

- Flat-screen TVs in living area and all bedrooms
- Games room includes foosball, basketball game, gaming chairs and flat-screen TV's