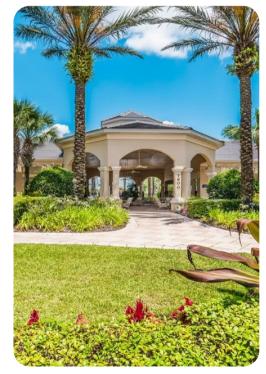

## **Resort facilities**

Windsor Hills is an impressive gated community offering an array of first-rate facilities. It has a large lagoon-style swimming pool with a water slide and a hot tub, plus a poolside ping-pong table and a Tiki bar. There is an outdoor recreation area equipped with tennis courts, sports courts and a golf putting green. Guests will also full access to the grand clubhouse which is home to a games arcade, a movie theater, a fitness room and a sundry shop. Discover the castle-themed playground designed for little ones, with extensive lawns ideal for relaxing, sunbathing and BBQs.