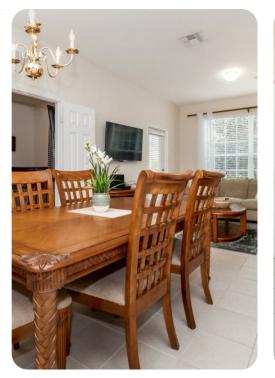

## **Resort facilities**

Windsor Hills is an impressive gated community offering an array of first-rate facilities. It has a large lagoon-style swimming pool with a water slide and a hot tub, plus a poolside ping-pong table and a Tiki bar. There is an outdoor recreation area equipped with tennis courts, sports courts and a golf putting green. Guests will also full access to the grand clubhouse which is home to a games arcade, a movie theater, a fitness room and a sundry shop. Discover the castle-themed playground designed for little ones, with extensive lawns ideal for relaxing, sunbathing and BBQs.