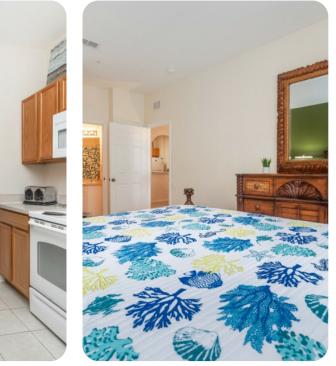

Bedrooms

- Master Suite 1 One King Bed / Attached Bathroom
- Master Suite 2 One King Bed / Attached Bathroom
- Bedroom 3 Two Twin Beds
- One Pull Out Sleeper Sofa

## General

- Air conditioning throughout
- Complimentary wifi
- Bedding and towels included
- Private parking