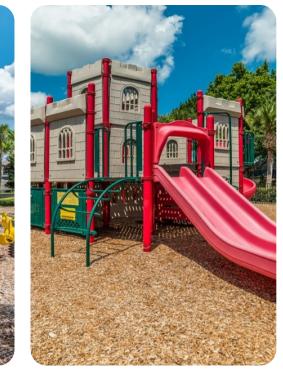

## **Resort facilities**

Windsor Hills is an impressive gated community offering an array of first-rate facilities. It has a large lagoon-style swimming pool with a water slide and a hot tub, plus a poolside ping-pong table and a Tiki bar. There is an outdoor recreation area equipped with tennis courts, sports courts and a golf putting green. Guests will also full access to the grand clubhouse which is home to a games arcade, a movie theater, a fitness room and a sundry shop. Discover the castle-themed playground designed for little ones, with extensive lawns ideal for relaxing, sunbathing and BBQs.