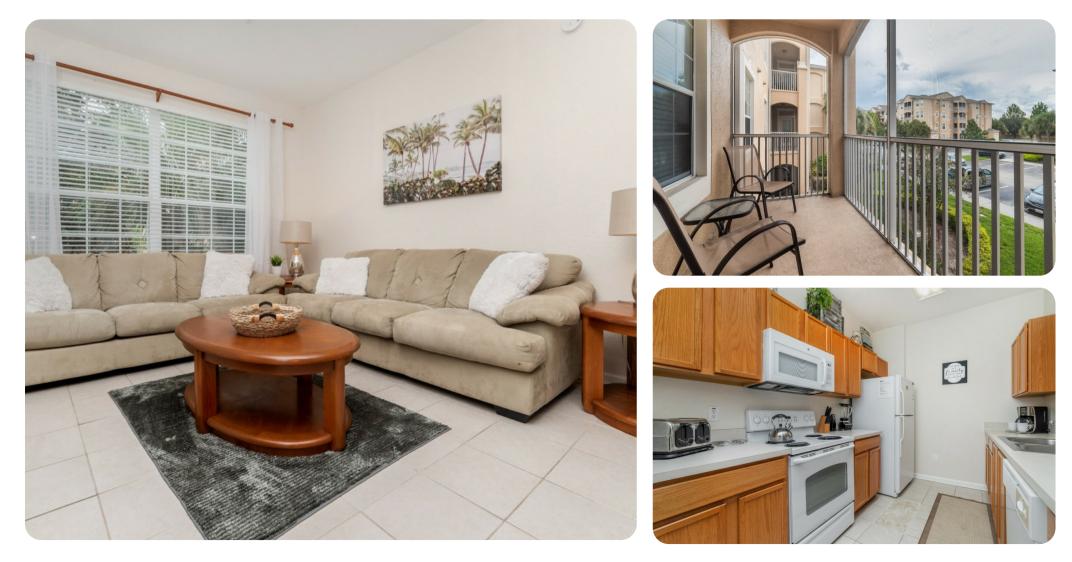

## General

- Air conditioning throughout
- Complimentary wifi
- Bedding and towels included
- Private parking

## **Resort facilities**

Windsor Hills is an impressive gated community offering an array of first-rate facilities. It has a large lagoon-style swimming pool with a water slide and a hot tub, plus a poolside ping-pong table and a Tiki bar. There is an outdoor recreation area equipped with tennis courts, sports courts and a golf putting green. Guests will also full access to the grand clubhouse which is home to a games arcade, a movie theater, a fitness room and a sundry shop. Discover the castle-themed playground designed for little ones, with extensive lawns ideal for relaxing, sunbathing and BBQs.