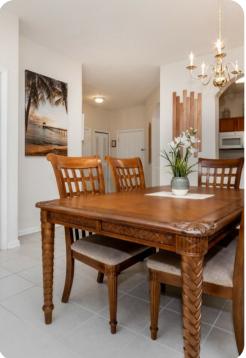

## **Resort facilities**

Windsor Hills is an impressive gated community offering an array of first-rate facilities. It has a large lagoon-style swimming pool with a water slide and a hot tub, plus a poolside ping-pong table and a Tiki bar. There is an outdoor recreation area equipped with tennis courts, sports courts and a golf putting green. Guests will also full access to the grand clubhouse which is home to a games arcade, a movie theater, a fitness room and a sundry shop. Discover the castle-themed playground designed for little ones, with extensive lawns ideal for relaxing, sunbathing and BBQs.