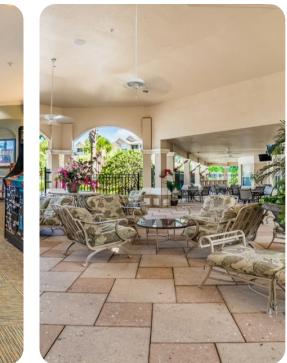

## **Resort facilities**

Windsor Hills is an impressive gated community offering an array of first-rate facilities. It has a large lagoon-style swimming pool with a water slide and a hot tub, plus a poolside ping-pong table and a Tiki bar. There is an outdoor recreation area equipped with tennis courts, sports courts and a golf putting green. Guests will also full access to the grand clubhouse which is home to a games arcade, a movie theater, a fitness room and a sundry shop. Discover the castle-themed playground designed for little ones, with extensive lawns ideal for relaxing, sunbathing and BBQs.