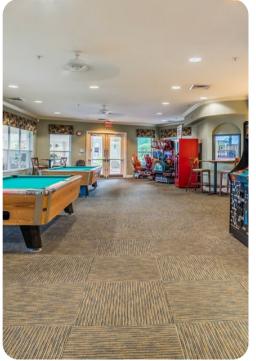

## **Resort facilities**

Windsor Hills is an impressive gated community offering an array of first-rate facilities. It has a large lagoon-style swimming pool with a water slide and a hot tub, plus a poolside ping-pong table and a Tiki bar. There is an outdoor recreation area equipped with tennis courts, sports courts and a golf putting green. Guests will also full access to the grand clubhouse which is home to a games arcade, a movie theater, a fitness room and a sundry shop. Discover the castle-themed playground designed for little ones, with extensive lawns ideal for relaxing, sunbathing and BBQs.