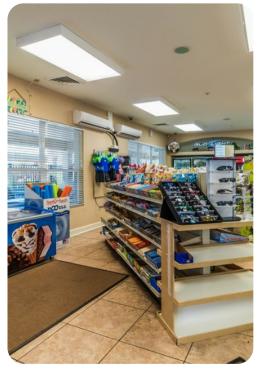

## **Resort facilities**

Windsor Hills is an impressive gated community offering an array of first-rate facilities. It has a large lagoon-style swimming pool with a water slide and a hot tub, plus a poolside ping-pong table and a Tiki bar. There is an outdoor recreation area equipped with tennis courts, sports courts and a golf putting green. Guests will also full access to the grand clubhouse which is home to a games arcade, a movie theater, a fitness room and a sundry shop. Discover the castle-themed playground designed for little ones, with extensive lawns ideal for relaxing, sunbathing and BBQs.