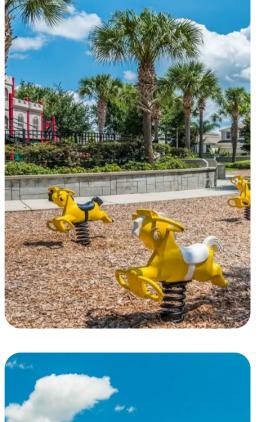

## **Resort facilities**

Windsor Hills is an impressive gated community offering an array of first-rate facilities. It has a large lagoon-style swimming pool with a water slide and a hot tub, plus a poolside ping-pong table and a Tiki bar. There is an outdoor recreation area equipped with tennis courts, sports courts and a golf putting green. Guests will also full access to the grand clubhouse which is home to a games arcade, a movie theater, a fitness room and a sundry shop. Discover the castle-themed playground designed for little ones, with extensive lawns ideal for relaxing, sunbathing and BBQs.