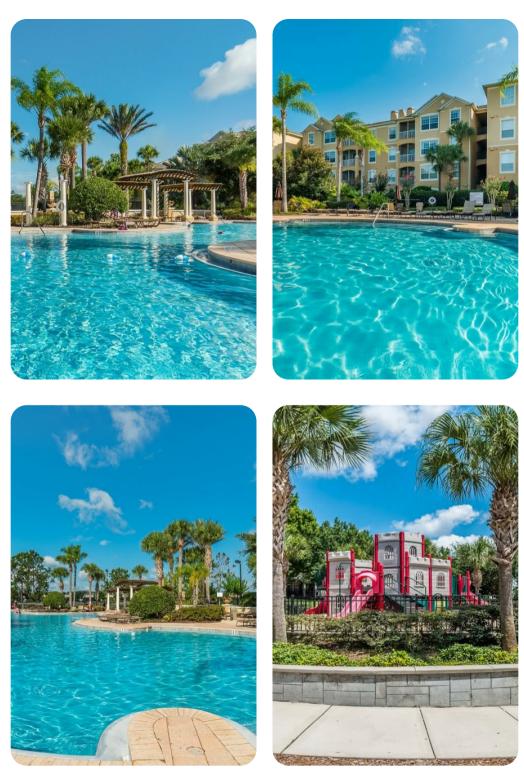

## **Resort facilities**

Windsor Hills is an impressive gated community offering an array of first-rate facilities. It has a large lagoon-style swimming pool with a water slide and a hot tub, plus a poolside ping-pong table and a Tiki bar. There is an outdoor recreation area equipped with tennis courts, sports courts and a golf putting green. Guests will also full access to the grand clubhouse which is home to a games arcade, a movie theater, a fitness room and a sundry shop. Discover the castle-themed playground designed for little ones, with extensive lawns ideal for relaxing, sunbathing and BBQs.