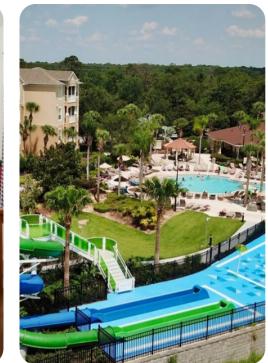

## **Resort facilities**

Windsor Hills is an impressive gated community offering an array of first-rate facilities. It has a large lagoon-style swimming pool with a water slide and a hot tub, plus a poolside ping-pong table and a Tiki bar. There is an outdoor recreation area equipped with tennis courts, sports courts and a golf putting green. Guests will also full access to the grand clubhouse which is home to a games arcade, a movie theater, a fitness room and a sundry shop. Discover the castle-themed playground designed for little ones, with extensive lawns ideal for relaxing, sunbathing and BBQs.