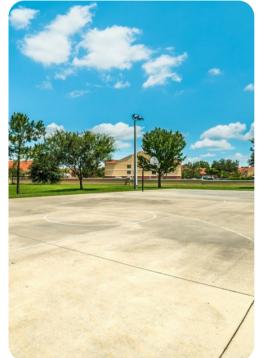

## **Resort facilities**

Windsor Hills is an impressive gated community offering an array of first-rate facilities. It has a large lagoon-style swimming pool with a water slide and a hot tub, plus a poolside ping-pong table and a Tiki bar. There is an outdoor recreation area equipped with tennis courts, sports courts and a golf putting green. Guests will also full access to the grand clubhouse which is home to a games arcade, a movie theater, a fitness room and a sundry shop. Discover the castle-themed playground designed for little ones, with extensive lawns ideal for relaxing, sunbathing and BBQs.