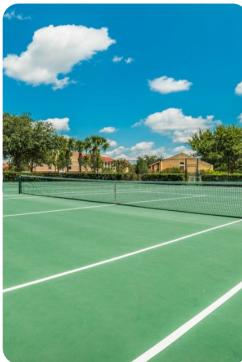

## **Resort facilities**

Windsor Hills is an impressive gated community offering an array of first-rate facilities. It has a large lagoon-style swimming pool with a water slide and a hot tub, plus a poolside ping-pong table and a Tiki bar. There is an outdoor recreation area equipped with tennis courts, sports courts and a golf putting green. Guests will also full access to the grand clubhouse which is home to a games arcade, a movie theater, a fitness room and a sundry shop. Discover the castle-themed playground designed for little ones, with extensive lawns ideal for relaxing, sunbathing and BBQs.