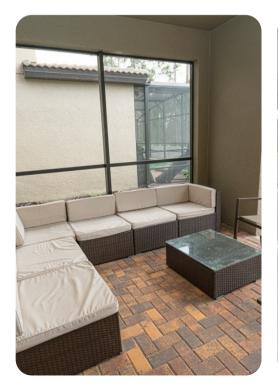

#### Pool area

- Private pool
- Hot tub (pool heat required)
- Sunloungers
- Covered lanai with table and chairs

Windsor at Westside 8 | Page 2 of 8