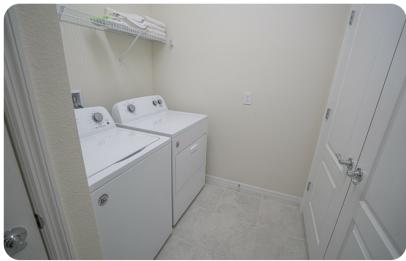

## Windsor at Westside 8

<u>명 8</u> 6 유 20







## **Key Features**

- 8 bedrooms
- 6 bathrooms
- Sleeps 20
- Private pool
- Hot tub
- Game room
- Access to resort amenities

## Bedrooms

- Bedroom 1 King-size bed
- Bedroom 2 King-size bed
- Bedroom 3 King-size bed
- Bedroom 4 King-size bed
- Bedroom 5 King-size bed
- Bedroom 6 1 twin and 1 double bed
- Bedroom 7 1 twin and 1 double bed
- Bedroom 8 2 double beds

# Living area

- Open-plan living area
- Fully equipped kitchen
- Breakfast bar with seating
- Dining table and chairs
- Tastefully furnished living room with flat-screen TV and comfortable sofas

#### Pool area

- Private pool
- Hot tub (pool heat required)
- Sunloungers
- Covered lanai with table and chairs









Windsor at Westside 8 | Page 2 of 8

#### Home entertainment

- Upstairs loft area with flat-screen TV, sofas