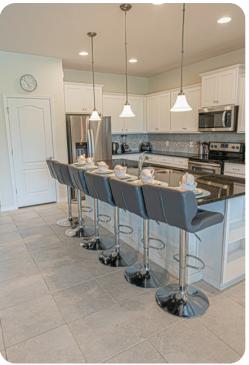

# Living area

- Open-plan living area
- Fully equipped kitchen
- Breakfast bar with seating
- Dining table and chairs
- Tastefully furnished living room with flat-screen TV and comfortable sofas