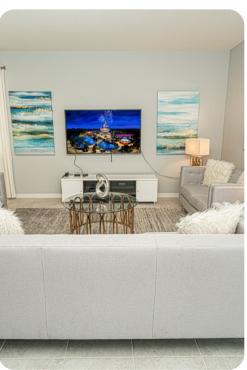

# Living area

- Open-plan living area
- Fully equipped kitchen
- Breakfast bar with seating
- Dining table and chairs
- Tastefully furnished living room with flat-screen TV and comfortable sofas