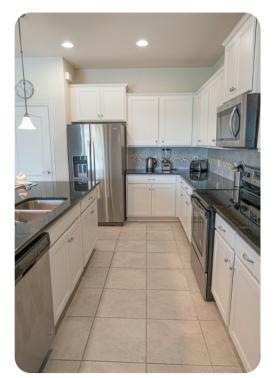

# Living area

- Open-plan living area
- Fully equipped kitchen
- Breakfast bar with seating
- Dining table and chairs
- Tastefully furnished living room with flat-screen TV and comfortable sofas