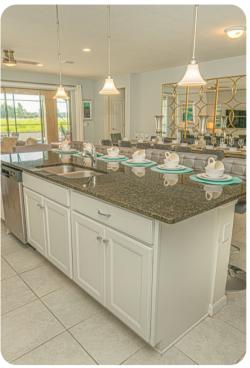

# Living area

- Open-plan living area
- Fully equipped kitchen
- Breakfast bar with seating
- Dining table and chairs
- Tastefully furnished living room with flat-screen TV and comfortable sofas