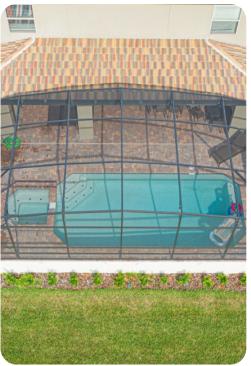

#### Pool area

- Private pool
- Hot tub (pool heat required)
- Sunloungers
- Covered lanai with table and chairs

Windsor at Westside 8 | Page 2 of 8