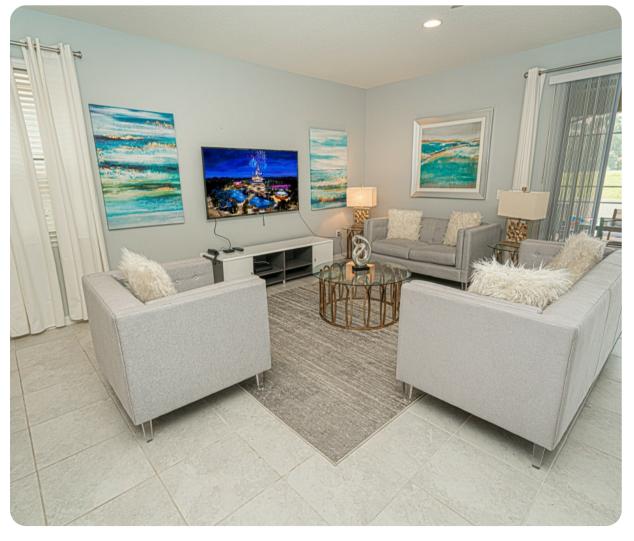

# Living area

- Open-plan living area
- Fully equipped kitchen
- Breakfast bar with seating
- Dining table and chairs
- Tastefully furnished living room with flat-screen TV and comfortable sofas