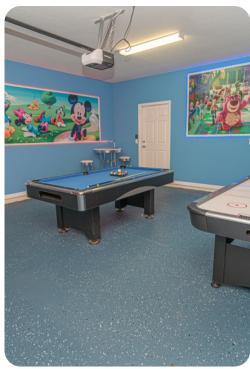

#### Home entertainment

- Upstairs loft area with flat-screen TV, sofas and foosball
- Game room with pool table and air hockey