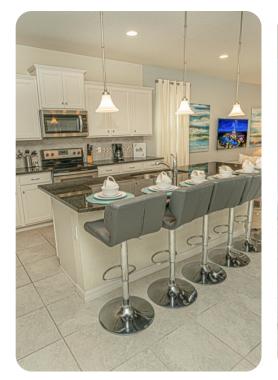

# Living area

- Open-plan living area
- Fully equipped kitchen
- Breakfast bar with seating
- Dining table and chairs
- Tastefully furnished living room with flat-screen TV and comfortable sofas