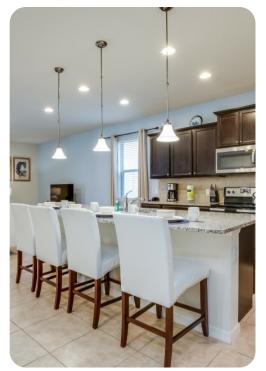

## Windsor at Westside 282

<u>№ 8</u> 6 00 17







## Bedrooms

- Bedroom 1 King-size bed; en-suite bathroom. Access to pool lanai.
- Bedroom 2 Queen-size bed; adjacent bathroom
- Bedroom 3 King-size bed; en-suite bathroom
- Bedroom 4 King-size bed; en-suite bathroom
- Bedroom 5 Themed bedroom with 2 twin beds; adjacent bathroom
- Bedroom 6 Themed bedroom with bunk bed (twin/double); adjacent bathroom
- Bedroom 7 Queen-size bed; Jack and Jill-style bathroom
- Bedroom 8 Queen-size bed; Jack and Jill-style bathroom









Windsor at Westside 282 | Page 2 of 8









Windsor at Westside 282 | Page 3 of 8









Windsor at Westside 282 | Page 4 of 8









Windsor at Westside 282 | Page 5 of 8









Windsor at Westside 282 | Page 6 of 8









Windsor at Westside 282 | Page 7 of 8  $\,$ 









Windsor at Westside 282 | Page 8 of 8