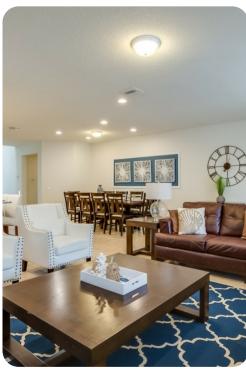

## Windsor at Westside 282

<u>№ 8</u> 6 00 17







## Bedrooms

- Bedroom 1 King-size bed; en-suite bathroom. Access to pool lanai.
- Bedroom 2 Queen-size bed; adjacent bathroom
- Bedroom 3 King-size bed; en-suite bathroom
- Bedroom 4 King-size bed; en-suite bathroom
- Bedroom 5 Themed bedroom with 2 twin beds; adjacent bathroom
- Bedroom 6 Themed bedroom with bunk bed (twin/double); adjacent bathroom
- Bedroom 7 Queen-size bed; Jack and Jill-style bathroom
- Bedroom 8 Queen-size bed; Jack and Jill-style bathroom









Windsor at Westside 282 | Page 2 of 8









Windsor at Westside 282 | Page 3 of 8









Windsor at Westside 282 | Page 4 of 8









Windsor at Westside 282 | Page 5 of 8









Windsor at Westside 282 | Page 6 of 8









Windsor at Westside 282 | Page 7 of 8  $\,$ 









Windsor at Westside 282 | Page 8 of 8