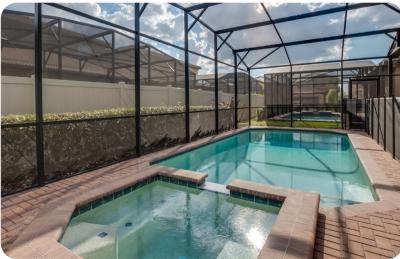

## Windsor at Westside 282

<u>№ 8</u> 6 00 17







## Bedrooms

- Bedroom 1 King-size bed; en-suite bathroom. Access to pool lanai.
- Bedroom 2 Queen-size bed; adjacent bathroom
- Bedroom 3 King-size bed; en-suite bathroom
- Bedroom 4 King-size bed; en-suite bathroom
- Bedroom 5 Themed bedroom with 2 twin beds; adjacent bathroom
- Bedroom 6 Themed bedroom with bunk bed (twin/double); adjacent bathroom
- Bedroom 7 Queen-size bed; Jack and Jill-style bathroom
- Bedroom 8 Queen-size bed; Jack and Jill-style bathroom









Windsor at Westside 282 | Page 2 of 8









Windsor at Westside 282 | Page 3 of 8









Windsor at Westside 282 | Page 4 of 8









Windsor at Westside 282 | Page 5 of 8









Windsor at Westside 282 | Page 6 of 8









Windsor at Westside 282 | Page 7 of 8  $\,$ 









Windsor at Westside 282 | Page 8