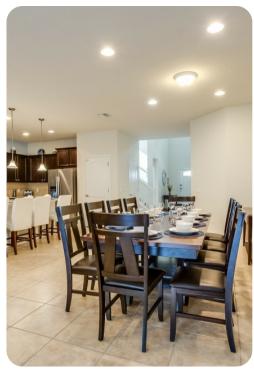

## Windsor at Westside 282

<u>№ 8</u> 6 00 17







## Bedrooms

- Bedroom 1 King-size bed; en-suite bathroom. Access to pool lanai.
- Bedroom 2 Queen-size bed; adjacent bathroom
- Bedroom 3 King-size bed; en-suite bathroom
- Bedroom 4 King-size bed; en-suite bathroom
- Bedroom 5 Themed bedroom with 2 twin beds; adjacent bathroom
- Bedroom 6 Themed bedroom with bunk bed (twin/double); adjacent bathroom
- Bedroom 7 Queen-size bed; Jack and Jill-style bathroom
- Bedroom 8 Queen-size bed; Jack and Jill-style bathroom









Windsor at Westside 282 | Page 2 of 8









Windsor at Westside 282 | Page 3 of 8









Windsor at Westside 282 | Page 4 of 8









Windsor at Westside 282 | Page 5 of 8









Windsor at Westside 282 | Page 6 of 8









Windsor at Westside 282 | Page 7 of 8  $\,$ 









Windsor at Westside 282 | Page 8 of 8