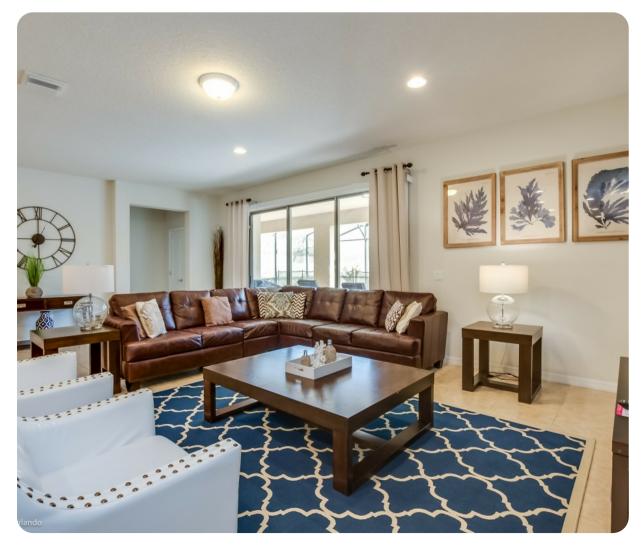

## Windsor at Westside 282

<u>№ 8</u> 6 00 17







## Bedrooms

- Bedroom 1 King-size bed; en-suite bathroom. Access to pool lanai.
- Bedroom 2 Queen-size bed; adjacent bathroom
- Bedroom 3 King-size bed; en-suite bathroom
- Bedroom 4 King-size bed; en-suite bathroom
- Bedroom 5 Themed bedroom with 2 twin beds; adjacent bathroom
- Bedroom 6 Themed bedroom with bunk bed (twin/double); adjacent bathroom
- Bedroom 7 Queen-size bed; Jack and Jill-style bathroom
- Bedroom 8 Queen-size bed; Jack and Jill-style bathroom









Windsor at Westside 282 | Page 2 of 8









Windsor at Westside 282 | Page 3 of 8









Windsor at Westside 282 | Page 4 of 8









Windsor at Westside 282 | Page 5 of 8









Windsor at Westside 282 | Page 6 of 8









Windsor at Westside 282 | Page 7 of 8  $\,$ 









Windsor at Westside 282 | Pa