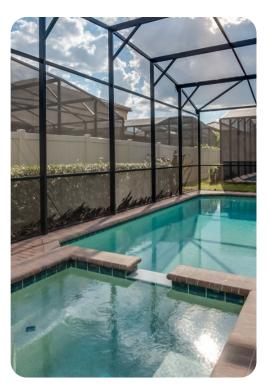

## Windsor at Westside 282

<u>№ 8</u> 6 00 17







## Bedrooms

- Bedroom 1 King-size bed; en-suite bathroom. Access to pool lanai.
- Bedroom 2 Queen-size bed; adjacent bathroom
- Bedroom 3 King-size bed; en-suite bathroom
- Bedroom 4 King-size bed; en-suite bathroom
- Bedroom 5 Themed bedroom with 2 twin beds; adjacent bathroom
- Bedroom 6 Themed bedroom with bunk bed (twin/double); adjacent bathroom
- Bedroom 7 Queen-size bed; Jack and Jill-style bathroom
- Bedroom 8 Queen-size bed; Jack and Jill-style bathroom









Windsor at Westside 282 | Page 2 of 8









Windsor at Westside 282 | Page 3 of 8









Windsor at Westside 282 | Page 4 of 8









Windsor at Westside 282 | Page 5 of 8









Windsor at Westside 282 | Page 6 of 8









Windsor at Westside 282 | Page 7 of 8  $\,$ 









Windsor at Westside 282 | Page 8 of 8