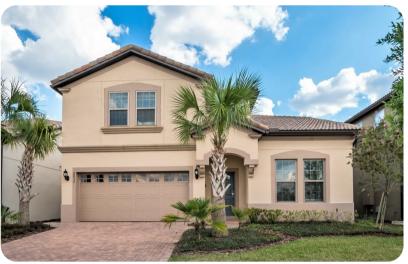

## Windsor at Westside 282

<u>№ 8</u> 6 00 17







## Bedrooms

- Bedroom 1 King-size bed; en-suite bathroom. Access to pool lanai.
- Bedroom 2 Queen-size bed; adjacent bathroom
- Bedroom 3 King-size bed; en-suite bathroom
- Bedroom 4 King-size bed; en-suite bathroom
- Bedroom 5 Themed bedroom with 2 twin beds; adjacent bathroom
- Bedroom 6 Themed bedroom with bunk bed (twin/double); adjacent bathroom
- Bedroom 7 Queen-size bed; Jack and Jill-style bathroom
- Bedroom 8 Queen-size bed; Jack and Jill-style bathroom









Windsor at Westside 282 | Page 2 of 8









Windsor at Westside 282 | Page 3 of 8









Windsor at Westside 282 | Page 4 of 8









Windsor at Westside 282 | Page 5 of 8









Windsor at Westside 282 | Page 6 of 8









Windsor at Westside 282 | Page 7 of 8  $\,$ 









Windsor at Westside 282 | Page