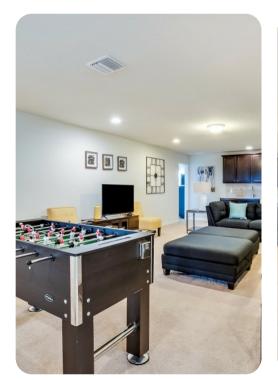

## Windsor at Westside 282

<u>№ 8</u> 6 00 17







## Bedrooms

- Bedroom 1 King-size bed; en-suite bathroom. Access to pool lanai.
- Bedroom 2 Queen-size bed; adjacent bathroom
- Bedroom 3 King-size bed; en-suite bathroom
- Bedroom 4 King-size bed; en-suite bathroom
- Bedroom 5 Themed bedroom with 2 twin beds; adjacent bathroom
- Bedroom 6 Themed bedroom with bunk bed (twin/double); adjacent bathroom
- Bedroom 7 Queen-size bed; Jack and Jill-style bathroom
- Bedroom 8 Queen-size bed; Jack and Jill-style bathroom









Windsor at Westside 282 | Page 2 of 8









Windsor at Westside 282 | Page 3 of 8









Windsor at Westside 282 | Page 4 of 8









Windsor at Westside 282 | Page 5 of 8









Windsor at Westside 282 | Page 6 of 8









Windsor at Westside 282 | Page 7 of 8  $\,$ 









Windsor at Westside 282 | Page 8 of 8