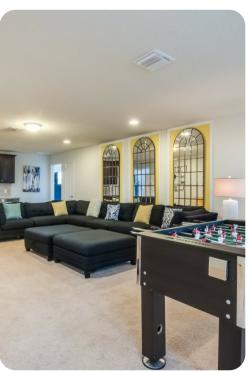

## Windsor at Westside 282

<u>№ 8</u> 6 00 17







## Bedrooms

- Bedroom 1 King-size bed; en-suite bathroom. Access to pool lanai.
- Bedroom 2 Queen-size bed; adjacent bathroom
- Bedroom 3 King-size bed; en-suite bathroom
- Bedroom 4 King-size bed; en-suite bathroom
- Bedroom 5 Themed bedroom with 2 twin beds; adjacent bathroom
- Bedroom 6 Themed bedroom with bunk bed (twin/double); adjacent bathroom
- Bedroom 7 Queen-size bed; Jack and Jill-style bathroom
- Bedroom 8 Queen-size bed; Jack and Jill-style bathroom









Windsor at Westside 282 | Page 2 of 8









Windsor at Westside 282 | Page 3 of 8









Windsor at Westside 282 | Page 4 of 8









Windsor at Westside 282 | Page 5 of 8









Windsor at Westside 282 | Page 6 of 8









Windsor at Westside 282 | Page 7 of 8  $\,$ 









Windsor at Westside 282 | Page 8 of 8