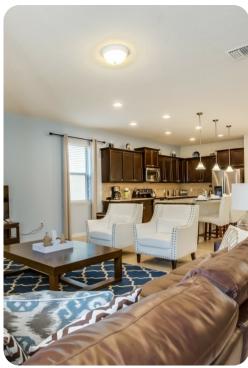

## Windsor at Westside 282

<u>№ 8</u> 6 00 17







## Bedrooms

- Bedroom 1 King-size bed; en-suite bathroom. Access to pool lanai.
- Bedroom 2 Queen-size bed; adjacent bathroom
- Bedroom 3 King-size bed; en-suite bathroom
- Bedroom 4 King-size bed; en-suite bathroom
- Bedroom 5 Themed bedroom with 2 twin beds; adjacent bathroom
- Bedroom 6 Themed bedroom with bunk bed (twin/double); adjacent bathroom
- Bedroom 7 Queen-size bed; Jack and Jill-style bathroom
- Bedroom 8 Queen-size bed; Jack and Jill-style bathroom









Windsor at Westside 282 | Page 2 of 8









Windsor at Westside 282 | Page 3 of 8









Windsor at Westside 282 | Page 4 of 8









Windsor at Westside 282 | Page 5 of 8









Windsor at Westside 282 | Page 6 of 8









Windsor at Westside 282 | Page 7 of 8  $\,$ 









Windsor at Westside 282 | Page 8 of 8