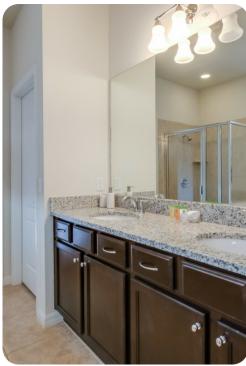

## Bedrooms

- Bedroom 1 King-size bed; en-suite bathroom. Access to pool lanai.
- Bedroom 2 Queen-size bed; adjacent bathroom
- Bedroom 3 King-size bed; en-suite bathroom
- Bedroom 4 King-size bed; en-suite bathroom
- Bedroom 5 Themed bedroom with 2 twin beds; adjacent bathroom
- Bedroom 6 Themed bedroom with bunk bed (twin/double); adjacent bathroom
- Bedroom 7 Queen-size bed; Jack and Jill-style bathroom
- Bedroom 8 Queen-size bed; Jack and Jill-style bathroom