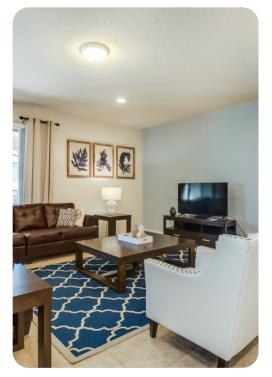

## Windsor at Westside 282

<u>№ 8</u> 6 00 17







## Bedrooms

- Bedroom 1 King-size bed; en-suite bathroom. Access to pool lanai.
- Bedroom 2 Queen-size bed; adjacent bathroom
- Bedroom 3 King-size bed; en-suite bathroom
- Bedroom 4 King-size bed; en-suite bathroom
- Bedroom 5 Themed bedroom with 2 twin beds; adjacent bathroom
- Bedroom 6 Themed bedroom with bunk bed (twin/double); adjacent bathroom
- Bedroom 7 Queen-size bed; Jack and Jill-style bathroom
- Bedroom 8 Queen-size bed; Jack and Jill-style bathroom









Windsor at Westside 282 | Page 2 of 8









Windsor at Westside 282 | Page 3 of 8









Windsor at Westside 282 | Page 4 of 8









Windsor at Westside 282 | Page 5 of 8









Windsor at Westside 282 | Page 6 of 8









Windsor at Westside 282 | Page 7 of 8  $\,$ 









Windsor at Westside 282 | Page 8 of 8