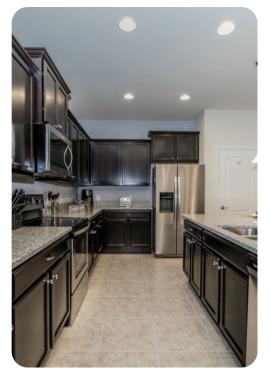

#### Living area

- Open-plan living room with comfortable sofa and flat-screen TV
- Dining table and chairs
- Fully equipped kitchen with breakfast bar and seating
- Loft area with comfortable sofa, flat-screen TV, pool table and foosball table