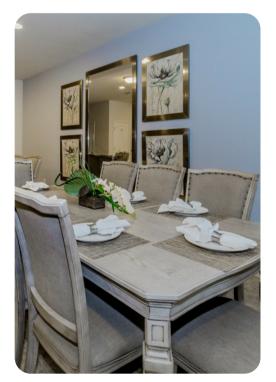

#### Living area

- Open-plan living room with comfortable sofa and flat-screen TV
- Dining table and chairs
- Fully equipped kitchen with breakfast bar and seating
- Loft area with comfortable sofa, flat-screen TV, pool table and foosball table