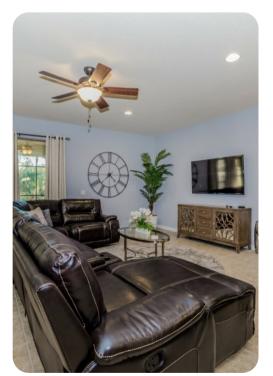

#### Living area

- Open-plan living room with comfortable sofa and flat-screen TV
- Dining table and chairs
- Fully equipped kitchen with breakfast bar and seating
- Loft area with comfortable sofa, flat-screen TV, pool table and foosball table