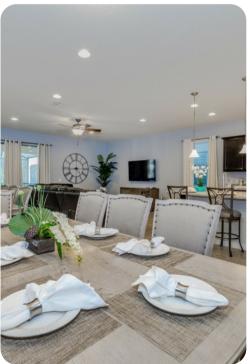

#### Living area

- Open-plan living room with comfortable sofa and flat-screen TV
- Dining table and chairs
- Fully equipped kitchen with breakfast bar and seating
- Loft area with comfortable sofa, flat-screen TV, pool table and foosball table