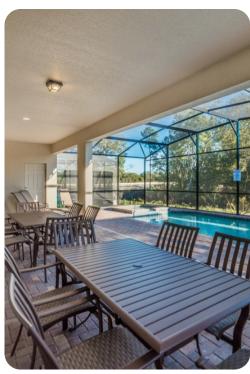

# Pool area

- Private pool
- Spillover tub
- Pool cage
- Pool fence
- Sunloungers
- Covered lanai with table and chairs