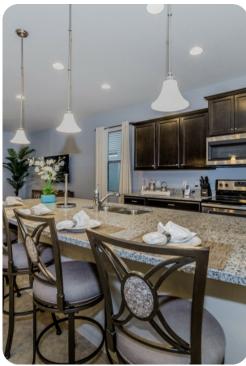

#### Living area

- Open-plan living room with comfortable sofa and flat-screen TV
- Dining table and chairs
- Fully equipped kitchen with breakfast bar and seating
- Loft area with comfortable sofa, flat-screen TV, pool table and foosball table