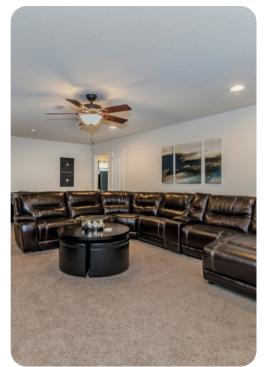

#### Living area

- Open-plan living room with comfortable sofa and flat-screen TV
- Dining table and chairs
- Fully equipped kitchen with breakfast bar and seating
- Loft area with comfortable sofa, flat-screen TV, pool table and foosball table