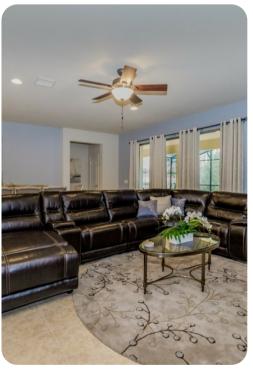

#### Living area

- Open-plan living room with comfortable sofa and flat-screen TV
- Dining table and chairs
- Fully equipped kitchen with breakfast bar and seating
- Loft area with comfortable sofa, flat-screen TV, pool table and foosball table