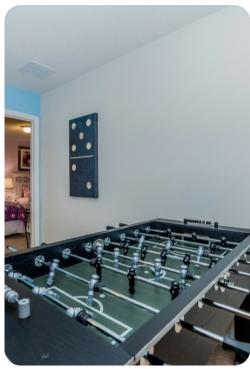

#### Living area

- Open-plan living room with comfortable sofa and flat-screen TV
- Dining table and chairs
- Fully equipped kitchen with breakfast bar and seating
- Loft area with comfortable sofa, flat-screen TV, pool table and foosball table