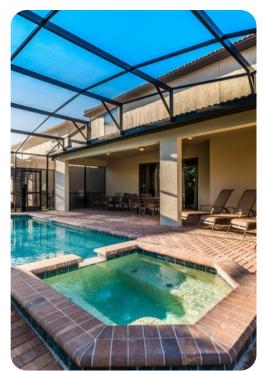

# Key features

- 8 bedrooms
- 6 bathrooms
- Sleeps 16
- Private pool
- Spillover tub
- Themed bedrooms
- Access to resort amenities

# Pool area

- Private pool
- Spillover tub
- Pool cage
- Pool fence
- Sunloungers
- Covered lanai with table and chairs