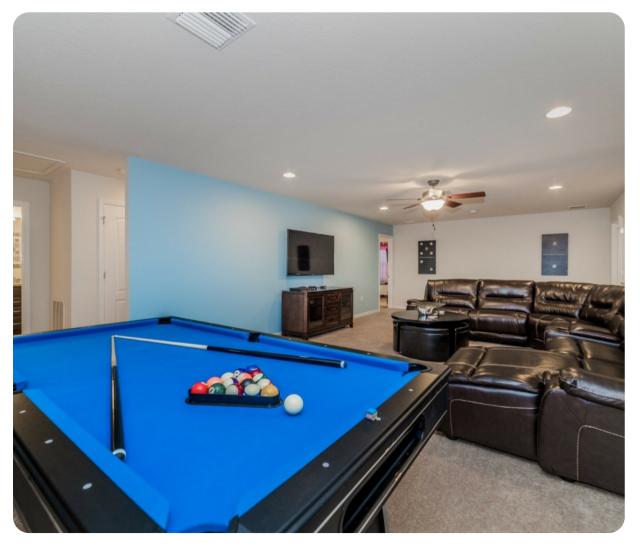

#### Living area

- Open-plan living room with comfortable sofa and flat-screen TV
- Dining table and chairs
- Fully equipped kitchen with breakfast bar and seating
- Loft area with comfortable sofa, flat-screen TV, pool table and foosball table