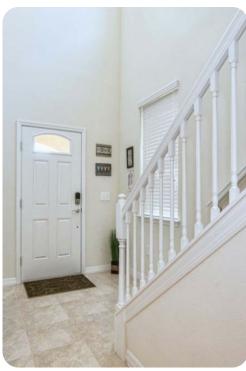

# Living area

- Open-plan living area
- Fully equipped kitchen
- Breakfast bar with seating
- Dining table and chairs
- Tastefully furnished living room with flat-screen TV and comfortable sofas
- Upstairs loft area with flat-screen TV and sofa