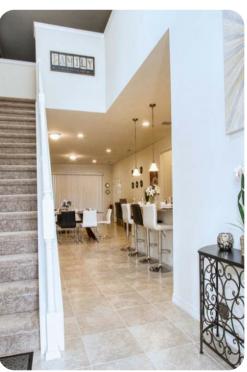

# Living area

- Open-plan living area
- Fully equipped kitchen
- Breakfast bar with seating
- Dining table and chairs
- Tastefully furnished living room with flat-screen TV and comfortable sofas
- Upstairs loft area with flat-screen TV and sofa