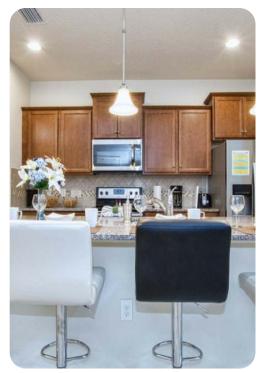

# Living area

- Open-plan living area
- Fully equipped kitchen
- Breakfast bar with seating
- Dining table and chairs
- Tastefully furnished living room with flat-screen TV and comfortable sofas
- Upstairs loft area with flat-screen TV and sofa