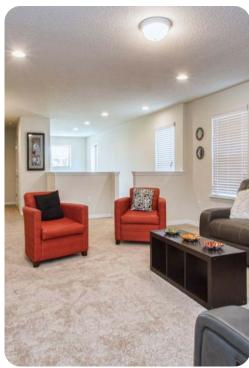

# Living area

- Open-plan living area
- Fully equipped kitchen
- Breakfast bar with seating
- Dining table and chairs
- Tastefully furnished living room with flat-screen TV and comfortable sofas
- Upstairs loft area with flat-screen TV and sofa