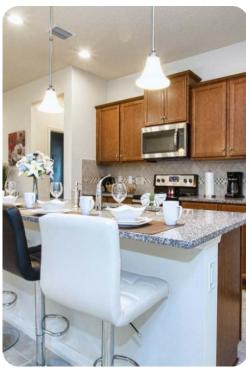

# Living area

- Open-plan living area
- Fully equipped kitchen
- Breakfast bar with seating
- Dining table and chairs
- Tastefully furnished living room with flat-screen TV and comfortable sofas
- Upstairs loft area with flat-screen TV and sofa