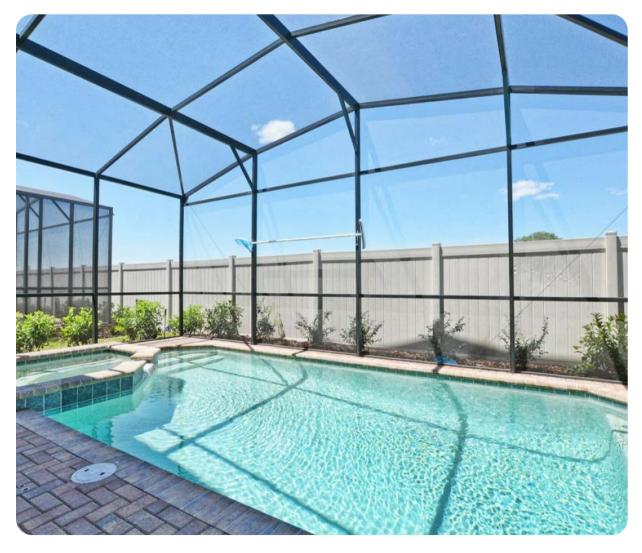

#### Pool area

- Private pool
- Hot tub (pool heat required)
- Sunloungers
- Covered lanai with table and chairs

Windsor at Westside 211 | Page 2 of 8