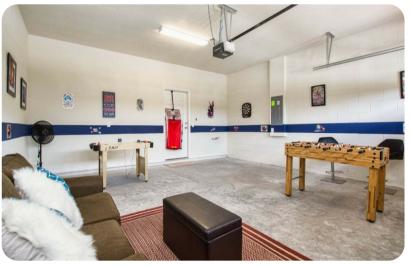

## Home entertainment

- Flat-screen TV in living area
- Game room includes foosball, air hockey, dart board and seating