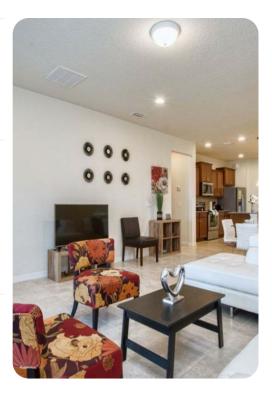

# Living area

- Open-plan living area
- Fully equipped kitchen
- Breakfast bar with seating
- Dining table and chairs
- Tastefully furnished living room with flat-screen TV and comfortable sofas
- Upstairs loft area with flat-screen TV and sofa

## Home entertainment

- Flat-screen TV in living area
- Game room includes foosball, air hockey, dart board and seating