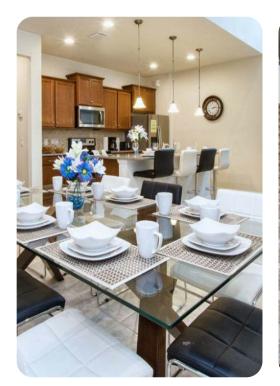

# Living area

- Open-plan living area
- Fully equipped kitchen
- Breakfast bar with seating
- Dining table and chairs
- Tastefully furnished living room with flat-screen TV and comfortable sofas
- Upstairs loft area with flat-screen TV and sofa