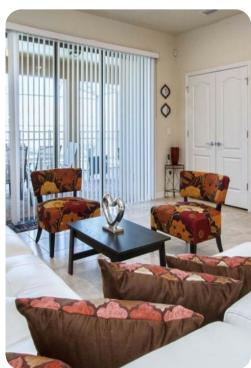

# Living area

- Open-plan living area
- Fully equipped kitchen
- Breakfast bar with seating
- Dining table and chairs
- Tastefully furnished living room with flat-screen TV and comfortable sofas
- Upstairs loft area with flat-screen TV and sofa