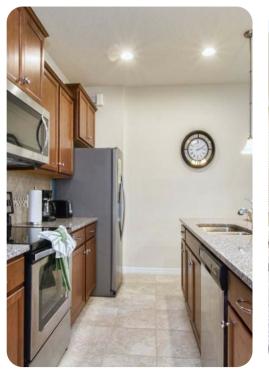

# Living area

- Open-plan living area
- Fully equipped kitchen
- Breakfast bar with seating
- Dining table and chairs
- Tastefully furnished living room with flat-screen TV and comfortable sofas
- Upstairs loft area with flat-screen TV and sofa