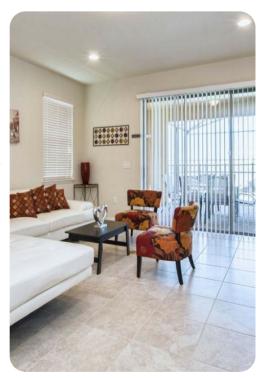

# Living area

- Open-plan living area
- Fully equipped kitchen
- Breakfast bar with seating
- Dining table and chairs
- Tastefully furnished living room with flat-screen TV and comfortable sofas
- Upstairs loft area with flat-screen TV and sofa