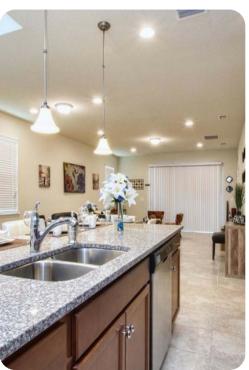

# Living area

- Open-plan living area
- Fully equipped kitchen
- Breakfast bar with seating
- Dining table and chairs
- Tastefully furnished living room with flat-screen TV and comfortable sofas
- Upstairs loft area with flat-screen TV and sofa