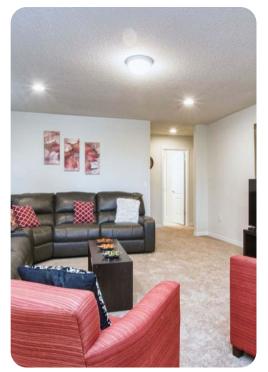

# Living area

- Open-plan living area
- Fully equipped kitchen
- Breakfast bar with seating
- Dining table and chairs
- Tastefully furnished living room with flat-screen TV and comfortable sofas
- Upstairs loft area with flat-screen TV and sofa