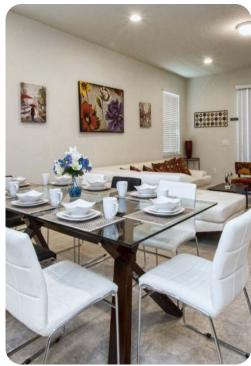

# Living area

- Open-plan living area
- Fully equipped kitchen
- Breakfast bar with seating
- Dining table and chairs
- Tastefully furnished living room with flat-screen TV and comfortable sofas
- Upstairs loft area with flat-screen TV and sofa