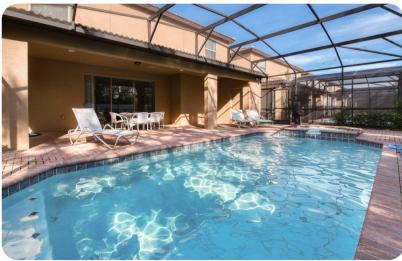

## Pool area

- Private pool
- Hot tub (pool heat required)
- Sunloungers
- Covered lanai with table and chairs

Windsor at Westside 12 | Page 2 of 8