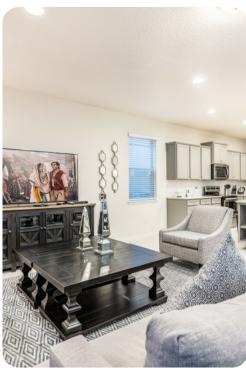

# Living area

- Open-plan living area
- Fully equipped kitchen
- Breakfast bar with seating
- Dining table and chairs
- Tastefully furnished living room with flat-screen TV and comfortable sofas