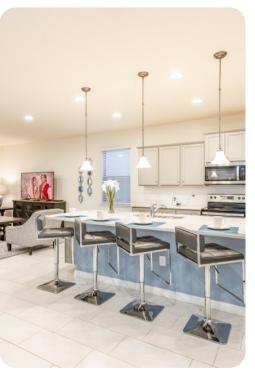

# Living area

- Open-plan living area
- Fully equipped kitchen
- Breakfast bar with seating
- Dining table and chairs
- Tastefully furnished living room with flat-screen TV and comfortable sofas