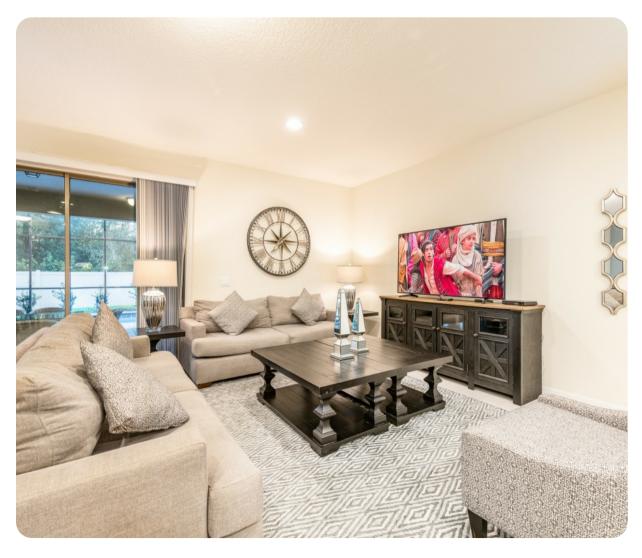

# Living area

- Open-plan living area
- Fully equipped kitchen
- Breakfast bar with seating
- Dining table and chairs
- Tastefully furnished living room with flat-screen TV and comfortable sofas