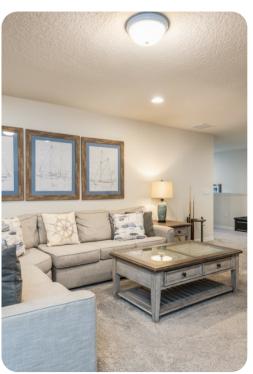

# Living area

- Open-plan living area
- Fully equipped kitchen
- Breakfast bar with seating
- Dining table and chairs
- Tastefully furnished living room with flat-screen TV and comfortable sofas