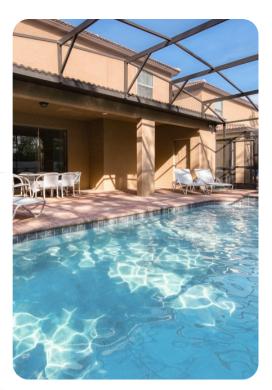

## Pool area

- Private pool
- Hot tub (pool heat required)
- Sunloungers
- Covered lanai with table and chairs

Windsor at Westside 12 | Page 2 of 8