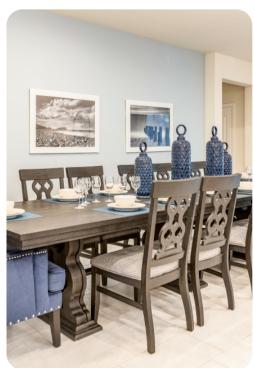

# Living area

- Open-plan living area
- Fully equipped kitchen
- Breakfast bar with seating
- Dining table and chairs
- Tastefully furnished living room with flat-screen TV and comfortable sofas