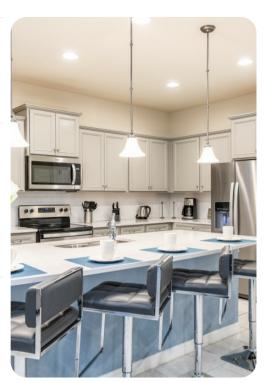

# Living area

- Open-plan living area
- Fully equipped kitchen
- Breakfast bar with seating
- Dining table and chairs
- Tastefully furnished living room with flat-screen TV and comfortable sofas