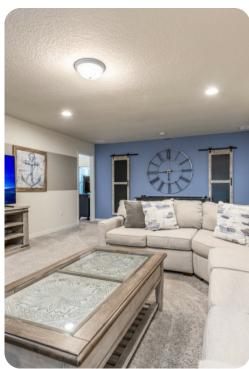

#### Home entertainment

• Upstairs loft area with flat-screen TV, sofas and a pool table