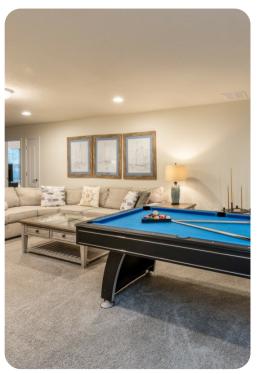

#### Home entertainment

• Upstairs loft area with flat-screen TV, sofas and a pool table