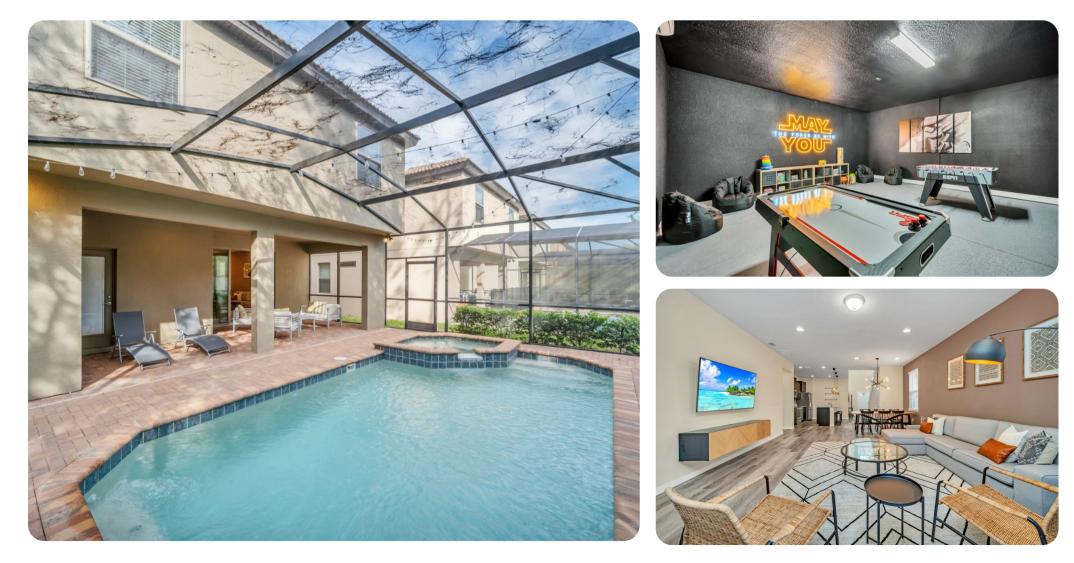

#### Key features

- 6 bedrooms
- 5 bathrooms
- Sleeps 12
- Private pool
- Hot tub
- Games room
- Access to resort amenities

#### Pool area

- Private pool
- Hot tub (pool heat required)
- Sunloungers
- Covered patio with lounge area

#### Home entertainment

- Flat-screen TVs in living area and all bedrooms
- Games room includes air-hockey and foosball