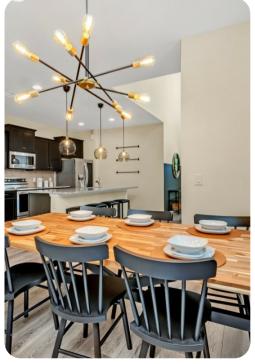

# Living area

- Open-plan living area
- Fully equipped kitchen
- Breakfast bar with seating
- Dining table and chairs
- Tastefully furnished living room with flat-screen TV and comfortable sofas
- Upstairs loft living area with desk and chair, projector screen and an U-shaped sofa