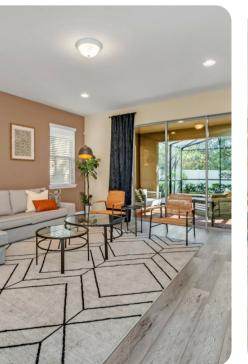

# Living area

- Open-plan living area
- Fully equipped kitchen
- Breakfast bar with seating
- Dining table and chairs
- Tastefully furnished living room with flat-screen TV and comfortable sofas
- Upstairs loft living area with desk and chair, projector screen and an U-shaped sofa