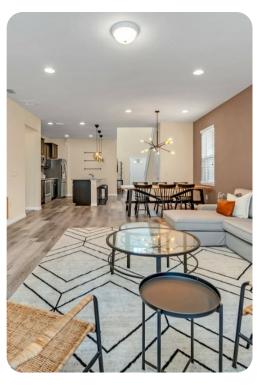

# Living area

- Open-plan living area
- Fully equipped kitchen
- Breakfast bar with seating
- Dining table and chairs
- Tastefully furnished living room with flat-screen TV and comfortable sofas
- Upstairs loft living area with desk and chair, projector screen and an U-shaped sofa