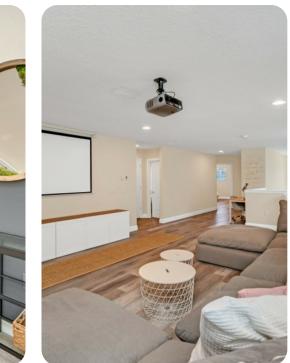

# Living area

- Open-plan living area
- Fully equipped kitchen
- Breakfast bar with seating
- Dining table and chairs
- Tastefully furnished living room with flat-screen TV and comfortable sofas
- Upstairs loft living area with desk and chair, projector screen and an U-shaped sofa