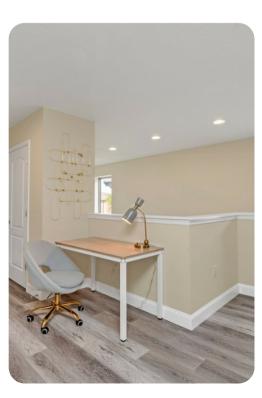

# Living area

- Open-plan living area
- Fully equipped kitchen
- Breakfast bar with seating
- Dining table and chairs
- Tastefully furnished living room with flat-screen TV and comfortable sofas
- Upstairs loft living area with desk and chair, projector screen and an U-shaped sofa