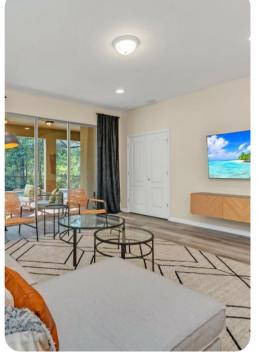

# Living area

- Open-plan living area
- Fully equipped kitchen
- Breakfast bar with seating
- Dining table and chairs
- Tastefully furnished living room with flat-screen TV and comfortable sofas
- Upstairs loft living area with desk and chair, projector screen and an U-shaped sofa