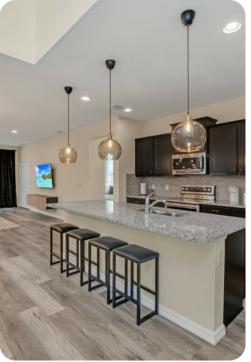

# Living area

- Open-plan living area
- Fully equipped kitchen
- Breakfast bar with seating
- Dining table and chairs
- Tastefully furnished living room with flat-screen TV and comfortable sofas
- Upstairs loft living area with desk and chair, projector screen and an U-shaped sofa