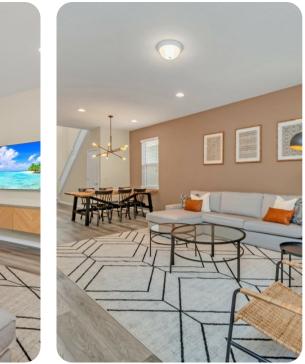

# Living area

- Open-plan living area
- Fully equipped kitchen
- Breakfast bar with seating
- Dining table and chairs
- Tastefully furnished living room with flat-screen TV and comfortable sofas
- Upstairs loft living area with desk and chair, projector screen and an U-shaped sofa