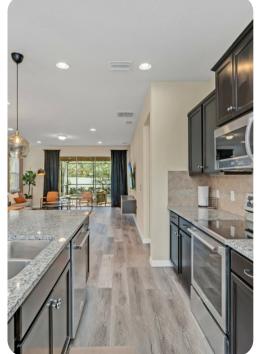

# Living area

- Open-plan living area
- Fully equipped kitchen
- Breakfast bar with seating
- Dining table and chairs
- Tastefully furnished living room with flat-screen TV and comfortable sofas
- Upstairs loft living area with desk and chair, projector screen and an U-shaped sofa