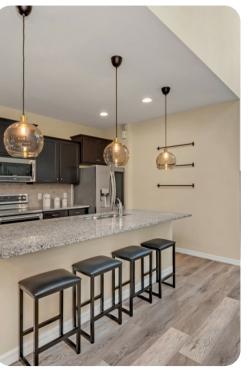

# Living area

- Open-plan living area
- Fully equipped kitchen
- Breakfast bar with seating
- Dining table and chairs
- Tastefully furnished living room with flat-screen TV and comfortable sofas
- Upstairs loft living area with desk and chair, projector screen and an U-shaped sofa