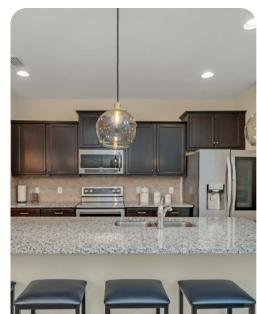

# Living area

- Open-plan living area
- Fully equipped kitchen
- Breakfast bar with seating
- Dining table and chairs
- Tastefully furnished living room with flat-screen TV and comfortable sofas
- Upstairs loft living area with desk and chair, projector screen and an U-shaped sofa