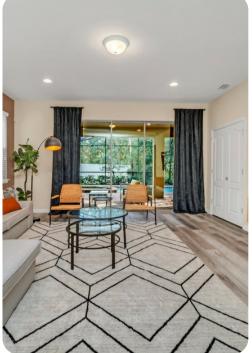

# Living area

- Open-plan living area
- Fully equipped kitchen
- Breakfast bar with seating
- Dining table and chairs
- Tastefully furnished living room with flat-screen TV and comfortable sofas
- Upstairs loft living area with desk and chair, projector screen and an U-shaped sofa