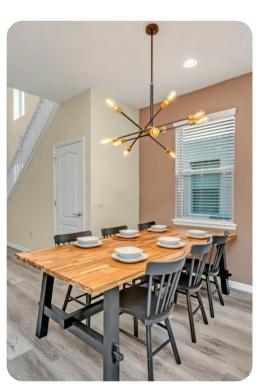

# Living area

- Open-plan living area
- Fully equipped kitchen
- Breakfast bar with seating
- Dining table and chairs
- Tastefully furnished living room with flat-screen TV and comfortable sofas
- Upstairs loft living area with desk and chair, projector screen and an U-shaped sofa