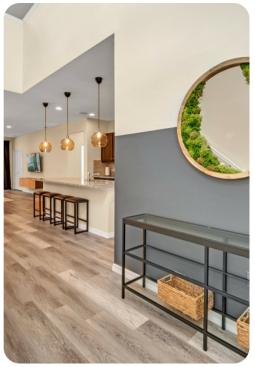

# Living area

- Open-plan living area
- Fully equipped kitchen
- Breakfast bar with seating
- Dining table and chairs
- Tastefully furnished living room with flat-screen TV and comfortable sofas
- Upstairs loft living area with desk and chair, projector screen and an U-shaped sofa