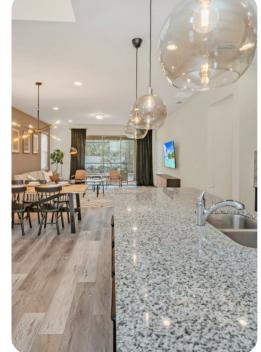

# Living area

- Open-plan living area
- Fully equipped kitchen
- Breakfast bar with seating
- Dining table and chairs
- Tastefully furnished living room with flat-screen TV and comfortable sofas
- Upstairs loft living area with desk and chair, projector screen and an U-shaped sofa