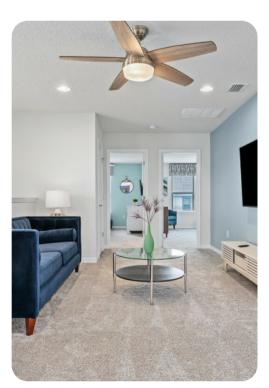

#### Living area

- Open-plan living area
- Fully equipped kitchen
- Breakfast bar with seating
- Dining table and chairs
- Tastefully furnished living room with flat-screen TV and comfortable sofa
- Upstairs loft area with flat-screen TV and sofa