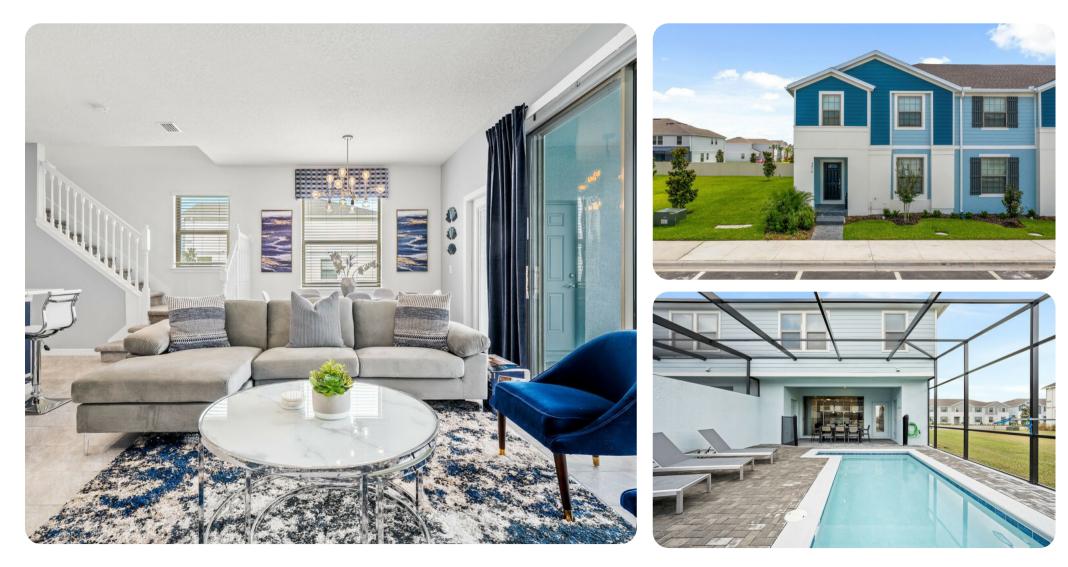

#### **Key Features**

- 5 bedrooms
- 4.5 bathrooms
- Sleeps 10
- Private plunge pool
- Access to resort amenities
- Complimentary use of children's equipment including high chair & stroller

#### Living area

- Open-plan living area
- Fully equipped kitchen
- Breakfast bar with seating
- Dining table and chairs
- Tastefully furnished living room with flat-screen TV and comfortable sofa
- Upstairs loft area with flat-screen TV and sofa

#### Outdoor area

- Private plunge pool
- Pool cage
- Sunloungers
- Table and chairs

#### Home entertainment

• Flat-screen TVs in living area and all bedrooms