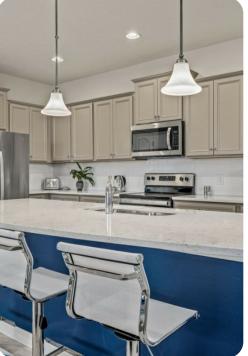

#### Living area

- Open-plan living area
- Fully equipped kitchen
- Breakfast bar with seating
- Dining table and chairs
- Tastefully furnished living room with flat-screen TV and comfortable sofa
- Upstairs loft area with flat-screen TV and sofa