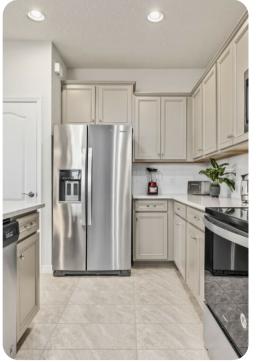

#### Living area

- Open-plan living area
- Fully equipped kitchen
- Breakfast bar with seating
- Dining table and chairs
- Tastefully furnished living room with flat-screen TV and comfortable sofa
- Upstairs loft area with flat-screen TV and sofa