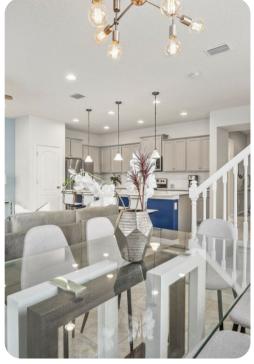

#### Living area

- Open-plan living area
- Fully equipped kitchen
- Breakfast bar with seating
- Dining table and chairs
- Tastefully furnished living room with flat-screen TV and comfortable sofa
- Upstairs loft area with flat-screen TV and sofa