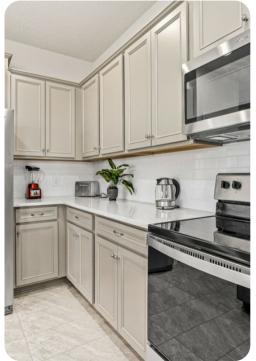

#### Living area

- Open-plan living area
- Fully equipped kitchen
- Breakfast bar with seating
- Dining table and chairs
- Tastefully furnished living room with flat-screen TV and comfortable sofa
- Upstairs loft area with flat-screen TV and sofa