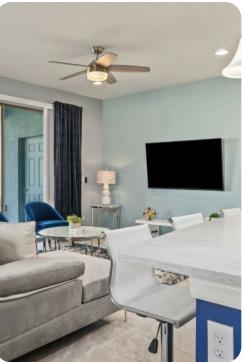

#### Living area

- Open-plan living area
- Fully equipped kitchen
- Breakfast bar with seating
- Dining table and chairs
- Tastefully furnished living room with flat-screen TV and comfortable sofa
- Upstairs loft area with flat-screen TV and sofa

#### Home entertainment

• Flat-screen TVs in living area and all bedrooms