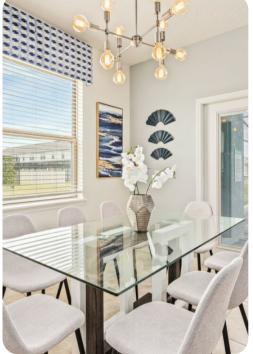

#### Living area

- Open-plan living area
- Fully equipped kitchen
- Breakfast bar with seating
- Dining table and chairs
- Tastefully furnished living room with flat-screen TV and comfortable sofa
- Upstairs loft area with flat-screen TV and sofa