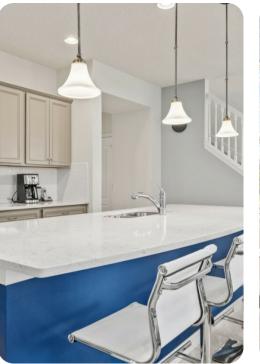

#### Living area

- Open-plan living area
- Fully equipped kitchen
- Breakfast bar with seating
- Dining table and chairs
- Tastefully furnished living room with flat-screen TV and comfortable sofa
- Upstairs loft area with flat-screen TV and sofa