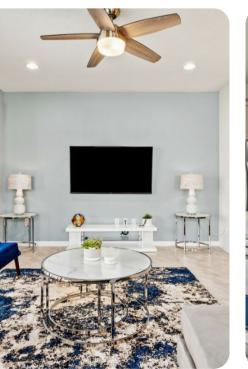

#### Living area

- Open-plan living area
- Fully equipped kitchen
- Breakfast bar with seating
- Dining table and chairs
- Tastefully furnished living room with flat-screen TV and comfortable sofa
- Upstairs loft area with flat-screen TV and sofa

#### Home entertainment

• Flat-screen TVs in living area and all bedrooms