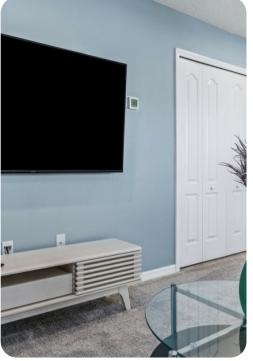

Fully equipped kitchen
- Breakfast bar with seating
- Dining table and chairs
- Tastefully furnished living room with flat-screen TV and comfortable sofa
- Upstairs loft area with flat-screen TV and sofa

#### Outdoor area

- Private plunge pool
- Pool cage
- Sunloungers
- Table and chairs

#### Home entertainment

• Flat-screen TVs in living area and all bedrooms









## Windsor at Westside 1116 | Page 2 of 8

## General

- Air conditioning throughout
- Complimentary wifi
- Bedding and towels included
- Private parking

### Laundry facilities

- Washer and dryer
- Iron and ironing board

# Children's equipment

- High chair (complimentary)
- Stroller (complimentary)
- Pack and play (complimentary)
- Crib (available for hire)

















Windsor at Westside 1116 | Page 4 of 8



























Windsor at Westside 1116 | Page 7 of 8









Windsor at Westside 1116 | Page 8 of 8