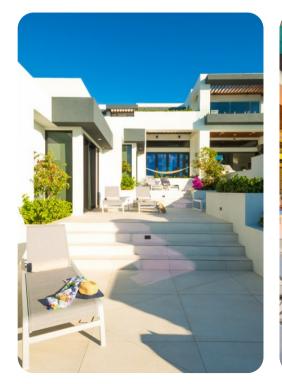

### Outdoor area

- Private infinity pool (heated)
- Hot tub
- Swim up bar
- Outdoor kitchen with BBQ grill
- Alfresco dining area
- Multiple lounging areas
- Outdoor shower
- Beach and pool pergola and outdoor furniture with loungers and sunbeds