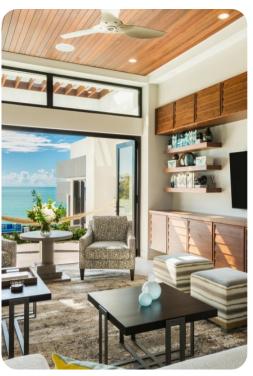

## Living area

- Open-plan living area
- Fully equipped kitchen
- Breakfast bar with seating
- Dining table and chairs
- Tastefully furnished living room with flat-screen TV and comfortable sofas
- Home gym includes free weights, Peloton bike, yoga mats and Rogue fitness power cage