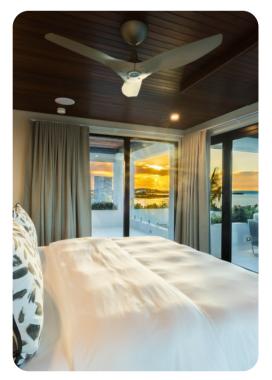

#### **Bedrooms**

- Bedroom 1 King bed; en-suite bathroom includes dual vanity, bathtub, indoor and outdoor showers. Access to covered patio with ocean views.
- Bedroom 2 King bed; en-suite bathroom includes rainfall shower. Access to covered patio with ocean views
- Bedroom 3 King bed; en-suite bathroom includes rainfall shower. Access to covered patio with ocean views
- Bedroom 4 King bed; en-suite bathroom includes rainfall shower. Access to covered patio with ocean views