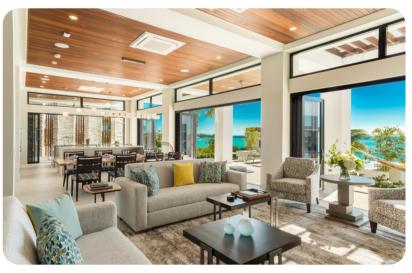

## Living area

- Open-plan living area
- Fully equipped kitchen
- Breakfast bar with seating
- Dining table and chairs
- Tastefully furnished living room with flat-screen TV and comfortable sofas
- Home gym includes free weights, Peloton bike, yoga mats and Rogue fitness power cage