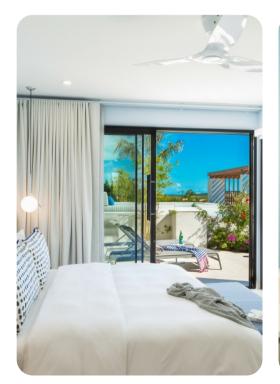

#### **Bedrooms**

- Bedroom 1 King bed; en-suite bathroom includes dual vanity, bathtub, indoor and outdoor showers. Access to covered patio with ocean views.
- Bedroom 2 King bed; en-suite bathroom includes rainfall shower. Access to covered patio with ocean views
- Bedroom 3 King bed; en-suite bathroom includes rainfall shower. Access to covered patio with ocean views
- Bedroom 4 King bed; en-suite bathroom includes rainfall shower. Access to covered patio with ocean views

### Outdoor area

- Private infinity pool (heated)
- Hot tub
- Swim up bar
- Outdoor kitchen with BBQ grill
- Alfresco dining area
- Multiple lounging areas
- Outdoor shower
- Beach and pool pergola and outdoor furniture with loungers and sunbeds