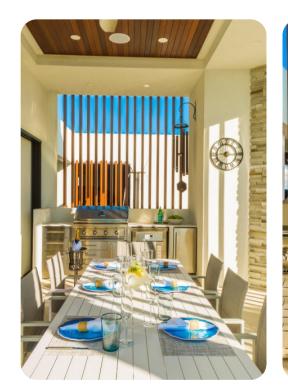

### Outdoor area

- Private infinity pool (heated)
- Hot tub
- Swim up bar
- Outdoor kitchen with BBQ grill
- Alfresco dining area
- Multiple lounging areas
- Outdoor shower
- Beach and pool pergola and outdoor furniture with loungers and sunbeds