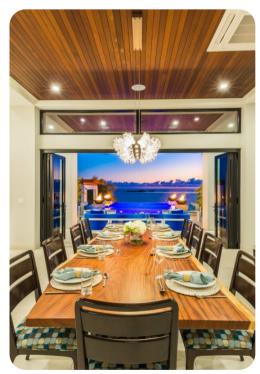

## Living area

- Open-plan living area
- Fully equipped kitchen
- Breakfast bar with seating
- Dining table and chairs
- Tastefully furnished living room with flat-screen TV and comfortable sofas
- Home gym includes free weights, Peloton bike, yoga mats and Rogue fitness power cage

### Outdoor area

- Private infinity pool (heated)
- Hot tub
- Swim up bar
- Outdoor kitchen with BBQ grill
- Alfresco dining area
- Multiple lounging areas
- Outdoor shower
- Beach and pool pergola and outdoor furniture with loungers and sunbeds