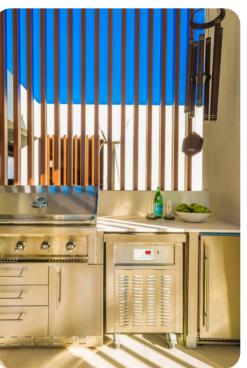

### Outdoor area

- Private infinity pool (heated)
- Hot tub
- Swim up bar
- Outdoor kitchen with BBQ grill
- Alfresco dining area
- Multiple lounging areas
- Outdoor shower
- Beach and pool pergola and outdoor furniture with loungers and sunbeds