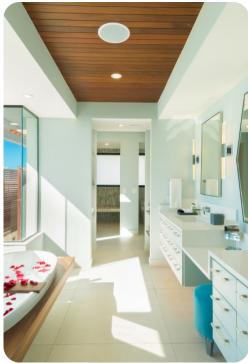

#### **Bedrooms**

- Bedroom 1 King bed; en-suite bathroom includes dual vanity, bathtub, indoor and outdoor showers. Access to covered patio with ocean views.
- Bedroom 2 King bed; en-suite bathroom includes rainfall shower. Access to covered patio with ocean views
- Bedroom 3 King bed; en-suite bathroom includes rainfall shower. Access to covered patio with ocean views
- Bedroom 4 King bed; en-suite bathroom includes rainfall shower. Access to covered patio with ocean views