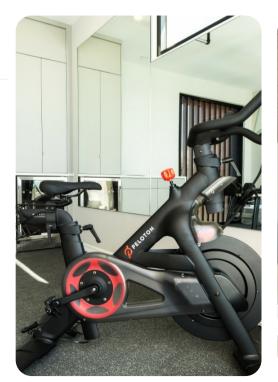

## Living area

- Open-plan living area
- Fully equipped kitchen
- Breakfast bar with seating
- Dining table and chairs
- Tastefully furnished living room with flat-screen TV and comfortable sofas
- Home gym includes free weights, Peloton bike, yoga mats and Rogue fitness power cage