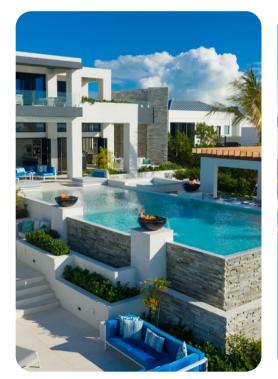

### Outdoor area

- Private infinity pool (heated)
- Hot tub
- Swim up bar
- Outdoor kitchen with BBQ grill
- Alfresco dining area
- Multiple lounging areas
- Outdoor shower
- Beach and pool pergola and outdoor furniture with loungers and sunbeds