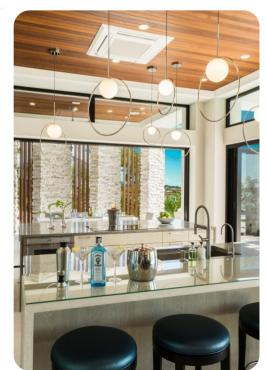

## Living area

- Open-plan living area
- Fully equipped kitchen
- Breakfast bar with seating
- Dining table and chairs
- Tastefully furnished living room with flat-screen TV and comfortable sofas
- Home gym includes free weights, Peloton bike, yoga mats and Rogue fitness power cage