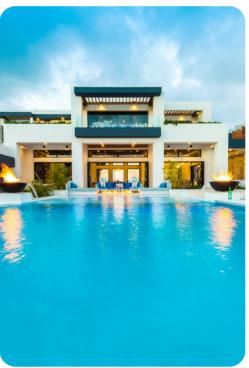

### Outdoor area

- Private infinity pool (heated)
- Hot tub
- Swim up bar
- Outdoor kitchen with BBQ grill
- Alfresco dining area
- Multiple lounging areas
- Outdoor shower
- Beach and pool pergola and outdoor furniture with loungers and sunbeds