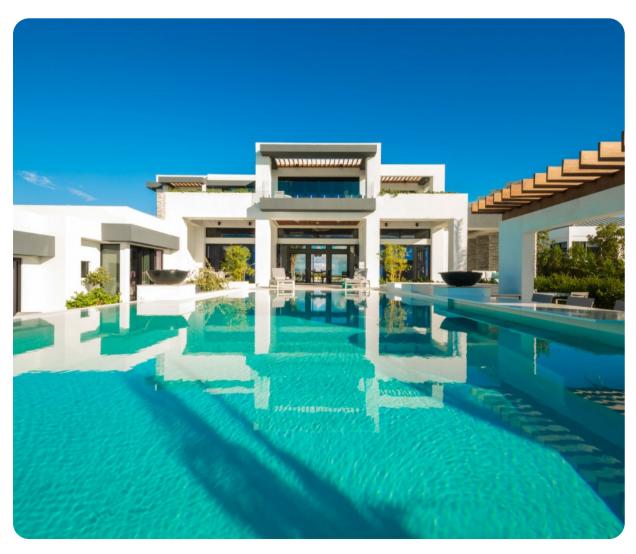

# Wind Chime

שם 4 🖰 4.5 👯 8 🗓 9527 sq.ft

#### Key features

- 4 bedrooms
- 4.5 bathrooms
- Sleeps 8
- Private infinity pool
- Home gym
- Staff included
- Direct beach access

### Outdoor area

- Private infinity pool (heated)
- Hot tub
- Swim up bar
- Outdoor kitchen with BBQ grill
- Alfresco dining area
- Multiple lounging areas
- Outdoor shower
- Beach and pool pergola and outdoor furniture with loungers and sunbeds