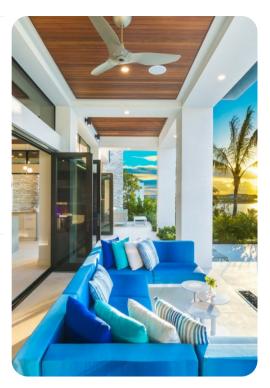

### Outdoor area

- Private infinity pool (heated)
- Hot tub
- Swim up bar
- Outdoor kitchen with BBQ grill
- Alfresco dining area
- Multiple lounging areas
- Outdoor shower
- Beach and pool pergola and outdoor furniture with loungers and sunbeds