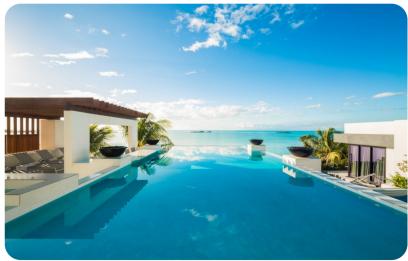

### Outdoor area

- Private infinity pool (heated)
- Hot tub
- Swim up bar
- Outdoor kitchen with BBQ grill
- Alfresco dining area
- Multiple lounging areas
- Outdoor shower
- Beach and pool pergola and outdoor furniture with loungers and sunbeds