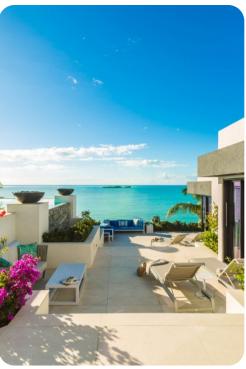

#### Key features

- 4 bedrooms
- 4.5 bathrooms
- Sleeps 8
- Private infinity pool
- Home gym
- Staff included
- Direct beach access

### Outdoor area

- Private infinity pool (heated)
- Hot tub
- Swim up bar
- Outdoor kitchen with BBQ grill
- Alfresco dining area
- Multiple lounging areas
- Outdoor shower
- Beach and pool pergola and outdoor furniture with loungers and sunbeds