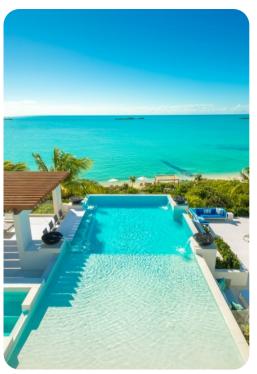

#### Key features

- 4 bedrooms
- 4.5 bathrooms
- Sleeps 8
- Private infinity pool
- Home gym
- Staff included
- Direct beach access

### Outdoor area

- Private infinity pool (heated)
- Hot tub
- Swim up bar
- Outdoor kitchen with BBQ grill
- Alfresco dining area
- Multiple lounging areas
- Outdoor shower
- Beach and pool pergola and outdoor furniture with loungers and sunbeds