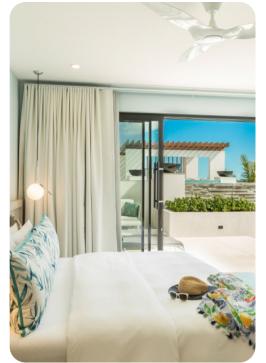

#### **Bedrooms**

- Bedroom 1 King bed; en-suite bathroom includes dual vanity, bathtub, indoor and outdoor showers. Access to covered patio with ocean views.
- Bedroom 2 King bed; en-suite bathroom includes rainfall shower. Access to covered patio with ocean views
- Bedroom 3 King bed; en-suite bathroom includes rainfall shower. Access to covered patio with ocean views
- Bedroom 4 King bed; en-suite bathroom includes rainfall shower. Access to covered patio with ocean views