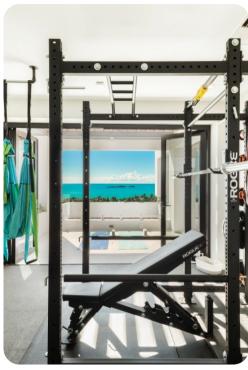

## Living area

- Open-plan living area
- Fully equipped kitchen
- Breakfast bar with seating
- Dining table and chairs
- Tastefully furnished living room with flat-screen TV and comfortable sofas
- Home gym includes free weights, Peloton bike, yoga mats and Rogue fitness power cage