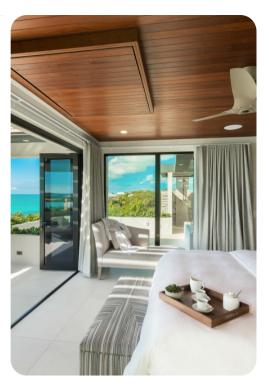

#### **Bedrooms**

- Bedroom 1 King bed; en-suite bathroom includes dual vanity, bathtub, indoor and outdoor showers. Access to covered patio with ocean views.
- Bedroom 2 King bed; en-suite bathroom includes rainfall shower. Access to covered patio with ocean views
- Bedroom 3 King bed; en-suite bathroom includes rainfall shower. Access to covered patio with ocean views
- Bedroom 4 King bed; en-suite bathroom includes rainfall shower. Access to covered patio with ocean views