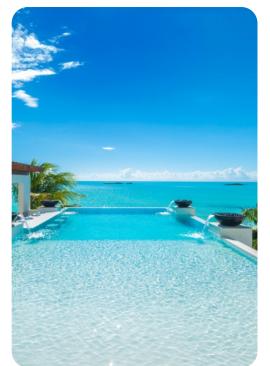

### Outdoor area

- Private infinity pool (heated)
- Hot tub
- Swim up bar
- Outdoor kitchen with BBQ grill
- Alfresco dining area
- Multiple lounging areas
- Outdoor shower
- Beach and pool pergola and outdoor furniture with loungers and sunbeds