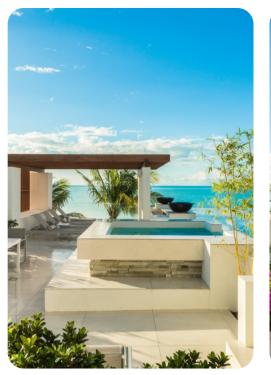

### Outdoor area

- Private infinity pool (heated)
- Hot tub
- Swim up bar
- Outdoor kitchen with BBQ grill
- Alfresco dining area
- Multiple lounging areas
- Outdoor shower
- Beach and pool pergola and outdoor furniture with loungers and sunbeds