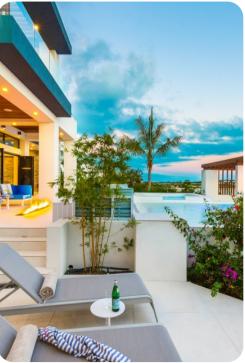

### Outdoor area

- Private infinity pool (heated)
- Hot tub
- Swim up bar
- Outdoor kitchen with BBQ grill
- Alfresco dining area
- Multiple lounging areas
- Outdoor shower
- Beach and pool pergola and outdoor furniture with loungers and sunbeds