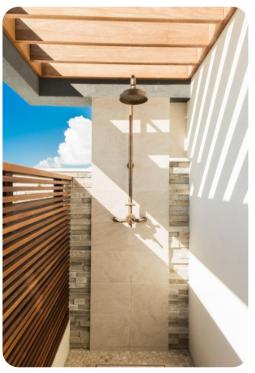

### Outdoor area

- Private infinity pool (heated)
- Hot tub
- Swim up bar
- Outdoor kitchen with BBQ grill
- Alfresco dining area
- Multiple lounging areas
- Outdoor shower
- Beach and pool pergola and outdoor furniture with loungers and sunbeds