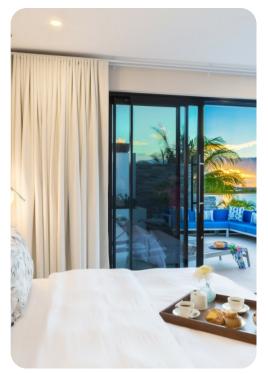

#### **Bedrooms**

- Bedroom 1 King bed; en-suite bathroom includes dual vanity, bathtub, indoor and outdoor showers. Access to covered patio with ocean views.
- Bedroom 2 King bed; en-suite bathroom includes rainfall shower. Access to covered patio with ocean views
- Bedroom 3 King bed; en-suite bathroom includes rainfall shower. Access to covered patio with ocean views
- Bedroom 4 King bed; en-suite bathroom includes rainfall shower. Access to covered patio with ocean views