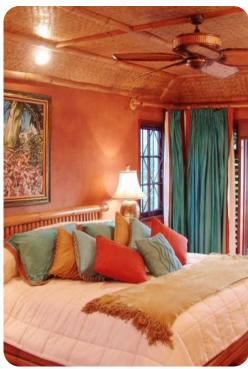

#### **Bedrooms**

- Bedroom 1 King-size bed; en-suite bathroom includes single vanity, walk-in shower and jacuzzi bathtub
- Bedroom 2 King-size bed; en-suite bathroom includes single vanity and shower/bathtub
- Bedroom 3 King-size bed; en-suite bathroom includes single vanity and shower/bathtub combination
- Bedroom 4 King-size bed; en-suite bathroom includes single vanity and shower/bathtub combination
- Bedroom 5 2 double beds; en-suite bathroom includes single vanity and shower/bathtub combination
- Bedroom 6 King-size bed; en-suite bathroom includes single vanity and shower/bathtub combination. Access to terrace
- Bedroom 7 2 double beds; en-suite bathroom includes single vanity and shower/bathtub combination. Access to terrace