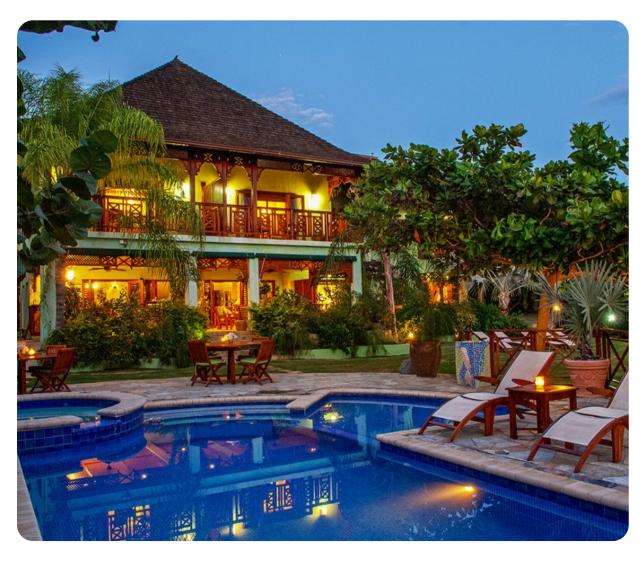

# Key features

- 7 bedrooms
- 7 bathrooms
- Sleeps 14
- Private pool
- Fully staffed
- Sea views
- Direct beach access
- Access to Puerto Seco Beach included

Located next door to Keela Wee on the Beach, can be booked together to offer 13 bedrooms.

# Outside area

- Private pool
- Hot tub
- Sunloungers
- Verandah with lounge seating
- Alfresco dining area
- Tennis court
- Manicured gardens
- Private beach
- Beachfront gazebo with alfresco dining area
- Complimentary sea kayaks, paddleboards and snorkels