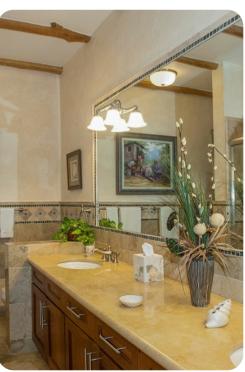

#### **Bedrooms**

- Bedroom 1 King-size bed; en-suite bathroom includes single vanity, walk-in shower and jacuzzi bathtub
- Bedroom 2 King-size bed; en-suite bathroom includes single vanity and shower/bathtub
- Bedroom 3 King-size bed; en-suite bathroom includes single vanity and shower/bathtub combination
- Bedroom 4 King-size bed; en-suite bathroom includes single vanity and shower/bathtub combination
- Bedroom 5 2 double beds; en-suite bathroom includes single vanity and shower/bathtub combination
- Bedroom 6 King-size bed; en-suite bathroom includes single vanity and shower/bathtub combination. Access to terrace
- Bedroom 7 2 double beds; en-suite bathroom includes single vanity and shower/bathtub combination. Access to terrace