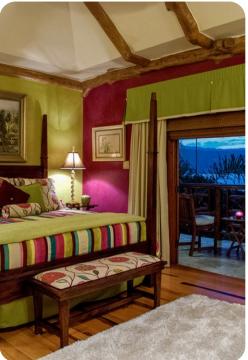

#### **Bedrooms**

- Bedroom 1 King-size bed; en-suite bathroom includes single vanity, walk-in shower and jacuzzi bathtub
- Bedroom 2 King-size bed; en-suite bathroom includes single vanity and shower/bathtub
- Bedroom 3 King-size bed; en-suite bathroom includes single vanity and shower/bathtub combination
- Bedroom 4 King-size bed; en-suite bathroom includes single vanity and shower/bathtub combination
- Bedroom 5 2 double beds; en-suite bathroom includes single vanity and shower/bathtub combination
- Bedroom 6 King-size bed; en-suite bathroom includes single vanity and shower/bathtub combination. Access to terrace
- Bedroom 7 2 double beds; en-suite bathroom includes single vanity and shower/bathtub combination. Access to terrace