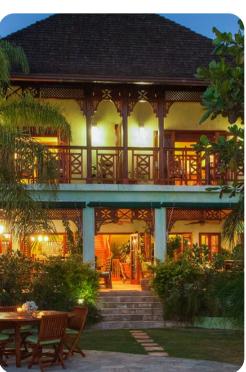

# Key features

- 7 bedrooms
- 7 bathrooms
- Sleeps 14
- Private pool
- Fully staffed
- Sea views
- Direct beach access
- Access to Puerto Seco Beach included

Located next door to Keela Wee on the Beach, can be booked together to offer 13 bedrooms.

# Living area

- Open-plan living area
- Fully equipped kitchen
- Dining table and chairs
- Additional first floor living room with flat-screen TV and comfortable seating
- Private gym

Whispering Waters on the Beach | Page 2 of 8

# Outside area

- Private pool
- Hot tub
- Sunloungers
- Verandah with lounge seating
- Alfresco dining area
- Tennis court
- Manicured gardens
- Private beach
- Beachfront gazebo with alfresco dining area
- Complimentary sea kayaks, paddleboards and snorkels