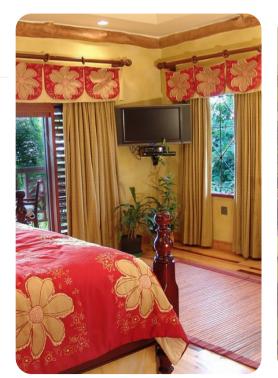

#### **Bedrooms**

- Bedroom 1 King-size bed; en-suite bathroom includes single vanity, walk-in shower and jacuzzi bathtub
- Bedroom 2 King-size bed; en-suite bathroom includes single vanity and shower/bathtub
- Bedroom 3 King-size bed; en-suite bathroom includes single vanity and shower/bathtub combination
- Bedroom 4 King-size bed; en-suite bathroom includes single vanity and shower/bathtub combination
- Bedroom 5 2 double beds; en-suite bathroom includes single vanity and shower/bathtub combination
- Bedroom 6 King-size bed; en-suite bathroom includes single vanity and shower/bathtub combination. Access to terrace
- Bedroom 7 2 double beds; en-suite bathroom includes single vanity and shower/bathtub combination. Access to terrace