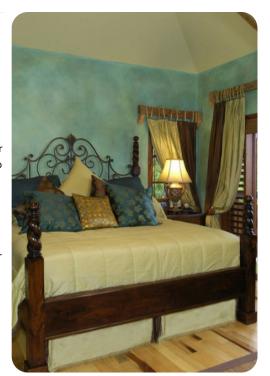

#### **Bedrooms**

- Bedroom 1 King-size bed; en-suite bathroom includes single vanity, walk-in shower and jacuzzi bathtub
- Bedroom 2 King-size bed; en-suite bathroom includes single vanity and shower/bathtub
- Bedroom 3 King-size bed; en-suite bathroom includes single vanity and shower/bathtub combination
- Bedroom 4 King-size bed; en-suite bathroom includes single vanity and shower/bathtub combination
- Bedroom 5 2 double beds; en-suite bathroom includes single vanity and shower/bathtub combination
- Bedroom 6 King-size bed; en-suite bathroom includes single vanity and shower/bathtub combination. Access to terrace
- Bedroom 7 2 double beds; en-suite bathroom includes single vanity and shower/bathtub combination. Access to terrace