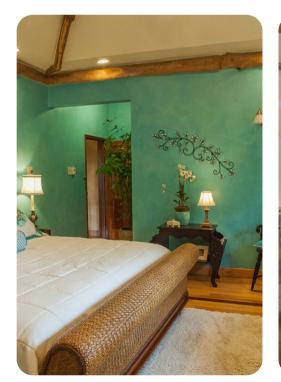

#### **Bedrooms**

- Bedroom 1 King-size bed; en-suite bathroom includes single vanity, walk-in shower and jacuzzi bathtub
- Bedroom 2 King-size bed; en-suite bathroom includes single vanity and shower/bathtub
- Bedroom 3 King-size bed; en-suite bathroom includes single vanity and shower/bathtub combination
- Bedroom 4 King-size bed; en-suite bathroom includes single vanity and shower/bathtub combination
- Bedroom 5 2 double beds; en-suite bathroom includes single vanity and shower/bathtub combination
- Bedroom 6 King-size bed; en-suite bathroom includes single vanity and shower/bathtub combination. Access to terrace
- Bedroom 7 2 double beds; en-suite bathroom includes single vanity and shower/bathtub combination. Access to terrace