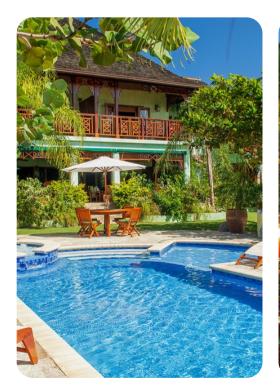

# Outside area

- Private pool
- Hot tub
- Sunloungers
- Verandah with lounge seating
- Alfresco dining area
- Tennis court
- Manicured gardens
- Private beach
- Beachfront gazebo with alfresco dining area
- Complimentary sea kayaks, paddleboards and snorkels