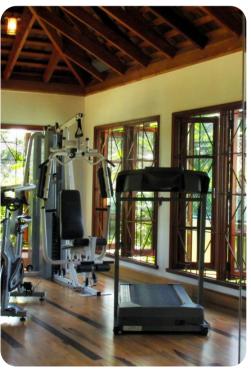

# Living area

- Open-plan living area
- Fully equipped kitchen
- Dining table and chairs
- Additional first floor living room with flat-screen TV and comfortable seating
- Private gym

Whispering Waters on the Beach | Page 2 of 8