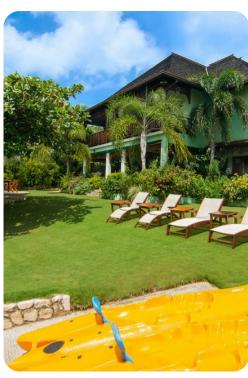

# Outside area

- Private pool
- Hot tub
- Sunloungers
- Verandah with lounge seating
- Alfresco dining area
- Tennis court
- Manicured gardens
- Private beach
- Beachfront gazebo with alfresco dining area
- Complimentary sea kayaks, paddleboards and snorkels