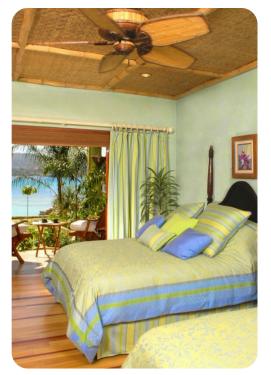

#### **Bedrooms**

- Bedroom 1 King-size bed; en-suite bathroom includes single vanity, walk-in shower and jacuzzi bathtub
- Bedroom 2 King-size bed; en-suite bathroom includes single vanity and shower/bathtub
- Bedroom 3 King-size bed; en-suite bathroom includes single vanity and shower/bathtub combination
- Bedroom 4 King-size bed; en-suite bathroom includes single vanity and shower/bathtub combination
- Bedroom 5 2 double beds; en-suite bathroom includes single vanity and shower/bathtub combination
- Bedroom 6 King-size bed; en-suite bathroom includes single vanity and shower/bathtub combination. Access to terrace
- Bedroom 7 2 double beds; en-suite bathroom includes single vanity and shower/bathtub combination. Access to terrace