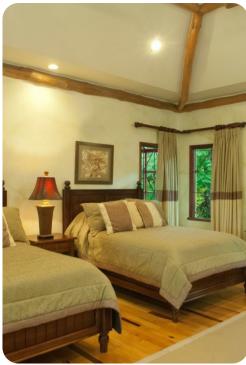

#### **Bedrooms**

- Bedroom 1 King-size bed; en-suite bathroom includes single vanity, walk-in shower and jacuzzi bathtub
- Bedroom 2 King-size bed; en-suite bathroom includes single vanity and shower/bathtub
- Bedroom 3 King-size bed; en-suite bathroom includes single vanity and shower/bathtub combination
- Bedroom 4 King-size bed; en-suite bathroom includes single vanity and shower/bathtub combination
- Bedroom 5 2 double beds; en-suite bathroom includes single vanity and shower/bathtub combination
- Bedroom 6 King-size bed; en-suite bathroom includes single vanity and shower/bathtub combination. Access to terrace
- Bedroom 7 2 double beds; en-suite bathroom includes single vanity and shower/bathtub combination. Access to terrace