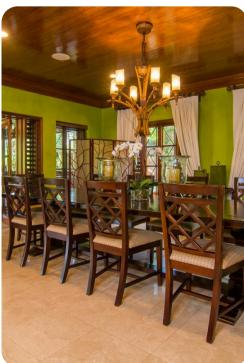

# Living area

- Open-plan living area
- Fully equipped kitchen
- Dining table and chairs
- Additional first floor living room with flat-screen TV and comfortable seating
- Private gym

Whispering Waters on the Beach | Page 2 of 8