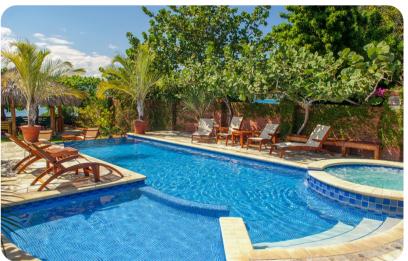

# Outside area

- Private pool
- Hot tub
- Sunloungers
- Verandah with lounge seating
- Alfresco dining area
- Tennis court
- Manicured gardens
- Private beach
- Beachfront gazebo with alfresco dining area
- Complimentary sea kayaks, paddleboards and snorkels