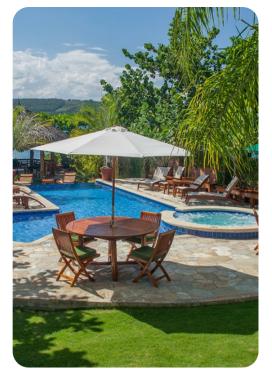

# Outside area

- Private pool
- Hot tub
- Sunloungers
- Verandah with lounge seating
- Alfresco dining area
- Tennis court
- Manicured gardens
- Private beach
- Beachfront gazebo with alfresco dining area
- Complimentary sea kayaks, paddleboards and snorkels