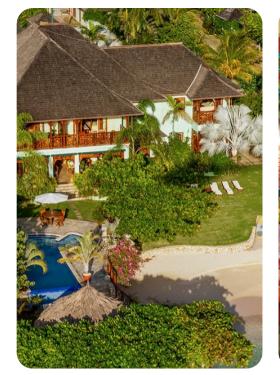

# Key features

- 7 bedrooms
- 7 bathrooms
- Sleeps 14
- Private pool
- Fully staffed
- Sea views
- Direct beach access
- Access to Puerto Seco Beach included

Located next door to Keela Wee on the Beach, can be booked together to offer 13 bedrooms.

# Outside area

- Private pool
- Hot tub
- Sunloungers
- Verandah with lounge seating
- Alfresco dining area
- Tennis court
- Manicured gardens
- Private beach
- Beachfront gazebo with alfresco dining area
- Complimentary sea kayaks, paddleboards and snorkels