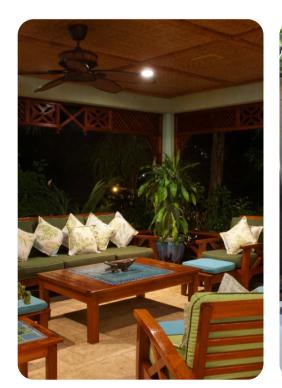

# Outside area

- Private pool
- Hot tub
- Sunloungers
- Verandah with lounge seating
- Alfresco dining area
- Tennis court
- Manicured gardens
- Private beach
- Beachfront gazebo with alfresco dining area
- Complimentary sea kayaks, paddleboards and snorkels