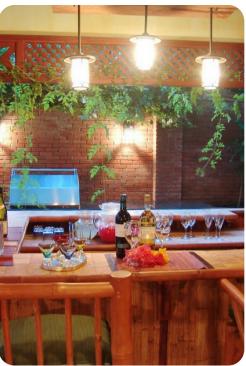

# Living area

- Open-plan living area
- Fully equipped kitchen
- Dining table and chairs
- Additional first floor living room with flat-screen TV and comfortable seating
- Private gym

Whispering Waters on the Beach | Page 2 of 8