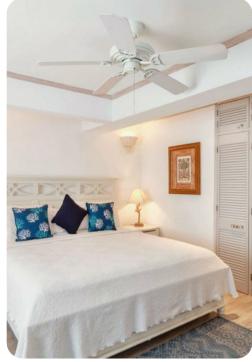

#### Main house

- Bedroom 1 King-size bed; en-suite bathroom includes double vanity, bathtub and walk-in shower. Access to balcony
- Bedroom 2 King-size bed; en-suite bathroom includes double vanity, bathtub and walk-in shower
- Bedroom 3 King-size bed; en-suite bathroom includes single vanity and walk-in showe
- Bedroom 4 2 twin beds; en-suite bathroom includes single vanity and walk-in shower