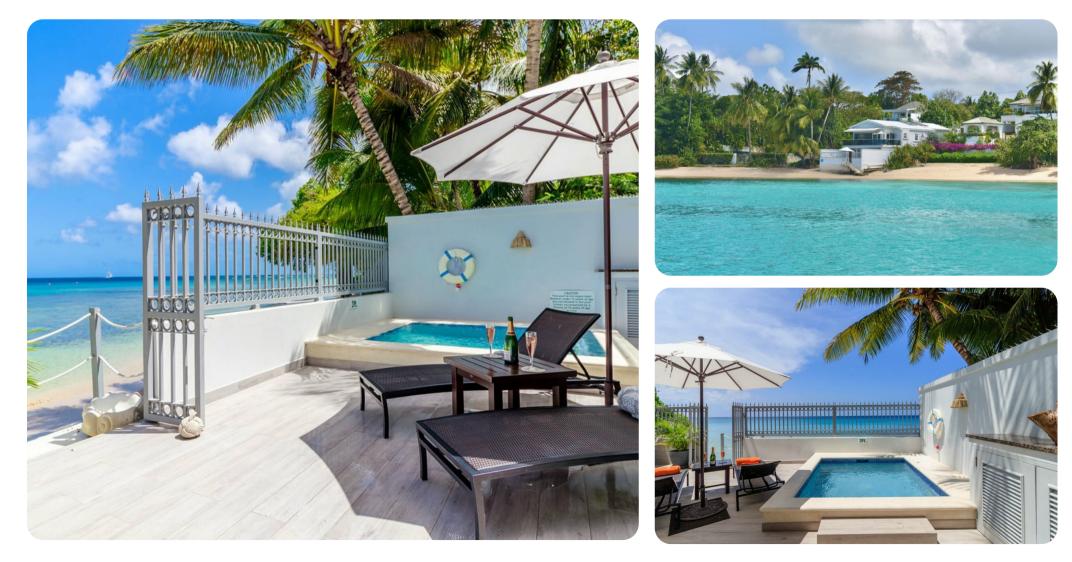

#### Key features

- 4 bedrooms
- 4.5 bathrooms
- Sleeps 8
- Private plunge pool
- Housekeeper/cook
- Beachfront

#### Outside area

Living areas

- Private plunge pool
- Sunlongers
- Terrace
- Alfresco dining area
- Beach shower
- Beach chairs