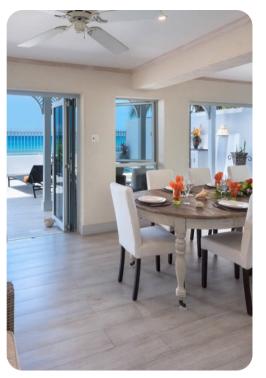

# •

- Open-plan living and dining area
- Fully equipped kitchen
- Formal dining area