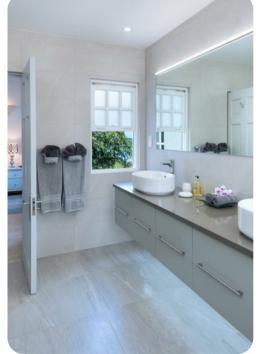

#### Main house

- Bedroom 1 King-size bed; en-suite bathroom includes double vanity, bathtub and walk-in shower. Access to balcony
- Bedroom 2 King-size bed; en-suite bathroom includes double vanity, bathtub and walk-in shower
- Bedroom 3 King-size bed; en-suite bathroom includes single vanity and walk-in showe
- Bedroom 4 2 twin beds; en-suite bathroom includes single vanity and walk-in shower