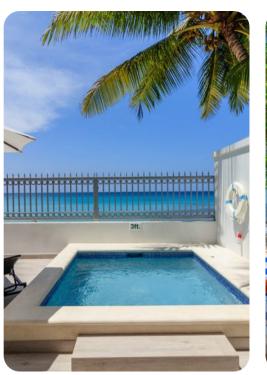

#### Key features

- 4 bedrooms
- 4.5 bathrooms
- Sleeps 8
- Private plunge pool
- Housekeeper/cook
- Beachfront

#### Outside area

Living areas

- Private plunge pool
- Sunlongers
- Terrace
- Alfresco dining area
- Beach shower
- Beach chairs