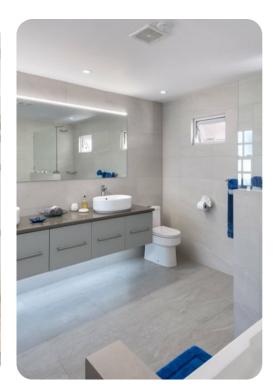

#### Main house

- Bedroom 1 King-size bed; en-suite bathroom includes double vanity, bathtub and walk-in shower. Access to balcony
- Bedroom 2 King-size bed; en-suite bathroom includes double vanity, bathtub and walk-in shower
- Bedroom 3 King-size bed; en-suite bathroom includes single vanity and walk-in showe
- Bedroom 4 2 twin beds; en-suite bathroom includes single vanity and walk-in shower