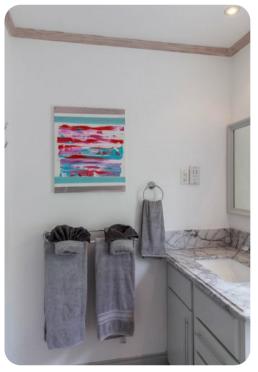

#### Main house

- Bedroom 1 King-size bed; en-suite bathroom includes double vanity, bathtub and walk-in shower. Access to balcony
- Bedroom 2 King-size bed; en-suite bathroom includes double vanity, bathtub and walk-in shower
- Bedroom 3 King-size bed; en-suite bathroom includes single vanity and walk-in showe
- Bedroom 4 2 twin beds; en-suite bathroom includes single vanity and walk-in shower