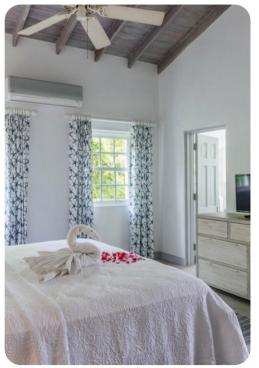

#### Main house

- Bedroom 1 King-size bed; en-suite bathroom includes double vanity, bathtub and walk-in shower. Access to balcony
- Bedroom 2 King-size bed; en-suite bathroom includes double vanity, bathtub and walk-in shower
- Bedroom 3 King-size bed; en-suite bathroom includes single vanity and walk-in showe
- Bedroom 4 2 twin beds; en-suite bathroom includes single vanity and walk-in shower