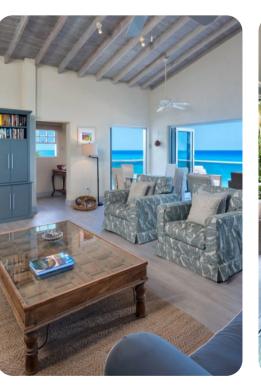

# •

- Open-plan living and dining area
- Fully equipped kitchen
- Formal dining area