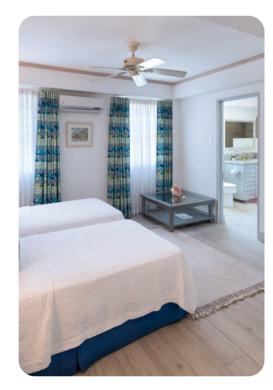

#### Main house

- Bedroom 1 King-size bed; en-suite bathroom includes double vanity, bathtub and walk-in shower. Access to balcony
- Bedroom 2 King-size bed; en-suite bathroom includes double vanity, bathtub and walk-in shower
- Bedroom 3 King-size bed; en-suite bathroom includes single vanity and walk-in showe
- Bedroom 4 2 twin beds; en-suite bathroom includes single vanity and walk-in shower