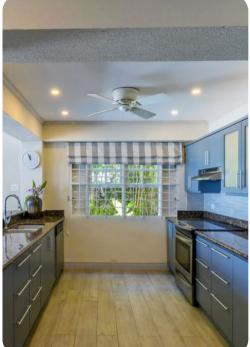

# •

- Open-plan living and dining area
- Fully equipped kitchen
- Formal dining area