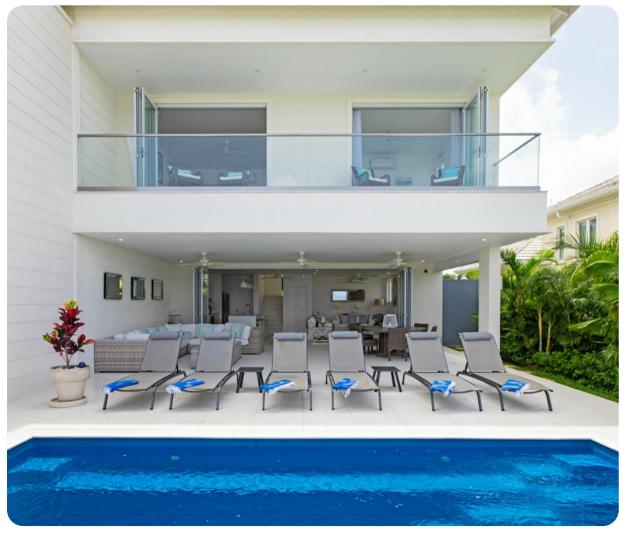

### Key features

- 4 bedrooms
- 4 bathrooms
- Sleeps 6 (8 people upon request)
- Private plunge pool
- Garden views
- Access to resort amenities
- Close to Holetown

### Outside area

- Private plunge pool
- Sunloungers
- Outdoor lounge area
- Landscaped gardens

## Living area

- Open-plan living area
- Fully equipped kitchen
- Tastefully furnished living room with flat-screen TV and comfortable sofas