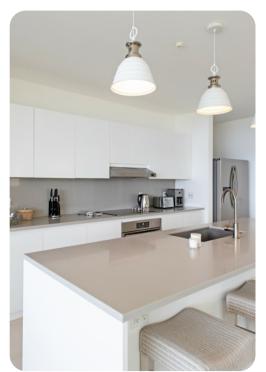

## Living area

- Open-plan living area
- Fully equipped kitchen
- Tastefully furnished living room with flat-screen TV and comfortable sofas