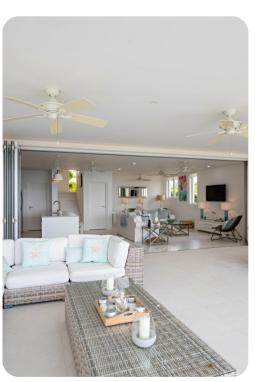

## Living area

- Open-plan living area
- Fully equipped kitchen
- Tastefully furnished living room with flat-screen TV and comfortable sofas