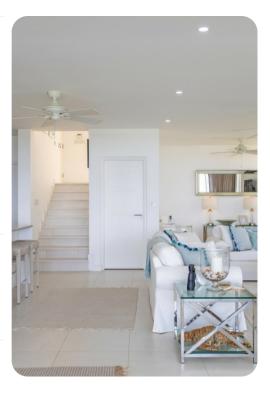

## Living area

- Open-plan living area
- Fully equipped kitchen
- Tastefully furnished living room with flat-screen TV and comfortable sofas