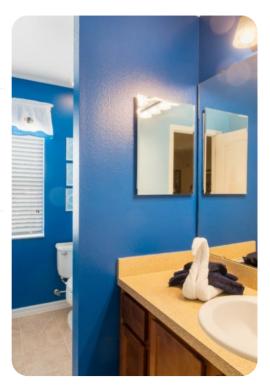

#### Bedrooms

- Bedroom 1 Queen-size bed; adjacent bathroom includes single vanity and bathtub/shower combination
- Bedroom 2 Queen-size bed; en-suite bathroom includes single vanity and bathtub/shower combination. Access to private balcony
- Bedroom 3 King-size bed; en-suite bathroom includes double vanity, a bathtub and walk-in shower. Access to private balcony
- Bedroom 4 2 twin beds; Jack and Jill-style bathroom includes single vanity and bathtub/shower combination
- Bedroom 5 2 twin beds; Jack and Jill-style bathroom includes single vanity and bathtub/shower combination