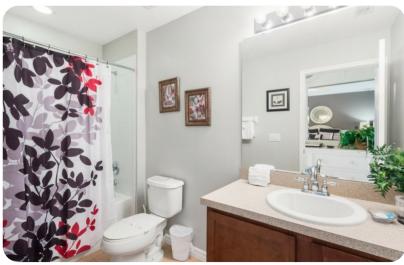

#### Bedrooms

- Bedroom 1 Queen-size bed; adjacent bathroom includes single vanity and bathtub/shower combination
- Bedroom 2 Queen-size bed; en-suite bathroom includes single vanity and bathtub/shower combination. Access to private balcony
- Bedroom 3 King-size bed; en-suite bathroom includes double vanity, a bathtub and walk-in shower. Access to private balcony
- Bedroom 4 2 twin beds; Jack and Jill-style bathroom includes single vanity and bathtub/shower combination
- Bedroom 5 2 twin beds; Jack and Jill-style bathroom includes single vanity and bathtub/shower combination