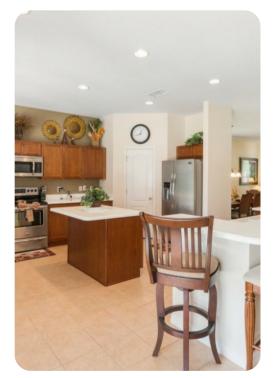

#### Living area

- Open-plan living area
- Fully equipped kitchen
- Breakfast bar with seating
- Dining table and chairs
- Tastefully furnished lounge area with comfortable sofas
- Additional living area with flat-screen TV and comfortable seating