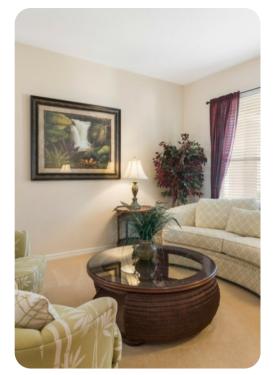

#### Living area

- Open-plan living area
- Fully equipped kitchen
- Breakfast bar with seating
- Dining table and chairs
- Tastefully furnished lounge area with comfortable sofas
- Additional living area with flat-screen TV and comfortable seating