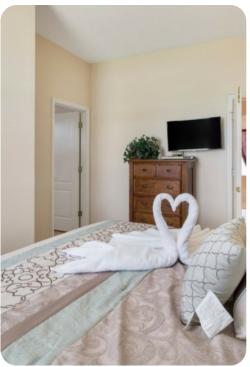

#### Bedrooms

- Bedroom 1 Queen-size bed; adjacent bathroom includes single vanity and bathtub/shower combination
- Bedroom 2 Queen-size bed; en-suite bathroom includes single vanity and bathtub/shower combination. Access to private balcony
- Bedroom 3 King-size bed; en-suite bathroom includes double vanity, a bathtub and walk-in shower. Access to private balcony
- Bedroom 4 2 twin beds; Jack and Jill-style bathroom includes single vanity and bathtub/shower combination
- Bedroom 5 2 twin beds; Jack and Jill-style bathroom includes single vanity and bathtub/shower combination