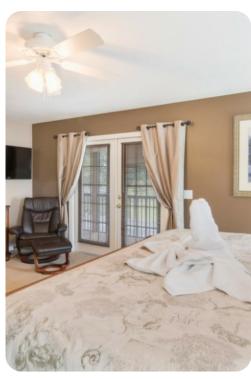

#### Bedrooms

- Bedroom 1 Queen-size bed; adjacent bathroom includes single vanity and bathtub/shower combination
- Bedroom 2 Queen-size bed; en-suite bathroom includes single vanity and bathtub/shower combination. Access to private balcony
- Bedroom 3 King-size bed; en-suite bathroom includes double vanity, a bathtub and walk-in shower. Access to private balcony
- Bedroom 4 2 twin beds; Jack and Jill-style bathroom includes single vanity and bathtub/shower combination
- Bedroom 5 2 twin beds; Jack and Jill-style bathroom includes single vanity and bathtub/shower combination