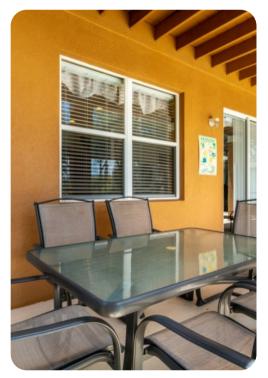

#### Living area

- Open-plan living area
- Fully equipped kitchen
- Breakfast bar with seating
- Dining table and chairs
- Tastefully furnished lounge area with comfortable sofas
- Additional living area with flat-screen TV and comfortable seating

# Pool area

- Private pool
- Spillover tub
- Pool cage
- Pool safety fence
- Sunloungers
- Covered lanai with alfresco dining area