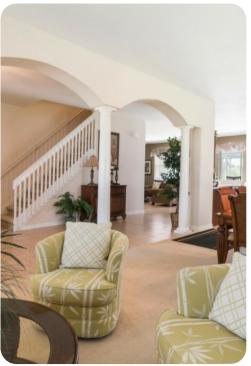

#### Living area

- Open-plan living area
- Fully equipped kitchen
- Breakfast bar with seating
- Dining table and chairs
- Tastefully furnished lounge area with comfortable sofas
- Additional living area with flat-screen TV and comfortable seating