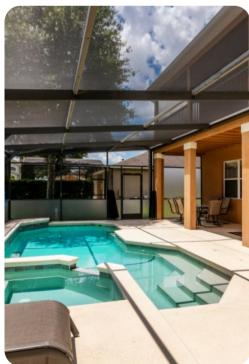

# Pool area

- Private pool
- Spillover tub
- Pool cage
- Pool safety fence
- Sunloungers
- Covered lanai with alfresco dining area