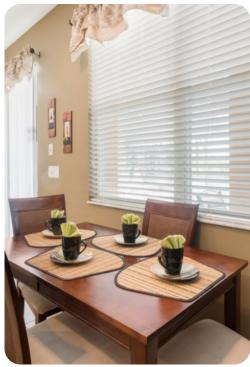

#### Living area

- Open-plan living area
- Fully equipped kitchen
- Breakfast bar with seating
- Dining table and chairs
- Tastefully furnished lounge area with comfortable sofas
- Additional living area with flat-screen TV and comfortable seating