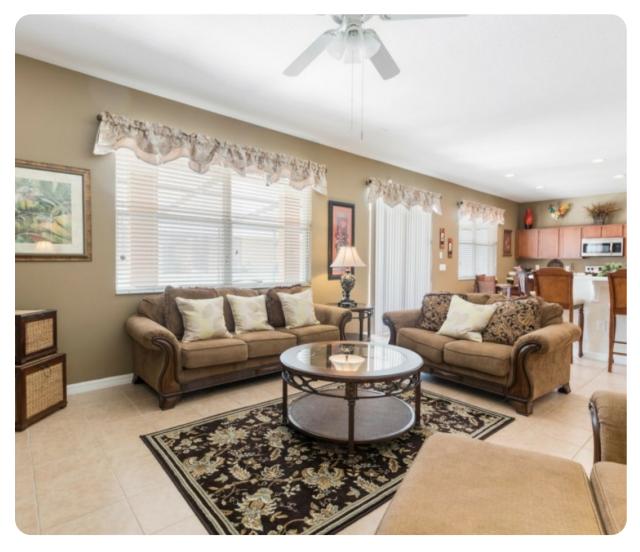

#### Living area

- Open-plan living area
- Fully equipped kitchen
- Breakfast bar with seating
- Dining table and chairs
- Tastefully furnished lounge area with comfortable sofas
- Additional living area with flat-screen TV and comfortable seating