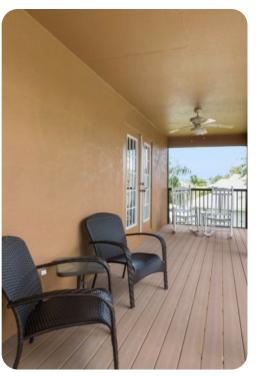

# Pool area

- Private pool
- Spillover tub
- Pool cage
- Pool safety fence
- Sunloungers
- Covered lanai with alfresco dining area