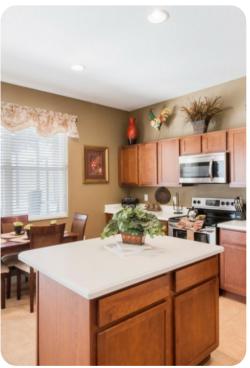

#### Living area

- Open-plan living area
- Fully equipped kitchen
- Breakfast bar with seating
- Dining table and chairs
- Tastefully furnished lounge area with comfortable sofas
- Additional living area with flat-screen TV and comfortable seating