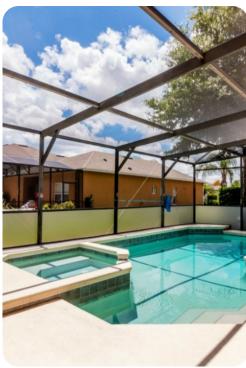

# Pool area

- Private pool
- Spillover tub
- Pool cage
- Pool safety fence
- Sunloungers
- Covered lanai with alfresco dining area