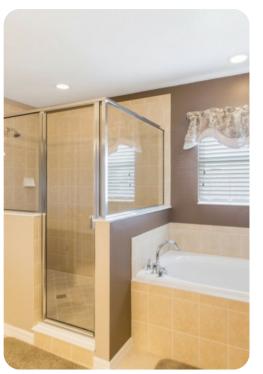

#### Bedrooms

- Bedroom 1 Queen-size bed; adjacent bathroom includes single vanity and bathtub/shower combination
- Bedroom 2 Queen-size bed; en-suite bathroom includes single vanity and bathtub/shower combination. Access to private balcony
- Bedroom 3 King-size bed; en-suite bathroom includes double vanity, a bathtub and walk-in shower. Access to private balcony
- Bedroom 4 2 twin beds; Jack and Jill-style bathroom includes single vanity and bathtub/shower combination
- Bedroom 5 2 twin beds; Jack and Jill-style bathroom includes single vanity and bathtub/shower combination