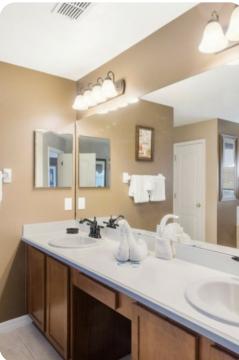

#### Bedrooms

- Bedroom 1 Queen-size bed; adjacent bathroom includes single vanity and bathtub/shower combination
- Bedroom 2 Queen-size bed; en-suite bathroom includes single vanity and bathtub/shower combination. Access to private balcony
- Bedroom 3 King-size bed; en-suite bathroom includes double vanity, a bathtub and walk-in shower. Access to private balcony
- Bedroom 4 2 twin beds; Jack and Jill-style bathroom includes single vanity and bathtub/shower combination
- Bedroom 5 2 twin beds; Jack and Jill-style bathroom includes single vanity and bathtub/shower combination