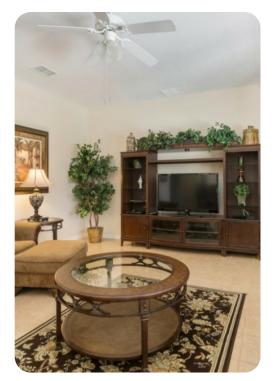

#### Living area

- Open-plan living area
- Fully equipped kitchen
- Breakfast bar with seating
- Dining table and chairs
- Tastefully furnished lounge area with comfortable sofas
- Additional living area with flat-screen TV and comfortable seating