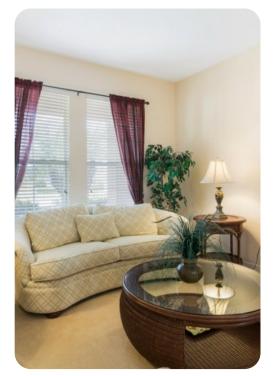

#### Living area

- Open-plan living area
- Fully equipped kitchen
- Breakfast bar with seating
- Dining table and chairs
- Tastefully furnished lounge area with comfortable sofas
- Additional living area with flat-screen TV and comfortable seating