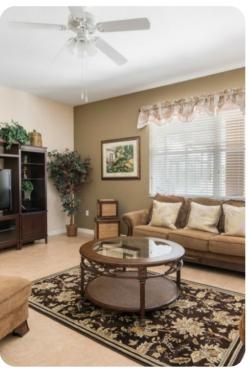

#### Living area

- Open-plan living area
- Fully equipped kitchen
- Breakfast bar with seating
- Dining table and chairs
- Tastefully furnished lounge area with comfortable sofas
- Additional living area with flat-screen TV and comfortable seating