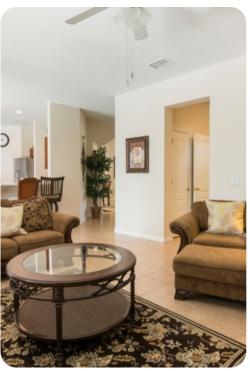

#### Living area

- Open-plan living area
- Fully equipped kitchen
- Breakfast bar with seating
- Dining table and chairs
- Tastefully furnished lounge area with comfortable sofas
- Additional living area with flat-screen TV and comfortable seating