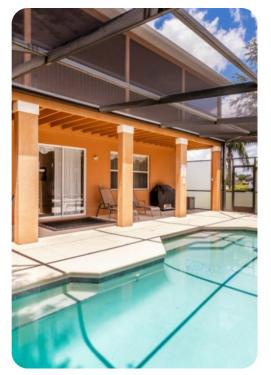

# Pool area

- Private pool
- Spillover tub
- Pool cage
- Pool safety fence
- Sunloungers
- Covered lanai with alfresco dining area