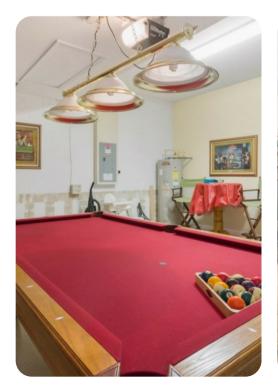

#### Home entertainment

- Flat-screen TV in living area
- Game room with pool table, foosball table and darts board