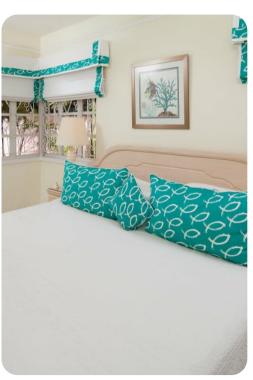

## Bedrooms

#### Main house

- Bedroom 1 King-size bed; en-suite bathroom includes single vanity and walk-in shower
- Bedroom 2 2 twin beds (convertible to king); en-suite bathroom includes single vanity and walkin shower
- Bedroom 3 King-size bed; en-suite bathroom includes single vanity and walk-in shower