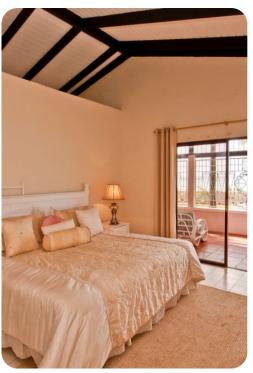

## Bedrooms

#### Main house

- Bedroom 1 King-size bed; en-suite bathroom includes single vanity and walk-in shower
- Bedroom 2 2 twin beds (convertible to king); en-suite bathroom includes single vanity and walkin shower
- Bedroom 3 King-size bed; en-suite bathroom includes single vanity and walk-in shower