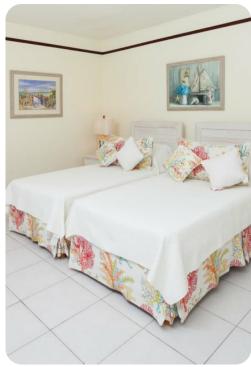

#### Main house

- Bedroom 1 King-size bed; en-suite bathroom includes single vanity and walk-in shower
- Bedroom 2 2 twin beds (convertible to king); en-suite bathroom includes single vanity and walkin shower
- Bedroom 3 King-size bed; en-suite bathroom includes single vanity and walk-in shower