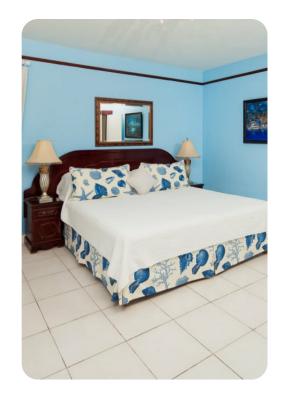

## Cottage

• Bedroom 4 - King-size bed; en-suite bathroom includes double vanity and walk-in shower