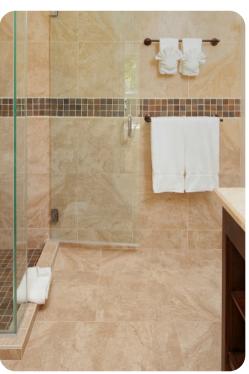

#### Main house

- Bedroom 1 King-size bed; en-suite bathroom includes single vanity and walk-in shower
- Bedroom 2 2 twin beds (convertible to king); en-suite bathroom includes single vanity and walkin shower
- Bedroom 3 King-size bed; en-suite bathroom includes single vanity and walk-in shower