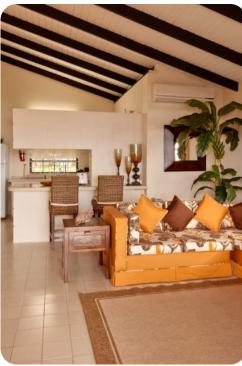

## Living area

- Fully equipped kitchen with casual dining area
- Open-plan living area with flat-screen TV and comfortable seating
- Dining table and chairs
- Ocean view terrace with sunloungers
- Cottage with open-plan kitchen and living area