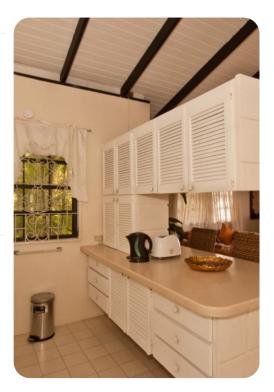

## Living area

- Fully equipped kitchen with casual dining area
- Open-plan living area with flat-screen TV and comfortable seating
- Dining table and chairs
- Ocean view terrace with sunloungers
- Cottage with open-plan kitchen and living area