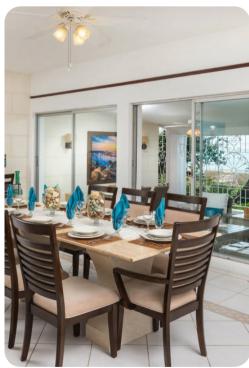

## Living area

- Fully equipped kitchen with casual dining area
- Open-plan living area with flat-screen TV and comfortable seating
- Dining table and chairs
- Ocean view terrace with sunloungers
- Cottage with open-plan kitchen and living area