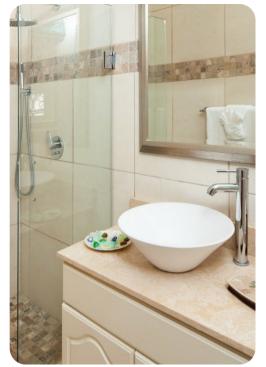

#### Main house

- Bedroom 1 King-size bed; en-suite bathroom includes single vanity and walk-in shower
- Bedroom 2 2 twin beds (convertible to king); en-suite bathroom includes single vanity and walkin shower
- Bedroom 3 King-size bed; en-suite bathroom includes single vanity and walk-in shower