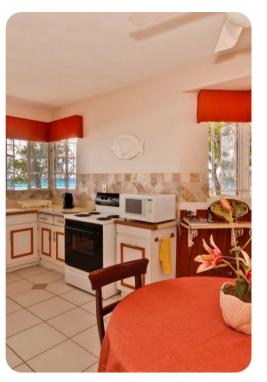

## Living area

- Fully equipped kitchen with casual dining area
- Open-plan living area with flat-screen TV and comfortable seating
- Dining table and chairs
- Ocean view terrace with sunloungers
- Cottage with open-plan kitchen and living area