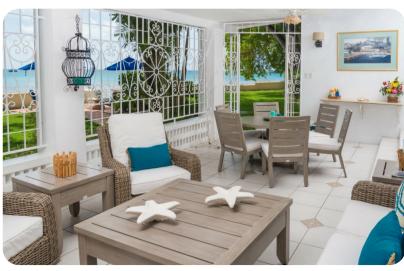

## Living area

- Fully equipped kitchen with casual dining area
- Open-plan living area with flat-screen TV and comfortable seating
- Dining table and chairs
- Ocean view terrace with sunloungers
- Cottage with open-plan kitchen and living area