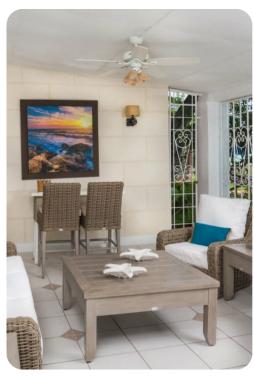

## Living area

- Fully equipped kitchen with casual dining area
- Open-plan living area with flat-screen TV and comfortable seating
- Dining table and chairs
- Ocean view terrace with sunloungers
- Cottage with open-plan kitchen and living area