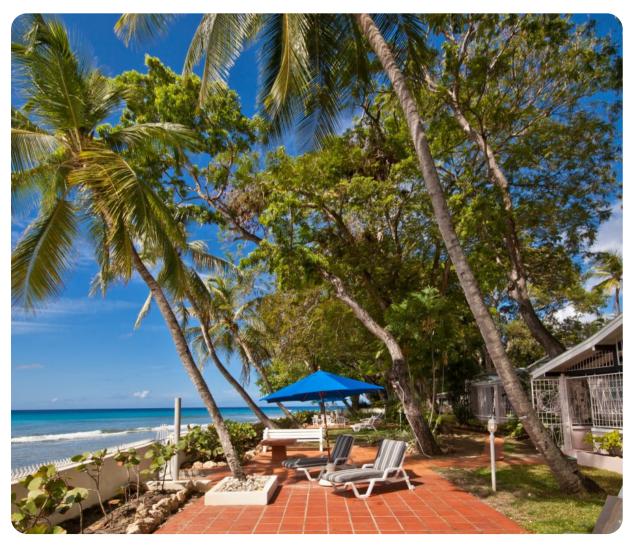

## Outside area

- Beach shower
- Beach chairs
- Sunloungers
- Terrace
- Covered outdoor lounge area
- Landscaped gardens
- BBQ grill

## Living area

- Fully equipped kitchen with casual dining area
- Open-plan living area with flat-screen TV and comfortable seating
- Dining table and chairs
- Ocean view terrace with sunloungers
- Cottage with open-plan kitchen and living area