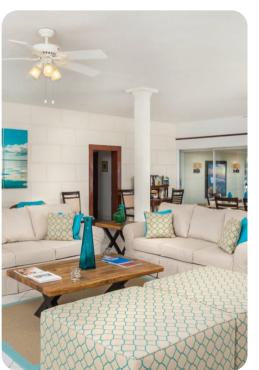

## Living area

- Fully equipped kitchen with casual dining area
- Open-plan living area with flat-screen TV and comfortable seating
- Dining table and chairs
- Ocean view terrace with sunloungers
- Cottage with open-plan kitchen and living area