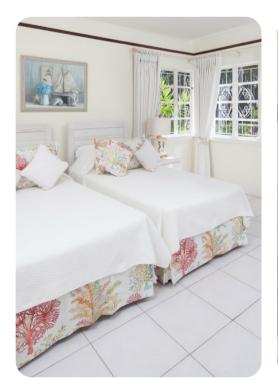

#### Main house

- Bedroom 1 King-size bed; en-suite bathroom includes single vanity and walk-in shower
- Bedroom 2 2 twin beds (convertible to king); en-suite bathroom includes single vanity and walkin shower
- Bedroom 3 King-size bed; en-suite bathroom includes single vanity and walk-in shower