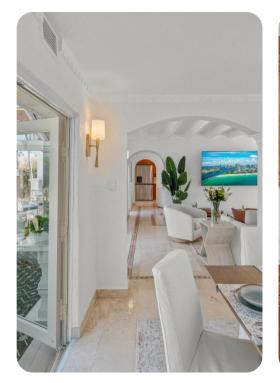

## Living area

- Open-plan living area
- Fully equipped kitchen
- Breakfast bar with seating
- Dining table and chairs
- Tastefully furnished living room with flat-screen TV and comfortable sofas
- Sunroom with flat-screen TV and seating area