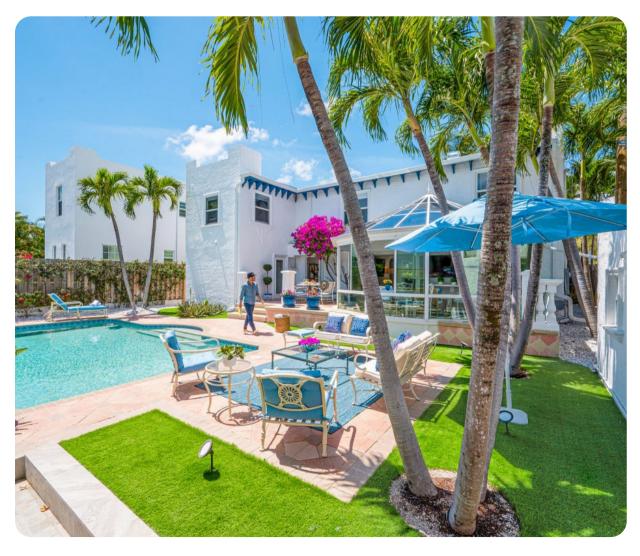

## Key features

- 4 bedrooms
- 3 bathrooms
- Sleeps 12
- Private pool
- Hot tub

## Pool area

- Private pool
- Hot tub
- Sunloungers
- Alfresco dining and seating area