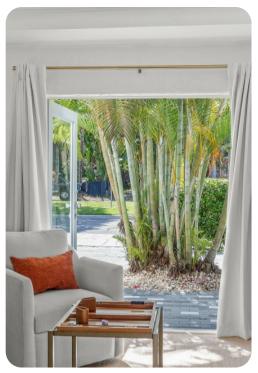

## Living area

- Open-plan living area
- Fully equipped kitchen
- Breakfast bar with seating
- Dining table and chairs
- Tastefully furnished living room with flat-screen TV and comfortable sofas
- Sunroom with flat-screen TV and seating area