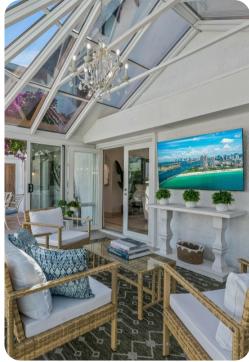

## Living area

- Open-plan living area
- Fully equipped kitchen
- Breakfast bar with seating
- Dining table and chairs
- Tastefully furnished living room with flat-screen TV and comfortable sofas
- Sunroom with flat-screen TV and seating area