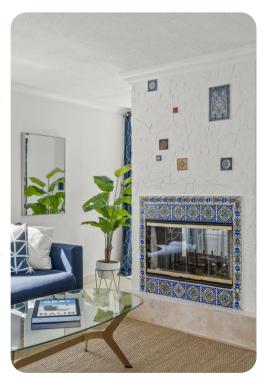

## Living area

- Open-plan living area
- Fully equipped kitchen
- Breakfast bar with seating
- Dining table and chairs
- Tastefully furnished living room with flat-screen TV and comfortable sofas
- Sunroom with flat-screen TV and seating area