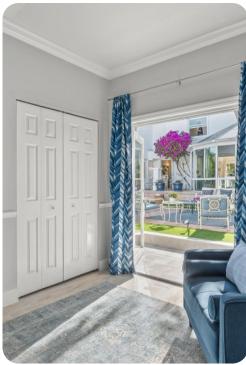

## Living area

- Open-plan living area
- Fully equipped kitchen
- Breakfast bar with seating
- Dining table and chairs
- Tastefully furnished living room with flat-screen TV and comfortable sofas
- Sunroom with flat-screen TV and seating area

## Pool area

- Private pool
- Hot tub
- Sunloungers
- Alfresco dining and seating area