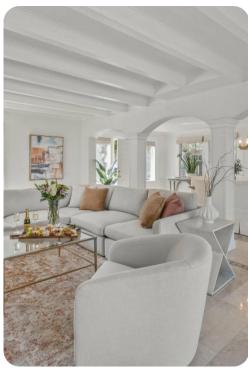

## Living area

- Open-plan living area
- Fully equipped kitchen
- Breakfast bar with seating
- Dining table and chairs
- Tastefully furnished living room with flat-screen TV and comfortable sofas
- Sunroom with flat-screen TV and seating area