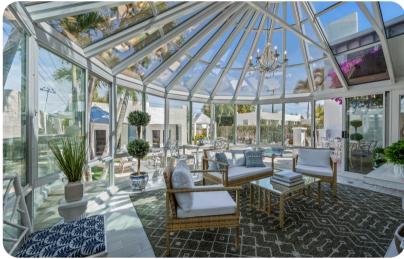

## Living area

- Open-plan living area
- Fully equipped kitchen
- Breakfast bar with seating
- Dining table and chairs
- Tastefully furnished living room with flat-screen TV and comfortable sofas
- Sunroom with flat-screen TV and seating area