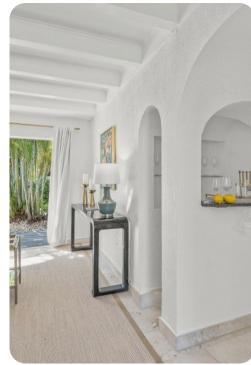

## Living area

- Open-plan living area
- Fully equipped kitchen
- Breakfast bar with seating
- Dining table and chairs
- Tastefully furnished living room with flat-screen TV and comfortable sofas
- Sunroom with flat-screen TV and seating area