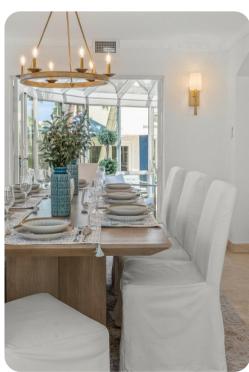

## Living area

- Open-plan living area
- Fully equipped kitchen
- Breakfast bar with seating
- Dining table and chairs
- Tastefully furnished living room with flat-screen TV and comfortable sofas
- Sunroom with flat-screen TV and seating area