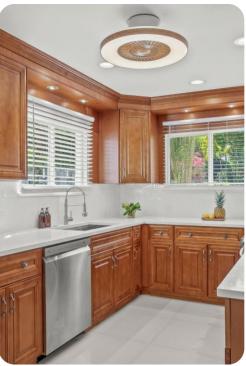

## Living area

- Open-plan living area
- Fully equipped kitchen
- Breakfast bar with seating
- Dining table and chairs
- Tastefully furnished living room with flat-screen TV and comfortable sofas
- Sunroom with flat-screen TV and seating area