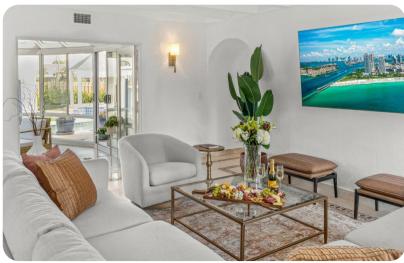

## Living area

- Open-plan living area
- Fully equipped kitchen
- Breakfast bar with seating
- Dining table and chairs
- Tastefully furnished living room with flat-screen TV and comfortable sofas
- Sunroom with flat-screen TV and seating area

### Home entertainment

• Flat-screen TVs in living area and all bedrooms

West Palm Beach 36 | Page 2 of 8