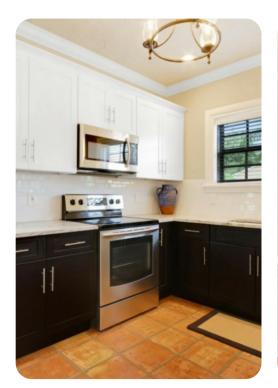

### Living area

- Open-plan living area
- Tastefully furnished living room with comfortable sofa and decorative fireplace
- Den with sofa and flat-screen TV
- Fully equipped kitchen
- Breakfast bar with seating
- Dining table and chairs