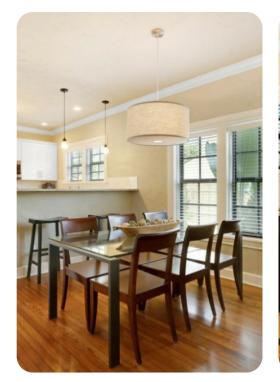

### Living area

- Open-plan living area
- Tastefully furnished living room with comfortable sofa and decorative fireplace
- Den with sofa and flat-screen TV
- Fully equipped kitchen
- Breakfast bar with seating
- Dining table and chairs