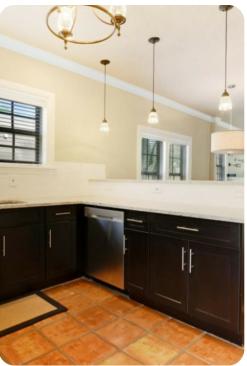

### Living area

- Open-plan living area
- Tastefully furnished living room with comfortable sofa and decorative fireplace
- Den with sofa and flat-screen TV
- Fully equipped kitchen
- Breakfast bar with seating
- Dining table and chairs