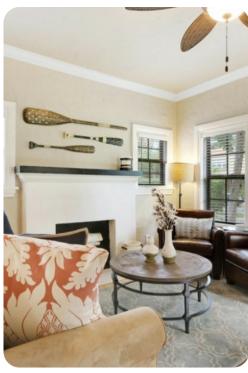

### Living area

- Open-plan living area
- Tastefully furnished living room with comfortable sofa and decorative fireplace
- Den with sofa and flat-screen TV
- Fully equipped kitchen
- Breakfast bar with seating
- Dining table and chairs