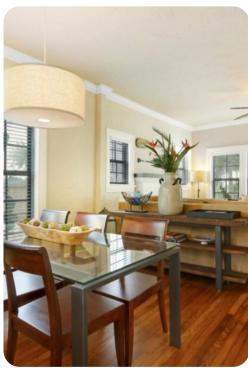

### Living area

- Open-plan living area
- Tastefully furnished living room with comfortable sofa and decorative fireplace
- Den with sofa and flat-screen TV
- Fully equipped kitchen
- Breakfast bar with seating
- Dining table and chairs