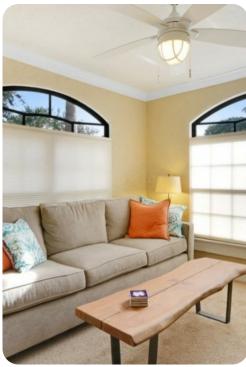

### Living area

- Open-plan living area
- Tastefully furnished living room with comfortable sofa and decorative fireplace
- Den with sofa and flat-screen TV
- Fully equipped kitchen
- Breakfast bar with seating
- Dining table and chairs