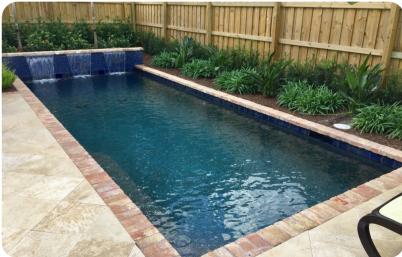

West Palm Beach

# West Palm Beach 26

יים 2 ניים 1 ਨੂੰ 4 ניים 983 sq.ft ₪ 2 ניים און







## **Key Features**

- 2 bedrooms
- 1 bathroom
- Sleeps 4
- Private pool

#### **Bedrooms**

- Bedroom 1 Queen-size bed
- Bedroom 2 Queen-size bed

### Living area

- Open-plan living area
- Tastefully furnished living room with comfortable sofa and decorative fireplace
- Den with sofa and flat-screen TV
- Fully equipped kitchen
- Breakfast bar with seating
- Dining table and chairs

### Outdoor area

- Private pool
- Sun loungers
- Outdoor dining

### General

- Air conditioning
- Private parking
- Bedding and towels provided
- Complimentary wifi
- No parties or events
- Lead guest must be 21 or over
- Photo ID is required at arrival









West Palm Beach 26 | Page 2 of 5









West Palm Beach 26 | Page 3 of 5  $\,$ 









West Palm Beach 26 | Page 4 of 5