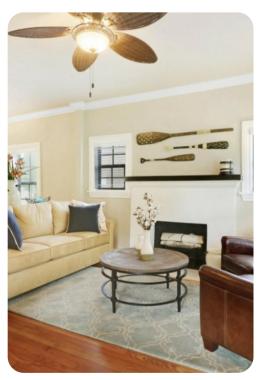

### Living area

- Open-plan living area
- Tastefully furnished living room with comfortable sofa and decorative fireplace
- Den with sofa and flat-screen TV
- Fully equipped kitchen
- Breakfast bar with seating
- Dining table and chairs