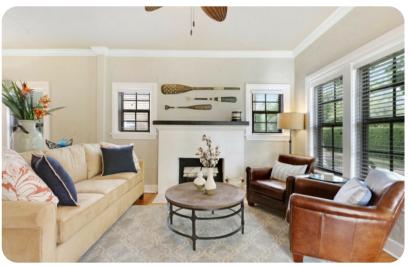

### Living area

- Open-plan living area
- Tastefully furnished living room with comfortable sofa and decorative fireplace
- Den with sofa and flat-screen TV
- Fully equipped kitchen
- Breakfast bar with seating
- Dining table and chairs