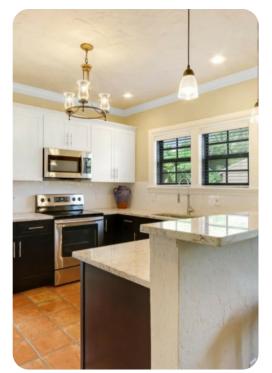

### Living area

- Open-plan living area
- Tastefully furnished living room with comfortable sofa and decorative fireplace
- Den with sofa and flat-screen TV
- Fully equipped kitchen
- Breakfast bar with seating
- Dining table and chairs