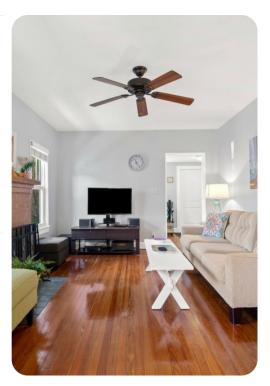

### Living area

- Open-plan living area
- Tastefully furnished living room with comfortable sofas and flat-screen TV
- Dining table and chairs
- Fully equipped kitchen