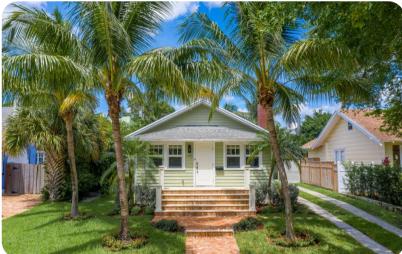

West Palm Beach

# West Palm Beach 20







## **Key Features**

- 3 bedrooms
- 2 bathrooms
- Sleeps 7
- Private pool

#### Bedrooms

- Bedroom 1 King-size bed
- Bedroom 2 Queen-size bed
- Bedroom 3 2 twin beds
- Additional bed available: Den with a sofa bed

### Living area

- Open-plan living area
- Tastefully furnished living room with comfortable sofas and flat-screen TV
- Dining table and chairs
- Fully equipped kitchen

#### Outdoor area

- Private pool
- Lounge chairs
- Outdoor dining area
- BBQ









West Palm Beach 20 | Page 2 of 7

## General

- Air conditioning
- Private parking
- Complimentary wifi
- Bedding and towels provided
- No parties or events
- Lead guest must be 21 or over
- Photo ID is required at arrival
- Complimentary use of 4 bicycles with locks

#### Additional fees

• Extra Guests: If more than 6 g