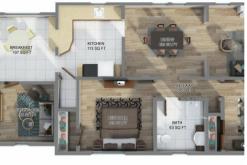

an living area
- Tastefully furnished living room with comfortable sofas and flat-screen TV
- Dining table and chairs
- Fully equipped kitchen

#### Outdoor area

- Private pool
- Lounge chairs
- Outdoor dining area
- BBQ









West Palm Beach 20 | Page 2 of 7

## General

- Air conditioning
- Private parking
- Complimentary wifi
- Bedding and towels provided
- No parties or events
- Lead guest must be 21 or over
- Photo ID is required at arrival
- Complimentary use of 4 bicycles with locks

#### Additional fees

• Extra Guests: If more than 6 guests stay in the home, there is a \$10 / person / night extra guest fee.









West Palm Beach 20 | Page 3 of 7









West Palm Beach 20 | Page 4 of 7









West Palm Beach 20 | Page 5 of 7  $\,$ 



West Palm Beach 20 | Page 6 of 7





FLOOR PLAN

st Palm Beach, Florida, 33401