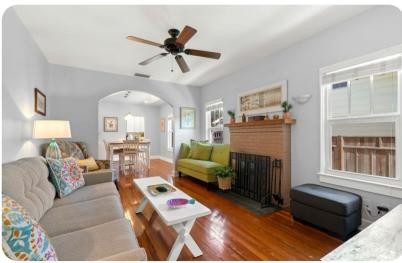

### Living area

- Open-plan living area
- Tastefully furnished living room with comfortable sofas and flat-screen TV
- Dining table and chairs
- Fully equipped kitchen