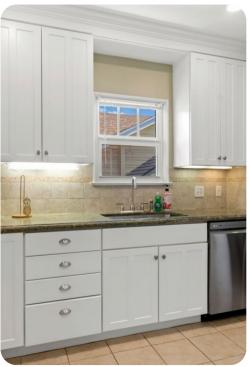

### Living area

- Open-plan living area
- Tastefully furnished living room with comfortable sofas and flat-screen TV
- Dining table and chairs
- Fully equipped kitchen