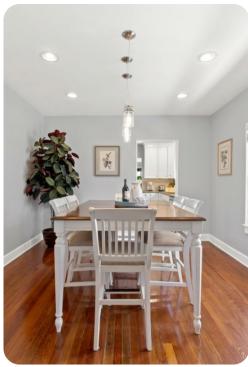

### Living area

- Open-plan living area
- Tastefully furnished living room with comfortable sofas and flat-screen TV
- Dining table and chairs
- Fully equipped kitchen