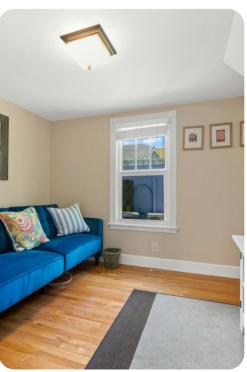

### Living area

- Open-plan living area
- Tastefully furnished living room with comfortable sofas and flat-screen TV
- Dining table and chairs
- Fully equipped kitchen