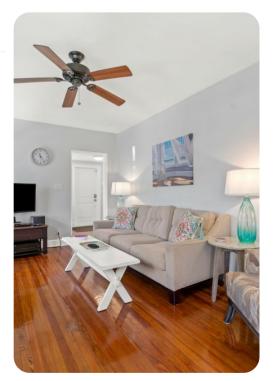

### Living area

- Open-plan living area
- Tastefully furnished living room with comfortable sofas and flat-screen TV
- Dining table and chairs
- Fully equipped kitchen