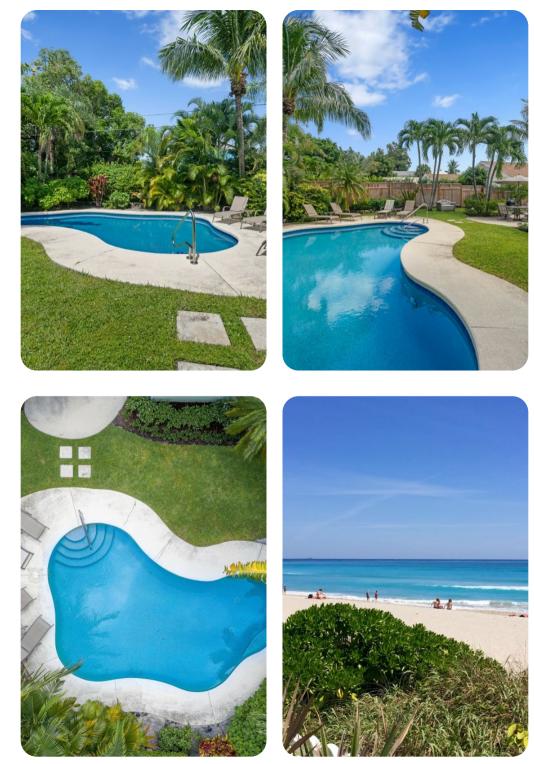

#### Outdoor area

- Private pool
- Lounge chairs
- Outdoor dining area
- BBQ

West Palm Beach 20 | Page 2 of 7