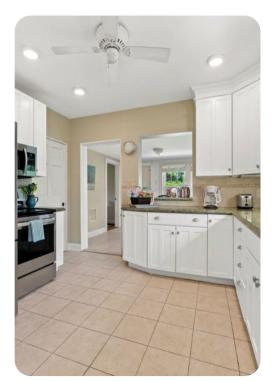

### Living area

- Open-plan living area
- Tastefully furnished living room with comfortable sofas and flat-screen TV
- Dining table and chairs
- Fully equipped kitchen