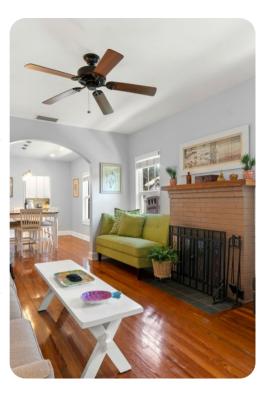

### Living area

- Open-plan living area
- Tastefully furnished living room with comfortable sofas and flat-screen TV
- Dining table and chairs
- Fully equipped kitchen