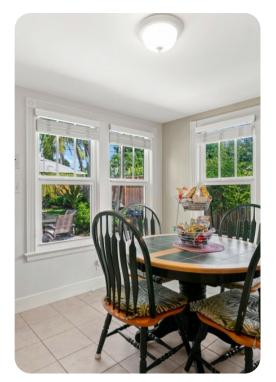

### Living area

- Open-plan living area
- Tastefully furnished living room with comfortable sofas and flat-screen TV
- Dining table and chairs
- Fully equipped kitchen