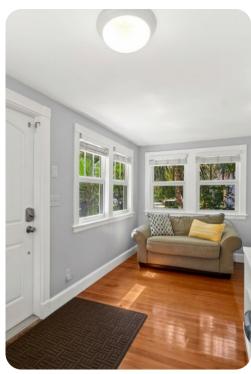

### Living area

- Open-plan living area
- Tastefully furnished living room with comfortable sofas and flat-screen TV
- Dining table and chairs
- Fully equipped kitchen