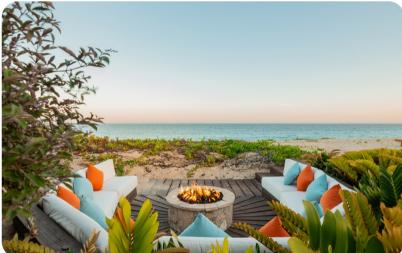

# Outside area

- Outdoor shower
- Private pool
- 2 hot tubs
- Table tennis and foosball tables
- Veranda
- Sunloungers
- Terrace
- Firepit
- Barbecue
- Outdoor bar
- Alfresco dining area
- Swing lounge chair
- Outdoor lounge area
- Poolside lounge area
- Landscaped gardens