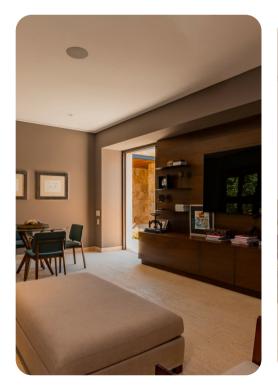

### Living area

- Open-plan living area
- Fully equipped kitchen
- Breakfast bar with seating
- Dining table and chairs
- Tastefully furnished living room with flat-screen TV and comfortable sofas
- Additional living room with flat-screen TV and sofas

#### Home entertainment

- Flat-screen TVs in living areas and all bedrooms
- Table tennis and foosball tables