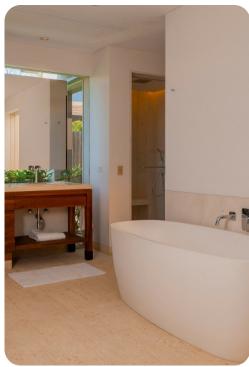

#### **Bedrooms**

- Bedroom 1 King-size bed; en-suite bathroom with steam shower and bathtub
- Bedroom 2 King-size bed; en-suite bathroom with steam shower and bathtub. Access to terrace
- Bedroom 3 2 double beds; en-suite bathroom with walk-in shower
- Bedroom 4 2 double beds; en-suite bathroom with walk-in shower
- Bedroom 5 2 bunk beds (twin/twin) and 1 twin bed; en-suite bathroom with walk-in shower
- A king-size sofa bed is also available in the common space.