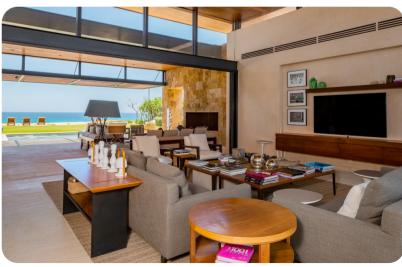

### Living area

- Open-plan living area
- Fully equipped kitchen
- Breakfast bar with seating
- Dining table and chairs
- Tastefully furnished living room with flat-screen TV and comfortable sofas
- Additional living room with flat-screen TV and sofas