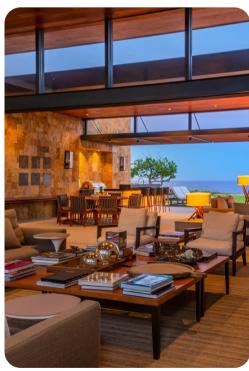

### Living area

- Open-plan living area
- Fully equipped kitchen
- Breakfast bar with seating
- Dining table and chairs
- Tastefully furnished living room with flat-screen TV and comfortable sofas
- Additional living room with flat-screen TV and sofas