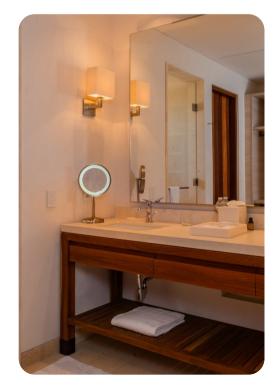

#### **Bedrooms**

- Bedroom 1 King-size bed; en-suite bathroom with steam shower and bathtub
- Bedroom 2 King-size bed; en-suite bathroom with steam shower and bathtub. Access to terrace
- Bedroom 3 2 double beds; en-suite bathroom with walk-in shower
- Bedroom 4 2 double beds; en-suite bathroom with walk-in shower
- Bedroom 5 2 bunk beds (twin/twin) and 1 twin bed; en-suite bathroom with walk-in shower
- A king-size sofa bed is also available in the common space.