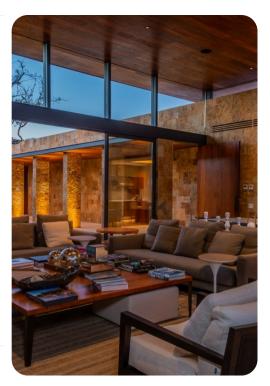

### Living area

- Open-plan living area
- Fully equipped kitchen
- Breakfast bar with seating
- Dining table and chairs
- Tastefully furnished living room with flat-screen TV and comfortable sofas
- Additional living room with flat-screen TV and sofas