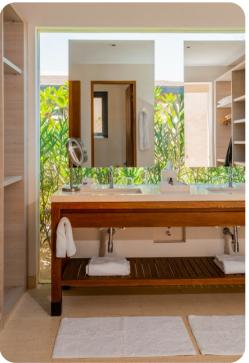

#### **Bedrooms**

- Bedroom 1 King-size bed; en-suite bathroom with steam shower and bathtub
- Bedroom 2 King-size bed; en-suite bathroom with steam shower and bathtub. Access to terrace
- Bedroom 3 2 double beds; en-suite bathroom with walk-in shower
- Bedroom 4 2 double beds; en-suite bathroom with walk-in shower
- Bedroom 5 2 bunk beds (twin/twin) and 1 twin bed; en-suite bathroom with walk-in shower
- A king-size sofa bed is also available in the common space.