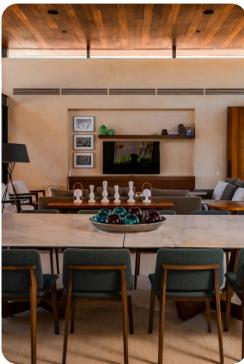

### Living area

- Open-plan living area
- Fully equipped kitchen
- Breakfast bar with seating
- Dining table and chairs
- Tastefully furnished living room with flat-screen TV and comfortable sofas
- Additional living room with flat-screen TV and sofas

#### Home entertainment

- Flat-screen TVs in living areas and all bedrooms
- Table tennis and foosball tables