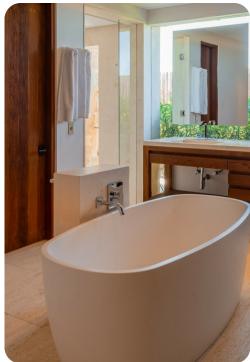

#### **Bedrooms**

- Bedroom 1 King-size bed; en-suite bathroom with steam shower and bathtub
- Bedroom 2 King-size bed; en-suite bathroom with steam shower and bathtub. Access to terrace
- Bedroom 3 2 double beds; en-suite bathroom with walk-in shower
- Bedroom 4 2 double beds; en-suite bathroom with walk-in shower
- Bedroom 5 2 bunk beds (twin/twin) and 1 twin bed; en-suite bathroom with walk-in shower
- A king-size sofa bed is also available in the common space.