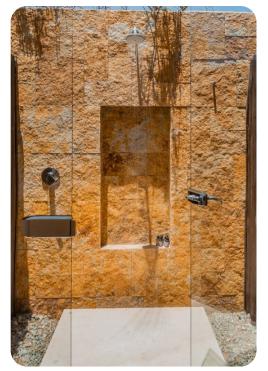

# Outside area

- Outdoor shower
- Private pool
- 2 hot tubs
- Table tennis and foosball tables
- Veranda
- Sunloungers
- Terrace
- Firepit
- Barbecue
- Outdoor bar
- Alfresco dining area
- Swing lounge chair
- Outdoor lounge area
- Poolside lounge area
- Landscaped gardens