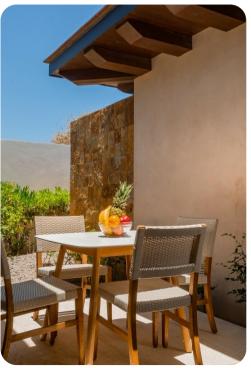

# Outside area

- Outdoor shower
- Private pool
- 2 hot tubs
- Table tennis and foosball tables
- Veranda
- Sunloungers
- Terrace
- Firepit
- Barbecue
- Outdoor bar
- Alfresco dining area
- Swing lounge chair
- Outdoor lounge area
- Poolside lounge area
- Landscaped gardens