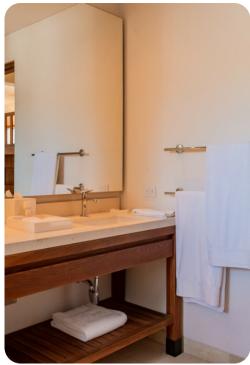

#### **Bedrooms**

- Bedroom 1 King-size bed; en-suite bathroom with steam shower and bathtub
- Bedroom 2 King-size bed; en-suite bathroom with steam shower and bathtub. Access to terrace
- Bedroom 3 2 double beds; en-suite bathroom with walk-in shower
- Bedroom 4 2 double beds; en-suite bathroom with walk-in shower
- Bedroom 5 2 bunk beds (twin/twin) and 1 twin bed; en-suite bathroom with walk-in shower
- A king-size sofa bed is also available in the common space.