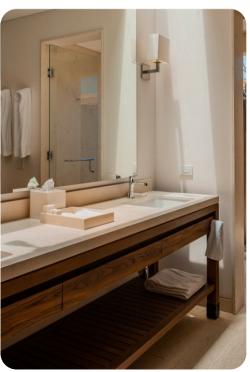

#### **Bedrooms**

- Bedroom 1 King-size bed; en-suite bathroom with steam shower and bathtub
- Bedroom 2 King-size bed; en-suite bathroom with steam shower and bathtub. Access to terrace
- Bedroom 3 2 double beds; en-suite bathroom with walk-in shower
- Bedroom 4 2 double beds; en-suite bathroom with walk-in shower
- Bedroom 5 2 bunk beds (twin/twin) and 1 twin bed; en-suite bathroom with walk-in shower
- A king-size sofa bed is also available in the common space.