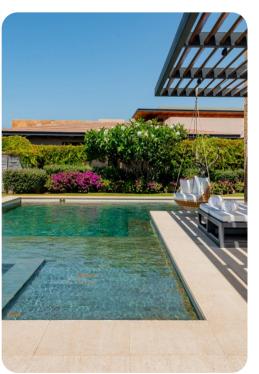

# Outside area

- Outdoor shower
- Private pool
- 2 hot tubs
- Table tennis and foosball tables
- Veranda
- Sunloungers
- Terrace
- Firepit
- Barbecue
- Outdoor bar
- Alfresco dining area
- Swing lounge chair
- Outdoor lounge area
- Poolside lounge area
- Landscaped gardens

#### Key features

- 5 bedrooms
- 6.5 bathrooms
- Sleeps 16 (14 adults + 2 children)
- Private pool
- 2 hot tubs
- Fire pit
- Housekeeper
- Direct beach access
- Beachfront
- Private community