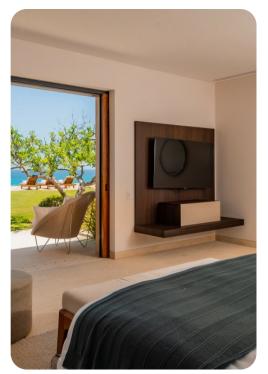

#### **Bedrooms**

- Bedroom 1 King-size bed; en-suite bathroom with steam shower and bathtub
- Bedroom 2 King-size bed; en-suite bathroom with steam shower and bathtub. Access to terrace
- Bedroom 3 2 double beds; en-suite bathroom with walk-in shower
- Bedroom 4 2 double beds; en-suite bathroom with walk-in shower
- Bedroom 5 2 bunk beds (twin/twin) and 1 twin bed; en-suite bathroom with walk-in shower
- A king-size sofa bed is also available in the common space.

### Living area

- Open-plan living area
- Fully equipped kitchen
- Breakfast bar with seating
- Dining table and chairs
- Tastefully furnished living room with flat-screen TV and comfortable sofas
- Additional living room with flat-screen TV and sofas