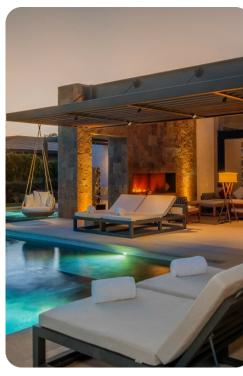

# Outside area

- Outdoor shower
- Private pool
- 2 hot tubs
- Table tennis and foosball tables
- Veranda
- Sunloungers
- Terrace
- Firepit
- Barbecue
- Outdoor bar
- Alfresco dining area
- Swing lounge chair
- Outdoor lounge area
- Poolside lounge area
- Landscaped gardens

#### Key features

- 5 bedrooms
- 6.5 bathrooms
- Sleeps 16 (14 adults + 2 children)
- Private pool
- 2 hot tubs
- Fire pit
- Housekeeper
- Direct beach access
- Beachfront
- Private community