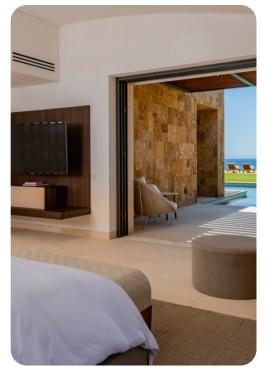

#### **Bedrooms**

- Bedroom 1 King-size bed; en-suite bathroom with steam shower and bathtub
- Bedroom 2 King-size bed; en-suite bathroom with steam shower and bathtub. Access to terrace
- Bedroom 3 2 double beds; en-suite bathroom with walk-in shower
- Bedroom 4 2 double beds; en-suite bathroom with walk-in shower
- Bedroom 5 2 bunk beds (twin/twin) and 1 twin bed; en-suite bathroom with walk-in shower
- A king-size sofa bed is also available in the common space.