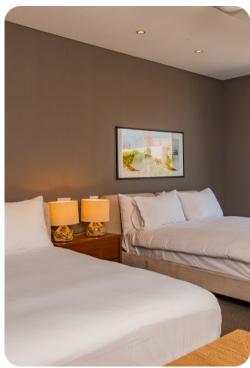

#### **Bedrooms**

- Bedroom 1 King-size bed; en-suite bathroom with steam shower and bathtub
- Bedroom 2 King-size bed; en-suite bathroom with steam shower and bathtub. Access to terrace
- Bedroom 3 2 double beds; en-suite bathroom with walk-in shower
- Bedroom 4 2 double beds; en-suite bathroom with walk-in shower
- Bedroom 5 2 bunk beds (twin/twin) and 1 twin bed; en-suite bathroom with walk-in shower
- A king-size sofa bed is also available in the common space.