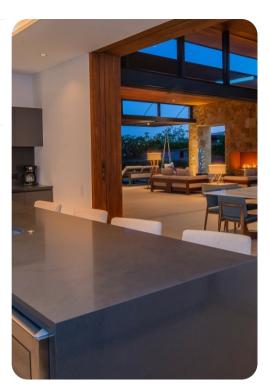

### Living area

- Open-plan living area
- Fully equipped kitchen
- Breakfast bar with seating
- Dining table and chairs
- Tastefully furnished living room with flat-screen TV and comfortable sofas
- Additional living room with flat-screen TV and sofas