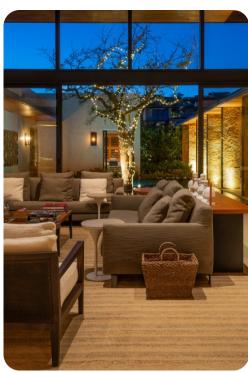

### Living area

- Open-plan living area
- Fully equipped kitchen
- Breakfast bar with seating
- Dining table and chairs
- Tastefully furnished living room with flat-screen TV and comfortable sofas
- Additional living room with flat-screen TV and sofas

# Outside area

- Outdoor shower
- Private pool
- 2 hot tubs
- Table tennis and foosball tables
- Veranda
- Sunloungers
- Terrace
- Firepit
- Barbecue
- Outdoor bar
- Alfresco dining area
- Swing lounge chair
- Outdoor lounge area
- Poolside lounge area
- Landscaped gardens