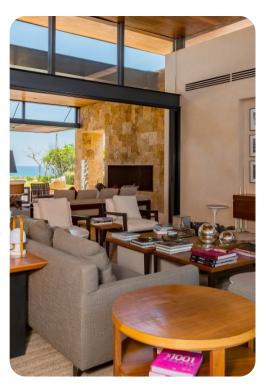

### Living area

- Open-plan living area
- Fully equipped kitchen
- Breakfast bar with seating
- Dining table and chairs
- Tastefully furnished living room with flat-screen TV and comfortable sofas
- Additional living room with flat-screen TV and sofas