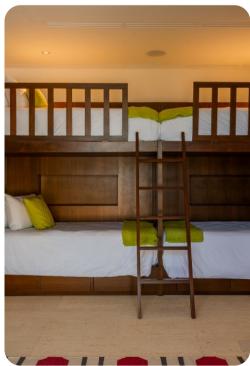

#### **Bedrooms**

- Bedroom 1 King-size bed; en-suite bathroom with steam shower and bathtub
- Bedroom 2 King-size bed; en-suite bathroom with steam shower and bathtub. Access to terrace
- Bedroom 3 2 double beds; en-suite bathroom with walk-in shower
- Bedroom 4 2 double beds; en-suite bathroom with walk-in shower
- Bedroom 5 2 bunk beds (twin/twin) and 1 twin bed; en-suite bathroom with walk-in shower
- A king-size sofa bed is also available in the common space.