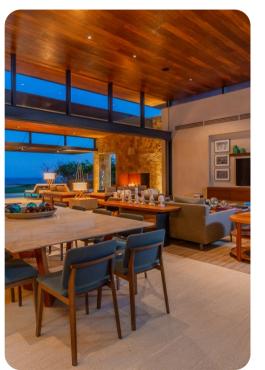

### Living area

- Open-plan living area
- Fully equipped kitchen
- Breakfast bar with seating
- Dining table and chairs
- Tastefully furnished living room with flat-screen TV and comfortable sofas
- Additional living room with flat-screen TV and sofas