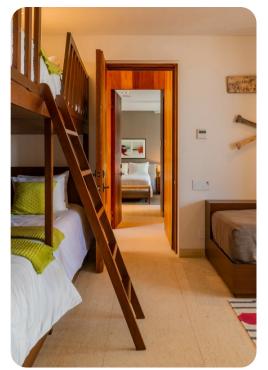

#### **Bedrooms**

- Bedroom 1 King-size bed; en-suite bathroom with steam shower and bathtub
- Bedroom 2 King-size bed; en-suite bathroom with steam shower and bathtub. Access to terrace
- Bedroom 3 2 double beds; en-suite bathroom with walk-in shower
- Bedroom 4 2 double beds; en-suite bathroom with walk-in shower
- Bedroom 5 2 bunk beds (twin/twin) and 1 twin bed; en-suite bathroom with walk-in shower
- A king-size sofa bed is also available in the common space.