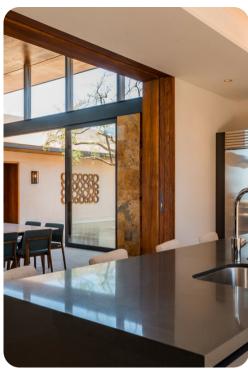

### Living area

- Open-plan living area
- Fully equipped kitchen
- Breakfast bar with seating
- Dining table and chairs
- Tastefully furnished living room with flat-screen TV and comfortable sofas
- Additional living room with flat-screen TV and sofas