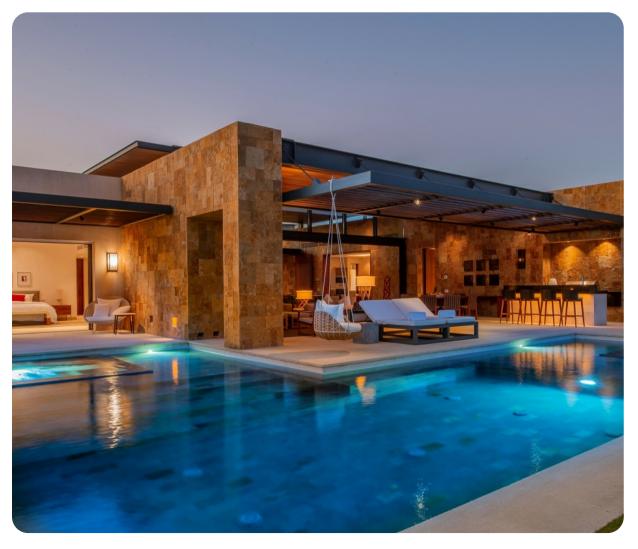

#### Key features

- 5 bedrooms
- 6.5 bathrooms
- Sleeps 16 (14 adults + 2 children)
- Private pool
- 2 hot tubs
- Fire pit
- Housekeeper
- Direct beach access
- Beachfront
- Private community

# Outside area

- Outdoor shower
- Private pool
- 2 hot tubs
- Table tennis and foosball tables
- Veranda
- Sunloungers
- Terrace
- Firepit
- Barbecue
- Outdoor bar
- Alfresco dining area
- Swing lounge chair
- Outdoor lounge area
- Poolside lounge area
- Landscaped gardens