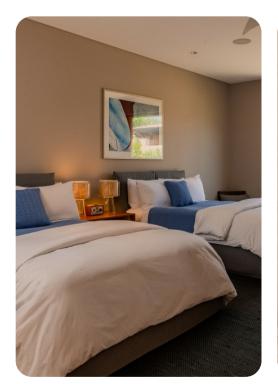

#### **Bedrooms**

- Bedroom 1 King-size bed; en-suite bathroom with steam shower and bathtub
- Bedroom 2 King-size bed; en-suite bathroom with steam shower and bathtub. Access to terrace
- Bedroom 3 2 double beds; en-suite bathroom with walk-in shower
- Bedroom 4 2 double beds; en-suite bathroom with walk-in shower
- Bedroom 5 2 bunk beds (twin/twin) and 1 twin bed; en-suite bathroom with walk-in shower
- A king-size sofa bed is also available in the common space.