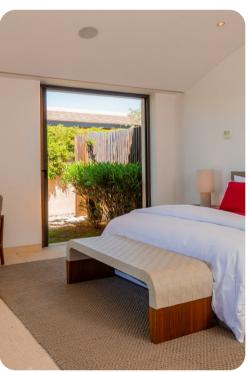

#### **Bedrooms**

- Bedroom 1 King-size bed; en-suite bathroom with steam shower and bathtub
- Bedroom 2 King-size bed; en-suite bathroom with steam shower and bathtub. Access to terrace
- Bedroom 3 2 double beds; en-suite bathroom with walk-in shower
- Bedroom 4 2 double beds; en-suite bathroom with walk-in shower
- Bedroom 5 2 bunk beds (twin/twin) and 1 twin bed; en-suite bathroom with walk-in shower
- A king-size sofa bed is also available in the common space.