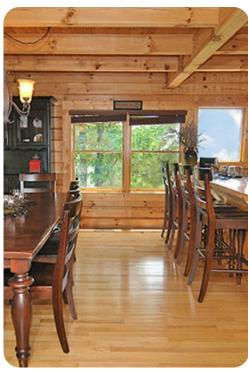

## Living area

- Open-plan living area
- Fully equipped kitchen
- Breakfast bar and seating
- Dining table and chairs
- Tastefully furnished living room with fireplace, flat-screen TV and comfortable sofas
- Upstairs loft area with pool table and sofa