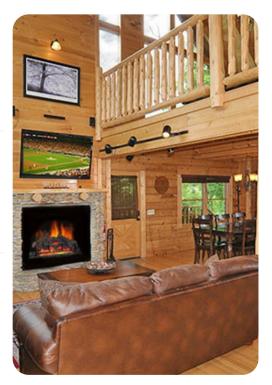

## Living area

- Open-plan living area
- Fully equipped kitchen
- Breakfast bar and seating
- Dining table and chairs
- Tastefully furnished living room with fireplace, flat-screen TV and comfortable sofas
- Upstairs loft area with pool table and sofa