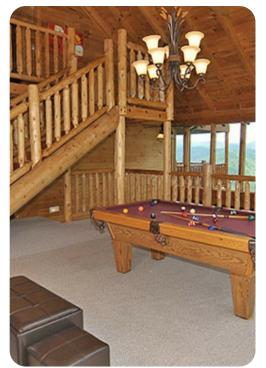

## Living area

- Open-plan living area
- Fully equipped kitchen
- Breakfast bar and seating
- Dining table and chairs
- Tastefully furnished living room with fireplace, flat-screen TV and comfortable sofas
- Upstairs loft area with pool table and sofa