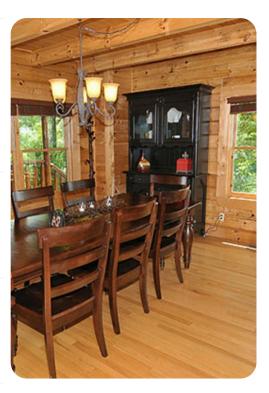

## Living area

- Open-plan living area
- Fully equipped kitchen
- Breakfast bar and seating
- Dining table and chairs
- Tastefully furnished living room with fireplace, flat-screen TV and comfortable sofas
- Upstairs loft area with pool table and sofa