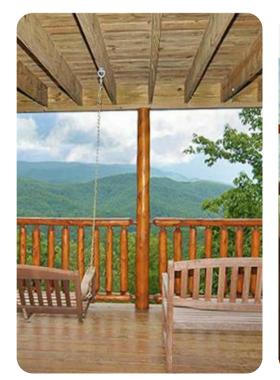

## Outdoor area

- Raised deck with a hot tub, multiple rocking chairs and a set of table and chairs
- Balcony with a swing chair and wooden bench