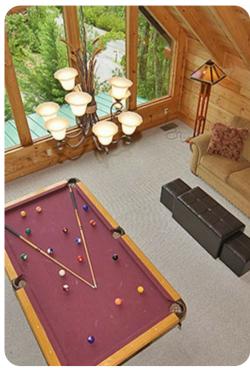

## Living area

- Open-plan living area
- Fully equipped kitchen
- Breakfast bar and seating
- Dining table and chairs
- Tastefully furnished living room with fireplace, flat-screen TV and comfortable sofas
- Upstairs loft area with pool table and sofa