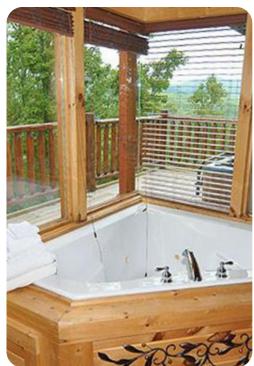

## Outdoor area

- Raised deck with a hot tub, multiple rocking chairs and a set of table and chairs
- Balcony with a swing chair and wooden bench