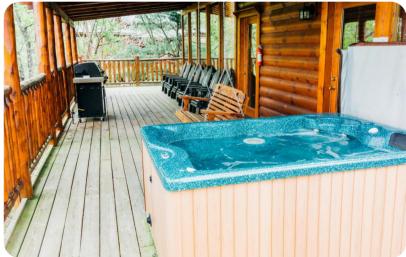

## Outdoor area

- Raised deck with a hot tub, multiple rocking chairs and a set of table and chairs
- Balcony with a swing chair and wooden bench