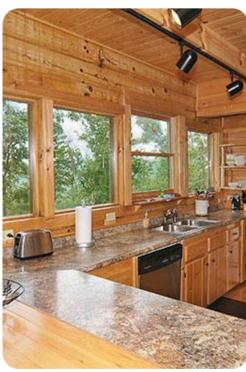

## Living area

- Open-plan living area
- Fully equipped kitchen
- Breakfast bar and seating
- Dining table and chairs
- Tastefully furnished living room with fireplace, flat-screen TV and comfortable sofas
- Upstairs loft area with pool table and sofa