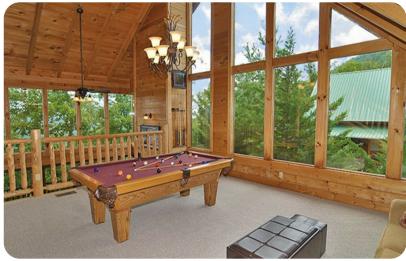

## Living area

- Open-plan living area
- Fully equipped kitchen
- Breakfast bar and seating
- Dining table and chairs
- Tastefully furnished living room with fireplace, flat-screen TV and comfortable sofas
- Upstairs loft area with pool table and sofa