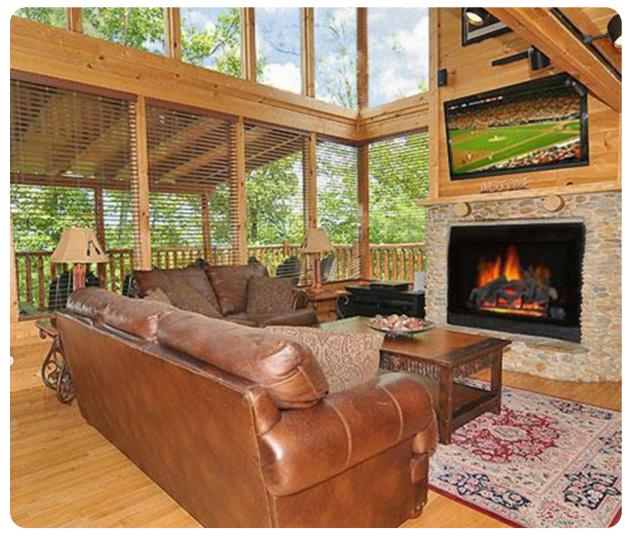

## Living area

- Open-plan living area
- Fully equipped kitchen
- Breakfast bar and seating
- Dining table and chairs
- Tastefully furnished living room with fireplace, flat-screen TV and comfortable sofas
- Upstairs loft area with pool table and sofa

#### Home entertainment

• Flat-screen TVs in living area and all bedrooms