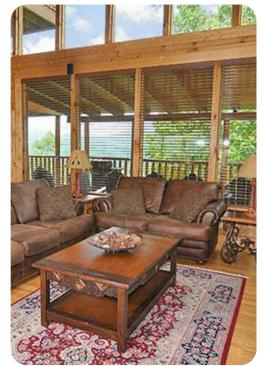

## Living area

- Open-plan living area
- Fully equipped kitchen
- Breakfast bar and seating
- Dining table and chairs
- Tastefully furnished living room with fireplace, flat-screen TV and comfortable sofas
- Upstairs loft area with pool table and sofa