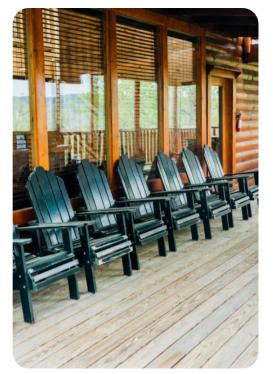

## Outdoor area

- Raised deck with a hot tub, multiple rocking chairs and a set of table and chairs
- Balcony with a swing chair and wooden bench