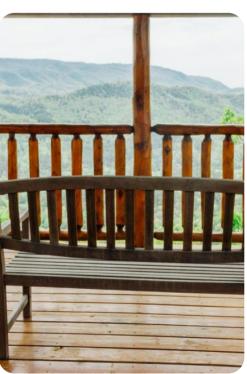

## Outdoor area

- Raised deck with a hot tub, multiple rocking chairs and a set of table and chairs
- Balcony with a swing chair and wooden bench