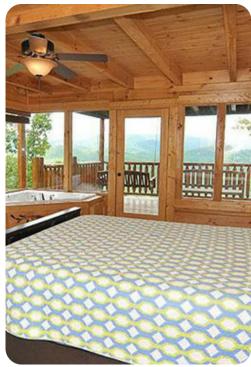

#### **Bedrooms**

- Bedroom 1 King-size bed
- Bedroom 2 2 queen-size beds
- Bedroom 3 King-size bed

## Outdoor area

- Raised deck with a hot tub, multiple rocking chairs and a set of table and chairs
- Balcony with a swing chair and wooden bench