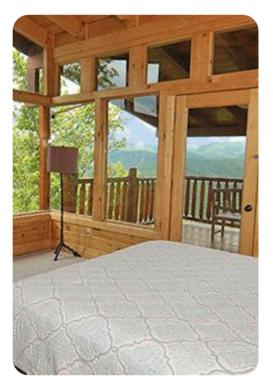

#### **Bedrooms**

- Bedroom 1 King-size bed
- Bedroom 2 2 queen-size beds
- Bedroom 3 King-size bed

## Outdoor area

- Raised deck with a hot tub, multiple rocking chairs and a set of table and chairs
- Balcony with a swing chair and wooden bench