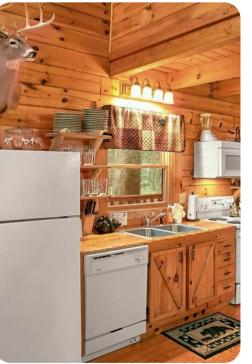

### Living area

- Open-plan living area
- Tastefully furnished living room with comfortable sofas, fireplace and TV
- Fully equipped kitchen
- Dining table and chairs