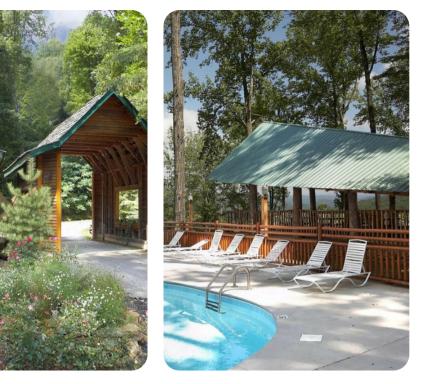

#### Please note

- This cabin welcomes dogs with an additional fee of \$50 per pet.
- Please note that guests must be at least 21 years of age to rent this property.
- Access to the communal pool

Wears Valley 76 | Page 3 of 6