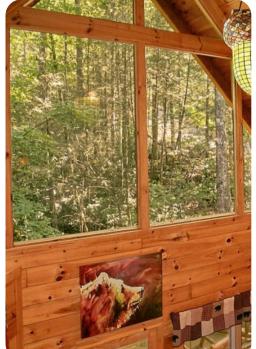

### Living area

- Open-plan living area
- Tastefully furnished living room with comfortable sofas, fireplace and TV
- Fully equipped kitchen
- Dining table and chairs