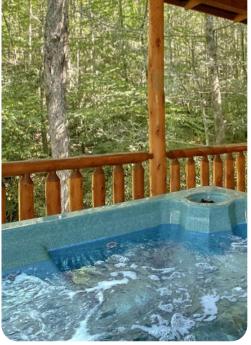

s

- Bedroom 1 Queen-size bed
- Bedroom 2 Queen-size bed
- Bedroom 3 Queen-size bed
- Additional bed available: 1 sofa bed

### Living area

- Open-plan living area
- Tastefully furnished living room with comfortable sofas, fireplace and TV
- Fully equipped kitchen
- Dining table and chairs

## Home entertainment

• Flat-screen TVs in living area and bedrooms

#### Outdoor area

- Hot tub
- BBQ
- Alfresco dining









# Wears Valley 76 | Page 2 of 6

## General

- Air conditioning
- Bedding and towels provided
- Complimentary wifi
- Private parking

#### Please note

- This cabin welcomes dogs with an additional fee of \$50 per pet.
- Please note that guests must be at least 21 years of age to rent this property.
- Access to the communal pool









Wears Valley 76 | Page 3 of 6







Wears Valley 76 | Page 4 of 6



Wears Valley 76 | Page 5 of 6