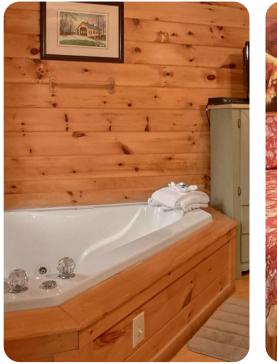

- Access to communal pool

#### Bedrooms

- Bedroom 1 Queen-size bed
- Bedroom 2 Queen-size bed
- Bedroom 3 Queen-size bed
- Additional bed available: 1 sofa bed

### Living area

- Open-plan living area
- Tastefully furnished living room with comfortable sofas, fireplace and TV
- Fully equipped kitchen
- Dining table and chairs

## Home entertainment

• Flat-screen TVs in living area and bedrooms

#### Outdoor area

- Hot tub
- BBQ
- Alfresco dining









# Wears Valley 76 | Page 2 of 6

## General

- Air conditioning
- Bedding and towels provided
- Complimentary wifi
- Private parking

#### Please note

- This cabin welcomes dogs with an additional fee of \$50 per pet.
- Please note that guests must be at least 21 years of age to rent this property.
- Access to the communal pool









Wears Valley 76 | Page 3 of 6







Wears Valley 76 | Page 4 of 6



Wears Valley 76 | Page 5 of 6