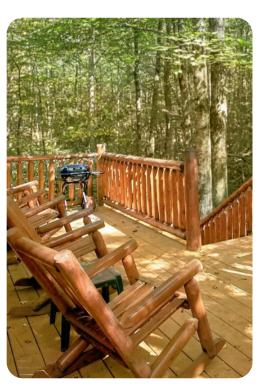

oms

- Bedroom 1 Queen-size bed
- Bedroom 2 Queen-size bed
- Bedroom 3 Queen-size bed
- Additional bed available: 1 sofa bed

### Living area

- Open-plan living area
- Tastefully furnished living room with comfortable sofas, fireplace and TV
- Fully equipped kitchen
- Dining table and chairs

## Home entertainment

• Flat-screen TVs in living area and bedrooms

#### Outdoor area

- Hot tub
- BBQ
- Alfresco dining









# Wears Valley 76 | Page 2 of 6

## General

- Air conditioning
- Bedding and towels provided
- Complimentary wifi
- Private parking

#### Please note

- This cabin welcomes dogs with an additional fee of \$50 per pet.
- Please note that guests must be at least 21 years of age to rent this property.
- Access to the communal pool









Wears Valley 76 | Page 3 of 6







Wears Valley 76 | Page 4 of 6



Wears Valley 76 | Page 5 of 6