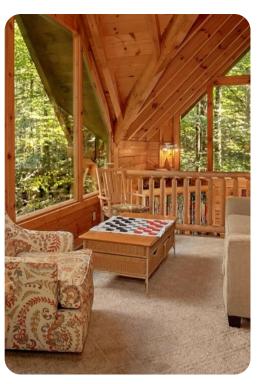

### Living area

- Open-plan living area
- Tastefully furnished living room with comfortable sofas, fireplace and TV
- Fully equipped kitchen
- Dining table and chairs