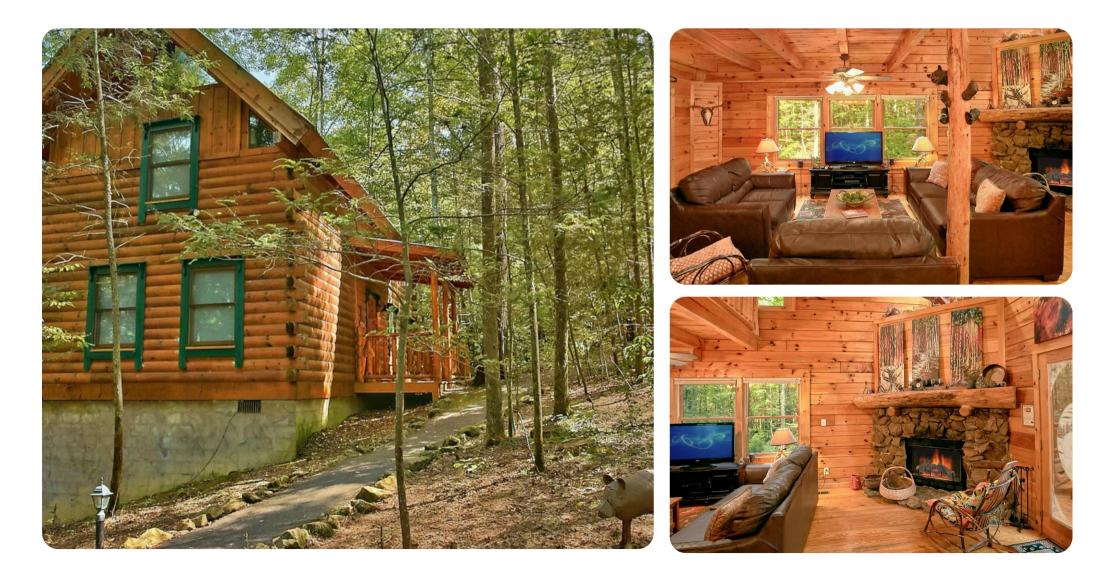

Wears Valley
Wears Valley
General Content of the second second

Wears Valley 76 | Page 1 of 6

### Living area

- Open-plan living area
- Tastefully furnished living room with comfortable sofas, fireplace and TV
- Fully equipped kitchen
- Dining table and chairs