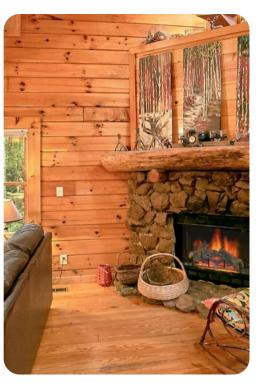

### Living area

- Open-plan living area
- Tastefully furnished living room with comfortable sofas, fireplace and TV
- Fully equipped kitchen
- Dining table and chairs

## Home entertainment

• Flat-screen TVs in living area and bedrooms