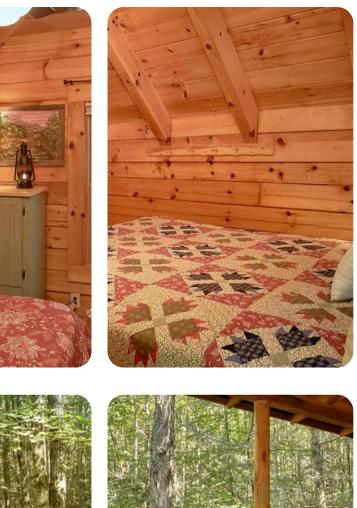

#### Bedrooms

- Bedroom 1 Queen-size bed
- Bedroom 2 Queen-size bed
- Bedroom 3 Queen-size bed
- Additional bed available: 1 sofa bed

### Living area

- Open-plan living area
- Tastefully furnished living room with comfortable sofas, fireplace and TV
- Fully equipped kitchen
- Dining table and chairs