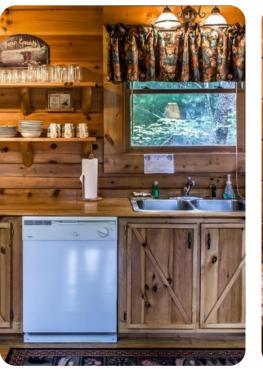

#### Living area

- Open-plan living area
- Fully equipped kitchen
- Dining table and chairs
- Tastefully furnished living room with fireplace, flat-screen TV and comfortable sofas