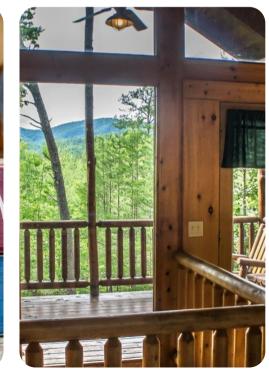

## Outdoor area

- Raised deck with a hot tub and swing chair
- Balcony with a set of table and rocking chairs

## Home entertainment

• Flat-screen TVs in living area and all bedrooms