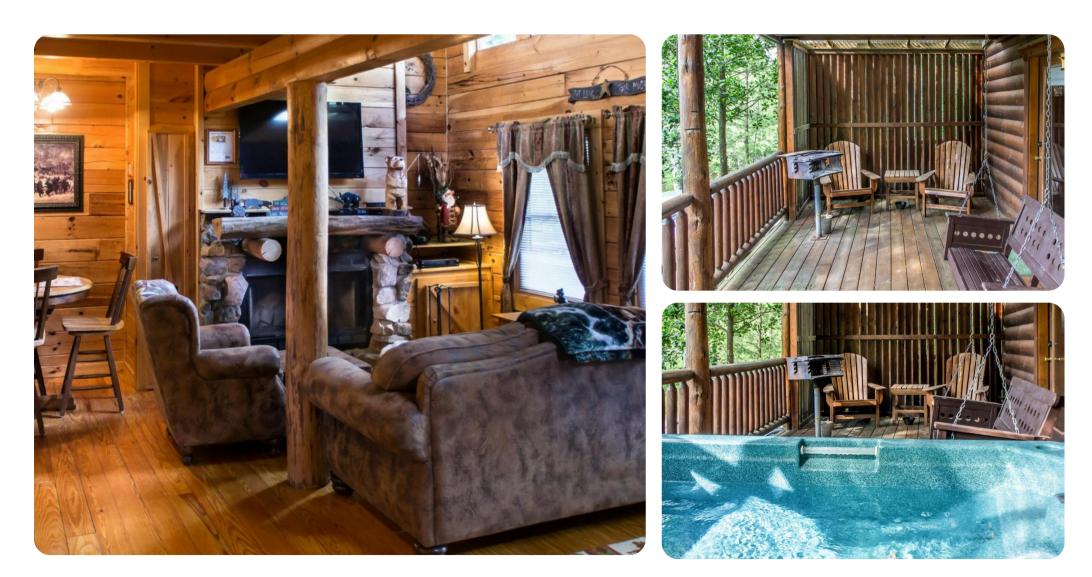

#### Living area

- Open-plan living area
- Fully equipped kitchen
- Dining table and chairs
- Tastefully furnished living room with fireplace, flat-screen TV and comfortable sofas

## Home entertainment

• Flat-screen TVs in living area and all bedrooms