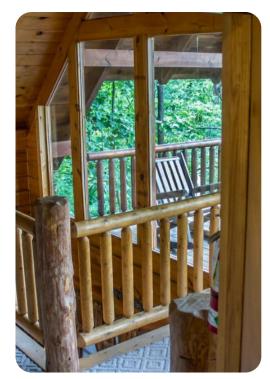

## Outdoor area

- Raised deck with a hot tub and swing chair
- Balcony with a set of table and rocking chairs