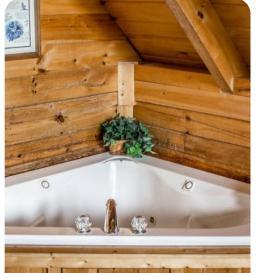

## Outdoor area

- Raised deck with a hot tub and swing chair
- Balcony with a set of table and rocking chairs