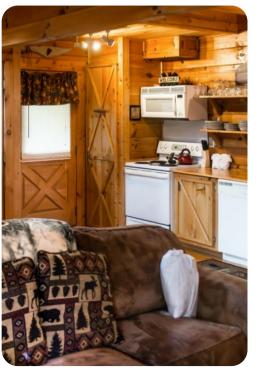

#### Living area

- Open-plan living area
- Fully equipped kitchen
- Dining table and chairs
- Tastefully furnished living room with fireplace, flat-screen TV and comfortable sofas