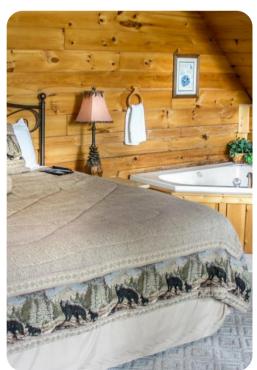

#### Bedrooms

• Bedroom 1 - King-size bed

## Outdoor area

- Raised deck with a hot tub and swing chair
- Balcony with a set of table and rocking chairs