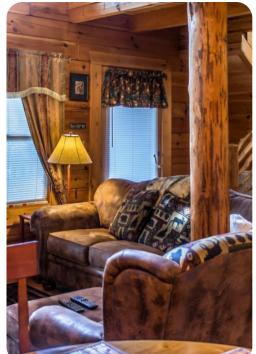

#### Living area

- Open-plan living area
- Fully equipped kitchen
- Dining table and chairs
- Tastefully furnished living room with fireplace, flat-screen TV and comfortable sofas