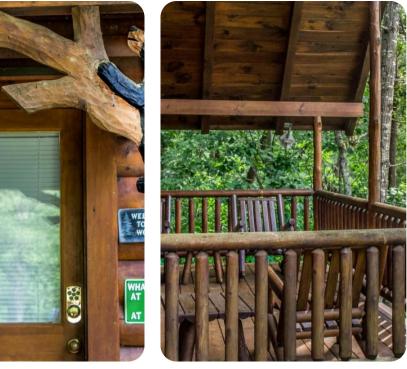

## Outdoor area

- Raised deck with a hot tub and swing chair
- Balcony with a set of table and rocking chairs