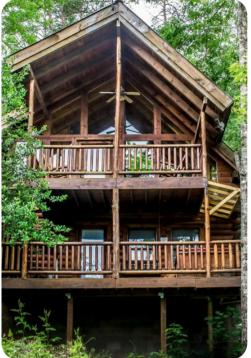

## Outdoor area

- Raised deck with a hot tub and swing chair
- Balcony with a set of table and rocking chairs