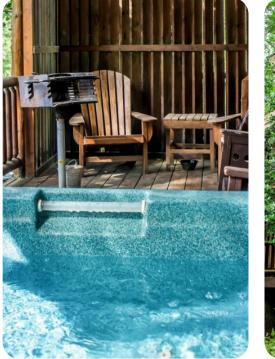

## Outdoor area

- Raised deck with a hot tub and swing chair
- Balcony with a set of table and rocking chairs