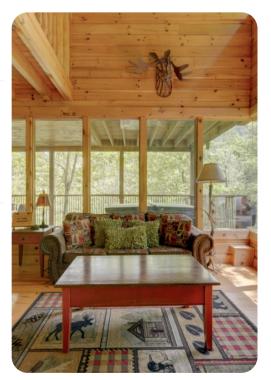

# Living area

- Open-plan living area
- Fully equipped kitchen
- Dining table and chairs
- Tastefully furnished living room with fireplace, flat-screen TV and comfortable sofas