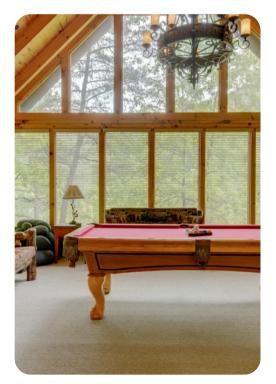

#### Home entertainment

- Flat-screen TVs in living area and all bedrooms
- Games room includes pool table, fireplace, multiple sofas and an arm-chair

Wears Valley 5 | Page 2 of 8