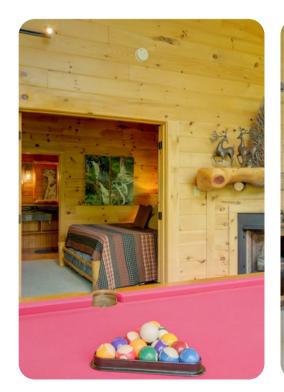

#### Home entertainment

- Flat-screen TVs in living area and all bedrooms
- Games room includes pool table, fireplace, multiple sofas and an arm-chair

Wears Valley 5 | Page 2 of 8