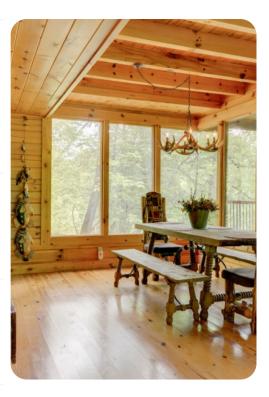

# Living area

- Open-plan living area
- Fully equipped kitchen
- Dining table and chairs
- Tastefully furnished living room with fireplace, flat-screen TV and comfortable sofas