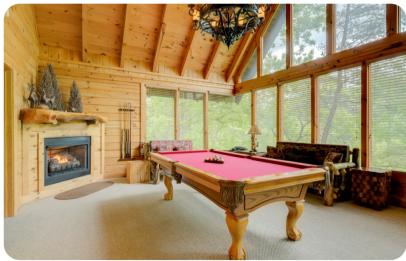

#### Home entertainment

- Flat-screen TVs in living area and all bedrooms
- Games room includes pool table, fireplace, multiple sofas and an arm-chair

Wears Valley 5 | Page 2 of 8