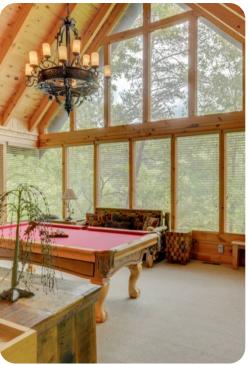

#### Home entertainment

- Flat-screen TVs in living area and all bedrooms
- Games room includes pool table, fireplace, multiple sofas and an arm-chair

Wears Valley 5 | Page 2 of 8