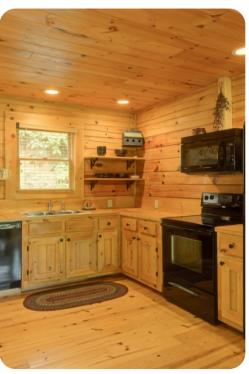

# Living area

- Open-plan living area
- Fully equipped kitchen
- Dining table and chairs
- Tastefully furnished living room with fireplace, flat-screen TV and comfortable sofas