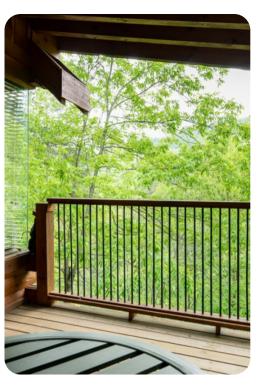

#### Outdoor area

- Raised deck with a hot tub, multiple rocking chairs and a set of table and chairs
- Balcony with a set of table and chairs