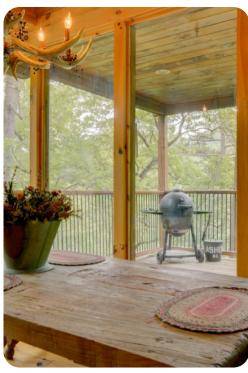

#### Outdoor area

- Raised deck with a hot tub, multiple rocking chairs and a set of table and chairs
- Balcony with a set of table and chairs