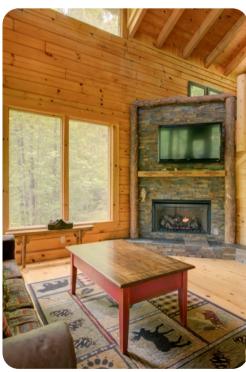

# Living area

- Open-plan living area
- Fully equipped kitchen
- Dining table and chairs
- Tastefully furnished living room with fireplace, flat-screen TV and comfortable sofas