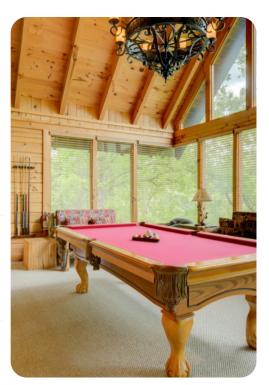

#### Home entertainment

- Flat-screen TVs in living area and all bedrooms
- Games room includes pool table, fireplace, multiple sofas and an arm-chair

Wears Valley 5 | Page 2 of 8