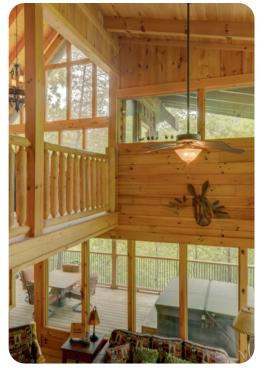

# Living area

- Open-plan living area
- Fully equipped kitchen
- Dining table and chairs
- Tastefully furnished living room with fireplace, flat-screen TV and comfortable sofas

#### Outdoor area

- Raised deck with a hot tub, multiple rocking chairs and a set of table and chairs
- Balcony with a set of table and chairs