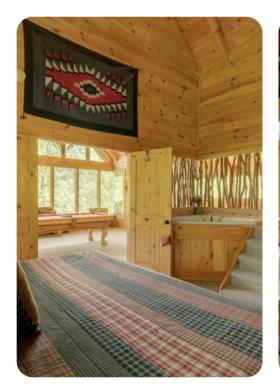

#### Home entertainment

- Flat-screen TVs in living area and all bedrooms
- Games room includes pool table, fireplace, multiple sofas and an arm-chair

Wears Valley 5 | Page 2 of 8