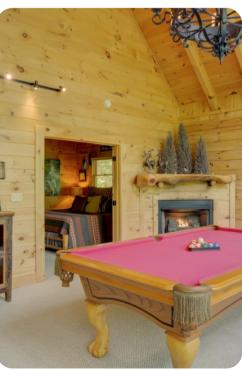

#### Home entertainment

- Flat-screen TVs in living area and all bedrooms
- Games room includes pool table, fireplace, multiple sofas and an arm-chair

Wears Valley 5 | Page 2 of 8