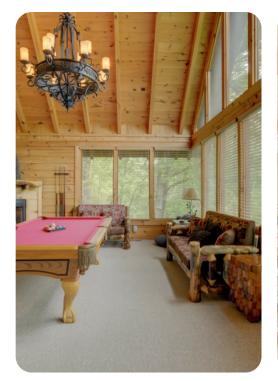

# Living area

- Open-plan living area
- Fully equipped kitchen
- Dining table and chairs
- Tastefully furnished living room with fireplace, flat-screen TV and comfortable sofas

#### Home entertainment

- Flat-screen TVs in living area and all bedrooms
- Games room includes pool table, fireplace, multiple sofas and an arm-chair

Wears Valley 5 | Page 2 of 8