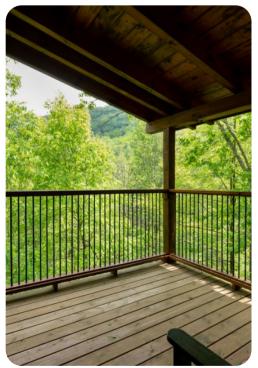

#### Outdoor area

- Raised deck with a hot tub, multiple rocking chairs and a set of table and chairs
- Balcony with a set of table and chairs