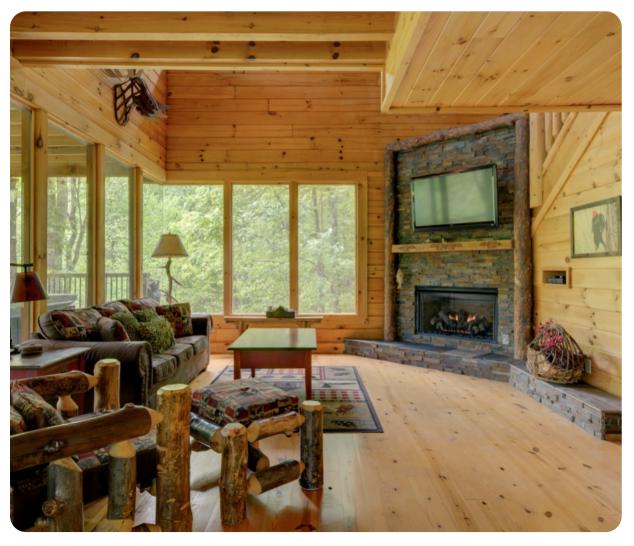

# Living area

- Open-plan living area
- Fully equipped kitchen
- Dining table and chairs
- Tastefully furnished living room with fireplace, flat-screen TV and comfortable sofas

#### Home entertainment

- Flat-screen TVs in living area and all bedrooms
- Games room includes pool table, fireplace, multiple sofas and an arm-chair

Wears Valley 5 | Page 2 of 8