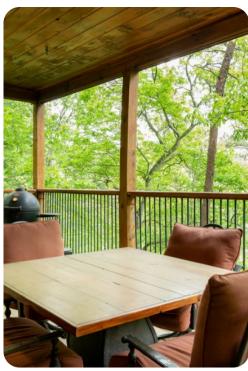

#### Outdoor area

- Raised deck with a hot tub, multiple rocking chairs and a set of table and chairs
- Balcony with a set of table and chairs