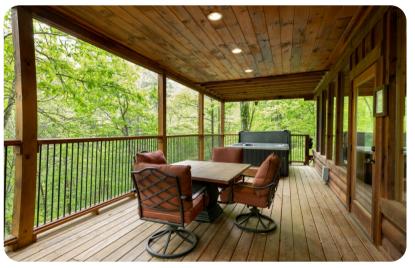

#### Outdoor area

- Raised deck with a hot tub, multiple rocking chairs and a set of table and chairs
- Balcony with a set of table and chairs