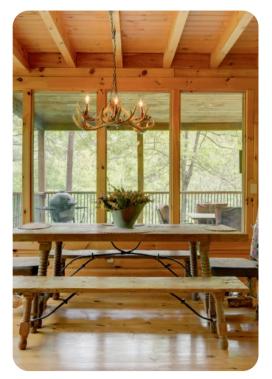

# Living area

- Open-plan living area
- Fully equipped kitchen
- Dining table and chairs
- Tastefully furnished living room with fireplace, flat-screen TV and comfortable sofas