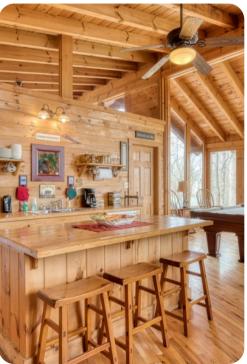

#### Living area

- Open-plan living area
- Fully equipped kitchen
- Breakfast bar with seating
- Dining table and chairs
- Tastefully furnished living room with fireplace, pool table, flat-screen TV and comfortable sofas
- Additional living area with a flat-screen TV and sofas