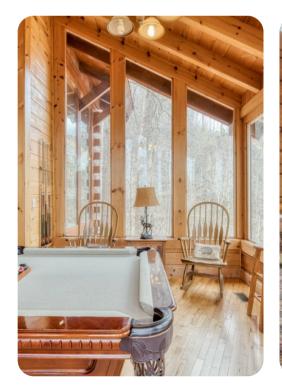

#### Living area

- Open-plan living area
- Fully equipped kitchen
- Breakfast bar with seating
- Dining table and chairs
- Tastefully furnished living room with fireplace, pool table, flat-screen TV and comfortable sofas
- Additional living area with a flat-screen TV and sofas