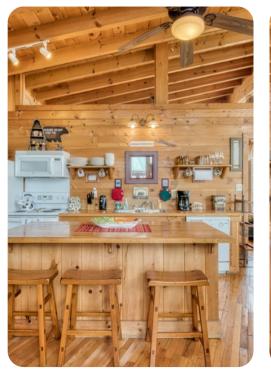

#### Living area

- Open-plan living area
- Fully equipped kitchen
- Breakfast bar with seating
- Dining table and chairs
- Tastefully furnished living room with fireplace, pool table, flat-screen TV and comfortable sofas
- Additional living area with a flat-screen TV and sofas