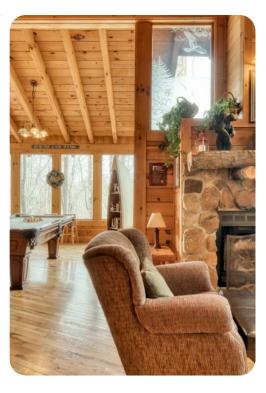

#### Living area

- Open-plan living area
- Fully equipped kitchen
- Breakfast bar with seating
- Dining table and chairs
- Tastefully furnished living room with fireplace, pool table, flat-screen TV and comfortable sofas
- Additional living area with a flat-screen TV and sofas