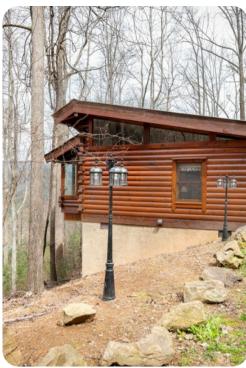

# Wears Valley 4

#### Outdoor area

• Large deck area with a hot tub, multiple rocking chairs and a set of table and chairs