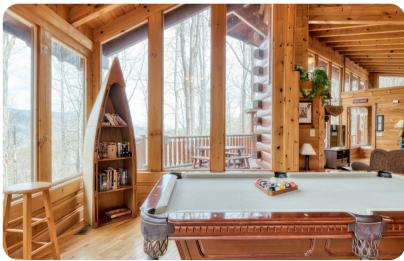

#### Living area

- Open-plan living area
- Fully equipped kitchen
- Breakfast bar with seating
- Dining table and chairs
- Tastefully furnished living room with fireplace, pool table, flat-screen TV and comfortable sofas
- Additional living area with a flat-screen TV and sofas