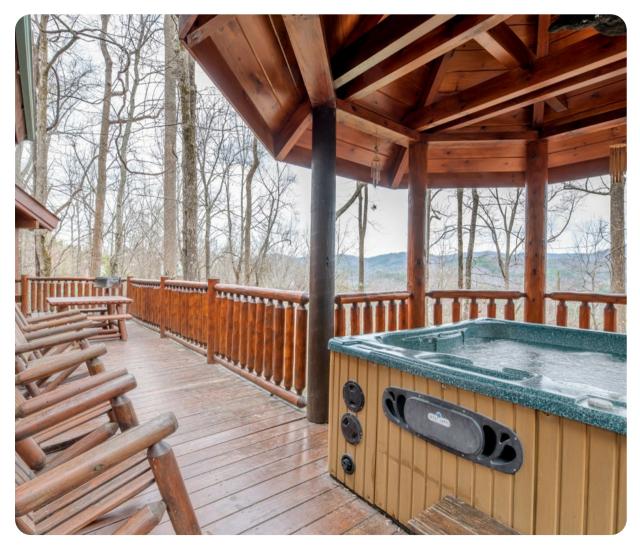

#### Outdoor area

• Large deck area with a hot tub, multiple rocking chairs and a set of table and chairs