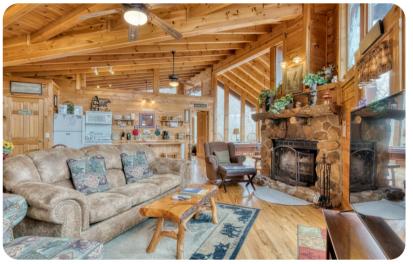

#### Living area

- Open-plan living area
- Fully equipped kitchen
- Breakfast bar with seating
- Dining table and chairs
- Tastefully furnished living room with fireplace, pool table, flat-screen TV and comfortable sofas
- Additional living area with a flat-screen TV and sofas