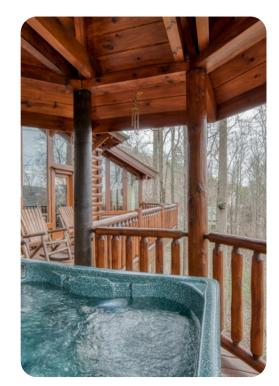

#### Outdoor area

• Large deck area with a hot tub, multiple rocking chairs and a set of table and chairs