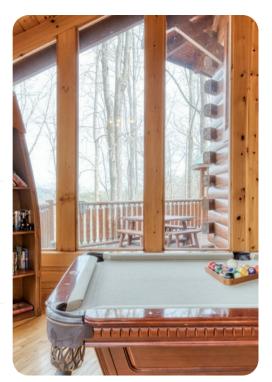

#### Living area

- Open-plan living area
- Fully equipped kitchen
- Breakfast bar with seating
- Dining table and chairs
- Tastefully furnished living room with fireplace, pool table, flat-screen TV and comfortable sofas
- Additional living area with a flat-screen TV and sofas