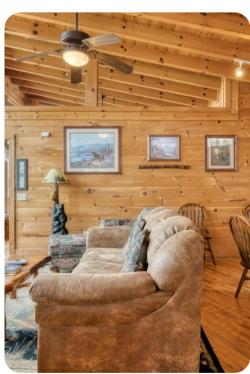

#### Living area

- Open-plan living area
- Fully equipped kitchen
- Breakfast bar with seating
- Dining table and chairs
- Tastefully furnished living room with fireplace, pool table, flat-screen TV and comfortable sofas
- Additional living area with a flat-screen TV and sofas