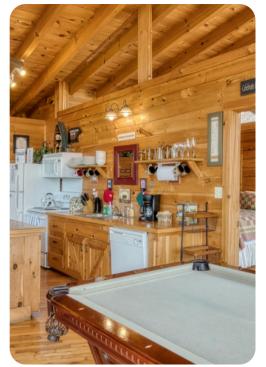

#### Living area

- Open-plan living area
- Fully equipped kitchen
- Breakfast bar with seating
- Dining table and chairs
- Tastefully furnished living room with fireplace, pool table, flat-screen TV and comfortable sofas
- Additional living area with a flat-screen TV and sofas