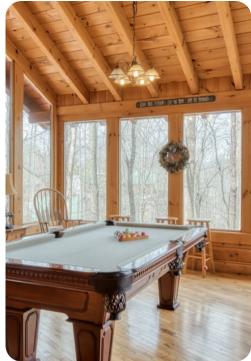

#### Living area

- Open-plan living area
- Fully equipped kitchen
- Breakfast bar with seating
- Dining table and chairs
- Tastefully furnished living room with fireplace, pool table, flat-screen TV and comfortable sofas
- Additional living area with a flat-screen TV and sofas