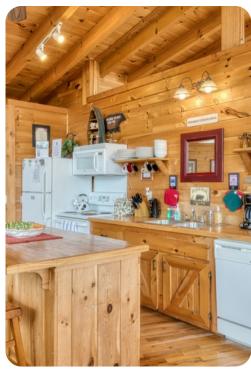

#### Living area

- Open-plan living area
- Fully equipped kitchen
- Breakfast bar with seating
- Dining table and chairs
- Tastefully furnished living room with fireplace, pool table, flat-screen TV and comfortable sofas
- Additional living area with a flat-screen TV and sofas