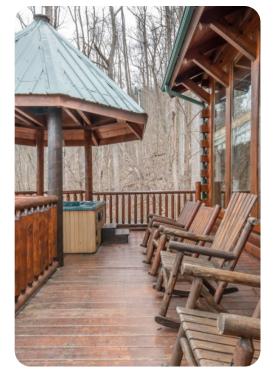

#### Outdoor area

• Large deck area with a hot tub, multiple rocking chairs and a set of table and chairs