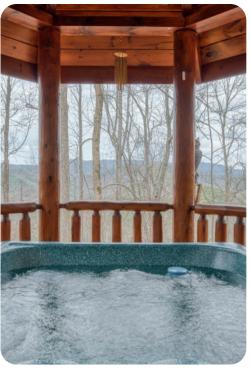

#### Outdoor area

• Large deck area with a hot tub, multiple rocking chairs and a set of table and chairs