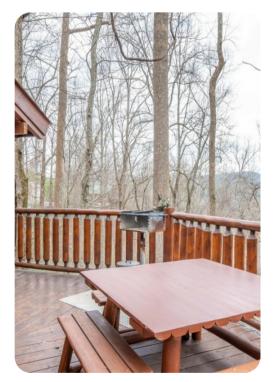

#### Outdoor area

• Large deck area with a hot tub, multiple rocking chairs and a set of table and chairs