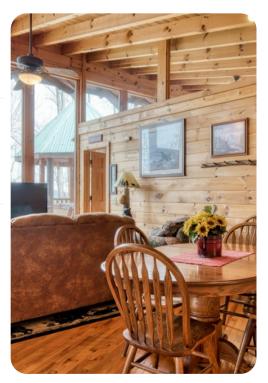

#### Living area

- Open-plan living area
- Fully equipped kitchen
- Breakfast bar with seating
- Dining table and chairs
- Tastefully furnished living room with fireplace, pool table, flat-screen TV and comfortable sofas
- Additional living area with a flat-screen TV and sofas