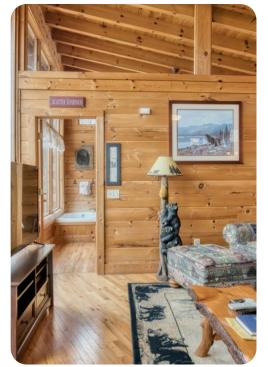

#### Living area

- Open-plan living area
- Fully equipped kitchen
- Breakfast bar with seating
- Dining table and chairs
- Tastefully furnished living room with fireplace, pool table, flat-screen TV and comfortable sofas
- Additional living area with a flat-screen TV and sofas

#### Home entertainment

• Flat-screen TVs in living area and all bedrooms

Wears Valley 4 | Page 2 of 8