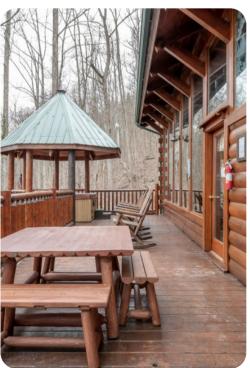

#### Outdoor area

• Large deck area with a hot tub, multiple rocking chairs and a set of table and chairs