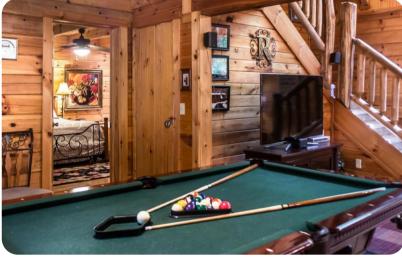

#### Home entertainment

- Flat-screen TVs in living area and all bedrooms
- Games room includes pool table, arcade machine and chairs

Wears Valley 3 | Page 2 of 8