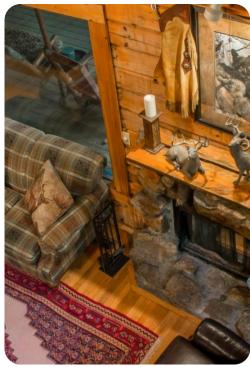

## Living area

- Open-plan living area
- Fully equipped kitchen
- Breakfast bar with seating
- Dining table and chairs
- Tastefully furnished living room with fireplace, flat-screen TV and comfortable sofas

#### Home entertainment

- Flat-screen TVs in living area and all bedrooms
- Games room includes pool table, arcade machine and chairs

Wears Valley 3 | Page 2 of 8