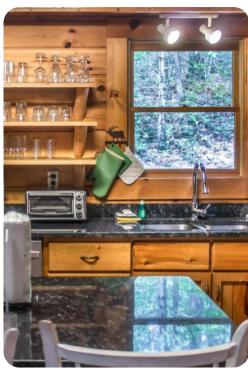

## Living area

- Open-plan living area
- Fully equipped kitchen
- Breakfast bar with seating
- Dining table and chairs
- Tastefully furnished living room with fireplace, flat-screen TV and comfortable sofas