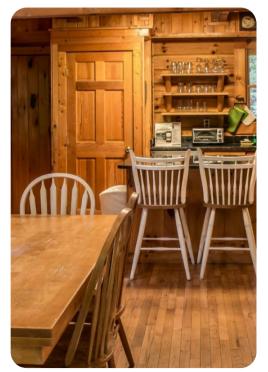

## Living area

- Open-plan living area
- Fully equipped kitchen
- Breakfast bar with seating
- Dining table and chairs
- Tastefully furnished living room with fireplace, flat-screen TV and comfortable sofas