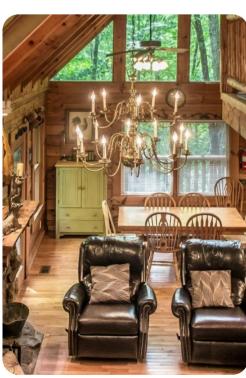

## Living area

- Open-plan living area
- Fully equipped kitchen
- Breakfast bar with seating
- Dining table and chairs
- Tastefully furnished living room with fireplace, flat-screen TV and comfortable sofas