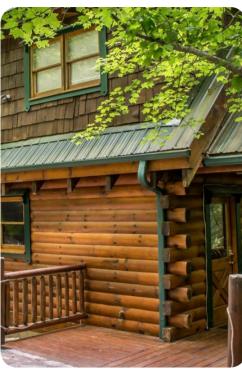

# Wears Valley 3

## Outdoor area

- Private patio with hot tub, fire-pit and seating
- Covered deck area with a swing chair, multiple rocking chairs and a set of table and chairs