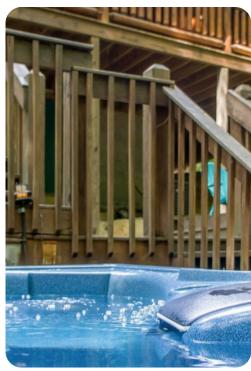

## Outdoor area

- Private patio with hot tub, fire-pit and seating
- Covered deck area with a swing chair, multiple rocking chairs and a set of table and chairs