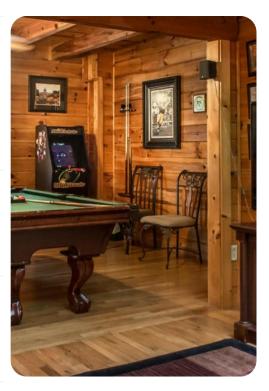

#### Home entertainment

- Flat-screen TVs in living area and all bedrooms
- Games room includes pool table, arcade machine and chairs

Wears Valley 3 | Page 2 of 8