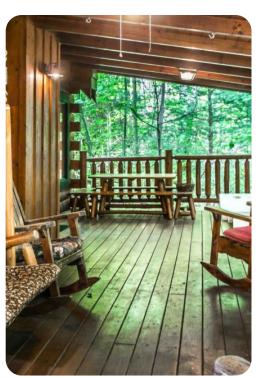

## Outdoor area

- Private patio with hot tub, fire-pit and seating
- Covered deck area with a swing chair, multiple rocking chairs and a set of table and chairs