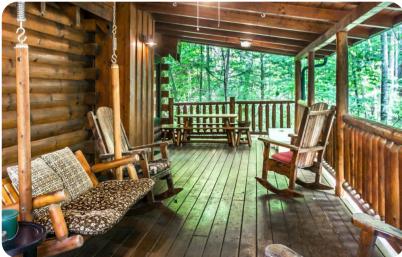

## Outdoor area

- Private patio with hot tub, fire-pit and seating
- Covered deck area with a swing chair, multiple rocking chairs and a set of table and chairs