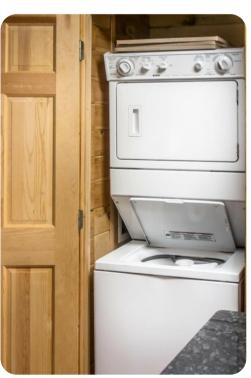

tub, fire-pit and seating
- Covered deck area with a swing chair, multiple rocking chairs and a set of table and chairs

#### Home entertainment

- Flat-screen TVs in living area and all bedrooms
- Games room includes pool table, arcade machine and chairs









Wears Valley 3 | Page 2 of 8

# General

- Air conditioning throughout
- Complimentary wifi
- Bedding and towels included
- Private parking

# Laundry room

Washer and dryer

## Resort access

Communal pool

# Places of interest

- Great Smoky Mountains National Park 0 miles
- Clingmans Dome 29 miles
- Dollywood 14 miles
- Roaring Fork Motor Nature Trail 17 miles
- Smoky Mountain Alpine Coaster 9 miles
- Titanic Museum Attraction 13 miles

















Wears Valley 3 | Page 4 of 8









Wears Valley 3 | Page 5 of 8









Wears Valley 3 | Page 6 of 8









Wears Valley 3 | Page 7 of 8









Wears Valley 3 | Page 8 of 8