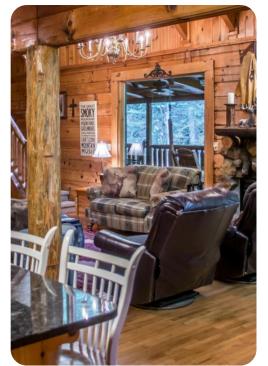

## Living area

- Open-plan living area
- Fully equipped kitchen
- Breakfast bar with seating
- Dining table and chairs
- Tastefully furnished living room with fireplace, flat-screen TV and comfortable sofas