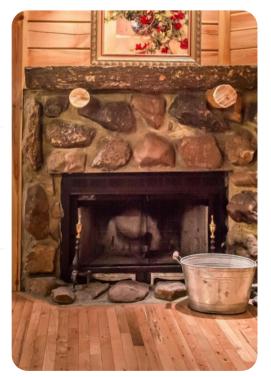

## Living area

- Open-plan living area
- Fully equipped kitchen
- Breakfast bar with seating
- Dining table and chairs
- Tastefully furnished living room with fireplace, flat-screen TV and comfortable sofas