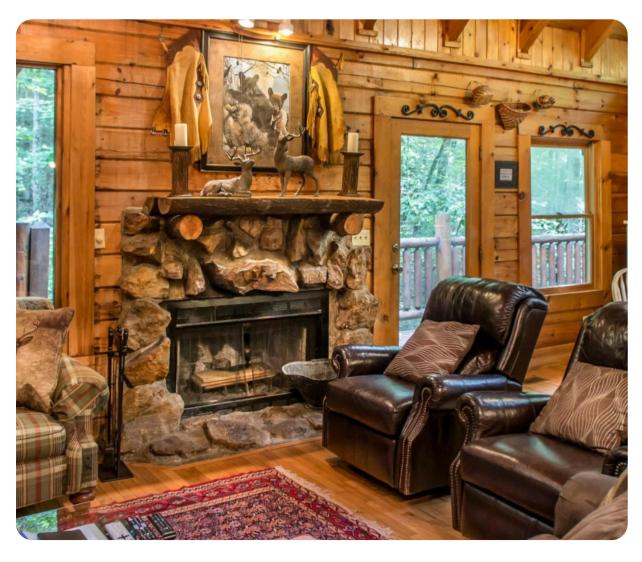

## Living area

- Open-plan living area
- Fully equipped kitchen
- Breakfast bar with seating
- Dining table and chairs
- Tastefully furnished living room with fireplace, flat-screen TV and comfortable sofas

## Outdoor area

- Private patio with hot tub, fire-pit and seating
- Covered deck area with a swing chair, multiple rocking chairs and a set of table and chairs