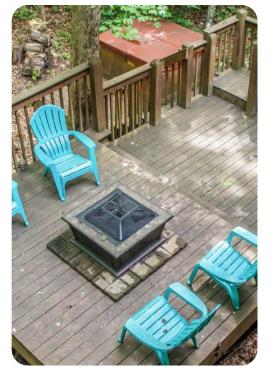

## Outdoor area

- Private patio with hot tub, fire-pit and seating
- Covered deck area with a swing chair, multiple rocking chairs and a set of table and chairs