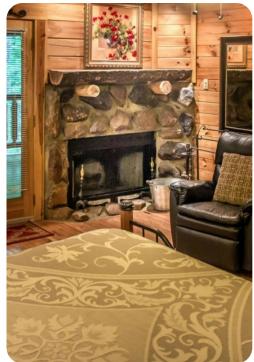

## Living area

- Open-plan living area
- Fully equipped kitchen
- Breakfast bar with seating
- Dining table and chairs
- Tastefully furnished living room with fireplace, flat-screen TV and comfortable sofas