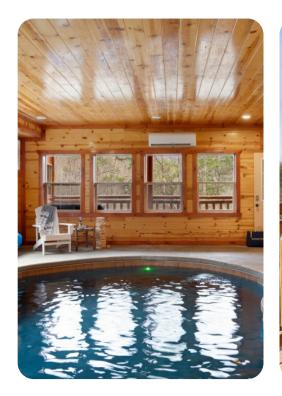

## **Key Features**

- 6 bedrooms
- 6 bathrooms
- Sleeps 18
- Indoor pool
- Hot tub

### Home Entertainment

- Indoor pool
- Home theater with comfortable sofas
- Game room with pool table, and TV
- Foosball table in Bedroom 4