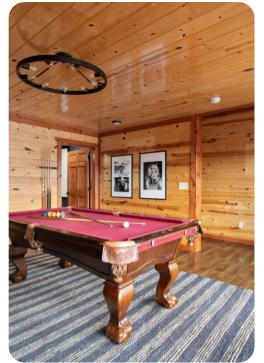

### Home Entertainment

- Indoor pool
- Home theater with comfortable sofas
- Game room with pool table, and TV
- Foosball table in Bedroom 4