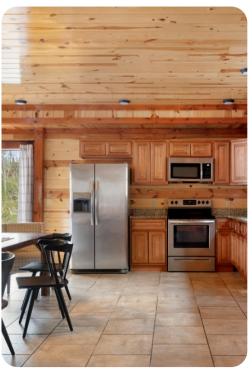

# Living Area

- Open-plan living area
- Tastefully furnished living room with comfortable sofa, fireplace and TV
- Fully equipped kitchen
- Dining table and chairs