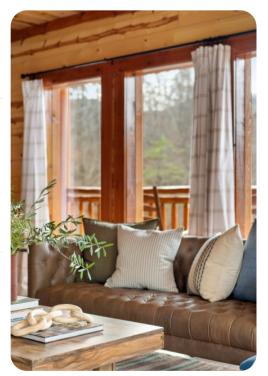

# Living Area

- Open-plan living area
- Tastefully furnished living room with comfortable sofa, fireplace and TV
- Fully equipped kitchen
- Dining table and chairs