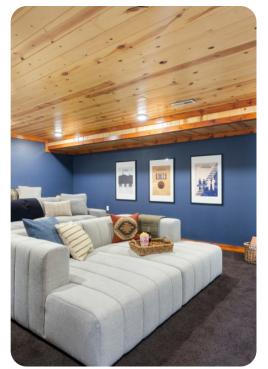

### Home Entertainment

- Indoor pool
- Home theater with comfortable sofas
- Game room with pool table, and TV
- Foosball table in Bedroom 4