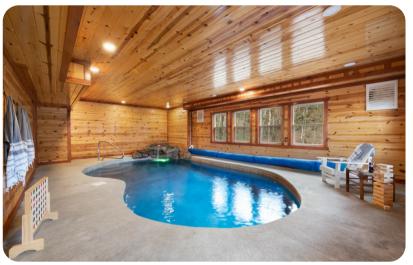

## **Key Features**

- 6 bedrooms
- 6 bathrooms
- Sleeps 18
- Indoor pool
- Hot tub

### Home Entertainment

- Indoor pool
- Home theater with comfortable sofas
- Game room with pool table, and TV
- Foosball table in Bedroom 4