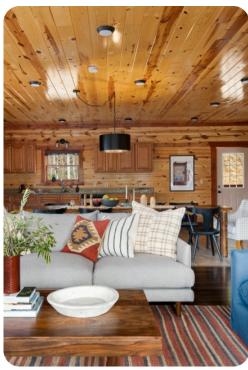

# Living Area

- Open-plan living area
- Tastefully furnished living room with comfortable sofa, fireplace and TV
- Fully equipped kitchen
- Dining table and chairs