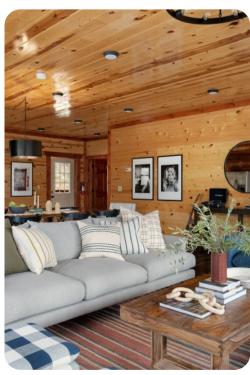

# Living Area

- Open-plan living area
- Tastefully furnished living room with comfortable sofa, fireplace and TV
- Fully equipped kitchen
- Dining table and chairs