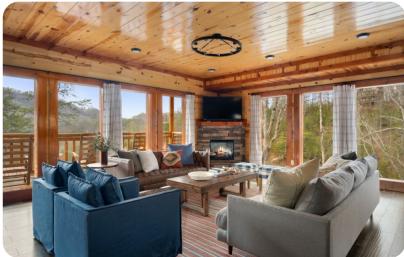

# Living Area

- Open-plan living area
- Tastefully furnished living room with comfortable sofa, fireplace and TV
- Fully equipped kitchen
- Dining table and chairs