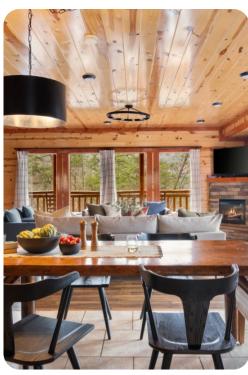

# Living Area

- Open-plan living area
- Tastefully furnished living room with comfortable sofa, fireplace and TV
- Fully equipped kitchen
- Dining table and chairs