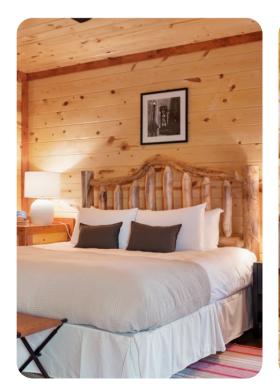

### Bedrooms

- Bedroom 1 King-size bed
- Bedroom 2 King-size bed
- Bedroom 3 King-size bed
- Bedroom 4 2 bunk beds (Double over Double)
- Bedroom 5 King-size bed
- Bedroom 6 King-size bed