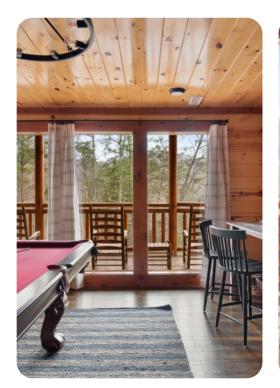

### Home Entertainment

- Indoor pool
- Home theater with comfortable sofas
- Game room with pool table, and TV
- Foosball table in Bedroom 4