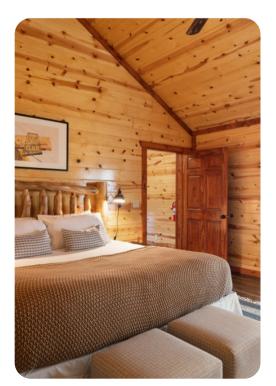

### Bedrooms

- Bedroom 1 King-size bed
- Bedroom 2 King-size bed
- Bedroom 3 King-size bed
- Bedroom 4 2 bunk beds (Double over Double)
- Bedroom 5 King-size bed
- Bedroom 6 King-size bed

# Living Area

- Open-plan living area
- Tastefully furnished living room with comfortable sofa, fireplace and TV
- Fully equipped kitchen
- Dining table and chairs