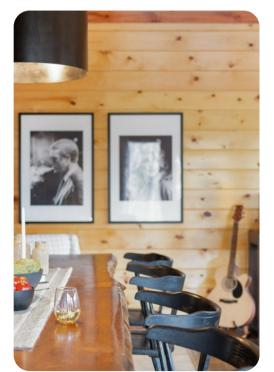

# Living Area

- Open-plan living area
- Tastefully furnished living room with comfortable sofa, fireplace and TV
- Fully equipped kitchen
- Dining table and chairs