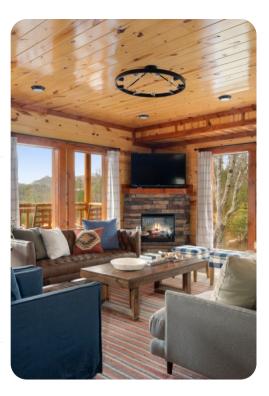

# Living Area

- Open-plan living area
- Tastefully furnished living room with comfortable sofa, fireplace and TV
- Fully equipped kitchen
- Dining table and chairs