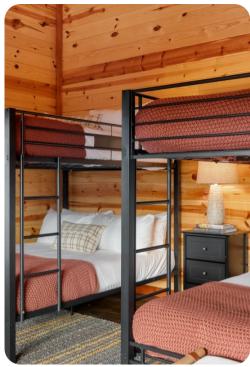

### Bedrooms

- Bedroom 1 King-size bed
- Bedroom 2 King-size bed
- Bedroom 3 King-size bed
- Bedroom 4 2 bunk beds (Double over Double)
- Bedroom 5 King-size bed
- Bedroom 6 King-size bed

### Home Entertainment

- Indoor pool
- Home theater with comfortable sofas
- Game room with pool table, and TV
- Foosball table in Bedroom 4