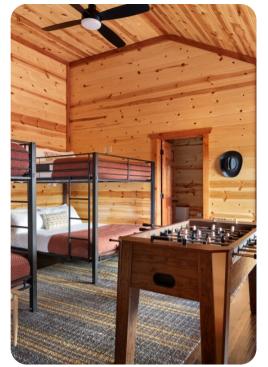

### Bedrooms

- Bedroom 1 King-size bed
- Bedroom 2 King-size bed
- Bedroom 3 King-size bed
- Bedroom 4 2 bunk beds (Double over Double)
- Bedroom 5 King-size bed
- Bedroom 6 King-size bed

### Home Entertainment

- Indoor pool
- Home theater with comfortable sofas
- Game room with pool table, and TV
- Foosball table in Bedroom 4