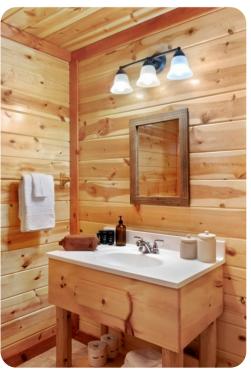

## **Key Features**

- 6 bedrooms
- 6 bathrooms
- Sleeps 18
- Indoor pool
- Hot tub

### Bedrooms

- Bedroom 1 King-size bed
- Bedroom 2 King-size bed
- Bedroom 3 King-size bed
- Bedroom 4 2 bunk beds (Double over Double)
- Bedroom 5 King-size bed
- Bedroom 6 King-size bed