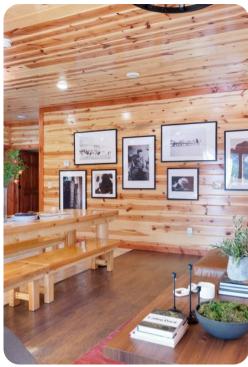

# Living Area

- Open-plan living area
- Tastefully furnished living room with comfortable sofa, fireplace and TV
- Fully equipped kitchen
- Breakfast bar with seating
- Dining table and chairs

## **Outdoor Area**

- Multiple balconies with lounge areas
- Hot tub

Wears Valley 25 | Page 2 of 8