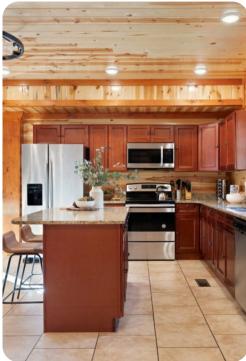

# Living Area

- Open-plan living area
- Tastefully furnished living room with comfortable sofa, fireplace and TV
- Fully equipped kitchen
- Breakfast bar with seating
- Dining table and chairs