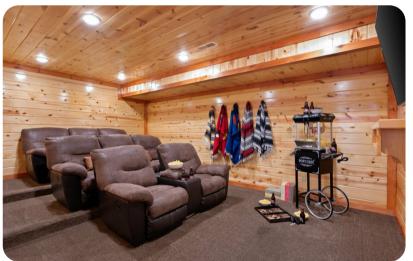

Wears Valley

# Wears Valley 25

<u>№</u> 6 🖔 14







## **Key Features**

- 6 bedrooms
- 6 bathrooms
- Sleeps 14
- Indoor pool
- Hot tub

### Bedrooms

- Bedroom 1 King-size bed
- Bedroom 2 King-size bed
- Bedroom 3 King-size bed
- Bedroom 4 2 bunk beds (Twins over Twins)
- Bedroom 5 King-size bed
- Bedroom 6 King-size bed

# Living Area

- Open-plan living area
- Tastefully furnished living room with comfortable sofa, fireplace and TV
- Fully equipped kitchen
- Breakfast bar with seating
- Dining table and chairs

### Home Entertainment

- Indoor pool
- Pool table
- Home theater

## **Outdoor Area**

- Multiple balconies with lounge areas
- Hot tub









Wears Valley 25 | Page 2 of 8

#### General

- Air conditioning
- Private parking (4-5 spaces on driveway)
- Bedding and towels provided
- Complimentary wifi

#### Good to know

- Po