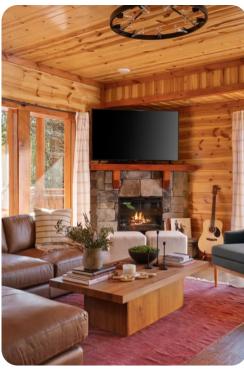

# Living Area

- Open-plan living area
- Tastefully furnished living room with comfortable sofa, fireplace and TV
- Fully equipped kitchen
- Breakfast bar with seating
- Dining table and chairs

## **Outdoor Area**

- Multiple balconies with lounge areas
- Hot tub

Wears Valley 25 | Page 2 of 8