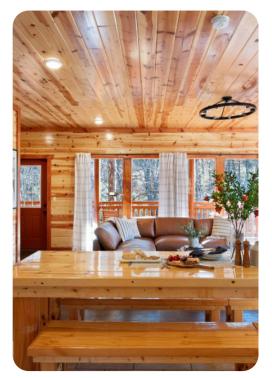

# Living Area

- Open-plan living area
- Tastefully furnished living room with comfortable sofa, fireplace and TV
- Fully equipped kitchen
- Breakfast bar with seating
- Dining table and chairs