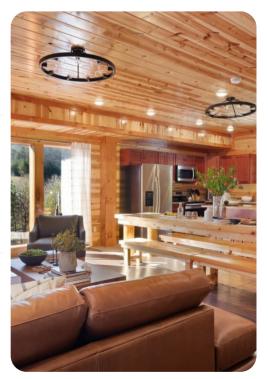

# Living Area

- Open-plan living area
- Tastefully furnished living room with comfortable sofa, fireplace and TV
- Fully equipped kitchen
- Breakfast bar with seating
- Dining table and chairs