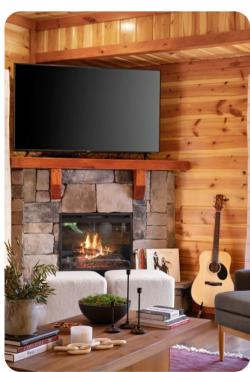

# Living Area

- Open-plan living area
- Tastefully furnished living room with comfortable sofa, fireplace and TV
- Fully equipped kitchen
- Breakfast bar with seating
- Dining table and chairs