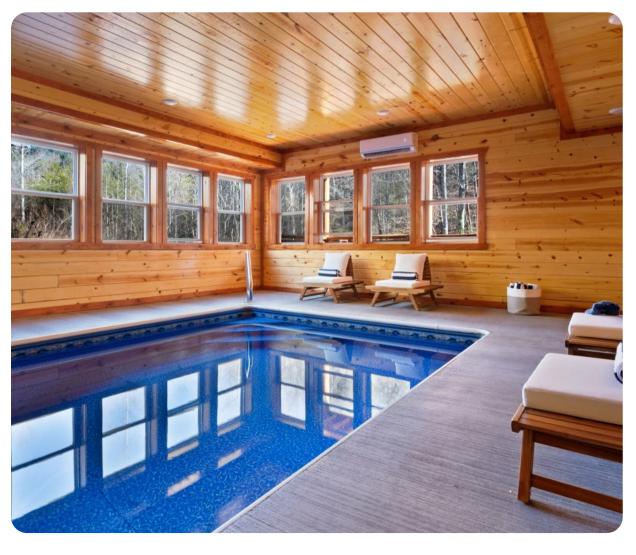

## **Key Features**

- 6 bedrooms
- 6 bathrooms
- Sleeps 14
- Indoor pool
- Hot tub

### Home Entertainment

- Indoor pool
- Pool table
- Home theater