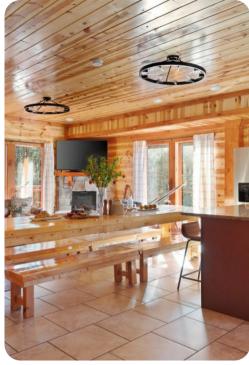

# Living Area

- Open-plan living area
- Tastefully furnished living room with comfortable sofa, fireplace and TV
- Fully equipped kitchen
- Breakfast bar with seating
- Dining table and chairs