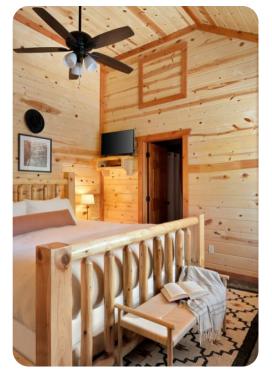

### Bedrooms

- Bedroom 1 King-size bed
- Bedroom 2 King-size bed
- Bedroom 3 King-size bed
- Bedroom 4 2 bunk beds (Twins over Twins)
- Bedroom 5 King-size bed
- Bedroom 6 King-size bed

# Living Area

- Open-plan living area
- Tastefully furnished living room with comfortable sofa, fireplace and TV
- Fully equipped kitchen
- Breakfast bar with seating
- Dining table and chairs