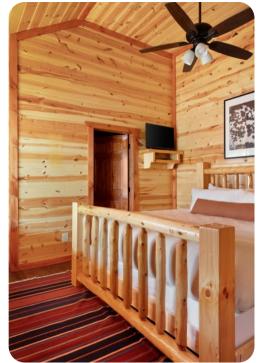

### Bedrooms

- Bedroom 1 King-size bed
- Bedroom 2 King-size bed
- Bedroom 3 King-size bed
- Bedroom 4 2 bunk beds (Twins over Twins)
- Bedroom 5 King-size bed
- Bedroom 6 King-size bed