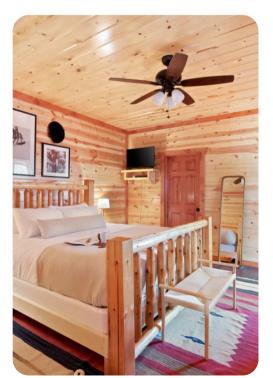

### Bedrooms

- Bedroom 1 King-size bed
- Bedroom 2 King-size bed
- Bedroom 3 King-size bed
- Bedroom 4 2 bunk beds (Twins over Twins)
- Bedroom 5 King-size bed
- Bedroom 6 King-size bed

# Living Area

- Open-plan living area
- Tastefully furnished living room with comfortable sofa, fireplace and TV
- Fully equipped kitchen
- Breakfast bar with seating
- Dining table and chairs