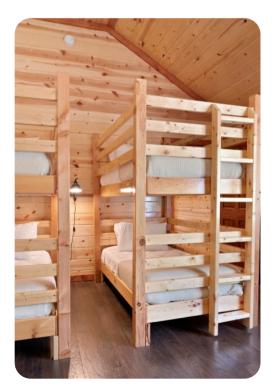

### Bedrooms

- Bedroom 1 King-size bed
- Bedroom 2 King-size bed
- Bedroom 3 King-size bed
- Bedroom 4 2 bunk beds (Twins over Twins)
- Bedroom 5 King-size bed
- Bedroom 6 King-size bed