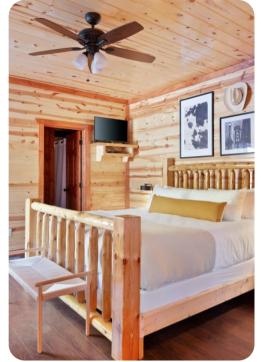

### Bedrooms

- Bedroom 1 King-size bed
- Bedroom 2 King-size bed
- Bedroom 3 King-size bed
- Bedroom 4 2 bunk beds (Twins over Twins)
- Bedroom 5 King-size bed
- Bedroom 6 King-size bed