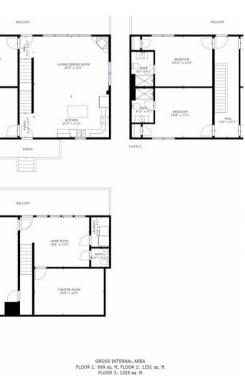

## **Key Features**

- 6 bedrooms
- 6 bathrooms
- Sleeps 14
- Indoor pool
- Hot tub

### Bedrooms

- Bedroom 1 King-size bed
- Bedroom 2 King-size bed
- Bedroom 3 King-size bed
- Bedroom 4 2 bunk beds (Twins over Twins)
- Bedroom 5 King-size bed
- Bedroom 6 King-size bed