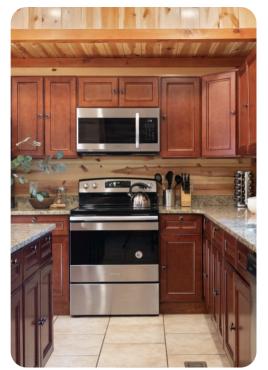

# Living Area

- Open-plan living area
- Tastefully furnished living room with comfortable sofa, fireplace and TV
- Fully equipped kitchen
- Breakfast bar with seating
- Dining table and chairs