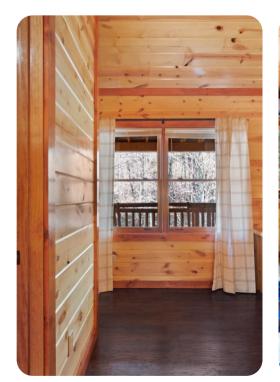

# Living Area

- Open-plan living area
- Tastefully furnished living room with comfortable sofa, fireplace and TV
- Fully equipped kitchen
- Breakfast bar with seating
- Dining table and chairs