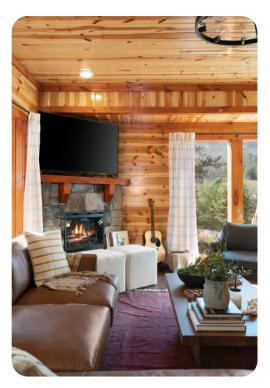

# Living Area

- Open-plan living area
- Tastefully furnished living room with comfortable sofa, fireplace and TV
- Fully equipped kitchen
- Breakfast bar with seating
- Dining table and chairs

## **Outdoor Area**

- Multiple balconies with lounge areas
- Hot tub

Wears Valley 25 | Page 2 of 8