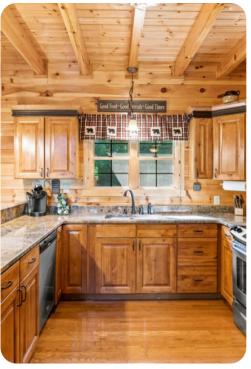

## Home layout

- The main level boasts an open-plan kitchen, dining and living area with vaulted ceilings, and large windows, which allow for brilliant natural light to enter the cabin. There is also a pantry designated for guest use, as well as an additional powder room.
- The very well-equipped kitchen features stainless steel appliances, granite countertops, and a breakfast bar. The dining area with a large table and chairs with seating for 10 is located adjacent to the kitchen.
- The living room is situated off the dining area, and comes replete with a cozy couch and loveseats, a Smart flat-screen TV, and stone-stacked gas fireplace the perfect spot to get warm on chilly fall and winter nights.
- The expansive deck can be accessed off the living room. It features a gas grill, as well as several Adirondack chairs. Here, guests can enjoy their morning coffee, or a glass of wine in the evening, while taking in the spectacular views of the trees and the mountains beyond them.
- The lower level features a den with comfortable seating, a wall-mounted flatscreen TV, a stone stacked fireplace, a wine cooler, pool table, bar, laundry room, and a half bath. There is an additional full sized refrigerator for extra food storage.
- A large patio with plenty of outdoor seating, hot tub and access to a large yard replete with a firepit and lovely wooded views can be accessed off the den.
- The outdoor area is protected by the use of security cameras.