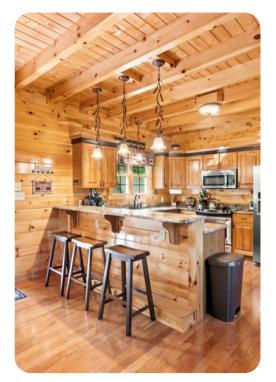

## Home layout

- The main level boasts an open-plan kitchen, dining and living area with vaulted ceilings, and large windows, which allow for brilliant natural light to enter the cabin. There is also a pantry designated for guest use, as well as an additional powder room.
- The very well-equipped kitchen features stainless steel appliances, granite countertops, and a breakfast bar. The dining area with a large table and chairs with seating for 10 is located adjacent to the kitchen.
- The living room is situated off the dining area, and comes replete with a cozy couch and loveseats, a Smart flat-screen TV, and stone-stacked gas fireplace the perfect spot to get warm on chilly fall and winter nights.
- The expansive deck can be accessed off the living room. It features a gas grill, as well as several Adirondack chairs. Here, guests can enjoy their morning coffee, or a glass of wine in the evening, while taking in the spectacular views of the trees and the mountains beyond them.
- The lower level features a den with comfortable seating, a wall-mounted flatscreen TV, a stone stacked fireplace, a wine cooler, pool table, bar, laundry room, and a half bath. There is an additional full sized refrigerator for extra food storage.
- A large patio with plenty of outdoor seating, hot tub and access to a large yard replete with a firepit and lovely wooded views can be accessed off the den.
- The outdoor area is protected by the use of security cameras.