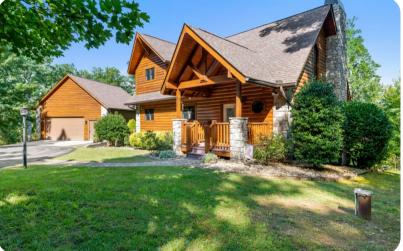

Wears Valley

## Wears Valley 21

<u>№</u> 3 <del>%</del> 5 % 10







## **Kev Features**

- 3 bedrooms
- 5 bathrooms
- Sleeps 10
- Hot tub
- Private deck
- Firepit
- Pool table

## **Bedrooms**

- Bedroom 1 is situated on the main level of the home. It features a king-sized bed, a wall-mounted flat-screen TV, access to a screened-in porch, and en-suite bath with a walk-in shower, jetted tub, and dual vanity.
- Bedroom 2 is a king-sized bedroom located on the second floor. It too has a wall-mounted flatscreen TV, access to a screened-in porch, Keurig coffee bar, and en-suite bath with walk in shower, jetted tub, and dual vanity.
- Bedroom 3 is located on the lower level. It boasts a king-sized bed, wall-mounted flat-screen TV, and an en-suite bathroom with dual vanity and a shower-over-tub.
- The loft space with one queen bed, and two twin beds is ideal