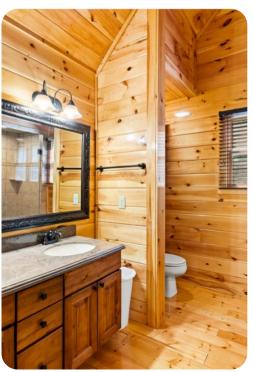

## **Bedrooms**

- Bedroom 1 is situated on the main level of the home. It features a king-sized bed, a wall-mounted flat-screen TV, access to a screened-in porch, and en-suite bath with a walk-in shower, jetted tub, and dual vanity.
- Bedroom 2 is a king-sized bedroom located on the second floor. It too has a wall-mounted flatscreen TV, access to a screened-in porch, Keurig coffee bar, and en-suite bath with walk in shower, jetted tub, and dual vanity.
- Bedroom 3 is located on the lower level. It boasts a king-sized bed, wall-mounted flat-screen TV, and an en-suite bathroom with dual vanity and a shower-over-tub.
- The loft space with one queen bed, and two twin beds is ideal for older children