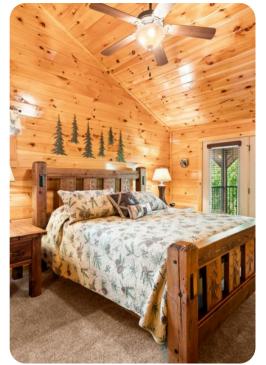

## **Bedrooms**

- Bedroom 1 is situated on the main level of the home. It features a king-sized bed, a wall-mounted flat-screen TV, access to a screened-in porch, and en-suite bath with a walk-in shower, jetted tub, and dual vanity.
- Bedroom 2 is a king-sized bedroom located on the second floor. It too has a wall-mounted flatscreen TV, access to a screened-in porch, Keurig coffee bar, and en-suite bath with walk in shower, jetted tub, and dual vanity.
- Bedroom 3 is located on the lower level. It boasts a king-sized bed, wall-mounted flat-screen TV, and an en-suite bathroom with dual vanity and a shower-over-tub.
- The loft space with one queen bed, and two twin beds is ideal for older children