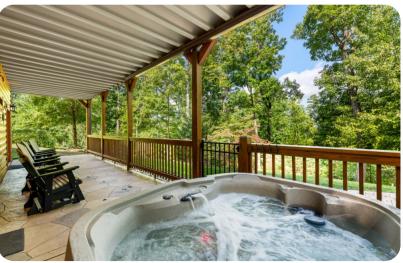

## Home layout

- The main level boasts an open-plan kitchen, dining and living area with vaulted ceilings, and large windows, which allow for brilliant natural light to enter the cabin. There is also a pantry designated for guest use, as well as an additional powder room.
- The very well-equipped kitchen features stainless steel appliances, granite countertops, and a breakfast bar. The dining area with a large table and chairs with seating for 10 is located adjacent to the kitchen.
- The living room is situated off the dining area, and comes replete with a cozy couch and loveseats, a Smart flat-screen TV, and stone-stacked gas fireplace the perfect spot to get warm on chilly fall and winter nights.
- The expansive deck can be accessed off the living room. It features a gas grill, as well as several Adirondack chairs. Here, guests can enjoy their morning coffee, or a glass of wine in the evening, while taking in the spectacular views of the trees and the mountains beyond them.
- The lower level features a den with comfortable seating, a wall-mounted flatscreen TV, a stone stacked fireplace, a wine cooler, pool table, bar, laundry room, and a half bath. There is an additional full sized refrigerator for extra food storage.
- A large patio with plenty of outdoor seating, hot tub and access to a large yard replete with a firepit and lovely wooded views can be accessed off the den.
- The outdoor area is protected by the use of security cameras.