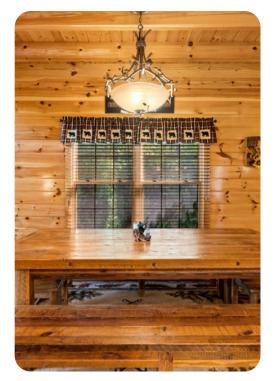

## Home layout

- The main level boasts an open-plan kitchen, dining and living area with vaulted ceilings, and large windows, which allow for brilliant natural light to enter the cabin. There is also a pantry designated for guest use, as well as an additional powder room.
- The very well-equipped kitchen features stainless steel appliances, granite countertops, and a breakfast bar. The dining area with a large table and chairs with seating for 10 is located adjacent to the kitchen.
- The living room is situated off the dining area, and comes replete with a cozy couch and loveseats, a Smart flat-screen TV, and stone-stacked gas fireplace the perfect spot to get warm on chilly fall and winter nights.
- The expansive deck can be accessed off the living room. It features a gas grill, as well as several Adirondack chairs. Here, guests can enjoy their morning coffee, or a glass of wine in the evening, while taking in the spectacular views of the trees and the mountains beyond them.
- The lower level features a den with comfortable seating, a wall-mounted flatscreen TV, a stone stacked fireplace, a wine cooler, pool table, bar, laundry room, and a half bath. There is an additional full sized refrigerator for extra food storage.
- A large patio with plenty of outdoor seating, hot tub and access to a large yard replete with a firepit and lovely wooded views can be accessed off the den.
- The outdoor area is protected by the use of security cameras.