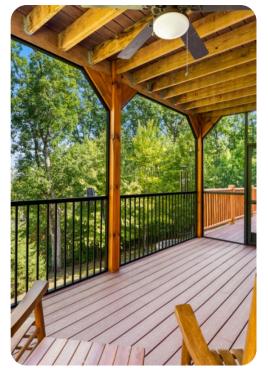

## Home layout

- The main level boasts an open-plan kitchen, dining and living area with vaulted ceilings, and large windows, which allow for brilliant natural light to enter the cabin. There is also a pantry designated for guest use, as well as an additional powder room.
- The very well-equipped kitchen features stainless steel appliances, granite countertops, and a breakfast bar. The dining area with a large table and chairs with seating for 10 is located adjacent to the kitchen.
- The living room is situated off the dining area, and comes replete with a cozy couch and loveseats, a Smart flat-screen TV, and stone-stacked gas fireplace the perfect spot to get warm on chilly fall and winter nights.
- The expansive deck can be accessed off the living room. It features a gas grill, as well as several Adirondack chairs. Here, guests can enjoy their morning coffee, or a glass of wine in the evening, while taking in the spectacular views of the trees and the mountains beyond them.
- The lower level features a den with comfortable seating, a wall-mounted flatscreen TV, a stone stacked fireplace, a wine cooler, pool table, bar, laundry room, and a half bath. There is an additional full sized refrigerator for extra food storage.
- A large patio with plenty of outdoor seating, hot tub and access to a large yard replete with a firepit and lovely wooded views can be accessed off the den.
- The outdoor area is protected by the use of security cameras.