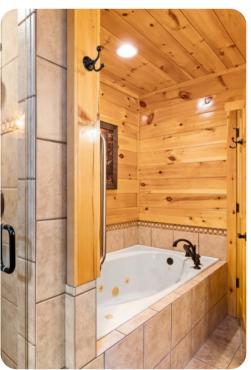

## **Bedrooms**

- Bedroom 1 is situated on the main level of the home. It features a king-sized bed, a wall-mounted flat-screen TV, access to a screened-in porch, and en-suite bath with a walk-in shower, jetted tub, and dual vanity.
- Bedroom 2 is a king-sized bedroom located on the second floor. It too has a wall-mounted flatscreen TV, access to a screened-in porch, Keurig coffee bar, and en-suite bath with walk in shower, jetted tub, and dual vanity.
- Bedroom 3 is located on the lower level. It boasts a king-sized bed, wall-mounted flat-screen TV, and an en-suite bathroom with dual vanity and a shower-over-tub.
- The loft space with one queen bed, and two twin beds is ideal for older children