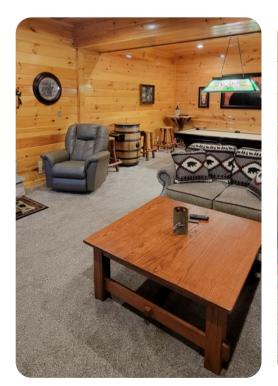

## Home layout

- The main level boasts an open-plan kitchen, dining and living area with vaulted ceilings, and large windows, which allow for brilliant natural light to enter the cabin. There is also a pantry designated for guest use, as well as an additional powder room.
- The very well-equipped kitchen features stainless steel appliances, granite countertops, and a breakfast bar. The dining area with a large table and chairs with seating for 10 is located adjacent to the kitchen.
- The living room is situated off the dining area, and comes replete with a cozy couch and loveseats, a Smart flat-screen TV, and stone-stacked gas fireplace the perfect spot to get warm on chilly fall and winter nights.
- The expansive deck can be accessed off the living room. It features a gas grill, as well as several Adirondack chairs. Here, guests can enjoy their morning coffee, or a glass of wine in the evening, while taking in the spectacular views of the trees and the mountains beyond them.
- The lower level features a den with comfortable seating, a wall-mounted flatscreen TV, a stone stacked fireplace, a wine cooler, pool table, bar, laundry room, and a half bath. There is an additional full sized refrigerator for extra food storage.
- A large patio with plenty of outdoor seating, hot tub and access to a large yard replete with a firepit and lovely wooded views can be accessed off the den.
- The outdoor area is protected by the use of security cameras.