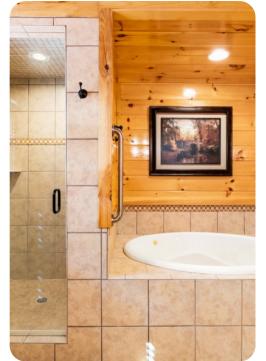

## **Bedrooms**

- Bedroom 1 is situated on the main level of the home. It features a king-sized bed, a wall-mounted flat-screen TV, access to a screened-in porch, and en-suite bath with a walk-in shower, jetted tub, and dual vanity.
- Bedroom 2 is a king-sized bedroom located on the second floor. It too has a wall-mounted flatscreen TV, access to a screened-in porch, Keurig coffee bar, and en-suite bath with walk in shower, jetted tub, and dual vanity.
- Bedroom 3 is located on the lower level. It boasts a king-sized bed, wall-mounted flat-screen TV, and an en-suite bathroom with dual vanity and a shower-over-tub.
- The loft space with one queen bed, and two twin beds is ideal for older children