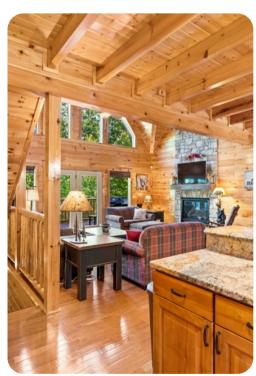

## Home layout

- The main level boasts an open-plan kitchen, dining and living area with vaulted ceilings, and large windows, which allow for brilliant natural light to enter the cabin. There is also a pantry designated for guest use, as well as an additional powder room.
- The very well-equipped kitchen features stainless steel appliances, granite countertops, and a breakfast bar. The dining area with a large table and chairs with seating for 10 is located adjacent to the kitchen.
- The living room is situated off the dining area, and comes replete with a cozy couch and loveseats, a Smart flat-screen TV, and stone-stacked gas fireplace the perfect spot to get warm on chilly fall and winter nights.
- The expansive deck can be accessed off the living room. It features a gas grill, as well as several Adirondack chairs. Here, guests can enjoy their morning coffee, or a glass of wine in the evening, while taking in the spectacular views of the trees and the mountains beyond them.
- The lower level features a den with comfortable seating, a wall-mounted flatscreen TV, a stone stacked fireplace, a wine cooler, pool table, bar, laundry room, and a half bath. There is an additional full sized refrigerator for extra food storage.
- A large patio with plenty of outdoor seating, hot tub and access to a large yard replete with a firepit and lovely wooded views can be accessed off the den.
- The outdoor area is protected by the use of security cameras.