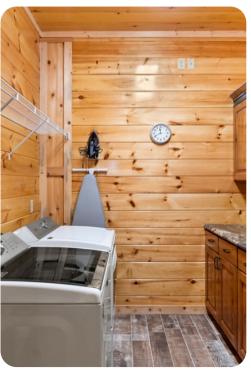

## Home layout

- The main level boasts an open-plan kitchen, dining and living area with vaulted ceilings, and large windows, which allow for brilliant natural light to enter the cabin. There is also a pantry designated for guest use, as well as an additional powder room.
- The very well-equipped kitchen features stainless steel appliances, granite countertops, and a breakfast bar. The dining area with a large table and chairs with seating for 10 is located adjacent to the kitchen.
- The living room is situated off the dining area, and comes replete with a cozy couch and loveseats, a Smart flat-screen TV, and stone-stacked gas fireplace the perfect spot to get warm on chilly fall and winter nights.
- The expansive deck can be accessed off the living room. It features a gas grill, as well as several Adirondack chairs. Here, guests can enjoy their morning coffee, or a glass of wine in the evening, while taking in the spectacular views of the trees and the mountains beyond them.
- The lower level features a den with comfortable seating, a wall-mounted flatscreen TV, a stone stacked fireplace, a wine cooler, pool table, bar, laundry room, and a half bath. There is an additional full sized refrigerator for extra food storage.
- A large patio with plenty of outdoor seating, hot tub and access to a large yard replete with a firepit and lovely wooded views can be accessed off the den.
- The outdoor area is protected by the use of security cameras.