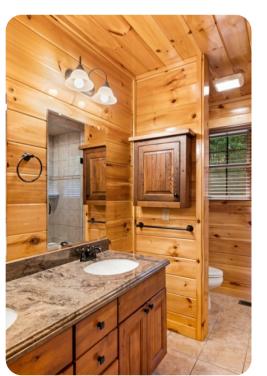

## **Bedrooms**

- Bedroom 1 is situated on the main level of the home. It features a king-sized bed, a wall-mounted flat-screen TV, access to a screened-in porch, and en-suite bath with a walk-in shower, jetted tub, and dual vanity.
- Bedroom 2 is a king-sized bedroom located on the second floor. It too has a wall-mounted flatscreen TV, access to a screened-in porch, Keurig coffee bar, and en-suite bath with walk in shower, jetted tub, and dual vanity.
- Bedroom 3 is located on the lower level. It boasts a king-sized bed, wall-mounted flat-screen TV, and an en-suite bathroom with dual vanity and a shower-over-tub.
- The loft space with one queen bed, and two twin beds is ideal for older children