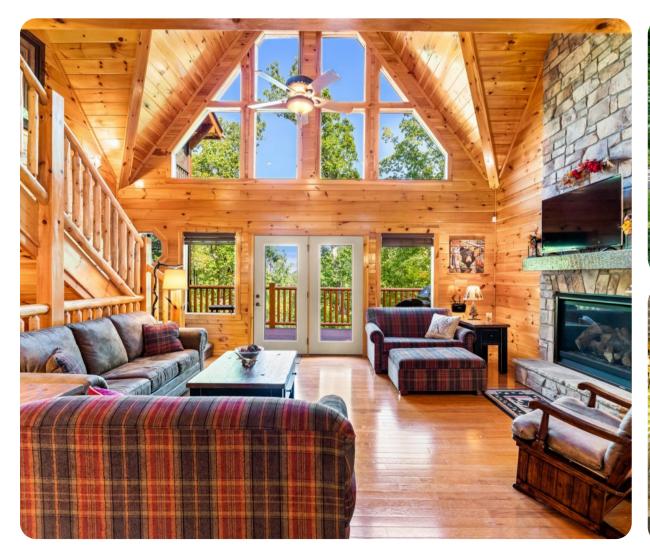

## Home layout

- The main level boasts an open-plan kitchen, dining and living area with vaulted ceilings, and large windows, which allow for brilliant natural light to enter the cabin. There is also a pantry designated for guest use, as well as an additional powder room.
- The very well-equipped kitchen features stainless steel appliances, granite countertops, and a breakfast bar. The dining area with a large table and chairs with seating for 10 is located adjacent to the kitchen.
- The living room is situated off the dining area, and comes replete with a cozy couch and loveseats, a Smart flat-screen TV, and stone-stacked gas fireplace the perfect spot to get warm on chilly fall and winter nights.
- The expansive deck can be accessed off the living room. It features a gas grill, as well as several Adirondack chairs. Here, guests can enjoy their morning coffee, or a glass of wine in the evening, while taking in the spectacular views of the trees and the mountains beyond them.
- The lower level features a den with comfortable seating, a wall-mounted flatscreen TV, a stone stacked fireplace, a wine cooler, pool table, bar, laundry room, and a half bath. There is an additional full sized refrigerator for extra food storage.
- A large patio with plenty of outdoor seating, hot tub and access to a large yard replete with a firepit and lovely wooded views can be accessed off the den.
- The outdoor area is protected by the use of security cameras.