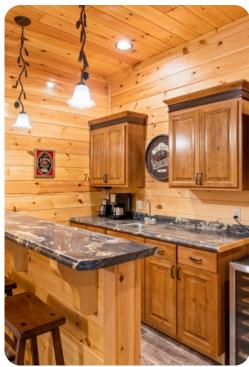

## Home layout

- The main level boasts an open-plan kitchen, dining and living area with vaulted ceilings, and large windows, which allow for brilliant natural light to enter the cabin. There is also a pantry designated for guest use, as well as an additional powder room.
- The very well-equipped kitchen features stainless steel appliances, granite countertops, and a breakfast bar. The dining area with a large table and chairs with seating for 10 is located adjacent to the kitchen.
- The living room is situated off the dining area, and comes replete with a cozy couch and loveseats, a Smart flat-screen TV, and stone-stacked gas fireplace the perfect spot to get warm on chilly fall and winter nights.
- The expansive deck can be accessed off the living room. It features a gas grill, as well as several Adirondack chairs. Here, guests can enjoy their morning coffee, or a glass of wine in the evening, while taking in the spectacular views of the trees and the mountains beyond them.
- The lower level features a den with comfortable seating, a wall-mounted flatscreen TV, a stone stacked fireplace, a wine cooler, pool table, bar, laundry room, and a half bath. There is an additional full sized refrigerator for extra food storage.
- A large patio with plenty of outdoor seating, hot tub and access to a large yard replete with a firepit and lovely wooded views can be accessed off the den.
- The outdoor area is protected by the use of security cameras.