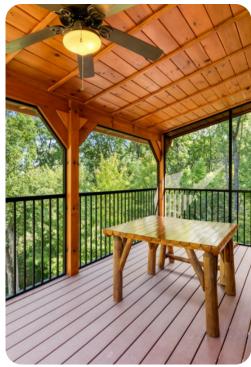

## **Bedrooms**

- Bedroom 1 is situated on the main level of the home. It features a king-sized bed, a wall-mounted flat-screen TV, access to a screened-in porch, and en-suite bath with a walk-in shower, jetted tub, and dual vanity.
- Bedroom 2 is a king-sized bedroom located on the second floor. It too has a wall-mounted flatscreen TV, access to a screened-in porch, Keurig coffee bar, and en-suite bath with walk in shower, jetted tub, and dual vanity.
- Bedroom 3 is located on the lower level. It boasts a king-sized bed, wall-mounted flat-screen TV, and an en-suite bathroom with dual vanity and a shower-over-tub.
- The loft space with one queen bed, and two twin beds is ideal for older children

## Home layout

- The main level boasts an open-plan kitchen, dining and living area with vaulted ceilings, and large windows, which allow for brilliant natural light to enter the cabin. There is also a pantry designated for guest use, as well as an additional powder room.
- The very well-equipped kitchen features stainless steel appliances, granite countertops, and a breakfast bar. The dining area with a large table and chairs with seating for 10 is located adjacent to the kitchen.
- The living room is situated off the dining area, and comes replete with a cozy couch and loveseats, a Smart flat-screen TV, and stone-stacked gas fireplace the perfect spot to get warm on chilly fall and winter nights.
- The expansive deck can be accessed off the living room. It features a gas grill, as well as several Adirondack chairs. Here, guests can enjoy their morning coffee, or a glass of wine in the evening, while taking in the spectacular views of the trees and the mountains beyond them.
- The lower level features a den with comfortable seating, a wall-mounted flatscreen TV, a stone stacked fireplace, a wine cooler, pool table, bar, laundry room, and a half bath. There is an additional full sized refrigerator for extra food storage.
- A large patio with plenty of outdoor seating, hot tub and access to a large yard replete with a firepit and lovely wooded views can be accessed off the den.
- The outdoor area is protected by the use of security cameras.