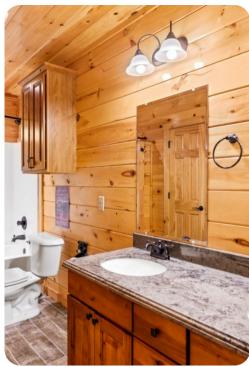

## **Bedrooms**

- Bedroom 1 is situated on the main level of the home. It features a king-sized bed, a wall-mounted flat-screen TV, access to a screened-in porch, and en-suite bath with a walk-in shower, jetted tub, and dual vanity.
- Bedroom 2 is a king-sized bedroom located on the second floor. It too has a wall-mounted flatscreen TV, access to a screened-in porch, Keurig coffee bar, and en-suite bath with walk in shower, jetted tub, and dual vanity.
- Bedroom 3 is located on the lower level. It boasts a king-sized bed, wall-mounted flat-screen TV, and an en-suite bathroom with dual vanity and a shower-over-tub.
- The loft space with one queen bed, and two twin beds is ideal for older children