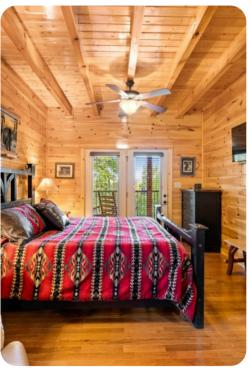

## **Bedrooms**

- Bedroom 1 is situated on the main level of the home. It features a king-sized bed, a wall-mounted flat-screen TV, access to a screened-in porch, and en-suite bath with a walk-in shower, jetted tub, and dual vanity.
- Bedroom 2 is a king-sized bedroom located on the second floor. It too has a wall-mounted flatscreen TV, access to a screened-in porch, Keurig coffee bar, and en-suite bath with walk in shower, jetted tub, and dual vanity.
- Bedroom 3 is located on the lower level. It boasts a king-sized bed, wall-mounted flat-screen TV, and an en-suite bathroom with dual vanity and a shower-over-tub.
- The loft space with one queen bed, and two twin beds is ideal for older children