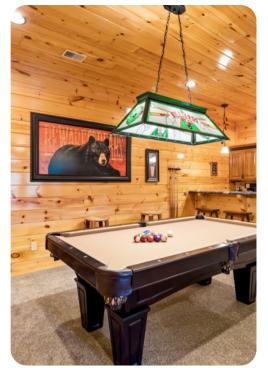

## **Kev Features**

- 3 bedrooms
- 5 bathrooms
- Sleeps 10
- Hot tub
- Private deck
- Firepit
- Pool table

## Home layout

- The main level boasts an open-plan kitchen, dining and living area with vaulted ceilings, and large windows, which allow for brilliant natural light to enter the cabin. There is also a pantry designated for guest use, as well as an additional powder room.
- The very well-equipped kitchen features stainless steel appliances, granite countertops, and a breakfast bar. The dining area with a large table and chairs with seating for 10 is located adjacent to the kitchen.
- The living room is situated off the dining area, and comes replete with a cozy couch and loveseats, a Smart flat-screen TV, and stone-stacked gas fireplace the perfect spot to get warm on chilly fall and winter nights.
- The expansive deck can be accessed off the living room. It features a gas grill, as well as several Adirondack chairs. Here, guests can enjoy their morning coffee, or a glass of wine in the evening, while taking in the spectacular views of the trees and the mountains beyond them.
- The lower level features a den with comfortable seating, a wall-mounted flatscreen TV, a stone stacked fireplace, a wine cooler, pool table, bar, laundry room, and a half bath. There is an additional full sized refrigerator for extra food storage.
- A large patio with plenty of outdoor seating, hot tub and access to a large yard replete with a firepit and lovely wooded views can be accessed off the den.
- The outdoor area is protected by the use of security cameras.