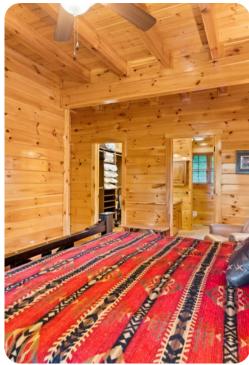

## **Bedrooms**

- Bedroom 1 is situated on the main level of the home. It features a king-sized bed, a wall-mounted flat-screen TV, access to a screened-in porch, and en-suite bath with a walk-in shower, jetted tub, and dual vanity.
- Bedroom 2 is a king-sized bedroom located on the second floor. It too has a wall-mounted flatscreen TV, access to a screened-in porch, Keurig coffee bar, and en-suite bath with walk in shower, jetted tub, and dual vanity.
- Bedroom 3 is located on the lower level. It boasts a king-sized bed, wall-mounted flat-screen TV, and an en-suite bathroom with dual vanity and a shower-over-tub.
- The loft space with one queen bed, and two twin beds is ideal for older children