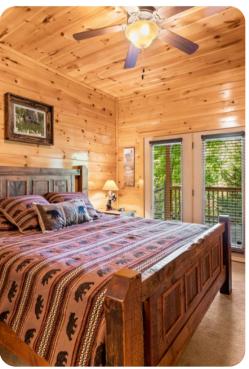

## **Bedrooms**

- Bedroom 1 is situated on the main level of the home. It features a king-sized bed, a wall-mounted flat-screen TV, access to a screened-in porch, and en-suite bath with a walk-in shower, jetted tub, and dual vanity.
- Bedroom 2 is a king-sized bedroom located on the second floor. It too has a wall-mounted flatscreen TV, access to a screened-in porch, Keurig coffee bar, and en-suite bath with walk in shower, jetted tub, and dual vanity.
- Bedroom 3 is located on the lower level. It boasts a king-sized bed, wall-mounted flat-screen TV, and an en-suite bathroom with dual vanity and a shower-over-tub.
- The loft space with one queen bed, and two twin beds is ideal for older children