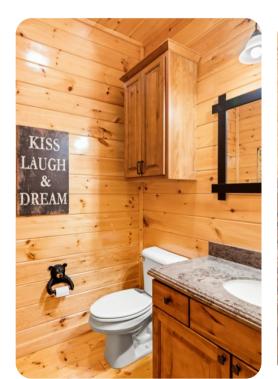

## Home layout

- The main level boasts an open-plan kitchen, dining and living area with vaulted ceilings, and large windows, which allow for brilliant natural light to enter the cabin. There is also a pantry designated for guest use, as well as an additional powder room.
- The very well-equipped kitchen features stainless steel appliances, granite countertops, and a breakfast bar. The dining area with a large table and chairs with seating for 10 is located adjacent to the kitchen.
- The living room is situated off the dining area, and comes replete with a cozy couch and loveseats, a Smart flat-screen TV, and stone-stacked gas fireplace the perfect spot to get warm on chilly fall and winter nights.
- The expansive deck can be accessed off the living room. It features a gas grill, as well as several Adirondack chairs. Here, guests can enjoy their morning coffee, or a glass of wine in the evening, while taking in the spectacular views of the trees and the mountains beyond them.
- The lower level features a den with comfortable seating, a wall-mounted flatscreen TV, a stone stacked fireplace, a wine cooler, pool table, bar, laundry room, and a half bath. There is an additional full sized refrigerator for extra food storage.
- A large patio with plenty of outdoor seating, hot tub and access to a large yard replete with a firepit and lovely wooded views can be accessed off the den.
- The outdoor area is protected by the use of security cameras.