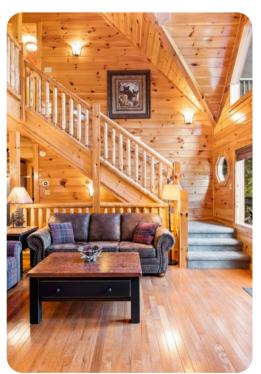

## Home layout

- The main level boasts an open-plan kitchen, dining and living area with vaulted ceilings, and large windows, which allow for brilliant natural light to enter the cabin. There is also a pantry designated for guest use, as well as an additional powder room.
- The very well-equipped kitchen features stainless steel appliances, granite countertops, and a breakfast bar. The dining area with a large table and chairs with seating for 10 is located adjacent to the kitchen.
- The living room is situated off the dining area, and comes replete with a cozy couch and loveseats, a Smart flat-screen TV, and stone-stacked gas fireplace the perfect spot to get warm on chilly fall and winter nights.
- The expansive deck can be accessed off the living room. It features a gas grill, as well as several Adirondack chairs. Here, guests can enjoy their morning coffee, or a glass of wine in the evening, while taking in the spectacular views of the trees and the mountains beyond them.
- The lower level features a den with comfortable seating, a wall-mounted flatscreen TV, a stone stacked fireplace, a wine cooler, pool table, bar, laundry room, and a half bath. There is an additional full sized refrigerator for extra food storage.
- A large patio with plenty of outdoor seating, hot tub and access to a large yard replete with a firepit and lovely wooded views can be accessed off the den.
- The outdoor area is protected by the use of security cameras.