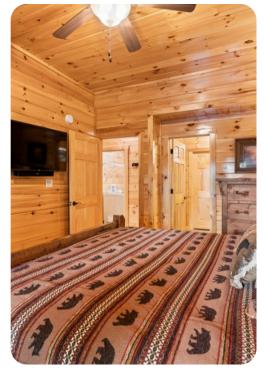

## **Bedrooms**

- Bedroom 1 is situated on the main level of the home. It features a king-sized bed, a wall-mounted flat-screen TV, access to a screened-in porch, and en-suite bath with a walk-in shower, jetted tub, and dual vanity.
- Bedroom 2 is a king-sized bedroom located on the second floor. It too has a wall-mounted flatscreen TV, access to a screened-in porch, Keurig coffee bar, and en-suite bath with walk in shower, jetted tub, and dual vanity.
- Bedroom 3 is located on the lower level. It boasts a king-sized bed, wall-mounted flat-screen TV, and an en-suite bathroom with dual vanity and a shower-over-tub.
- The loft space with one queen bed, and two twin beds is ideal for older children