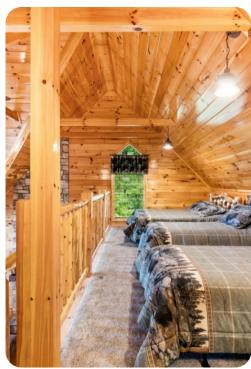

## **Bedrooms**

- Bedroom 1 is situated on the main level of the home. It features a king-sized bed, a wall-mounted flat-screen TV, access to a screened-in porch, and en-suite bath with a walk-in shower, jetted tub, and dual vanity.
- Bedroom 2 is a king-sized bedroom located on the second floor. It too has a wall-mounted flatscreen TV, access to a screened-in porch, Keurig coffee bar, and en-suite bath with walk in shower, jetted tub, and dual vanity.
- Bedroom 3 is located on the lower level. It boasts a king-sized bed, wall-mounted flat-screen TV, and an en-suite bathroom with dual vanity and a shower-over-tub.
- The loft space with one queen bed, and two twin beds is ideal for older children