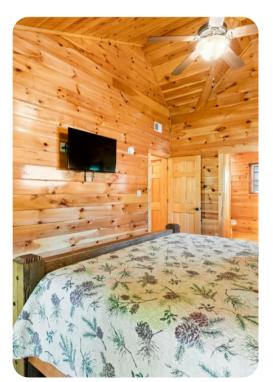

## **Bedrooms**

- Bedroom 1 is situated on the main level of the home. It features a king-sized bed, a wall-mounted flat-screen TV, access to a screened-in porch, and en-suite bath with a walk-in shower, jetted tub, and dual vanity.
- Bedroom 2 is a king-sized bedroom located on the second floor. It too has a wall-mounted flatscreen TV, access to a screened-in porch, Keurig coffee bar, and en-suite bath with walk in shower, jetted tub, and dual vanity.
- Bedroom 3 is located on the lower level. It boasts a king-sized bed, wall-mounted flat-screen TV, and an en-suite bathroom with dual vanity and a shower-over-tub.
- The loft space with one queen bed, and two twin beds is ideal for older children