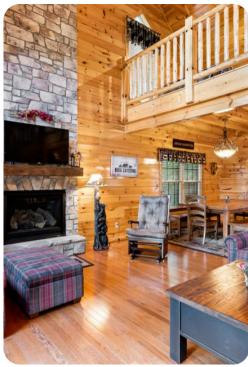

## Home layout

- The main level boasts an open-plan kitchen, dining and living area with vaulted ceilings, and large windows, which allow for brilliant natural light to enter the cabin. There is also a pantry designated for guest use, as well as an additional powder room.
- The very well-equipped kitchen features stainless steel appliances, granite countertops, and a breakfast bar. The dining area with a large table and chairs with seating for 10 is located adjacent to the kitchen.
- The living room is situated off the dining area, and comes replete with a cozy couch and loveseats, a Smart flat-screen TV, and stone-stacked gas fireplace the perfect spot to get warm on chilly fall and winter nights.
- The expansive deck can be accessed off the living room. It features a gas grill, as well as several Adirondack chairs. Here, guests can enjoy their morning coffee, or a glass of wine in the evening, while taking in the spectacular views of the trees and the mountains beyond them.
- The lower level features a den with comfortable seating, a wall-mounted flatscreen TV, a stone stacked fireplace, a wine cooler, pool table, bar, laundry room, and a half bath. There is an additional full sized refrigerator for extra food storage.
- A large patio with plenty of outdoor seating, hot tub and access to a large yard replete with a firepit and lovely wooded views can be accessed off the den.
- The outdoor area is protected by the use of security cameras.