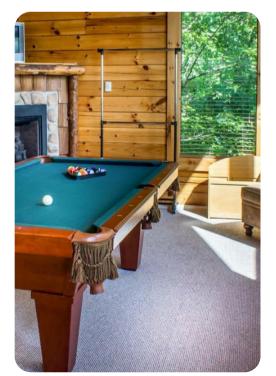

#### Home entertainment

- Flat-screen TVs in living area and all bedrooms
- Games room includes pool table, fireplace, TV and an arm-chair

Wears Valley 19 | Page 2 of 7