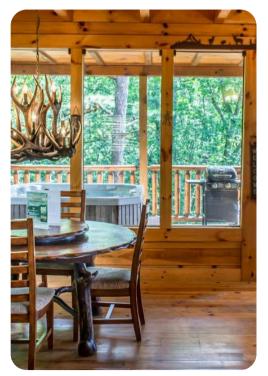

# Living area

- Open-plan living area
- Fully equipped kitchen
- Dining table and chairs
- Tastefully furnished living room with fireplace, flat-screen TV and comfortable sofas

#### Outdoor area

• Covered deck area with a hot tub, swing chair, set of chairs and a set of table & chairs