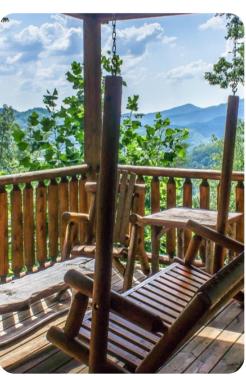

#### Outdoor area

• Covered deck area with a hot tub, swing chair, set of chairs and a set of table & chairs