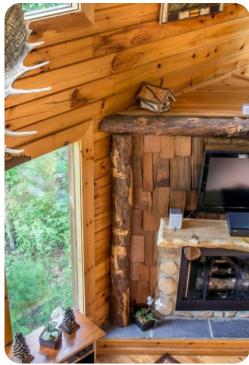

# Living area

- Open-plan living area
- Fully equipped kitchen
- Dining table and chairs
- Tastefully furnished living room with fireplace, flat-screen TV and comfortable sofas