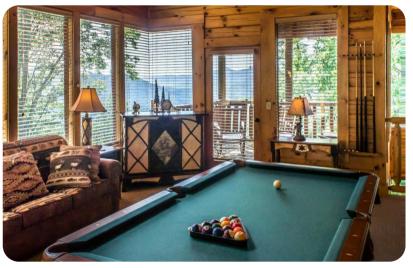

#### Home entertainment

- Flat-screen TVs in living area and all bedrooms
- Games room includes pool table, fireplace, TV and an arm-chair

Wears Valley 19 | Page 2 of 7