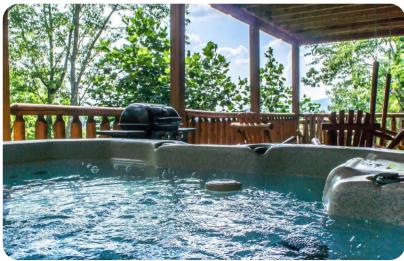

#### Outdoor area

• Covered deck area with a hot tub, swing chair, set of chairs and a set of table & chairs

# Key features

- 1 bedrooms
- 2 bathrooms
- Sleeps 6
- Games room
- Hot tub