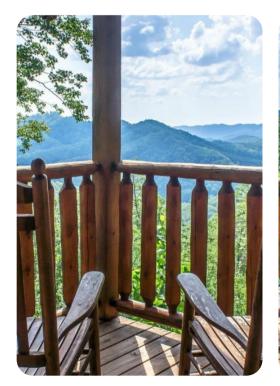

#### Outdoor area

• Covered deck area with a hot tub, swing chair, set of chairs and a set of table & chairs