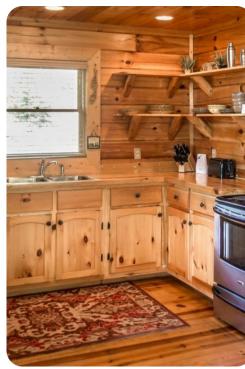

# Living area

- Open-plan living area
- Fully equipped kitchen
- Dining table and chairs
- Tastefully furnished living room with fireplace, flat-screen TV and comfortable sofas