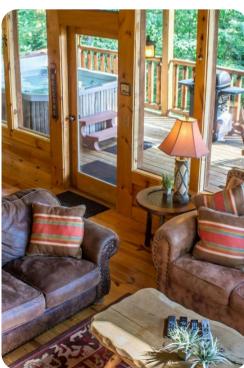

#### Outdoor area

• Covered deck area with a hot tub, swing chair, set of chairs and a set of table & chairs