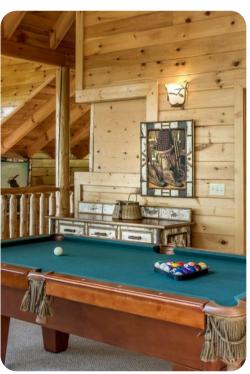

#### Home entertainment

- Flat-screen TVs in living area and all bedrooms
- Games room includes pool table, fireplace, TV and an arm-chair

Wears Valley 19 | Page 2 of 7