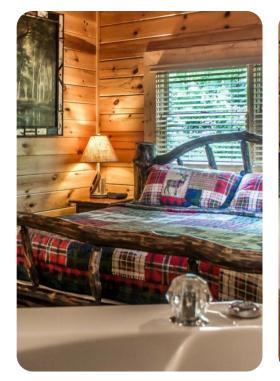

with fireplace, flat-screen TV and comfortable sofas

#### Outdoor area

• Covered deck area with a hot tub, swing chair, set of chairs and a set of table & chairs

#### Home entertainment

- Flat-screen TVs in living area and all bedrooms
- Games room includes pool table, fireplace, TV and an arm-chair









Wears Valley 19 | Page 2 of 7

# General

- Air conditioning throughout
- Complimentary wifi
- Bedding and towels included
- Private parking

# Laundry room

Washer and dryer

#### Resort access

Communal pool

# Places of interest

- Great Smoky Mountains National Park 0 miles
- Clingmans Dome 29 miles
- Dollywood 14 miles
- Roaring Fork Motor Nature Trail 17 miles
- Smoky Mountain Alpine Coaster 9 miles
- Titanic Museum Attraction 13 miles









Wears Valley 19 | Page 3 of 7









Wears Valley 19 | Page 4 of 7









Wears Valley 19 | Page 5 of 7









Wears Valley 19 | Page 6 of 7









Wears Valley 19 | Page 7 of 7