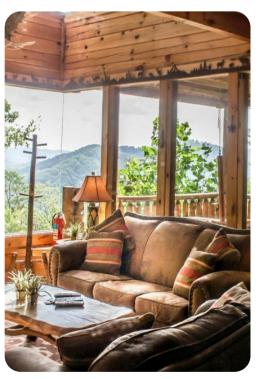

# Living area

- Open-plan living area
- Fully equipped kitchen
- Dining table and chairs
- Tastefully furnished living room with fireplace, flat-screen TV and comfortable sofas