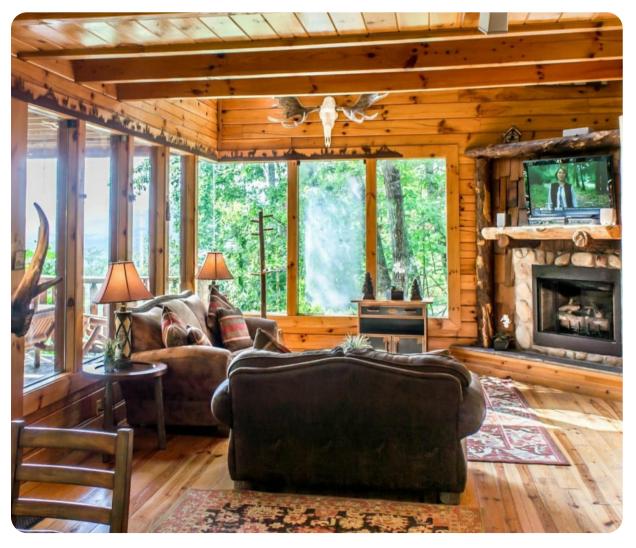

# Living area

- Open-plan living area
- Fully equipped kitchen
- Dining table and chairs
- Tastefully furnished living room with fireplace, flat-screen TV and comfortable sofas

#### Home entertainment

- Flat-screen TVs in living area and all bedrooms
- Games room includes pool table, fireplace, TV and an arm-chair

Wears Valley 19 | Page 2 of 7