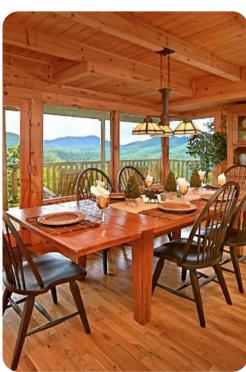

### Living area

- Open-plan living area
- Fully equipped kitchen
- Breakfast bar with seating
- Dining table and chairs
- Tastefully furnished living room with fireplace, flat-screen TV and comfortable sofas
- Upstairs loft area with lounge area