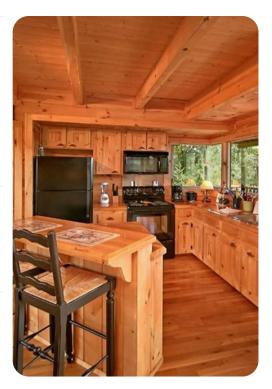

### Living area

- Open-plan living area
- Fully equipped kitchen
- Breakfast bar with seating
- Dining table and chairs
- Tastefully furnished living room with fireplace, flat-screen TV and comfortable sofas
- Upstairs loft area with lounge area