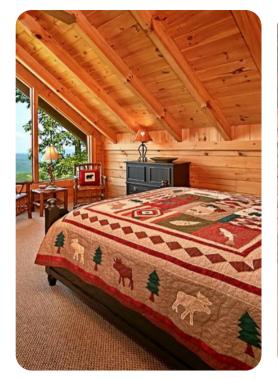

en TV and comfortable sofas
- Upstairs loft area with lounge area

#### Outdoor area

- Wrap-around deck area with a hot tub and multiple rocking chairs
- Balcony with a swing chair and multiple rocking chairs

### Home entertainment

• Flat-screen TVs in living area and all bedrooms









Wears Valley 18 | Page 2 of 7

## General

- Air conditioning throughout
- Complimentary wifi
- Bedding and towels included
- Private parking
- Mountain views

## Laundry room

Washer and dryer

#### Resort access

Communal pool

## Places of interest

- Great Smoky Mountains National Park 0 miles
- Clingmans Dome 29 miles
- Dollywood 14 miles
- Roaring Fork Motor Nature Trail 17 miles
- Smoky Mountain Alpine Coaster 9 miles
- Titanic Museum Attraction 13 miles









Wears Valley 18 | Page 3 of 7









Wears Valley 18 | Page 4 of 7









Wears Valley 18 | Page 5 of 7









Wears Valley 18 | Page 6 of 7