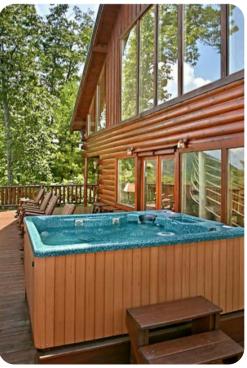

## Key features

- 2 bedrooms
- 3 bathrooms
- Sleeps 6
- Hot tub
- Balcony

#### Outdoor area

- Wrap-around deck area with a hot tub and multiple rocking chairs
- Balcony with a swing chair and multiple rocking chairs