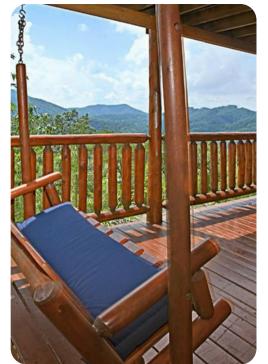

#### Outdoor area

- Wrap-around deck area with a hot tub and multiple rocking chairs
- Balcony with a swing chair and multiple rocking chairs

## General

- Air conditioning throughout
- Complimentary wifi
- Bedding and towels included
- Private parking
- Mountain views