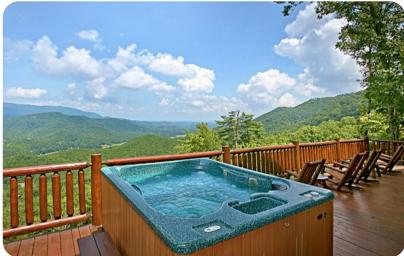

## Key features

- 2 bedrooms
- 3 bathrooms
- Sleeps 6
- Hot tub
- Balcony

#### Outdoor area

- Wrap-around deck area with a hot tub and multiple rocking chairs
- Balcony with a swing chair and multiple rocking chairs