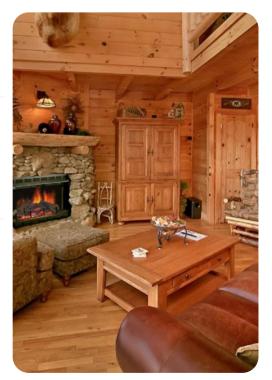

### Living area

- Open-plan living area
- Fully equipped kitchen
- Breakfast bar with seating
- Dining table and chairs
- Tastefully furnished living room with fireplace, flat-screen TV and comfortable sofas
- Upstairs loft area with lounge area