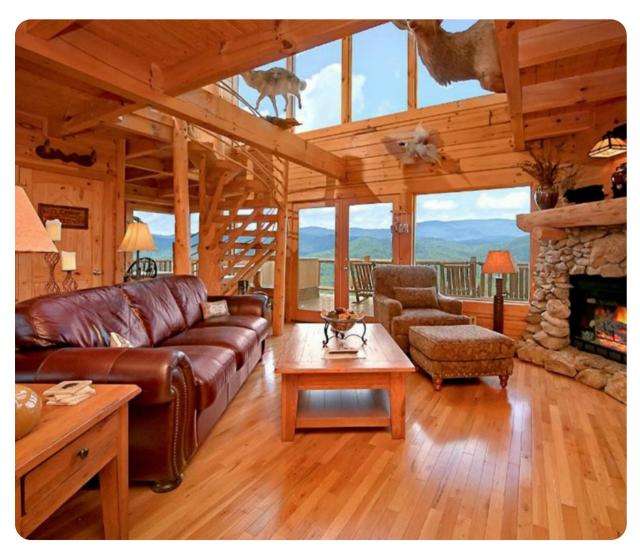

### Living area

- Open-plan living area
- Fully equipped kitchen
- Breakfast bar with seating
- Dining table and chairs
- Tastefully furnished living room with fireplace, flat-screen TV and comfortable sofas
- Upstairs loft area with lounge area

## General

- Air conditioning throughout
- Complimentary wifi
- Bedding and towels included
- Private parking
- Mountain views