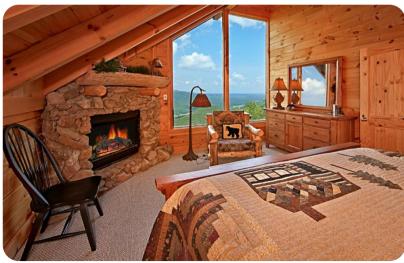

### Bedrooms

- Bedroom 1 King-size bed
- Bedroom 2 Queen-size bed

## General

- Air conditioning throughout
- Complimentary wifi
- Bedding and towels included
- Private parking
- Mountain views