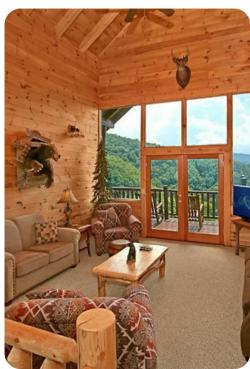

### Living area

- Open-plan living area
- Fully equipped kitchen
- Breakfast bar with seating
- Dining table and chairs
- Tastefully furnished living room with fireplace, flat-screen TV and comfortable sofas
- Upstairs loft area with lounge area

#### Outdoor area

- Wrap-around deck area with a hot tub and multiple rocking chairs
- Balcony with a swing chair and multiple rocking chairs