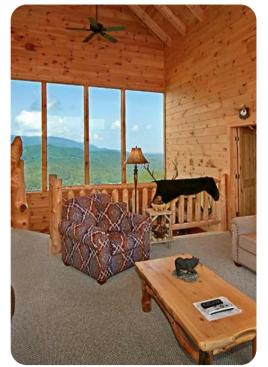

### Living area

- Open-plan living area
- Fully equipped kitchen
- Breakfast bar with seating
- Dining table and chairs
- Tastefully furnished living room with fireplace, flat-screen TV and comfortable sofas
- Upstairs loft area with lounge area