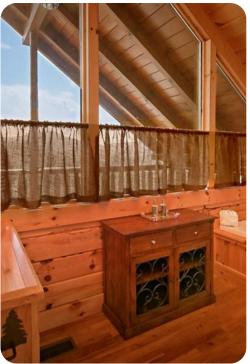

### Living area

- Open-plan living area
- Fully equipped kitchen
- Breakfast bar with seating
- Dining table and chairs
- Tastefully furnished living room with fireplace, flat-screen TV and comfortable sofas
- Upstairs loft area with lounge area