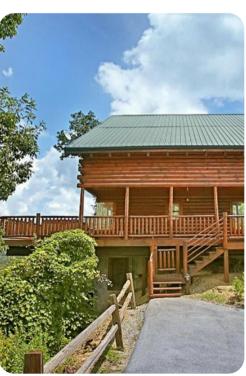

# Wears Valley 18

#### Outdoor area

- Wrap-around deck area with a hot tub and multiple rocking chairs
- Balcony with a swing chair and multiple rocking chairs