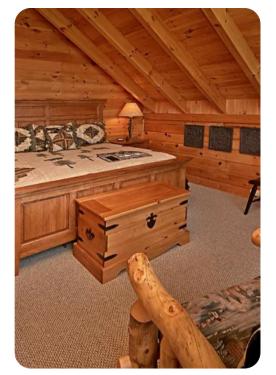

loft area with lounge area

#### Outdoor area

- Wrap-around deck area with a hot tub and multiple rocking chairs
- Balcony with a swing chair and multiple rocking chairs

### Home entertainment

• Flat-screen TVs in living area and all bedrooms









Wears Valley 18 | Page 2 of 7

## General

- Air conditioning throughout
- Complimentary wifi
- Bedding and towels included
- Private parking
- Mountain views

## Laundry room

Washer and dryer

#### Resort access

Communal pool

## Places of interest

- Great Smoky Mountains National Park 0 miles
- Clingmans Dome 29 miles
- Dollywood 14 miles
- Roaring Fork Motor Nature Trail 17 miles
- Smoky Mountain Alpine Coaster 9 miles
- Titanic Museum Attraction 13 miles









Wears Valley 18 | Page 3 of 7









Wears Valley 18 | Page 4 of 7









Wears Valley 18 | Page 5 of 7









Wears Valley 18 | Page 6 of 7