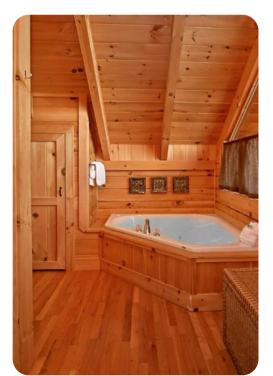

V and comfortable sofas
- Upstairs loft area with lounge area

#### Outdoor area

- Wrap-around deck area with a hot tub and multiple rocking chairs
- Balcony with a swing chair and multiple rocking chairs

### Home entertainment

• Flat-screen TVs in living area and all bedrooms









Wears Valley 18 | Page 2 of 7

## General

- Air conditioning throughout
- Complimentary wifi
- Bedding and towels included
- Private parking
- Mountain views

## Laundry room

Washer and dryer

#### Resort access

Communal pool

## Places of interest

- Great Smoky Mountains National Park 0 miles
- Clingmans Dome 29 miles
- Dollywood 14 miles
- Roaring Fork Motor Nature Trail 17 miles
- Smoky Mountain Alpine Coaster 9 miles
- Titanic Museum Attraction 13 miles









Wears Valley 18 | Page 3 of 7









Wears Valley 18 | Page 4 of 7









Wears Valley 18 | Page 5 of 7









Wears Valley 18 | Page 6 of 7