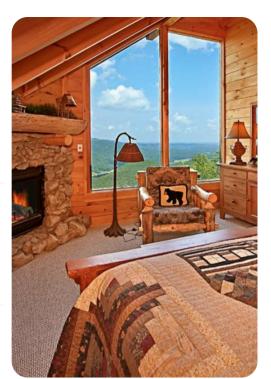

### Bedrooms

- Bedroom 1 King-size bed
- Bedroom 2 Queen-size bed

## General

- Air conditioning throughout
- Complimentary wifi
- Bedding and towels included
- Private parking
- Mountain views