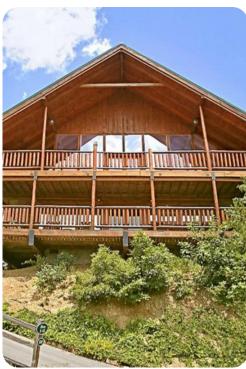

# Wears Valley 18

#### Outdoor area

- Wrap-around deck area with a hot tub and multiple rocking chairs
- Balcony with a swing chair and multiple rocking chairs

## Key features

- 2 bedrooms
- 3 bathrooms
- Sleeps 6
- Hot tub
- Balcony