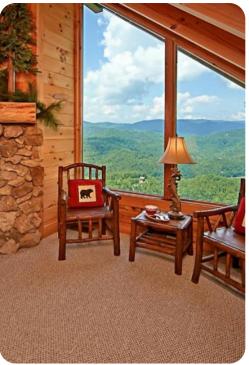

### Living area

- Open-plan living area
- Fully equipped kitchen
- Breakfast bar with seating
- Dining table and chairs
- Tastefully furnished living room with fireplace, flat-screen TV and comfortable sofas
- Upstairs loft area with lounge area

## General

- Air conditioning throughout
- Complimentary wifi
- Bedding and towels included
- Private parking
- Mountain views