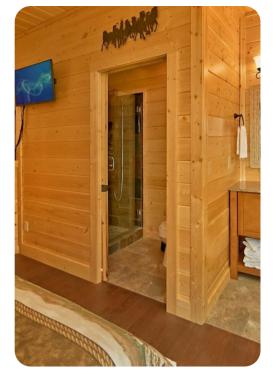

#### Home entertainment

- Flat-screen TVs in living area and all bedrooms
- Home theater includes projector screen and cinema-style seating