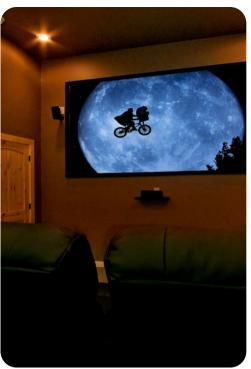

#### Home entertainment

- Flat-screen TVs in living area and all bedrooms
- Home theater includes projector screen and cinema-style seating