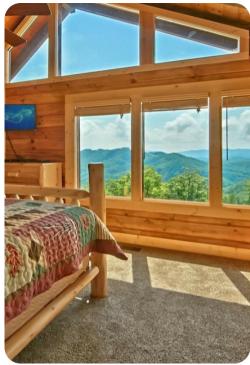

#### **Bedrooms**

- Bedroom 1 King-size bed
- Bedroom 2 King-size bed
- Bedroom 3 King-size bed
- Bedroom 4 Queen-size bed
- Bedroom 5 Queen-size bed
- Bedroom 6 2 bunk beds (queen/queen)

# Living area

- Open-plan living area
- Fully equipped kitchen
- Breakfast bar with seating
- Dining table and chairs
- Tastefully furnished living room with fireplace, flat-screen TV and comfortable sofas
- Upstairs loft area with a lounge area
- Additional living area with fireplace, flat-screen TV, sofas, arcade machine, bar with bar-style seating and kitchenette