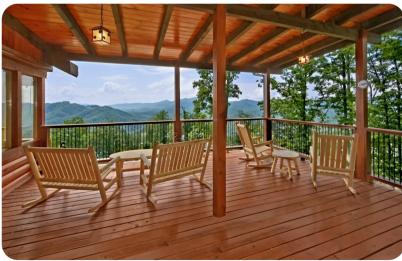

#### Outdoor area

- Covered patio with hot tub
- Fire-pit with seating
- Lower balcony with a set of table and chairs
- Upper balcony with multiple rocking chairs

Wears Valley 16 | Page 2 of 7