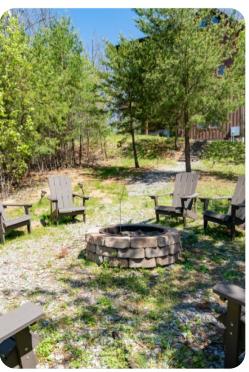

#### Outdoor area

- Covered patio with hot tub
- Fire-pit with seating
- Lower balcony with a set of table and chairs
- Upper balcony with multiple rocking chairs

Wears Valley 16 | Page 2 of 7