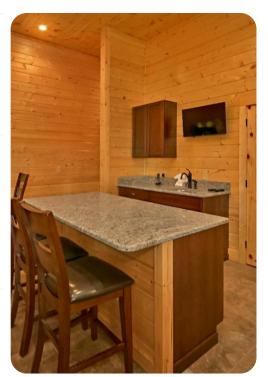

# Living area

- Open-plan living area
- Fully equipped kitchen
- Breakfast bar with seating
- Dining table and chairs
- Tastefully furnished living room with fireplace, flat-screen TV and comfortable sofas
- Upstairs loft area with a lounge area
- Additional living area with fireplace, flat-screen TV, sofas, arcade machine, bar with bar-style seating and kitchenette