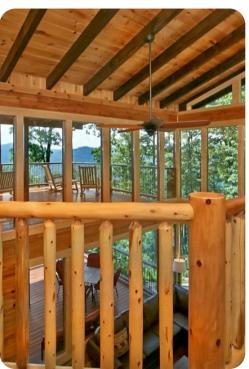

#### Outdoor area

- Covered patio with hot tub
- Fire-pit with seating
- Lower balcony with a set of table and chairs
- Upper balcony with multiple rocking chairs

Wears Valley 16 | Page 2 of 7