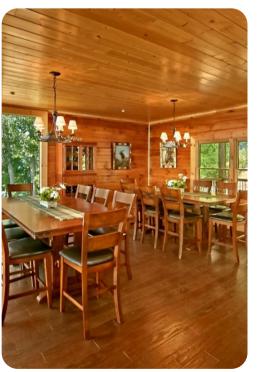

# Living area

- Open-plan living area
- Fully equipped kitchen
- Breakfast bar with seating
- Dining table and chairs
- Tastefully furnished living room with fireplace, flat-screen TV and comfortable sofas
- Upstairs loft area with a lounge area
- Additional living area with fireplace, flat-screen TV, sofas, arcade machine, bar with bar-style seating and kitchenette