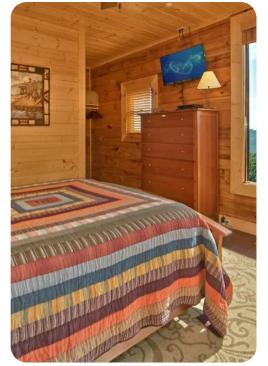

#### **Bedrooms**

- Bedroom 1 King-size bed
- Bedroom 2 King-size bed
- Bedroom 3 King-size bed
- Bedroom 4 Queen-size bed
- Bedroom 5 Queen-size bed
- Bedroom 6 2 bunk beds (queen/queen)

#### Home entertainment

- Flat-screen TVs in living area and all bedrooms
- Home theater includes projector screen and cinema-style seating