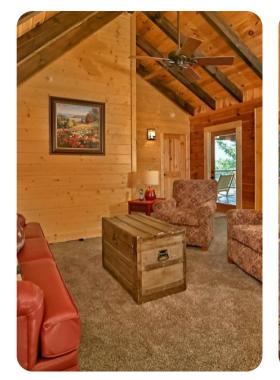

# Living area

- Open-plan living area
- Fully equipped kitchen
- Breakfast bar with seating
- Dining table and chairs
- Tastefully furnished living room with fireplace, flat-screen TV and comfortable sofas
- Upstairs loft area with a lounge area
- Additional living area with fireplace, flat-screen TV, sofas, arcade machine, bar with bar-style seating and kitchenette