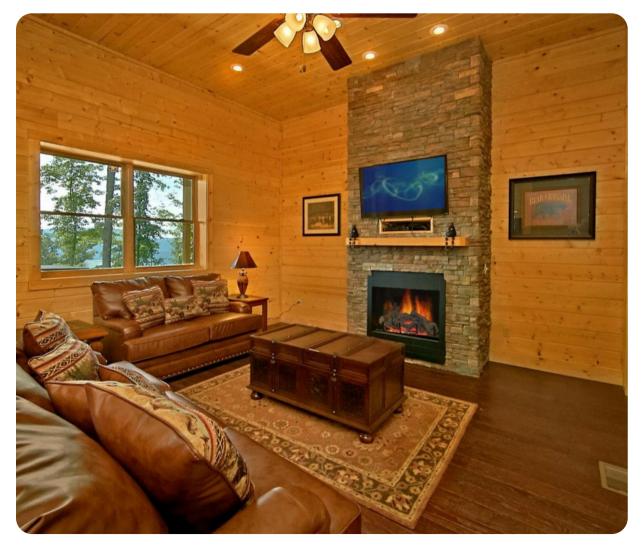

# Living area

- Open-plan living area
- Fully equipped kitchen
- Breakfast bar with seating
- Dining table and chairs
- Tastefully furnished living room with fireplace, flat-screen TV and comfortable sofas
- Upstairs loft area with a lounge area
- Additional living area with fireplace, flat-screen TV, sofas, arcade machine, bar with bar-style seating and kitchenette

#### Outdoor area

- Covered patio with hot tub
- Fire-pit with seating
- Lower balcony with a set of table and chairs
- Upper balcony with multiple rocking chairs

Wears Valley 16 | Page 2 of 7