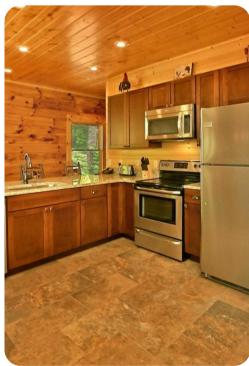

# Living area

- Open-plan living area
- Fully equipped kitchen
- Breakfast bar with seating
- Dining table and chairs
- Tastefully furnished living room with fireplace, flat-screen TV and comfortable sofas
- Upstairs loft area with a lounge area
- Additional living area with fireplace, flat-screen TV, sofas, arcade machine, bar with bar-style seating and kitchenette