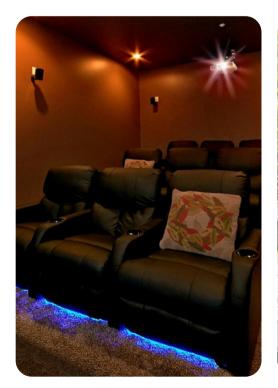

#### Home entertainment

- Flat-screen TVs in living area and all bedrooms
- Home theater includes projector screen and cinema-style seating