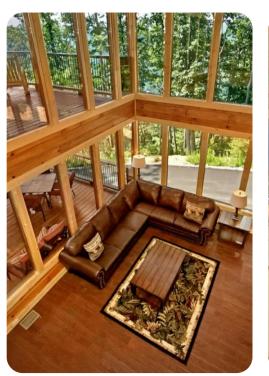

# Living area

- Open-plan living area
- Fully equipped kitchen
- Breakfast bar with seating
- Dining table and chairs
- Tastefully furnished living room with fireplace, flat-screen TV and comfortable sofas
- Upstairs loft area with a lounge area
- Additional living area with fireplace, flat-screen TV, sofas, arcade machine, bar with bar-style seating and kitchenette