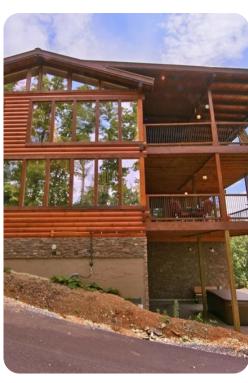

# Wears Valley 16

<u></u> 6 등 7 유유 24

#### Outdoor area

- Covered patio with hot tub
- Fire-pit with seating
- Lower balcony with a set of table and chairs
- Upper balcony with multiple rocking chairs

Wears Valley 16 | Page 2 of 7