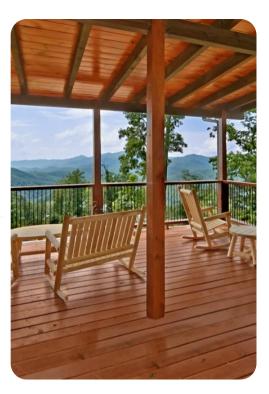

#### Outdoor area

- Covered patio with hot tub
- Fire-pit with seating
- Lower balcony with a set of table and chairs
- Upper balcony with multiple rocking chairs

Wears Valley 16 | Page 2 of 7