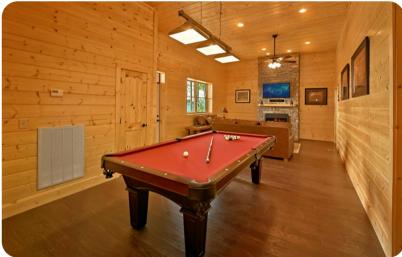

# Living area

- Open-plan living area
- Fully equipped kitchen
- Breakfast bar with seating
- Dining table and chairs
- Tastefully furnished living room with fireplace, flat-screen TV and comfortable sofas
- Upstairs loft area with a lounge area
- Additional living area with fireplace, flat-screen TV, sofas, arcade machine, bar with bar-style seating and kitchenette