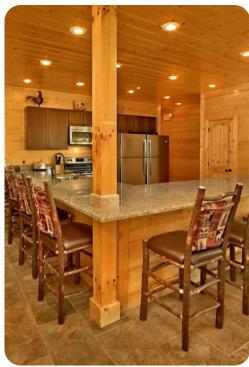

# Living area

- Open-plan living area
- Fully equipped kitchen
- Breakfast bar with seating
- Dining table and chairs
- Tastefully furnished living room with fireplace, flat-screen TV and comfortable sofas
- Upstairs loft area with a lounge area
- Additional living area with fireplace, flat-screen TV, sofas, arcade machine, bar with bar-style seating and kitchenette