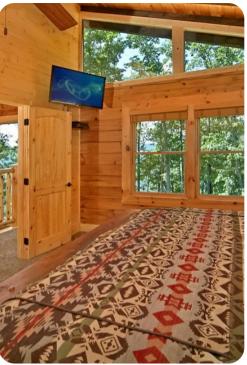

#### **Bedrooms**

- Bedroom 1 King-size bed
- Bedroom 2 King-size bed
- Bedroom 3 King-size bed
- Bedroom 4 Queen-size bed
- Bedroom 5 Queen-size bed
- Bedroom 6 2 bunk beds (queen/queen)

#### Home entertainment

- Flat-screen TVs in living area and all bedrooms
- Home theater includes projector screen and cinema-style seating