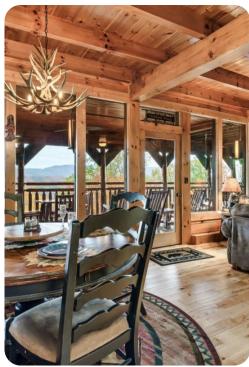

# Living area

- Open-plan living area
- Fully equipped kitchen
- Dining table and chairs
- Tastefully furnished living room with fireplace, flat-screen TV and comfortable sofas