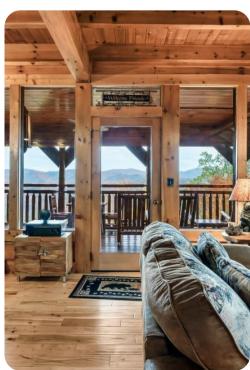

# Living area

- Open-plan living area
- Fully equipped kitchen
- Dining table and chairs
- Tastefully furnished living room with fireplace, flat-screen TV and comfortable sofas

#### Outdoor area

- Covered deck area with a hot tub, multiple rocking chairs, swing chair and a set of table and chairs
- Balcony with sunloungers