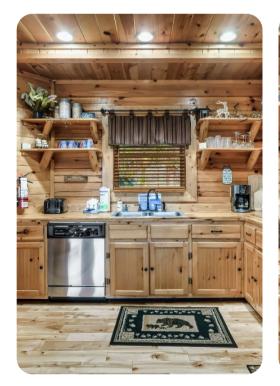

# Living area

- Open-plan living area
- Fully equipped kitchen
- Dining table and chairs
- Tastefully furnished living room with fireplace, flat-screen TV and comfortable sofas