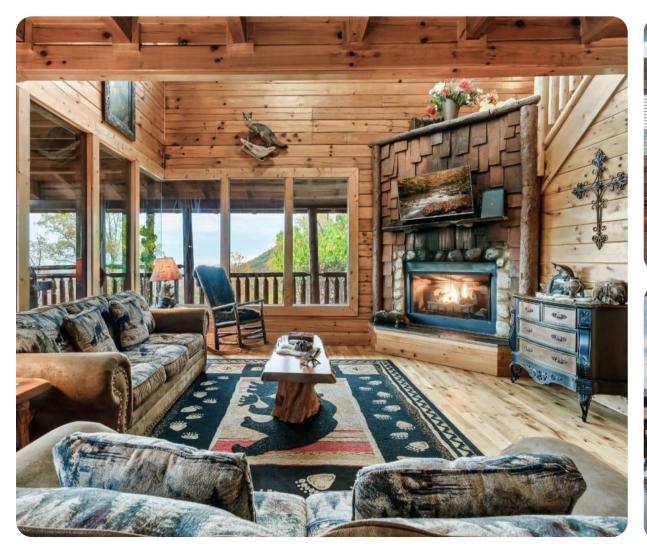

# Living area

- Open-plan living area
- Fully equipped kitchen
- Dining table and chairs
- Tastefully furnished living room with fireplace, flat-screen TV and comfortable sofas

### Home entertainment

- Flat-screen TVs in living area and all bedrooms
- Games room includes pool table, arcade machine, rocking chair and fireplace