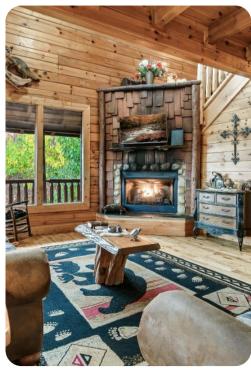

# Living area

- Open-plan living area
- Fully equipped kitchen
- Dining table and chairs
- Tastefully furnished living room with fireplace, flat-screen TV and comfortable sofas