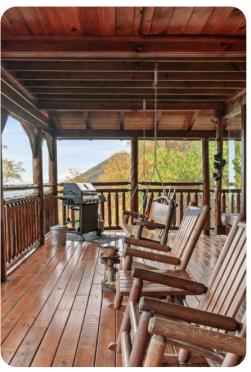

#### Outdoor area

- Covered deck area with a hot tub, multiple rocking chairs, swing chair and a set of table and chairs
- Balcony with sunloungers