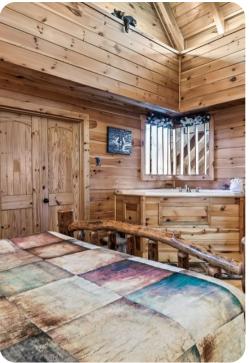

#### **Bedrooms**

• Bedroom 1 - King bed

# Living area

- Open-plan living area
- Fully equipped kitchen
- Dining table and chairs
- Tastefully furnished living room with fireplace, flat-screen TV and comfortable sofas