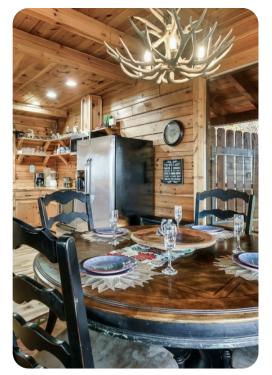

# Living area

- Open-plan living area
- Fully equipped kitchen
- Dining table and chairs
- Tastefully furnished living room with fireplace, flat-screen TV and comfortable sofas