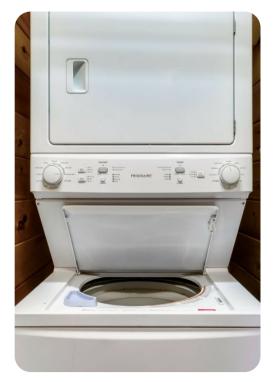

ers

### Home entertainment

- Flat-screen TVs in living area and all bedrooms
- Games room includes pool table, arcade machine, rocking chair and fireplace









# General

- Air conditioning throughout
- Complimentary wifi
- Bedding and towels included
- Private parking
- Mountain views

# Laundry room

Washer and dryer

#### Resort access

Communal pool

### Places of interest

- Great Smoky Mountains National Park 0 miles
- Clingmans Dome 29 miles
- Dollywood 14 miles
- Roaring Fork Motor Nature Trail 17 miles
- Smoky Mountain Alpine Coaster 9 miles
- Titanic Museum Attraction 13 miles









Wears Valley 15 | Page 3 of 8









Wears Valley 15 | Page 4 of 8









Wears Valley 15 | Page 5 of 8









Wears Valley 15 | Page 6 of 8









Wears Valley 15 | Page 7 of 8









Wears Valley 15 | Page 8 of 8