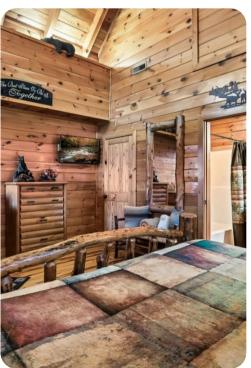

#### **Bedrooms**

• Bedroom 1 - King bed

# Living area

- Open-plan living area
- Fully equipped kitchen
- Dining table and chairs
- Tastefully furnished living room with fireplace, flat-screen TV and comfortable sofas