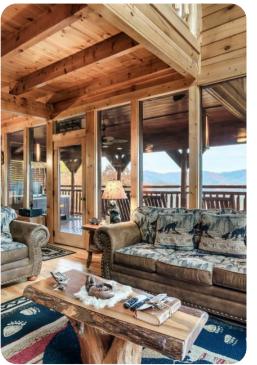

# Living area

- Open-plan living area
- Fully equipped kitchen
- Dining table and chairs
- Tastefully furnished living room with fireplace, flat-screen TV and comfortable sofas