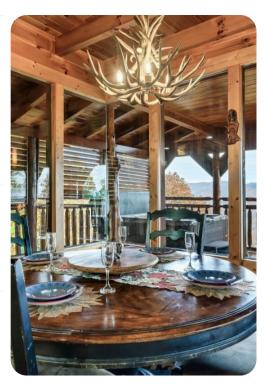

# Living area

- Open-plan living area
- Fully equipped kitchen
- Dining table and chairs
- Tastefully furnished living room with fireplace, flat-screen TV and comfortable sofas

#### Outdoor area

- Covered deck area with a hot tub, multiple rocking chairs, swing chair and a set of table and chairs
- Balcony with sunloungers