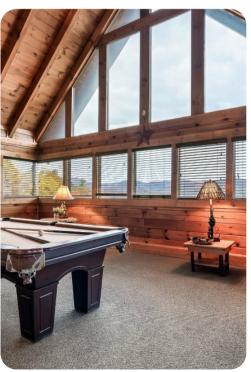

### Home entertainment

- Flat-screen TVs in living area and all bedrooms
- Games room includes pool table, arcade machine, rocking chair and fireplace