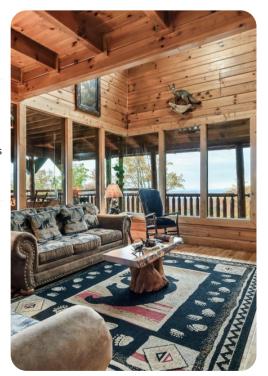

# Living area

- Open-plan living area
- Fully equipped kitchen
- Dining table and chairs
- Tastefully furnished living room with fireplace, flat-screen TV and comfortable sofas

### Home entertainment

- Flat-screen TVs in living area and all bedrooms
- Games room includes pool table, arcade machine, rocking chair and fireplace