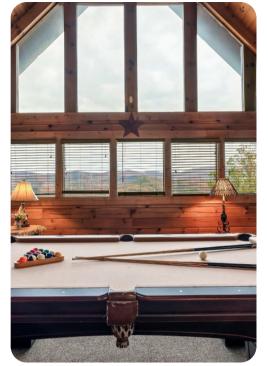

### Home entertainment

- Flat-screen TVs in living area and all bedrooms
- Games room includes pool table, arcade machine, rocking chair and fireplace