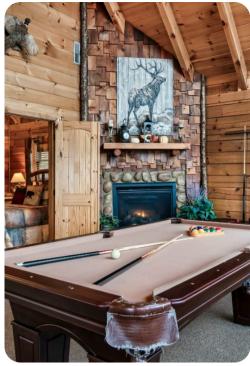

### Home entertainment

- Flat-screen TVs in living area and all bedrooms
- Games room includes pool table, arcade machine, rocking chair and fireplace