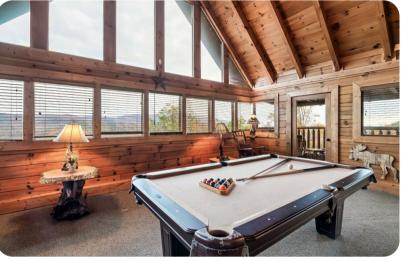

### Home entertainment

- Flat-screen TVs in living area and all bedrooms
- Games room includes pool table, arcade machine, rocking chair and fireplace