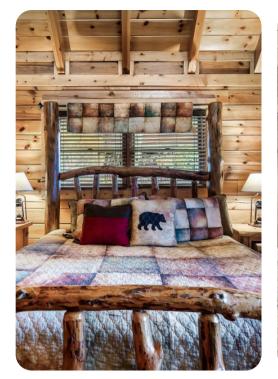

of table and chairs
- Balcony with sunloungers

### Home entertainment

- Flat-screen TVs in living area and all bedrooms
- Games room includes pool table, arcade machine, rocking chair and fireplace









# General

- Air conditioning throughout
- Complimentary wifi
- Bedding and towels included
- Private parking
- Mountain views

# Laundry room

Washer and dryer

#### Resort access

Communal pool

### Places of interest

- Great Smoky Mountains National Park 0 miles
- Clingmans Dome 29 miles
- Dollywood 14 miles
- Roaring Fork Motor Nature Trail 17 miles
- Smoky Mountain Alpine Coaster 9 miles
- Titanic Museum Attraction 13 miles









Wears Valley 15 | Page 3 of 8









Wears Valley 15 | Page 4 of 8









Wears Valley 15 | Page 5 of 8









Wears Valley 15 | Page 6 of 8









Wears Valley 15 | Page 7 of 8









Wears Valley 15 | Page 8 of 8