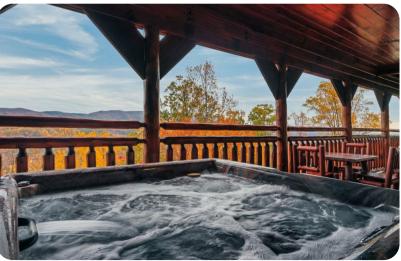

#### Outdoor area

- Covered deck area with a hot tub, multiple rocking chairs, swing chair and a set of table and chairs
- Balcony with sunloungers