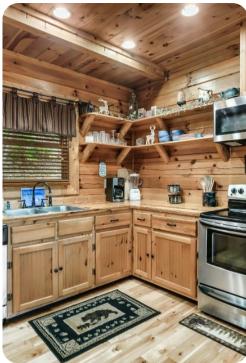

# Living area

- Open-plan living area
- Fully equipped kitchen
- Dining table and chairs
- Tastefully furnished living room with fireplace, flat-screen TV and comfortable sofas