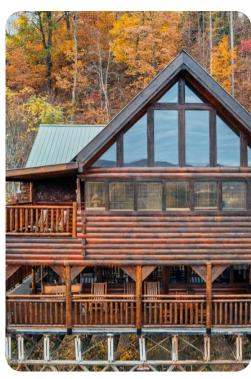

# Wears Valley 15

#### Outdoor area

- Covered deck area with a hot tub, multiple rocking chairs, swing chair and a set of table and chairs
- Balcony with sunloungers

# General

- Air conditioning throughout
- Complimentary wifi
- Bedding and towels included
- Private parking
- Mountain views