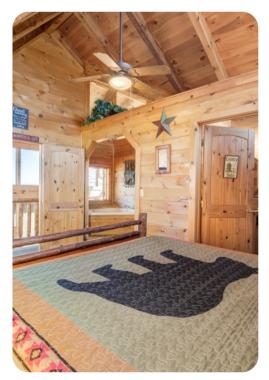

screen TV and comfortable sofas

#### Outdoor area

- Covered deck area with a hot tub, multiple rocking chairs and a set of table and chairs
- Balcony with mountain views

## Home entertainment

- Flat-screen TVs in living area and all bedrooms
- Games room includes pool table, flat-screen TV and lounge area









# Wears Valley 14 | Page 2 of 7

## General

- Air conditioning throughout
- Complimentary wifi
- Bedding and towels included
- Private parking
- Mountain views

## Laundry room

• Washer and dryer

## Resort access

Communal pool

# Places of interest

- Great Smoky Mountains National Park 0 miles
- Clingmans Dome 29 miles
- Dollywood 14 miles
- Roaring Fork Motor Nature Trail 17 miles
- Smoky Mountain Alpine Coaster 9 miles
- Titanic Museum Attraction 13 miles

















Wears Valley 14 | Page 4 of 7









Wears Valley 14 | Page 5 of 7



Wears Valley 14 | Page 6 of 7