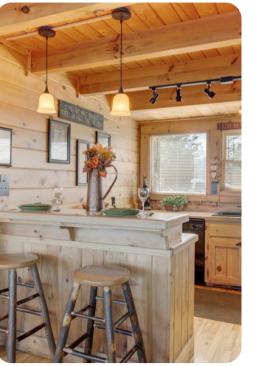

# Living area

- Open-plan living area
- Fully equipped kitchen
- Breakfast bar with seating
- Dining table and chairs
- Tastefully furnished living room with fireplace, flat-screen TV and comfortable sofas