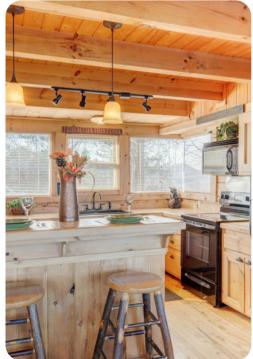

# Living area

- Open-plan living area
- Fully equipped kitchen
- Breakfast bar with seating
- Dining table and chairs
- Tastefully furnished living room with fireplace, flat-screen TV and comfortable sofas