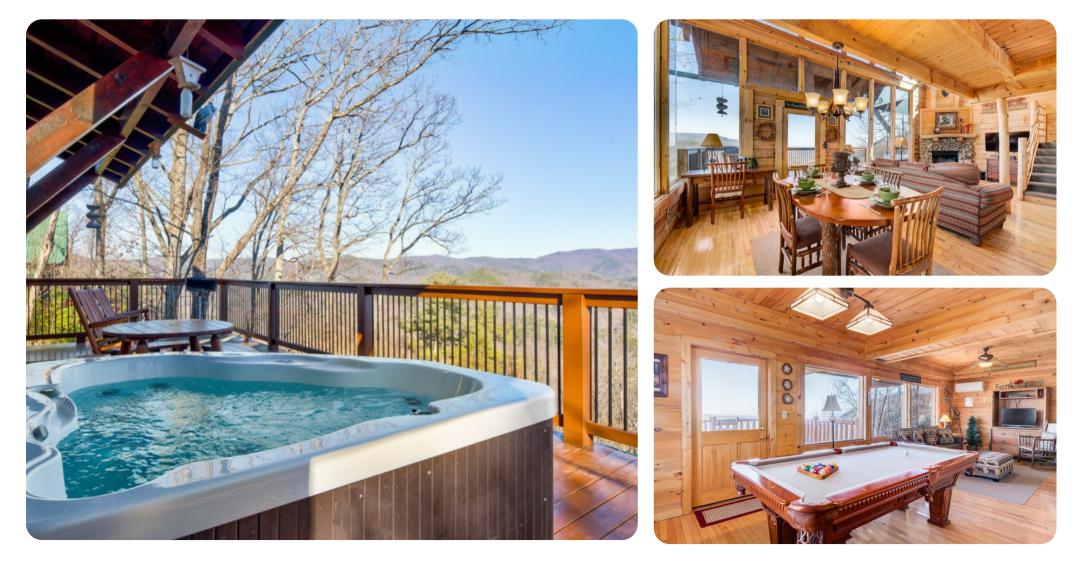

#### Key features

- 1 bedrooms
- 3 bathrooms
- Sleeps 6
- Games room
- Balcony
- Hot tub
- Mountain views

#### Outdoor area

- Covered deck area with a hot tub, multiple rocking chairs and a set of table and chairs
- Balcony with mountain views