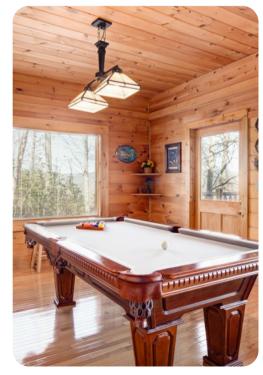

## Home entertainment

- Flat-screen TVs in living area and all bedrooms
- Games room includes pool table, flat-screen TV and lounge area