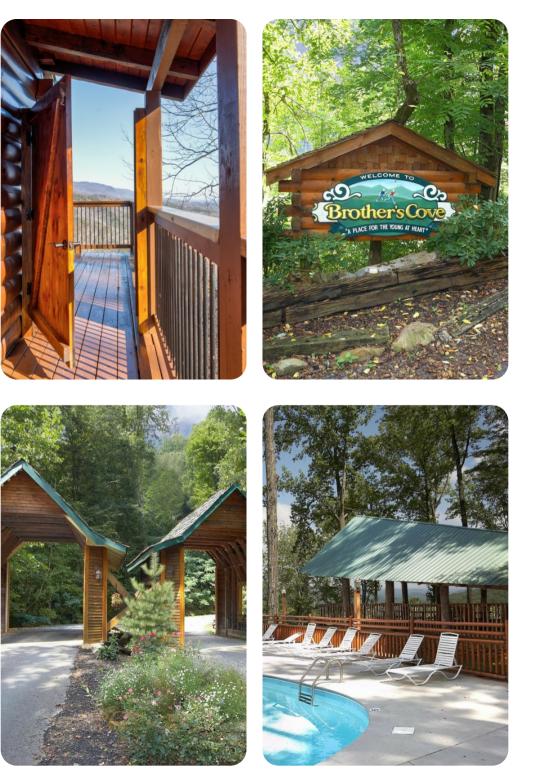

th a hot tub, multiple rocking chairs and a set of table and chairs
- Balcony with mountain views

## Home entertainment

- Flat-screen TVs in living area and all bedrooms
- Games room includes pool table, flat-screen TV and lounge area









# Wears Valley 14 | Page 2 of 7

## General

- Air conditioning throughout
- Complimentary wifi
- Bedding and towels included
- Private parking
- Mountain views

## Laundry room

• Washer and dryer

## Resort access

Communal pool

# Places of interest

- Great Smoky Mountains National Park 0 miles
- Clingmans Dome 29 miles
- Dollywood 14 miles
- Roaring Fork Motor Nature Trail 17 miles
- Smoky Mountain Alpine Coaster 9 miles
- Titanic Museum Attraction 13 miles

















Wears Valley 14 | Page 4 of 7









Wears Valley 14 | Page 5 of 7



Wears Valley 14 | Page 6 of 7