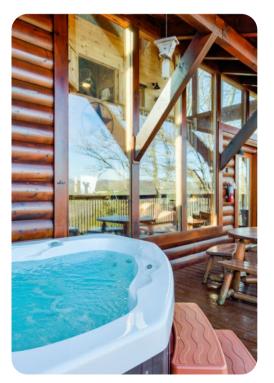

#### Key features

- 1 bedrooms
- 3 bathrooms
- Sleeps 6
- Games room
- Balcony
- Hot tub
- Mountain views

#### Outdoor area

- Covered deck area with a hot tub, multiple rocking chairs and a set of table and chairs
- Balcony with mountain views