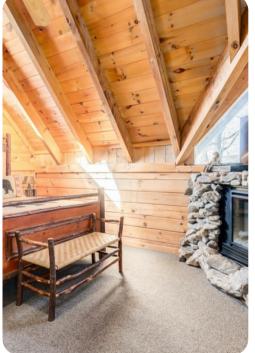

# Living area

- Open-plan living area
- Fully equipped kitchen
- Breakfast bar with seating
- Dining table and chairs
- Tastefully furnished living room with fireplace, flat-screen TV and comfortable sofas

## Home entertainment

- Flat-screen TVs in living area and all bedrooms
- Games room includes pool table, flat-screen TV and lounge area