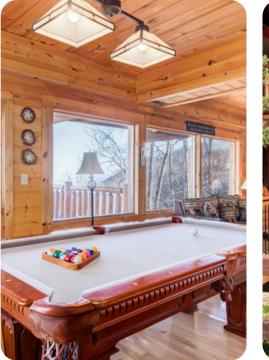

# Living area

- Open-plan living area
- Fully equipped kitchen
- Breakfast bar with seating
- Dining table and chairs
- Tastefully furnished living room with fireplace, flat-screen TV and comfortable sofas

## Home entertainment

- Flat-screen TVs in living area and all bedrooms
- Games room includes pool table, flat-screen TV and lounge area