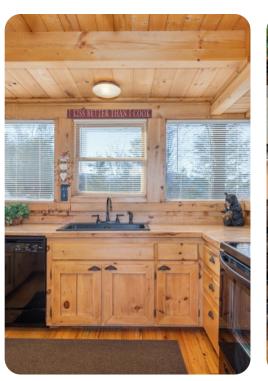

# Living area

- Open-plan living area
- Fully equipped kitchen
- Breakfast bar with seating
- Dining table and chairs
- Tastefully furnished living room with fireplace, flat-screen TV and comfortable sofas