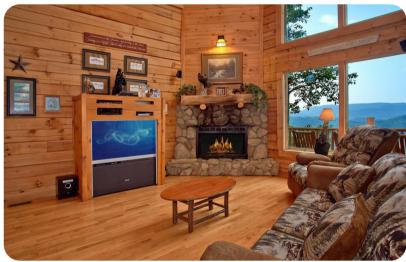

# Living area

- Open-plan living area
- Fully equipped kitchen
- Breakfast bar with seating
- Dining table and chairs
- Tastefully furnished living room with fireplace, flat-screen TV and comfortable sofas