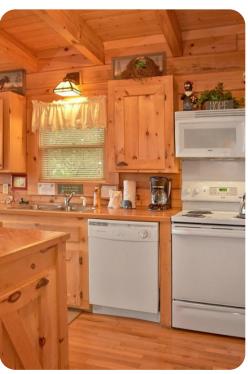

# Living area

- Open-plan living area
- Fully equipped kitchen
- Breakfast bar with seating
- Dining table and chairs
- Tastefully furnished living room with fireplace, flat-screen TV and comfortable sofas