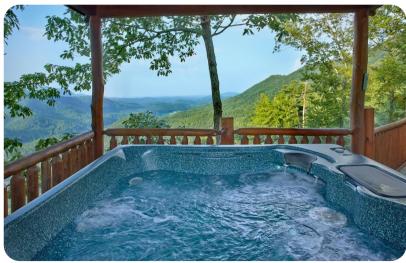

## Key features

- 2 bedrooms
- 2 bathrooms
- Sleeps 6
- Games room
- Balcony
- Hot tub
- Mountain views

#### Outdoor area

- Large deck area with a hot tub and multiple rocking chairs
- Balcony with mountain views