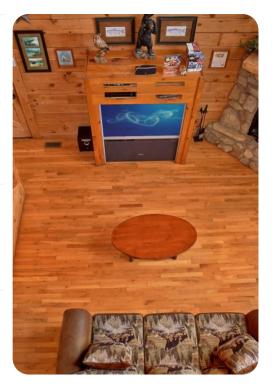

# Living area

- Open-plan living area
- Fully equipped kitchen
- Breakfast bar with seating
- Dining table and chairs
- Tastefully furnished living room with fireplace, flat-screen TV and comfortable sofas

#### Home entertainment

- Flat-screen TVs in living area and all bedrooms
- Games room includes pool table, bar-style seating and a desk & chair

Wears Valley 11 | Page 2 of 5