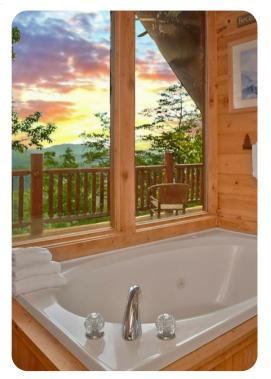

#### Outdoor area

- Large deck area with a hot tub and multiple rocking chairs
- Balcony with mountain views

## General

- Air conditioning throughout
- Complimentary wifi
- Bedding and towels included
- Private parking
- Mountain views