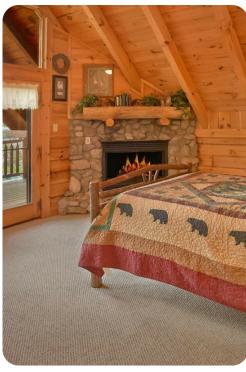

#### **Bedrooms**

- Bedroom 1 Queen-size bed
- Bedroom 2 Queen-size bed

# Living area

- Open-plan living area
- Fully equipped kitchen
- Breakfast bar with seating
- Dining table and chairs
- Tastefully furnished living room with fireplace, flat-screen TV and comfortable sofas

#### Home entertainment

- Flat-screen TVs in living area and all bedrooms
- Games room includes pool table, bar-style seating and a desk & chair

Wears Valley 11 | Page 2 of 5