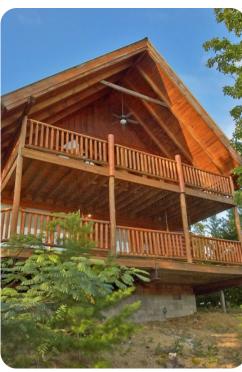

## Key features

- 2 bedrooms
- 2 bathrooms
- Sleeps 6
- Games room
- Balcony
- Hot tub
- Mountain views

#### Outdoor area

- Large deck area with a hot tub and multiple rocking chairs
- Balcony with mountain views