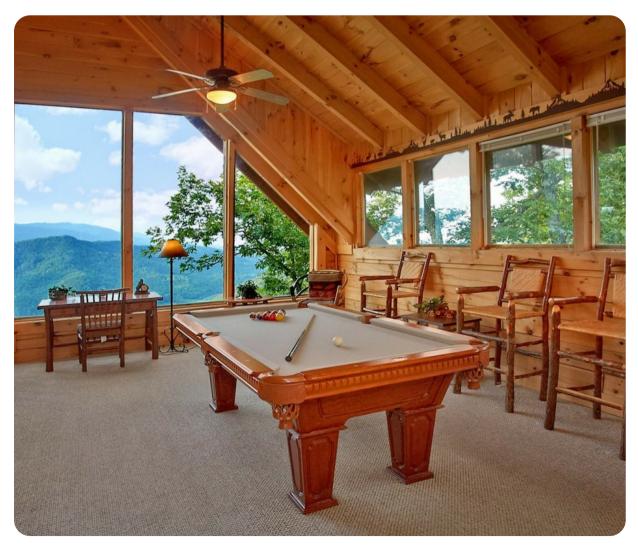

## Key features

- 2 bedrooms
- 2 bathrooms
- Sleeps 6
- Games room
- Balcony
- Hot tub
- Mountain views

#### Home entertainment

- Flat-screen TVs in living area and all bedrooms
- Games room includes pool table, bar-style seating and a desk & chair

Wears Valley 11 | Page 2 of 5