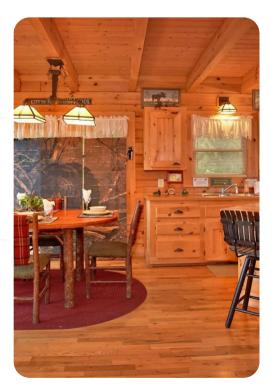

# Living area

- Open-plan living area
- Fully equipped kitchen
- Breakfast bar with seating
- Dining table and chairs
- Tastefully furnished living room with fireplace, flat-screen TV and comfortable sofas