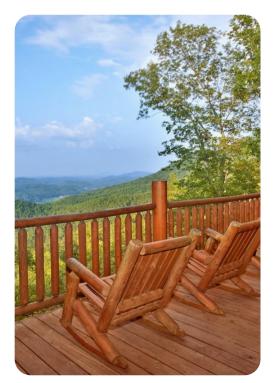

## Key features

- 2 bedrooms
- 2 bathrooms
- Sleeps 6
- Games room
- Balcony
- Hot tub
- Mountain views

#### Outdoor area

- Large deck area with a hot tub and multiple rocking chairs
- Balcony with mountain views