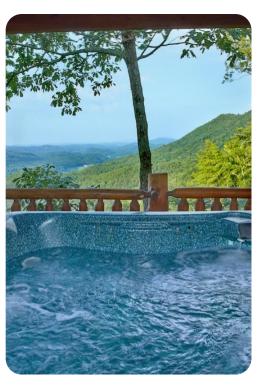

## Key features

- 2 bedrooms
- 2 bathrooms
- Sleeps 6
- Games room
- Balcony
- Hot tub
- Mountain views

#### Outdoor area

- Large deck area with a hot tub and multiple rocking chairs
- Balcony with mountain views