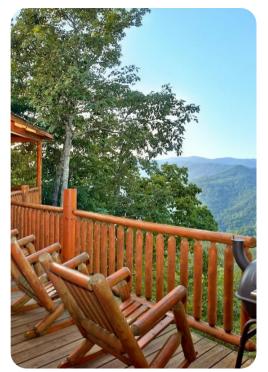

## Key features

- 2 bedrooms
- 2 bathrooms
- Sleeps 6
- Games room
- Balcony
- Hot tub
- Mountain views

#### Outdoor area

- Large deck area with a hot tub and multiple rocking chairs
- Balcony with mountain views