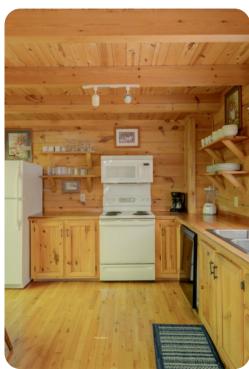

#### Living area

- Open-plan living area
- Fully equipped kitchen
- Dining table and chairs
- Tastefully furnished living room with fireplace, flat-screen TV and comfortable sofas