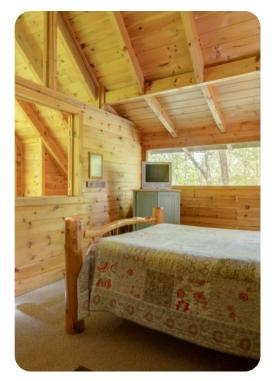

#### **Bedrooms**

- Bedroom 1 Double bed
- Bedroom 2 Double bed

#### Home entertainment

- Flat-screen TVs in living area and all bedrooms
- Games room includes pool table, bar-style seating, set of table and chairs and arm-chair

Wears Valley 10 | Page 2 of 7