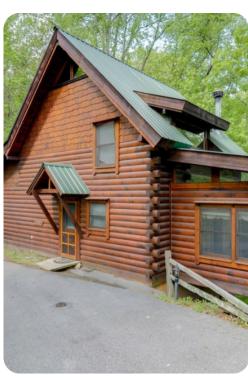

Wears Valley

# Wears Valley 10







#### Guests also have access to the resorts seasonal swimming pool

# Key features

- 2 bedrooms
- 2 bathrooms
- Sleeps 6
- Games room
- Communal pool

#### **Bedrooms**

- Bedroom 1 Double bed
- Bedroom 2 Double bed

#### Living area

- Open-plan living area
- Fully equipped kitchen
- Dining table and chairs
- Tastefully furnished living room with fireplace, flat-screen TV and comfortable sofas

#### Outdoor area

• Large deck area with a hot tub, swing chair, set of chairs and a set of table & chairs

#### Home entertainment

- Flat-screen TVs in living area and all bedrooms
- Games room includes pool table, bar-style seating, set of table and chairs and arm-chair









Wears Valley 10 | Page 2 of 7

# General

- Air conditioning throughout
- Complimentary wifi
- Bedding and towels included
- Private parking

# Laundry room

Washer and dryer

#### Resort access

Communal pool

# Places of interest

- Great Smoky Mountains National Park 0 miles
- Clingmans Dome 29 miles
- Dollywood 14 miles
- Roaring Fork Motor Nature Trail 17 miles
- Smoky Mountain Alpine Coaster 9 miles
- Titanic Museum Attraction 13 miles









Wears Valley 10 | Page 3 of 7









Wears Valley 10 | Page 4 of 7









Wears Valley 10 | Page 5 of 7









Wears Valley 10 | Page 6 of 7