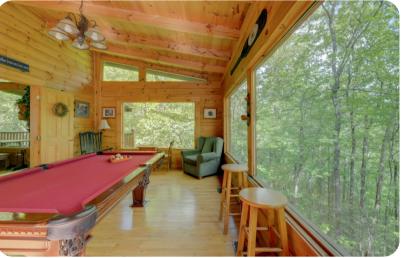

#### Home entertainment

- Flat-screen TVs in living area and all bedrooms
- Games room includes pool table, bar-style seating, set of table and chairs and arm-chair

Wears Valley 10 | Page 2 of 7