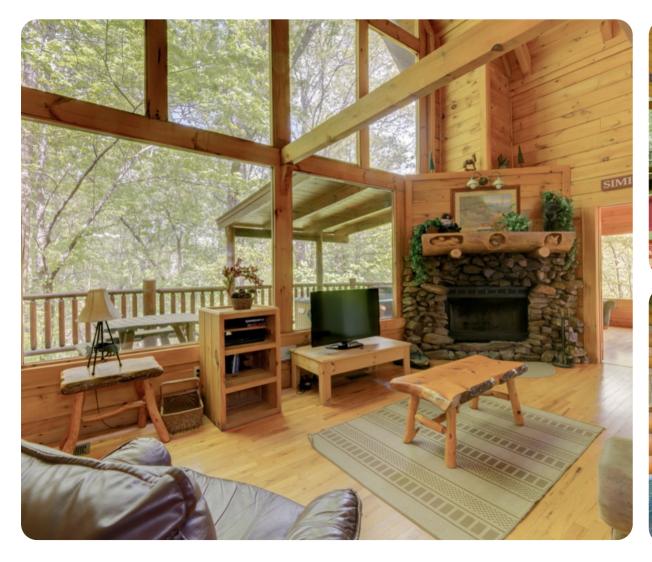

#### Living area

- Open-plan living area
- Fully equipped kitchen
- Dining table and chairs
- Tastefully furnished living room with fireplace, flat-screen TV and comfortable sofas

#### Home entertainment

- Flat-screen TVs in living area and all bedrooms
- Games room includes pool table, bar-style seating, set of table and chairs and arm-chair

Wears Valley 10 | Page 2 of 7