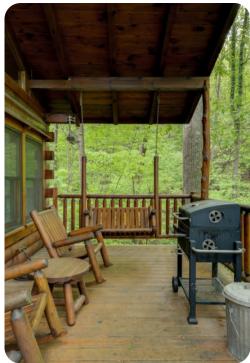

#### Outdoor area

• Large deck area with a hot tub, swing chair, set of chairs and a set of table & chairs