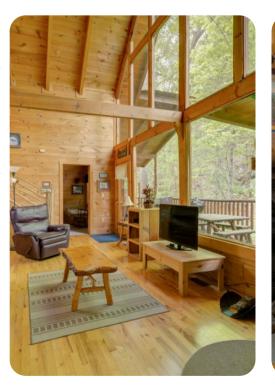

#### Living area

- Open-plan living area
- Fully equipped kitchen
- Dining table and chairs
- Tastefully furnished living room with fireplace, flat-screen TV and comfortable sofas