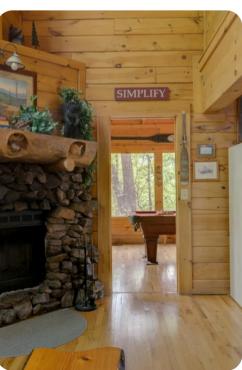

#### Living area

- Open-plan living area
- Fully equipped kitchen
- Dining table and chairs
- Tastefully furnished living room with fireplace, flat-screen TV and comfortable sofas