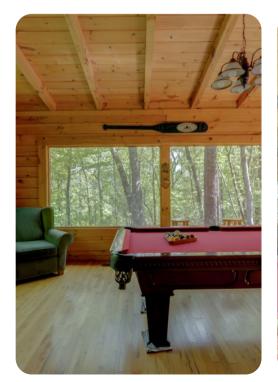

#### Home entertainment

- Flat-screen TVs in living area and all bedrooms
- Games room includes pool table, bar-style seating, set of table and chairs and arm-chair

Wears Valley 10 | Page 2 of 7