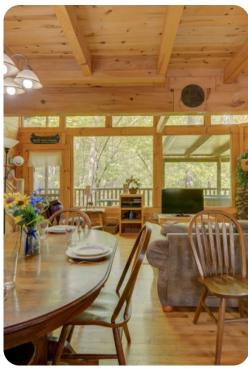

#### Living area

- Open-plan living area
- Fully equipped kitchen
- Dining table and chairs
- Tastefully furnished living room with fireplace, flat-screen TV and comfortable sofas