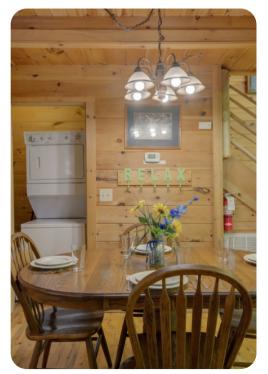

#### Living area

- Open-plan living area
- Fully equipped kitchen
- Dining table and chairs
- Tastefully furnished living room with fireplace, flat-screen TV and comfortable sofas