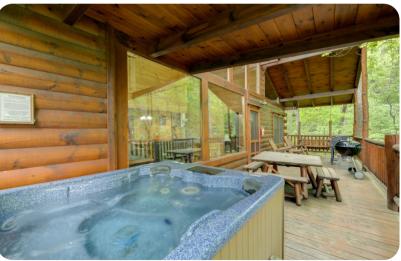

#### Outdoor area

• Large deck area with a hot tub, swing chair, set of chairs and a set of table & chairs