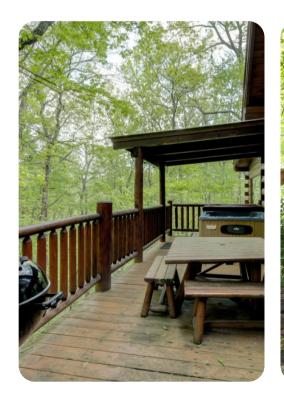

#### Outdoor area

• Large deck area with a hot tub, swing chair, set of chairs and a set of table & chairs