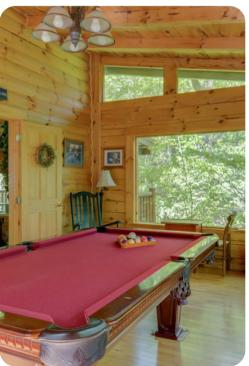

#### Home entertainment

- Flat-screen TVs in living area and all bedrooms
- Games room includes pool table, bar-style seating, set of table and chairs and arm-chair

Wears Valley 10 | Page 2 of 7