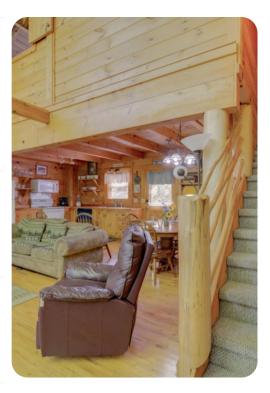

#### Living area

- Open-plan living area
- Fully equipped kitchen
- Dining table and chairs
- Tastefully furnished living room with fireplace, flat-screen TV and comfortable sofas