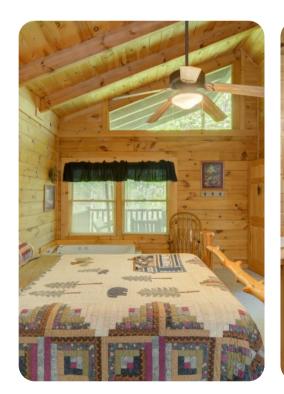

#### **Bedrooms**

- Bedroom 1 Double bed
- Bedroom 2 Double bed

#### Home entertainment

- Flat-screen TVs in living area and all bedrooms
- Games room includes pool table, bar-style seating, set of table and chairs and arm-chair

Wears Valley 10 | Page 2 of 7