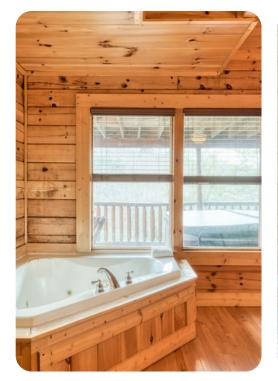

## Key features

- 3 bedrooms
- 3 bathrooms
- Sleeps 10
- Hot tub
- Multiple balconies
- Games room
- Communal pool

#### Outdoor area

- Raised deck with a hot tub, multiple rocking chairs, swing chairs, a set of table and chairs and a fire-pit with seating
- Lower and upper balconies with rocking chairs