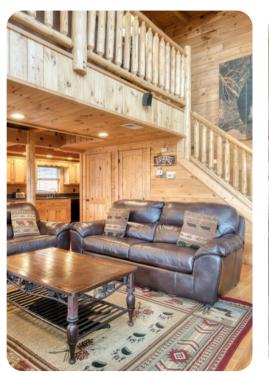

## Living area

- Open-plan living area
- Fully equipped kitchen
- Breakfast bar with seating
- Dining table and chairs
- Tastefully furnished living room with fireplace, flat-screen TV and comfortable sofas