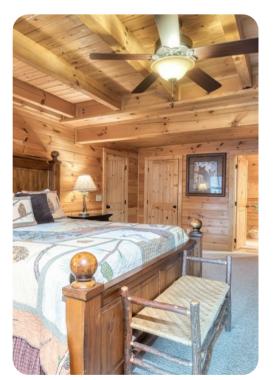

#### Bedrooms

- Bedroom 1 King-size bed
- Bedroom 2 King-size bed
- Bedroom 3 King-size bed