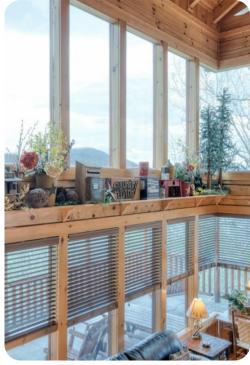

## Living area

- Open-plan living area
- Fully equipped kitchen
- Breakfast bar with seating
- Dining table and chairs
- Tastefully furnished living room with fireplace, flat-screen TV and comfortable sofas