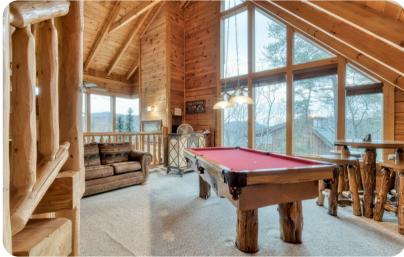

#### Home entertainment

- Flat-screen TVs in living area and all bedrooms
- Games room includes pool table, sofa and an arm-chair