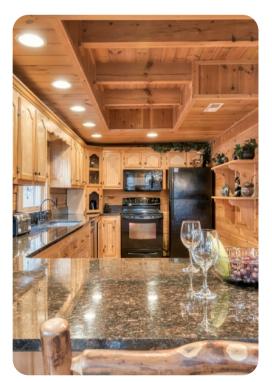

## Living area

- Open-plan living area
- Fully equipped kitchen
- Breakfast bar with seating
- Dining table and chairs
- Tastefully furnished living room with fireplace, flat-screen TV and comfortable sofas