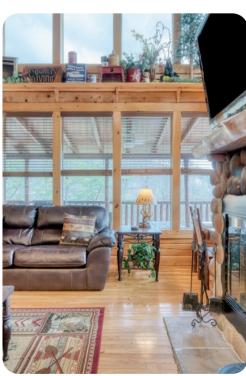

## Living area

- Open-plan living area
- Fully equipped kitchen
- Breakfast bar with seating
- Dining table and chairs
- Tastefully furnished living room with fireplace, flat-screen TV and comfortable sofas