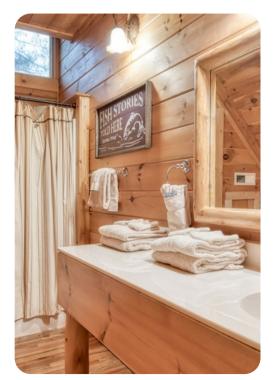

#### Bedrooms

- Bedroom 1 King-size bed
- Bedroom 2 King-size bed
- Bedroom 3 King-size bed