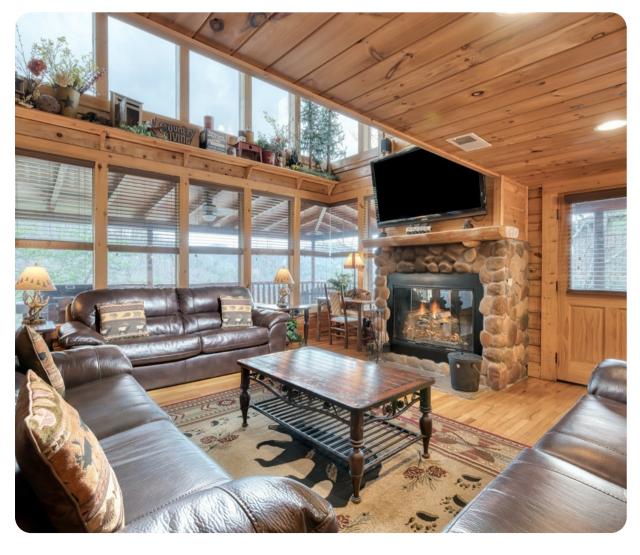

## Living area

- Open-plan living area
- Fully equipped kitchen
- Breakfast bar with seating
- Dining table and chairs
- Tastefully furnished living room with fireplace, flat-screen TV and comfortable sofas

#### Home entertainment

- Flat-screen TVs in living area and all bedrooms
- Games room includes pool table, sofa and an arm-chair