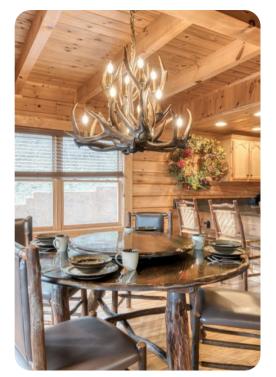

## Living area

- Open-plan living area
- Fully equipped kitchen
- Breakfast bar with seating
- Dining table and chairs
- Tastefully furnished living room with fireplace, flat-screen TV and comfortable sofas