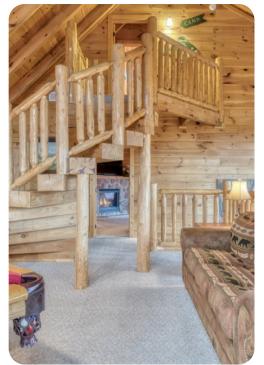

## Living area

- Open-plan living area
- Fully equipped kitchen
- Breakfast bar with seating
- Dining table and chairs
- Tastefully furnished living room with fireplace, flat-screen TV and comfortable sofas