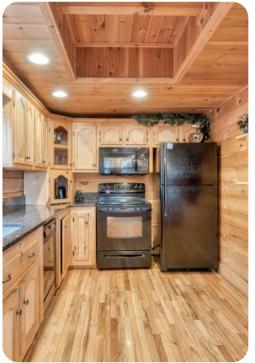

## Living area

- Open-plan living area
- Fully equipped kitchen
- Breakfast bar with seating
- Dining table and chairs
- Tastefully furnished living room with fireplace, flat-screen TV and comfortable sofas