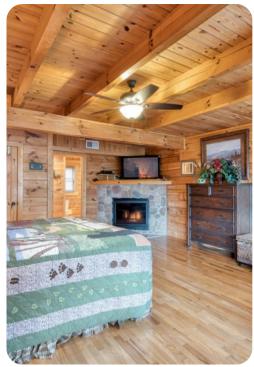

#### Bedrooms

- Bedroom 1 King-size bed
- Bedroom 2 King-size bed
- Bedroom 3 King-size bed

## Living area

- Open-plan living area
- Fully equipped kitchen
- Breakfast bar with seating
- Dining table and chairs
- Tastefully furnished living room with fireplace, flat-screen TV and comfortable sofas

#### Home entertainment

- Flat-screen TVs in living area and all bedrooms
- Games room includes pool table, sofa and an arm-chair