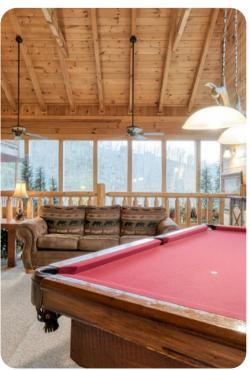

#### Home entertainment

- Flat-screen TVs in living area and all bedrooms
- Games room includes pool table, sofa and an arm-chair