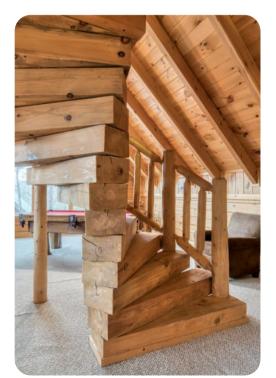

#### Outdoor area

- Raised deck with a hot tub, multiple rocking chairs, swing chairs, a set of table and chairs and a fire-pit with seating
- Lower and upper balconies with rocking chairs