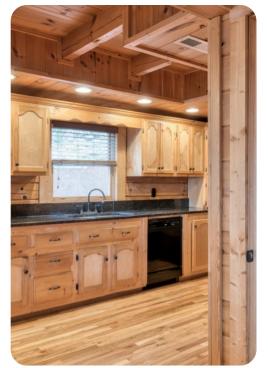

## Living area

- Open-plan living area
- Fully equipped kitchen
- Breakfast bar with seating
- Dining table and chairs
- Tastefully furnished living room with fireplace, flat-screen TV and comfortable sofas