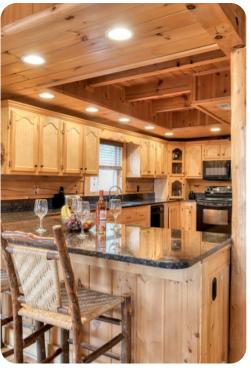

## Living area

- Open-plan living area
- Fully equipped kitchen
- Breakfast bar with seating
- Dining table and chairs
- Tastefully furnished living room with fireplace, flat-screen TV and comfortable sofas