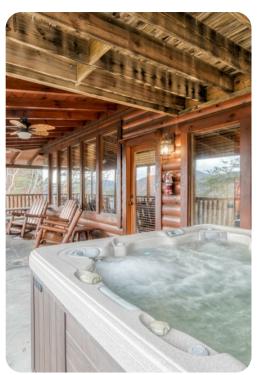

#### Outdoor area

- Raised deck with a hot tub, multiple rocking chairs, swing chairs, a set of table and chairs and a fire-pit with seating
- Lower and upper balconies with rocking chairs