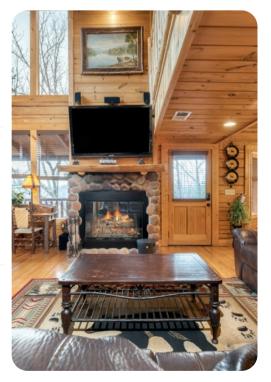

## Living area

- Open-plan living area
- Fully equipped kitchen
- Breakfast bar with seating
- Dining table and chairs
- Tastefully furnished living room with fireplace, flat-screen TV and comfortable sofas

#### Home entertainment

- Flat-screen TVs in living area and all bedrooms
- Games room includes pool table, sofa and an arm-chair