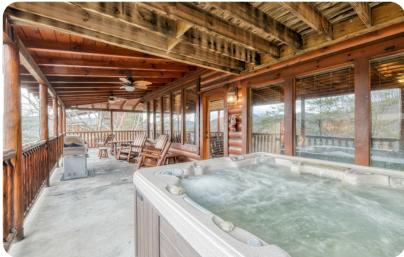

#### Outdoor area

- Raised deck with a hot tub, multiple rocking chairs, swing chairs, a set of table and chairs and a fire-pit with seating
- Lower and upper balconies with rocking chairs