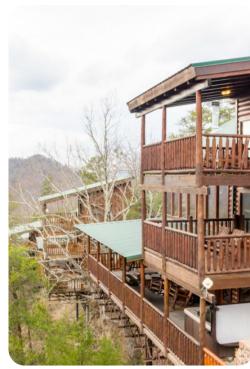

#### Outdoor area

- Raised deck with a hot tub, multiple rocking chairs, swing chairs, a set of table and chairs and a fire-pit with seating
- Lower and upper balconies with rocking chairs

## Key features

- 3 bedrooms
- 3 bathrooms
- Sleeps 10
- Hot tub
- Multiple balconies
- Games room
- Communal pool