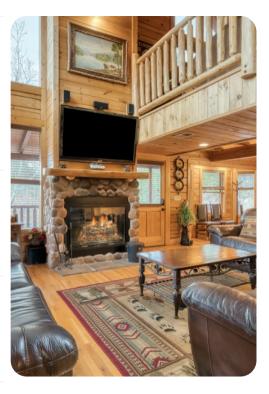

## Living area

- Open-plan living area
- Fully equipped kitchen
- Breakfast bar with seating
- Dining table and chairs
- Tastefully furnished living room with fireplace, flat-screen TV and comfortable sofas

#### Home entertainment

- Flat-screen TVs in living area and all bedrooms
- Games room includes pool table, sofa and an arm-chair