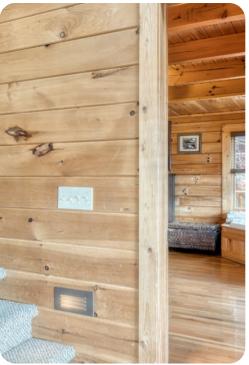

## Living area

- Open-plan living area
- Fully equipped kitchen
- Breakfast bar with seating
- Dining table and chairs
- Tastefully furnished living room with fireplace, flat-screen TV and comfortable sofas