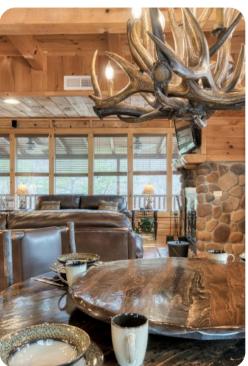

## Living area

- Open-plan living area
- Fully equipped kitchen
- Breakfast bar with seating
- Dining table and chairs
- Tastefully furnished living room with fireplace, flat-screen TV and comfortable sofas