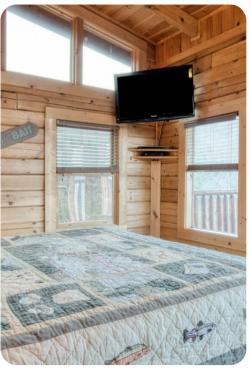

#### Bedrooms

- Bedroom 1 King-size bed
- Bedroom 2 King-size bed
- Bedroom 3 King-size bed

#### Home entertainment

- Flat-screen TVs in living area and all bedrooms
- Games room includes pool table, sofa and an arm-chair