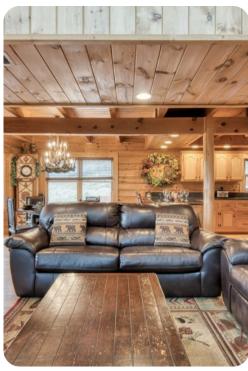

## Living area

- Open-plan living area
- Fully equipped kitchen
- Breakfast bar with seating
- Dining table and chairs
- Tastefully furnished living room with fireplace, flat-screen TV and comfortable sofas