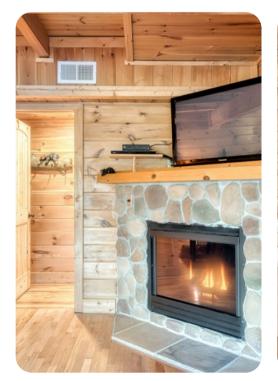

## Living area

- Open-plan living area
- Fully equipped kitchen
- Breakfast bar with seating
- Dining table and chairs
- Tastefully furnished living room with fireplace, flat-screen TV and comfortable sofas

#### Home entertainment

- Flat-screen TVs in living area and all bedrooms
- Games room includes pool table, sofa and an arm-chair