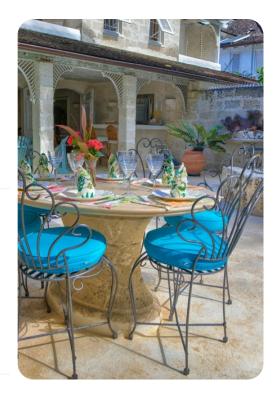

#### Outside area

- Private plunge pool
- Verandah with wet bar
- Outdoor lounge area
- Sunloungers
- Terrace with alfresco dining area
- Landscaped garden
- BBQ grill

Waverly One | Page 2 of 5