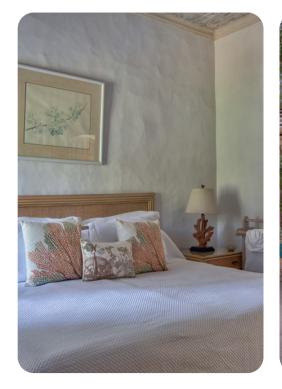

#### **Bedrooms**

- Bedroom 1 Queen-size bed; en-suite bathroom includes single vanity and shower/bathtub combination. Access to balcony
- Bedroom 2 Queen-size bed; shared bathroom includes single vanity and shower/bathtub combination. Access to balcony
- Bedroom 3 2 twin beds (convertible to king); shared bathroom includes single vanity and shower/bathtub combination