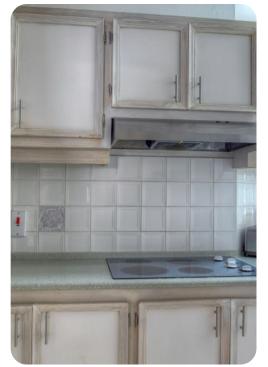

## Living area

- Open-plan living area
- Fully equipped kitchen
- Dining table and chairs
- Tastefully furnished living room with flat-screen TV and comfortable sofas