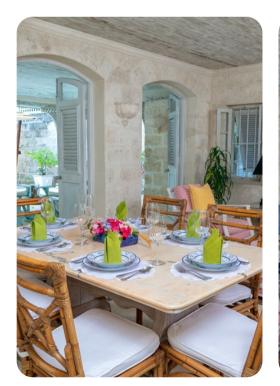

## Living area

- Open-plan living area
- Fully equipped kitchen
- Dining table and chairs
- Tastefully furnished living room with flat-screen TV and comfortable sofas