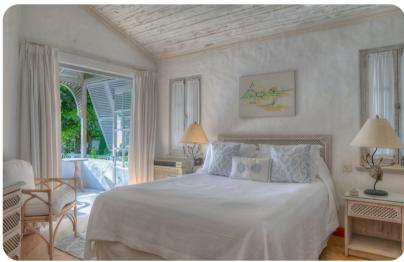

#### **Bedrooms**

- Bedroom 1 Queen-size bed; en-suite bathroom includes single vanity and shower/bathtub combination. Access to balcony
- Bedroom 2 Queen-size bed; shared bathroom includes single vanity and shower/bathtub combination. Access to balcony
- Bedroom 3 2 twin beds (convertible to king); shared bathroom includes single vanity and shower/bathtub combination