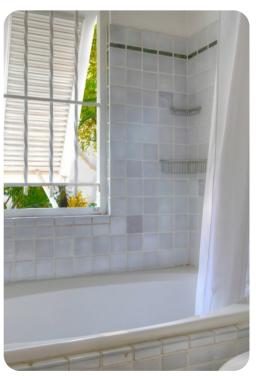

#### **Bedrooms**

- Bedroom 1 Queen-size bed; en-suite bathroom includes single vanity and shower/bathtub combination. Access to balcony
- Bedroom 2 Queen-size bed; shared bathroom includes single vanity and shower/bathtub combination. Access to balcony
- Bedroom 3 2 twin beds (convertible to king); shared bathroom includes single vanity and shower/bathtub combination