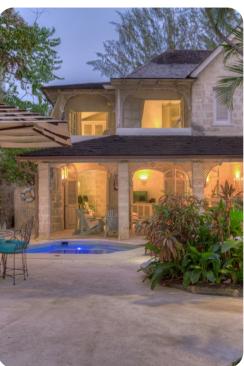

#### Outside area

- Private plunge pool
- Verandah with wet bar
- Outdoor lounge area
- Sunloungers
- Terrace with alfresco dining area
- Landscaped garden
- BBQ grill

Waverly One | Page 2 of 5