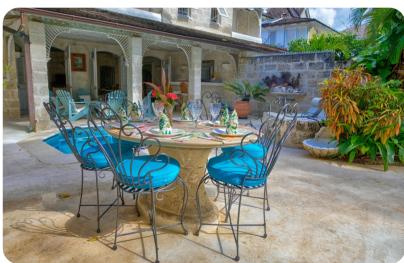

#### Outside area

- Private plunge pool
- Verandah with wet bar
- Outdoor lounge area
- Sunloungers
- Terrace with alfresco dining area
- Landscaped garden
- BBQ grill

Waverly One | Page 2 of 5