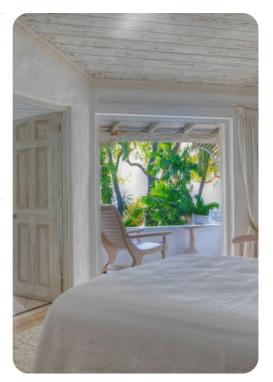

#### **Bedrooms**

- Bedroom 1 Queen-size bed; en-suite bathroom includes single vanity and shower/bathtub combination. Access to balcony
- Bedroom 2 Queen-size bed; shared bathroom includes single vanity and shower/bathtub combination. Access to balcony
- Bedroom 3 2 twin beds (convertible to king); shared bathroom includes single vanity and shower/bathtub combination