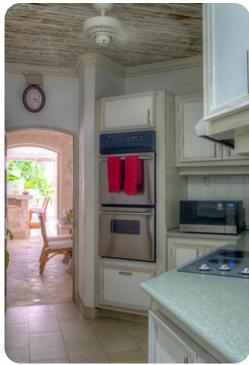

## Living area

- Open-plan living area
- Fully equipped kitchen
- Dining table and chairs
- Tastefully furnished living room with flat-screen TV and comfortable sofas