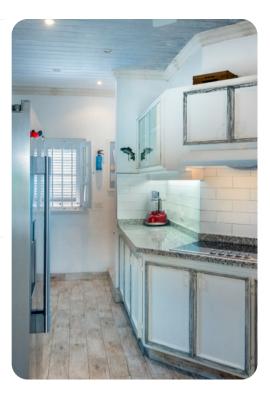

### Living area

- Open-plan living area
- Fully equipped kitchen
- Tastefully furnished living room with flat-screen TV and comfortable sofas