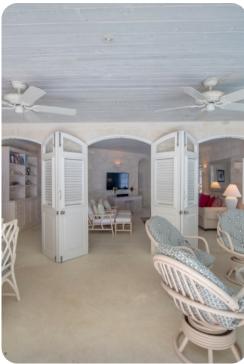

### Living area

- Open-plan living area
- Fully equipped kitchen
- Tastefully furnished living room with flat-screen TV and comfortable sofas