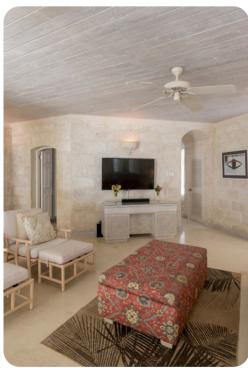

### Living area

- Open-plan living area
- Fully equipped kitchen
- Tastefully furnished living room with flat-screen TV and comfortable sofas