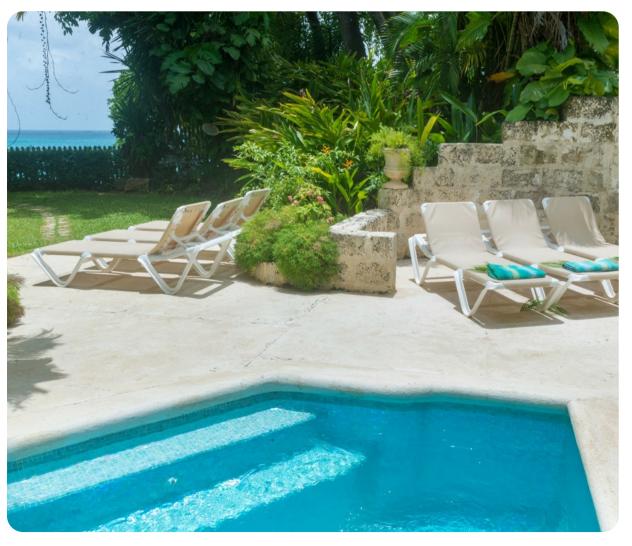

#### Outside area

- Private plunge pool
- Sunloungers
- Covered terrace
- Alfresco dining area
- Landscaped gardens
- Direct access to beach via garden
- Beach shower
- BBQ grill