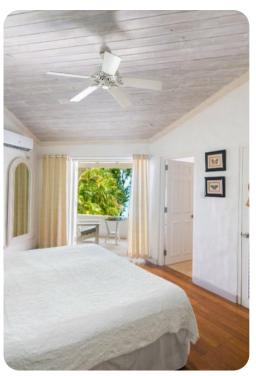

#### **Bedrooms**

- Bedroom 1 King-size bed; en-suite bathroom includes single vanity and bathtub/shower combination
- Bedroom 2 King-size bed; shared bathroom includes single vanity and bathtub/shower combination. Access to terrace
- Bedroom 3 2 twin beds; shared bathroom includes single vanity and bathtub/shower combination . Access to terrace