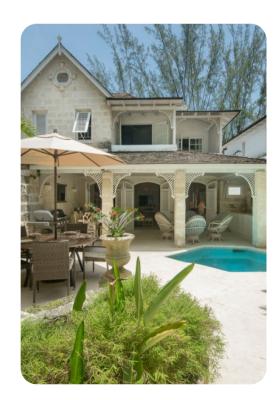

## Key features

- 3 Bedrooms
- 2 Bathrooms
- Sleeps 6
- Private plunge pool
- Housekeeper
- Landscaped gardens
- Direct access to Gibbes Beach

#### Outside area

- Private plunge pool
- Sunloungers
- Covered terrace
- Alfresco dining area
- Landscaped gardens
- Direct access to beach via garden
- Beach shower
- BBQ grill