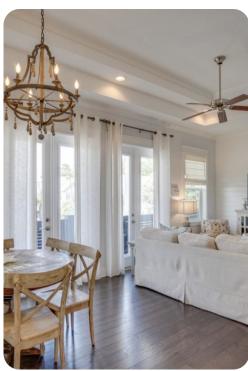

### Living area

- Open-plan living area
- Fully equipped kitchen
- Breakfast bar with seating
- Dining table and chairs
- Tastefully furnished living room with flat-screen TV and comfortable sofas