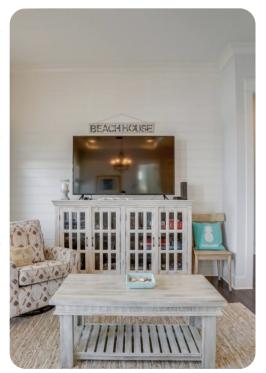

### Living area

- Open-plan living area
- Fully equipped kitchen
- Breakfast bar with seating
- Dining table and chairs
- Tastefully furnished living room with flat-screen TV and comfortable sofas

#### Home entertainment

• Flat-screen TVs in living area and all bedrooms