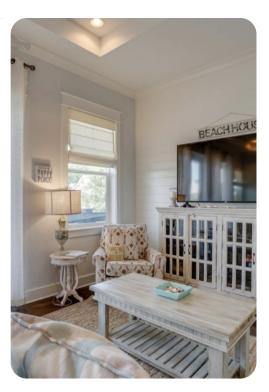

### Living area

- Open-plan living area
- Fully equipped kitchen
- Breakfast bar with seating
- Dining table and chairs
- Tastefully furnished living room with flat-screen TV and comfortable sofas

#### Home entertainment

• Flat-screen TVs in living area and all bedrooms