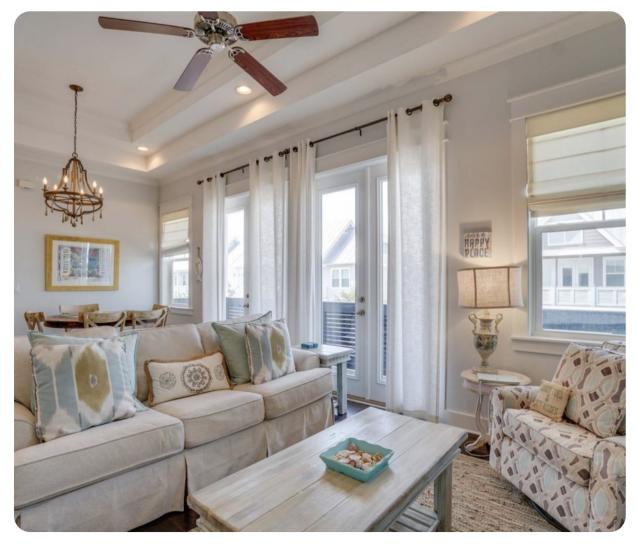

### Living area

- Open-plan living area
- Fully equipped kitchen
- Breakfast bar with seating
- Dining table and chairs
- Tastefully furnished living room with flat-screen TV and comfortable sofas