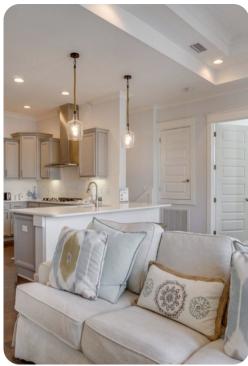

### Living area

- Open-plan living area
- Fully equipped kitchen
- Breakfast bar with seating
- Dining table and chairs
- Tastefully furnished living room with flat-screen TV and comfortable sofas