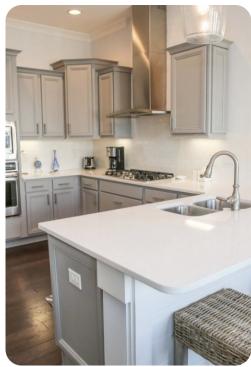

### Living area

- Open-plan living area
- Fully equipped kitchen
- Breakfast bar with seating
- Dining table and chairs
- Tastefully furnished living room with flat-screen TV and comfortable sofas