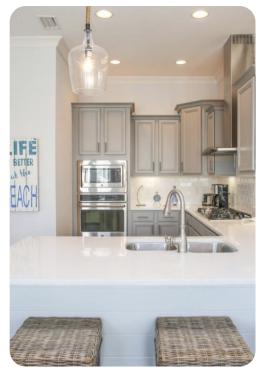

### Living area

- Open-plan living area
- Fully equipped kitchen
- Breakfast bar with seating
- Dining table and chairs
- Tastefully furnished living room with flat-screen TV and comfortable sofas