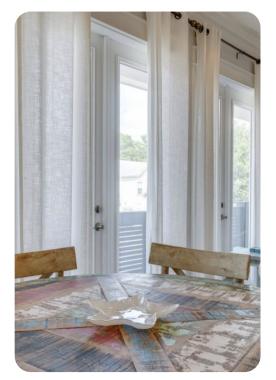

### Living area

- Open-plan living area
- Fully equipped kitchen
- Breakfast bar with seating
- Dining table and chairs
- Tastefully furnished living room with flat-screen TV and comfortable sofas