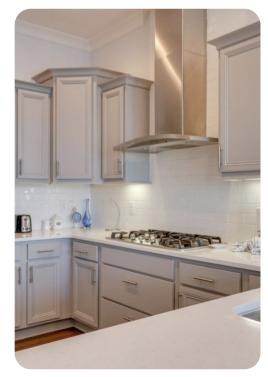

### Living area

- Open-plan living area
- Fully equipped kitchen
- Breakfast bar with seating
- Dining table and chairs
- Tastefully furnished living room with flat-screen TV and comfortable sofas