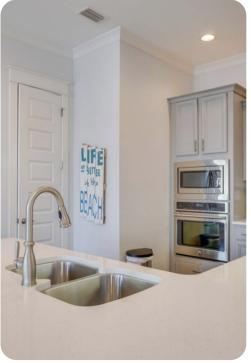

### Living area

- Open-plan living area
- Fully equipped kitchen
- Breakfast bar with seating
- Dining table and chairs
- Tastefully furnished living room with flat-screen TV and comfortable sofas