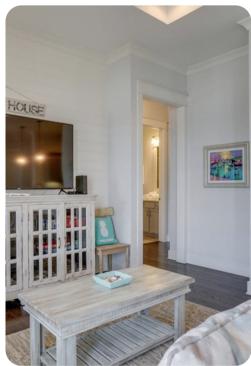

### Living area

- Open-plan living area
- Fully equipped kitchen
- Breakfast bar with seating
- Dining table and chairs
- Tastefully furnished living room with flat-screen TV and comfortable sofas

#### Home entertainment

• Flat-screen TVs in living area and all bedrooms