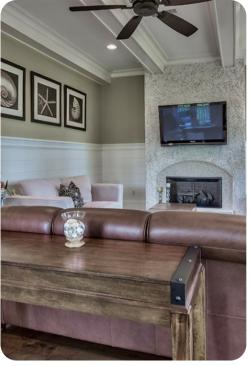

## Living area

- Open-plan living area
- Fully equipped kitchen
- Breakfast bar with seating
- Dining table and chairs
- Tastefully furnished living room with flat-screen TV and comfortable sofas
- Fireplace
- Additional living area with flat-screen TV and seating

### Home entertainment

• Flat-screen TVs in living area and all bedrooms

Watersound 1 | Page 2 of 8