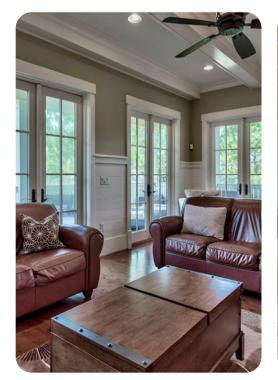

## Living area

- Open-plan living area
- Fully equipped kitchen
- Breakfast bar with seating
- Dining table and chairs
- Tastefully furnished living room with flat-screen TV and comfortable sofas
- Fireplace
- Additional living area with flat-screen TV and seating