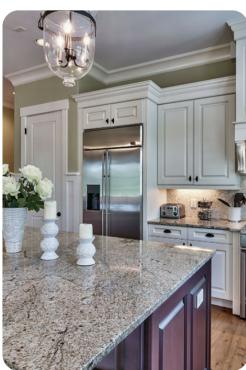

## Living area

- Open-plan living area
- Fully equipped kitchen
- Breakfast bar with seating
- Dining table and chairs
- Tastefully furnished living room with flat-screen TV and comfortable sofas
- Fireplace
- Additional living area with flat-screen TV and seating