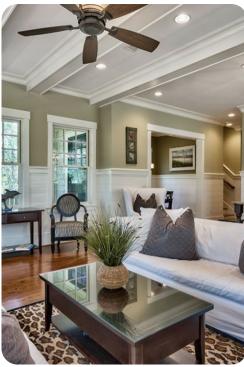

## Living area

- Open-plan living area
- Fully equipped kitchen
- Breakfast bar with seating
- Dining table and chairs
- Tastefully furnished living room with flat-screen TV and comfortable sofas
- Fireplace
- Additional living area with flat-screen TV and seating