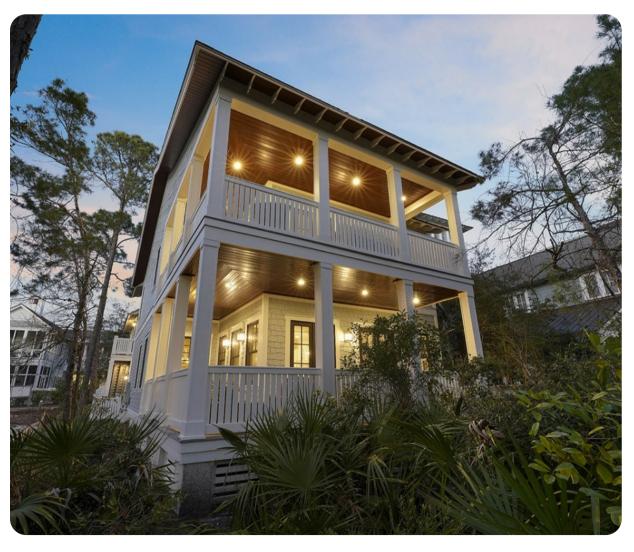

# Watersound 1

ഥ 6 🦰 7 👯 14 🖫 3553 sq.ft

## **Key Features**

- 6 bedrooms
- 7 bathrooms
- Sleeps 14
- Balcony
- Communal pool

#### Outdoor area

- Balcony with seating
- Roof terrace with table and chairs
- Communal pool