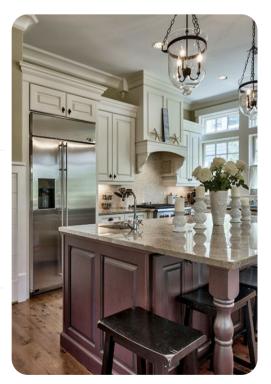

## Living area

- Open-plan living area
- Fully equipped kitchen
- Breakfast bar with seating
- Dining table and chairs
- Tastefully furnished living room with flat-screen TV and comfortable sofas
- Fireplace
- Additional living area with flat-screen TV and seating