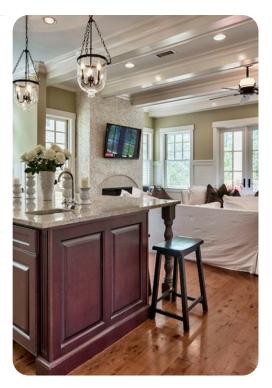

## Living area

- Open-plan living area
- Fully equipped kitchen
- Breakfast bar with seating
- Dining table and chairs
- Tastefully furnished living room with flat-screen TV and comfortable sofas
- Fireplace
- Additional living area with flat-screen TV and seating