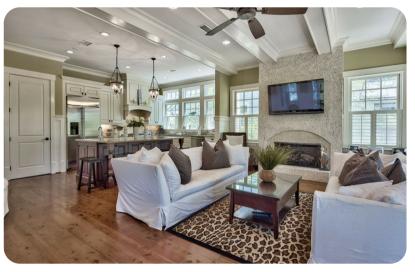

## Living area

- Open-plan living area
- Fully equipped kitchen
- Breakfast bar with seating
- Dining table and chairs
- Tastefully furnished living room with flat-screen TV and comfortable sofas
- Fireplace
- Additional living area with flat-screen TV and seating